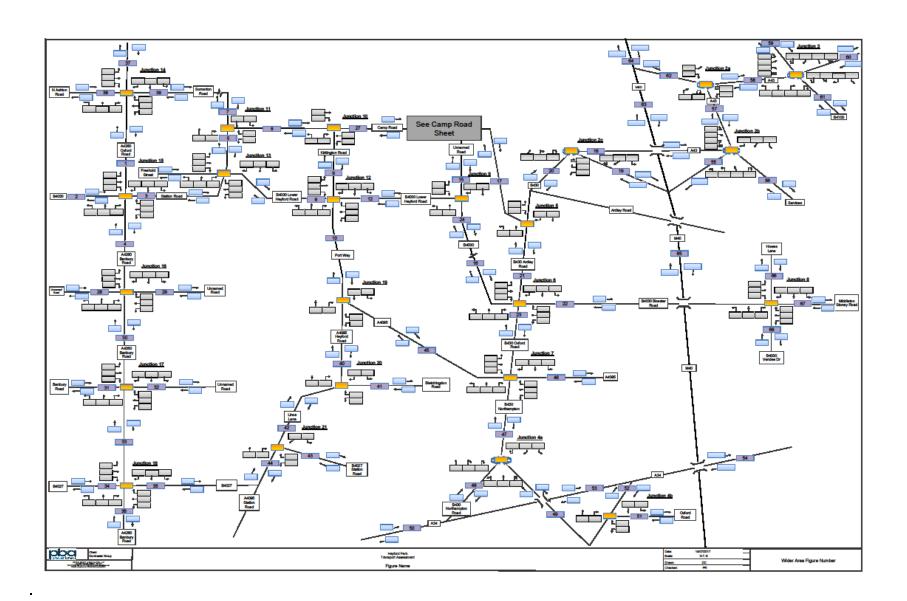

| Movement<br>Number | 2016<br>Base 18<br>hr<br>AAWT | 2016<br>Base<br>%<br>HGV | 2031<br>Ref 18<br>hr<br>AAWT | 2031<br>Ref %<br>HGV | 2031<br>Allocation<br>Test 18 hr<br>AAWT | 2031<br>Allocation<br>Test %<br>HGV | 2031<br>Application<br>Test 18 hr<br>AAWT | 2031<br>Application<br>Test %<br>HGV |
|--------------------|-------------------------------|--------------------------|------------------------------|----------------------|------------------------------------------|-------------------------------------|-------------------------------------------|--------------------------------------|
| 1                  | 11172                         | 5                        | 13327                        | 5                    | 15320                                    | 5                                   | 15028                                     | 5                                    |
| 2                  | 4602                          | 3                        | 5476                         | 3                    | 6330                                     | 3                                   | 6225                                      | 3                                    |
| 3                  | 5577                          | 6                        | 7269                         | 6                    | 10854                                    | 4                                   | 10348                                     | 5                                    |
| 4                  | 11652                         | 5                        | 13389                        | 5                    | 13401                                    | 5                                   | 13399                                     | 5                                    |
| 5                  | 2895                          | 7                        | 4908                         | 6                    | 10749                                    | 3                                   | 9750                                      | 4                                    |
| 6                  | 4967                          | 4                        | 5706                         | 4                    | 5706                                     | 4                                   | 5706                                      | 4                                    |
| 7                  | 2595                          | 6                        | 2983                         | 6                    | 3073                                     | 6                                   | 3073                                      | 6                                    |
| 8                  | 2345                          | 9                        | 3894                         | 7                    | 8400                                     | 4                                   | 7644                                      | 5                                    |
| 9                  | 572                           | 2                        | 761                          | 2                    | 1098                                     | 2                                   | 1028                                      | 2                                    |
| 10                 | 2459                          | 2                        | 2929                         | 2                    | 3258                                     | 2                                   | 3189                                      | 2                                    |
| 12                 | 4644                          | 4                        | 5334                         | 4                    | 5338                                     | 4                                   | 5338                                      | 4                                    |
| 15                 | 3848                          | 4                        | 5734                         | 4                    | 9813                                     | 3                                   | 8958                                      | 3                                    |
| 16                 | 8582                          | 4                        | 11995                        | 3                    | 16089                                    | 3                                   | 15235                                     | 3                                    |
| 17                 | 2189                          | 10                       | 4567                         | 6                    | 11556                                    | 4                                   | 10400                                     | 4                                    |
| 18                 | 31198                         | 12                       | 39086                        | 11                   | 45810                                    | 9                                   | 44772                                     | 10                                   |
| 19                 | 25993                         | 14                       | 30842                        | 14                   | 33185                                    | 13                                  | 32730                                     | 13                                   |
| 20                 | 12549                         | 6                        | 18675                        | 5                    | 27594                                    | 4                                   | 26128                                     | 4                                    |
| 21                 | 9305                          | 6                        | 12981                        | 5                    | 12981                                    | 5                                   | 12981                                     | 5                                    |
| 22                 | 7855                          | 6                        | 14764                        | 5                    | 16758                                    | 4                                   | 16399                                     | 5                                    |
| 23                 | 10162                         | 5                        | 12736                        | 4                    | 14820                                    | 4                                   | 14325                                     | 4                                    |
| 24                 | 8395                          | 4                        | 10922                        | 4                    | 15016                                    | 3                                   | 14161                                     | 3                                    |
| 27                 | 2721                          | 8                        | 4312                         | 6                    | 9001                                     | 4                                   | 8193                                      | 5                                    |
| 28                 | 332                           | 0                        | 382                          | 0                    | 382                                      | 0                                   | 382                                       | 0                                    |
| 29                 | 595                           | 1                        | 1364                         | 1                    | 3430                                     | 1                                   | 2966                                      | 1                                    |
| 30                 | 11566                         | 4                        | 13788                        | 4                    | 15313                                    | 4                                   | 14971                                     | 4                                    |
| 31                 | 1294                          | 2                        | 1529                         | 2                    | 1699                                     | 2                                   | 1672                                      | 2                                    |
| 32                 | 1605                          | 4                        | 1845                         | 4                    | 1845                                     | 4                                   | 1845                                      | 4                                    |
| 33                 | 11834                         | 4                        | 14064                        | 4                    | 15464                                    | 3                                   | 15142                                     | 3                                    |
| 34                 | 4685                          | 2                        | 5484                         | 2                    | 5813                                     | 2                                   | 5744                                      | 2                                    |
| 35                 | 6372                          | 3                        | 7418                         | 3                    | 7747                                     | 3                                   | 7678                                      | 3                                    |
| 36                 | 12645                         | 3                        | 14996                        | 3                    | 16396                                    | 3                                   | 16074                                     | 3                                    |
| 37                 | 11906                         | 5                        | 14171                        | 5                    | 16164                                    | 4                                   | 15872                                     | 4                                    |

| Movement<br>Number | 2016<br>Base 18<br>hr<br>AAWT | 2016<br>Base<br>%<br>HGV | 2031<br>Ref 18<br>hr<br>AAWT | 2031<br>Ref %<br>HGV | 2031<br>Allocation<br>Test 18 hr<br>AAWT | 2031<br>Allocation<br>Test %<br>HGV | 2031<br>Application<br>Test 18 hr<br>AAWT | 2031<br>Application<br>Test %<br>HGV |
|--------------------|-------------------------------|--------------------------|------------------------------|----------------------|------------------------------------------|-------------------------------------|-------------------------------------------|--------------------------------------|
| 38                 | 1528                          | 1                        | 1755                         | 1                    | 1755                                     | 1                                   | 1755                                      | 1                                    |
| 39                 | 1437                          | 4                        | 1651                         | 4                    | 1651                                     | 4                                   | 1651                                      | 4                                    |
| 40                 | 6606                          | 4                        | 7666                         | 4                    | 7907                                     | 4                                   | 7856                                      | 4                                    |
| 41                 | 2753                          | 2                        | 3162                         | 2                    | 3162                                     | 2                                   | 3162                                      | 2                                    |
| 42                 | 6072                          | 5                        | 7054                         | 5                    | 7295                                     | 4                                   | 7244                                      | 4                                    |
| 43                 | 6774                          | 3                        | 7783                         | 3                    | 7783                                     | 3                                   | 7783                                      | 3                                    |
| 44                 | 10365                         | 5                        | 11987                        | 5                    | 12228                                    | 5                                   | 12177                                     | 5                                    |
| 45                 | 4613                          | 5                        | 5658                         | 5                    | 5658                                     | 5                                   | 5658                                      | 5                                    |
| 46                 | 3327                          | 4                        | 4902                         | 3                    | 4902                                     | 3                                   | 4902                                      | 3                                    |
| 47                 | 8225                          | 5                        | 11136                        | 4                    | 13221                                    | 4                                   | 12726                                     | 4                                    |
| 48                 | 3582                          | 9                        | 5325                         | 7                    | 6268                                     | 6                                   | 6054                                      | 6                                    |
| 49                 | 5690                          | 3                        | 7136                         | 3                    | 8268                                     | 3                                   | 7990                                      | 3                                    |
| 50                 | 85332                         | 13                       | 99821                        | 13                   | 102384                                   | 13                                  | 99821                                     | 13                                   |
| 51                 | 1723                          | 8                        | 1978                         | 8                    | 1978                                     | 8                                   | 1978                                      | 8                                    |
| 52                 | 6306                          | 2                        | 7884                         | 2                    | 9098                                     | 2                                   | 8799                                      | 2                                    |
| 53                 | 82878                         | 15                       | 96684                        | 14                   | 98304                                    | 14                                  | 96684                                     | 14                                   |
| 54                 | 77838                         | 16                       | 90403                        | 16                   | 90577                                    | 16                                  | 90403                                     | 16                                   |
| 55                 | 17919                         | 16                       | 20860                        | 15                   | 21549                                    | 15                                  | 21382                                     | 15                                   |
| 56                 | 12769                         | 23                       | 14679                        | 23                   | 14679                                    | 23                                  | 14679                                     | 23                                   |
| 57                 | 44536                         | 13                       | 54216                        | 12                   | 60302                                    | 11                                  | 59419                                     | 11                                   |
| 58                 | 42227                         | 13                       | 50863                        | 12                   | 55408                                    | 11                                  | 54768                                     | 11                                   |
| 59                 | 11148                         | 7                        | 13461                        | 7                    | 13461                                    | 7                                   | 13461                                     | 7                                    |
| 60                 | 45080                         | 12                       | 54792                        | 11                   | 59337                                    | 10                                  | 58697                                     | 10                                   |
| 61                 | 16339                         | 5                        | 20876                        | 4                    | 20876                                    | 4                                   | 20876                                     | 4                                    |
| 62                 | 6898                          | 13                       | 8925                         | 12                   | 10470                                    | 10                                  | 10225                                     | 11                                   |
| 63                 | 85721                         | 16                       | 99135                        | 16                   | 100887                                   | 16                                  | 99135                                     | 16                                   |
| 64                 | 101314                        | 15                       | 117468                       | 15                   | 120764                                   | 15                                  | 117468                                    | 15                                   |
| 65                 | 122630                        | 15                       | 141492                       | 15                   | 142772                                   | 15                                  | 141492                                    | 15                                   |
| 66                 | 10490                         | 4                        | 15431                        | 4                    | 15431                                    | 4                                   | 15431                                     | 4                                    |
| 67                 | 7592                          | 3                        | 15673                        | 2                    | 17417                                    | 2                                   | 17109                                     | 2                                    |
| 68                 | 11998                         | 3                        | 16961                        | 4                    | 17133                                    | 4                                   | 17096                                     | 4                                    |
| 69                 | 0                             | 0                        | 0                            | 0                    | 533                                      | 1                                   | 0                                         | 0                                    |

| Movement<br>Number | 2016<br>Base 18<br>hr<br>AAWT | 2016<br>Base<br>%<br>HGV | 2031<br>Ref 18<br>hr<br>AAWT | 2031<br>Ref %<br>HGV | 2031<br>Allocation<br>Test 18 hr<br>AAWT | 2031<br>Allocation<br>Test %<br>HGV | 2031<br>Application<br>Test 18 hr<br>AAWT | 2031<br>Application<br>Test %<br>HGV |
|--------------------|-------------------------------|--------------------------|------------------------------|----------------------|------------------------------------------|-------------------------------------|-------------------------------------------|--------------------------------------|
| 70                 | 3844                          | 10                       | 5899                         | 8                    | 9855                                     | 5                                   | 8843                                      | 5                                    |
| 71                 | 0                             | 0                        | 0                            | 0                    | 1012                                     | 1                                   | 479                                       | 1                                    |
| 72                 | 4139                          | 10                       | 6296                         | 8                    | 10638                                    | 5                                   | 9423                                      | 6                                    |
| 73                 | 0                             | 0                        | 0                            | 0                    | 317                                      | 1                                   | 317                                       | 1                                    |
| 74                 | 4137                          | 10                       | 6290                         | 8                    | 10764                                    | 5                                   | 9549                                      | 6                                    |
| 75                 | 212                           | 1                        | 390                          | 1                    | 923                                      | 1                                   | 390                                       | 1                                    |
| 76                 | 4216                          | 10                       | 6442                         | 8                    | 11119                                    | 5                                   | 9700                                      | 6                                    |
| 77                 | 0                             | 0                        | 0                            | 0                    | 317                                      | 1                                   | 317                                       | 1                                    |
| 78                 | 4213                          | 10                       | 6445                         | 8                    | 11243                                    | 5                                   | 9824                                      | 6                                    |
| 79                 | 212                           | 1                        | 455                          | 1                    | 933                                      | 1                                   | 933                                       | 1                                    |
| 80                 | 4292                          | 10                       | 6621                         | 8                    | 11602                                    | 5                                   | 10184                                     | 5                                    |
| 81                 | 0                             | 0                        | 237                          | 1                    | 237                                      | 1                                   | 237                                       | 1                                    |
| 82                 | 4290                          | 10                       | 6721                         | 8                    | 11701                                    | 5                                   | 10283                                     | 5                                    |
| 83                 | 0                             | 0                        | 231                          | 1                    | 231                                      | 1                                   | 231                                       | 1                                    |
| 84                 | 4292                          | 10                       | 6782                         | 8                    | 11763                                    | 5                                   | 10344                                     | 5                                    |
| 85                 | 4774                          | 9                        | 7570                         | 7                    | 12576                                    | 5                                   | 11157                                     | 5                                    |
| 96                 | 1256                          | 1                        | 2215                         | 1                    | 2215                                     | 1                                   | 2215                                      | 1                                    |
| 97                 | 648                           | 4                        | 1305                         | 3                    | 5885                                     | 1                                   | 5707                                      | 1                                    |
| 88                 | 5025                          | 9                        | 8174                         | 7                    | 13687                                    | 4                                   | 12201                                     | 5                                    |
| 89                 | 0                             | 0                        | 713                          | 1                    | 698                                      | 1                                   | 698                                       | 1                                    |
| 90                 | 5115                          | 9                        | 8415                         | 7                    | 13960                                    | 4                                   | 12474                                     | 5                                    |
| 91                 | 1094                          | 0                        | 1583                         | 0                    | 2817                                     | 0                                   | 2639                                      | 0                                    |
| 92                 | 5386                          | 8                        | 8902                         | 6                    | 14500                                    | 4                                   | 12947                                     | 4                                    |
| 93                 | 346                           | 0                        | 502                          | 0                    | 502                                      | 0                                   | 502                                       | 0                                    |
| 94                 | 5426                          | 8                        | 8975                         | 6                    | 14568                                    | 4                                   | 13014                                     | 4                                    |
| 95                 | 2271                          | 0                        | 2271                         | 0                    | 2271                                     | 0                                   | 2271                                      | 0                                    |
| 96                 | 5615                          | 8                        | 9207                         | 6                    | 14801                                    | 4                                   | 13248                                     | 4                                    |
| 97                 | 71                            | 1                        | 71                           | 1                    | 238                                      | 1                                   | 238                                       | 1                                    |
| 98                 | 5641                          | 8                        | 9311                         | 6                    | 14968                                    | 4                                   | 13415                                     | 4                                    |
| 99                 | 297                           | 1                        | 394                          | 1                    | 394                                      | 1                                   | 394                                       | 1                                    |
| 100                | 5779                          | 8                        | 9491                         | 6                    | 15148                                    | 4                                   | 13594                                     | 4                                    |
| 101                | 71                            | 1                        | 71                           | 1                    | 71                                       | 1                                   | 71                                        | 1                                    |

| Movement<br>Number | 2016<br>Base 18<br>hr<br>AAWT | 2016<br>Base<br>%<br>HGV | 2031<br>Ref 18<br>hr<br>AAWT | 2031<br>Ref %<br>HGV | 2031<br>Allocation<br>Test 18 hr<br>AAWT | 2031<br>Allocation<br>Test %<br>HGV | 2031<br>Application<br>Test 18 hr<br>AAWT | 2031<br>Application<br>Test %<br>HGV |
|--------------------|-------------------------------|--------------------------|------------------------------|----------------------|------------------------------------------|-------------------------------------|-------------------------------------------|--------------------------------------|
| 102                | 104                           | 1                        | 394                          | 1                    | 685                                      | 1                                   | 421                                       | 1                                    |
| 103                | 5917                          | 8                        | 9769                         | 6                    | 15601                                    | 4                                   | 13946                                     | 4                                    |
| 104                | 255                           | 1                        | 255                          | 1                    | 422                                      | 1                                   | 422                                       | 1                                    |
| 105                | 33                            | 1                        | 33                           | 1                    | 33                                       | 1                                   | 33                                        | 1                                    |
| 106                | 5933                          | 8                        | 9804                         | 6                    | 15636                                    | 4                                   | 13982                                     | 4                                    |
| 107                | 0                             | 0                        | 0                            | 0                    | 414                                      | 1                                   | 0                                         | 0                                    |
| 108                | 5077                          | 6                        | 8822                         | 5                    | 14812                                    | 3                                   | 13000                                     | 4                                    |
| 109                | 0                             | 0                        | 0                            | 0                    | 12022                                    | 5                                   | 12022                                     | 5                                    |
| 111                | 2608                          | 12                       | 3485                         | 10                   | 327                                      | 0                                   | 327                                       | 0                                    |
| Somerton<br>Road   | 531                           | 8                        | 609                          | 8                    | 609                                      | 8                                   | 609                                       | 8                                    |