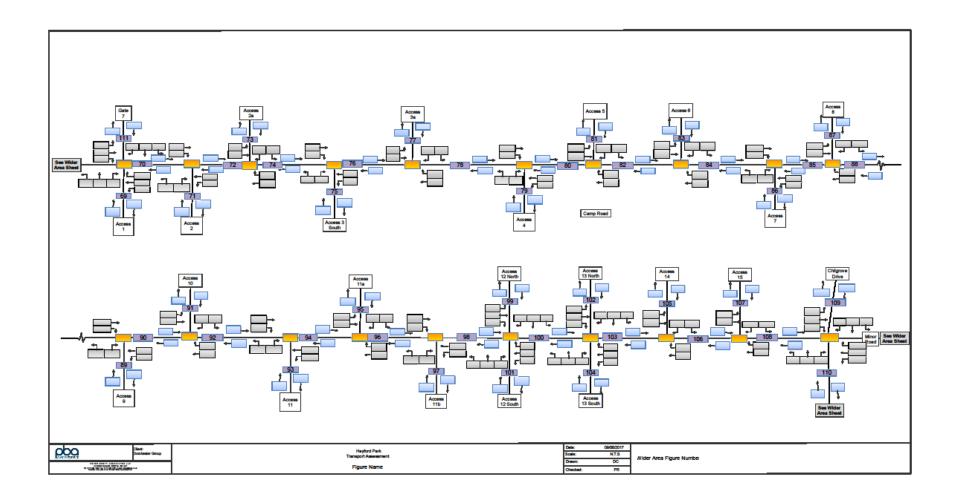

| Movement<br>Number | 2016<br>Base 18<br>hr<br>AAWT | 2016<br>Base<br>%<br>HGV | 2031<br>Ref 18<br>hr<br>AAWT | 2031<br>Ref %<br>HGV | 2031<br>Allocation<br>Test 18 hr<br>AAWT | 2031<br>Allocation<br>Test %<br>HGV | 2031<br>Application<br>Test 18 hr<br>AAWT | 2031<br>Application<br>Test %<br>HGV |
|--------------------|-------------------------------|--------------------------|------------------------------|----------------------|------------------------------------------|-------------------------------------|-------------------------------------------|--------------------------------------|
| 70                 | 3844                          | 10                       | 5899                         | 8                    | 9855                                     | 5                                   | 8843                                      | 5                                    |
| 71                 | 0                             | 0                        | 0                            | 0                    | 1012                                     | 1                                   | 479                                       | 1                                    |
| 72                 | 4139                          | 10                       | 6296                         | 8                    | 10638                                    | 5                                   | 9423                                      | 6                                    |
| 73                 | 0                             | 0                        | 0                            | 0                    | 317                                      | 1                                   | 317                                       | 1                                    |
| 74                 | 4137                          | 10                       | 6290                         | 8                    | 10764                                    | 5                                   | 9549                                      | 6                                    |
| 75                 | 212                           | 1                        | 390                          | 1                    | 923                                      | 1                                   | 390                                       | 1                                    |
| 76                 | 4216                          | 10                       | 6442                         | 8                    | 11119                                    | 5                                   | 9700                                      | 6                                    |
| 77                 | 0                             | 0                        | 0                            | 0                    | 317                                      | 1                                   | 317                                       | 1                                    |
| 78                 | 4213                          | 10                       | 6445                         | 8                    | 11243                                    | 5                                   | 9824                                      | 6                                    |
| 79                 | 212                           | 1                        | 455                          | 1                    | 933                                      | 1                                   | 933                                       | 1                                    |
| 80                 | 4292                          | 10                       | 6621                         | 8                    | 11602                                    | 5                                   | 10184                                     | 5                                    |
| 81                 | 0                             | 0                        | 237                          | 1                    | 237                                      | 1                                   | 237                                       | 1                                    |
| 82                 | 4290                          | 10                       | 6721                         | 8                    | 11701                                    | 5                                   | 10283                                     | 5                                    |
| 83                 | 0                             | 0                        | 231                          | 1                    | 231                                      | 1                                   | 231                                       | 1                                    |
| 84                 | 4292                          | 10                       | 6782                         | 8                    | 11763                                    | 5                                   | 10344                                     | 5                                    |
| 85                 | 4774                          | 9                        | 7570                         | 7                    | 12576                                    | 5                                   | 11157                                     | 5                                    |
| 96                 | 1256                          | 1                        | 2215                         | 1                    | 2215                                     | 1                                   | 2215                                      | 1                                    |
| 97                 | 648                           | 4                        | 1305                         | 3                    | 5885                                     | 1                                   | 5707                                      | 1                                    |
| 88                 | 5025                          | 9                        | 8174                         | 7                    | 13687                                    | 4                                   | 12201                                     | 5                                    |
| 89                 | 0                             | 0                        | 713                          | 1                    | 698                                      | 1                                   | 698                                       | 1                                    |
| 90                 | 5115                          | 9                        | 8415                         | 7                    | 13960                                    | 4                                   | 12474                                     | 5                                    |
| 91                 | 1094                          | 0                        | 1583                         | 0                    | 2817                                     | 0                                   | 2639                                      | 0                                    |
| 92                 | 5386                          | 8                        | 8902                         | 6                    | 14500                                    | 4                                   | 12947                                     | 4                                    |
| 93                 | 346                           | 0                        | 502                          | 0                    | 502                                      | 0                                   | 502                                       | 0                                    |
| 94                 | 5426                          | 8                        | 8975                         | 6                    | 14568                                    | 4                                   | 13014                                     | 4                                    |
| 95                 | 2271                          | 0                        | 2271                         | 0                    | 2271                                     | 0                                   | 2271                                      | 0                                    |
| 96                 | 5615                          | 8                        | 9207                         | 6                    | 14801                                    | 4                                   | 13248                                     | 4                                    |
| 97                 | 71                            | 1                        | 71                           | 1                    | 238                                      | 1                                   | 238                                       | 1                                    |
| 98                 | 5641                          | 8                        | 9311                         | 6                    | 14968                                    | 4                                   | 13415                                     | 4                                    |
| 99                 | 297                           | 1                        | 394                          | 1                    | 394                                      | 1                                   | 394                                       | 1                                    |
| 100                | 5779                          | 8                        | 9491                         | 6                    | 15148                                    | 4                                   | 13594                                     | 4                                    |
| 101                | 71                            | 1                        | 71                           | 1                    | 71                                       | 1                                   | 71                                        | 1                                    |

| Movement<br>Number | 2016<br>Base 18<br>hr<br>AAWT | 2016<br>Base<br>%<br>HGV | 2031<br>Ref 18<br>hr<br>AAWT | 2031<br>Ref %<br>HGV | 2031<br>Allocation<br>Test 18 hr<br>AAWT | 2031<br>Allocation<br>Test %<br>HGV | 2031<br>Application<br>Test 18 hr<br>AAWT | 2031<br>Application<br>Test %<br>HGV |
|--------------------|-------------------------------|--------------------------|------------------------------|----------------------|------------------------------------------|-------------------------------------|-------------------------------------------|--------------------------------------|
| 102                | 104                           | 1                        | 394                          | 1                    | 685                                      | 1                                   | 421                                       | 1                                    |
| 103                | 5917                          | 8                        | 9769                         | 6                    | 15601                                    | 4                                   | 13946                                     | 4                                    |
| 104                | 255                           | 1                        | 255                          | 1                    | 422                                      | 1                                   | 422                                       | 1                                    |
| 105                | 33                            | 1                        | 33                           | 1                    | 33                                       | 1                                   | 33                                        | 1                                    |
| 106                | 5933                          | 8                        | 9804                         | 6                    | 15636                                    | 4                                   | 13982                                     | 4                                    |
| 107                | 0                             | 0                        | 0                            | 0                    | 414                                      | 1                                   | 0                                         | 0                                    |
| 108                | 5077                          | 6                        | 8822                         | 5                    | 14812                                    | 3                                   | 13000                                     | 4                                    |
| 109                | 0                             | 0                        | 0                            | 0                    | 12022                                    | 5                                   | 12022                                     | 5                                    |
| 111                | 2608                          | 12                       | 3485                         | 10                   | 327                                      | 0                                   | 327                                       | 0                                    |
| Somerton<br>Road   | 531                           | 8                        | 609                          | 8                    | 609                                      | 8                                   | 609                                       | 8                                    |