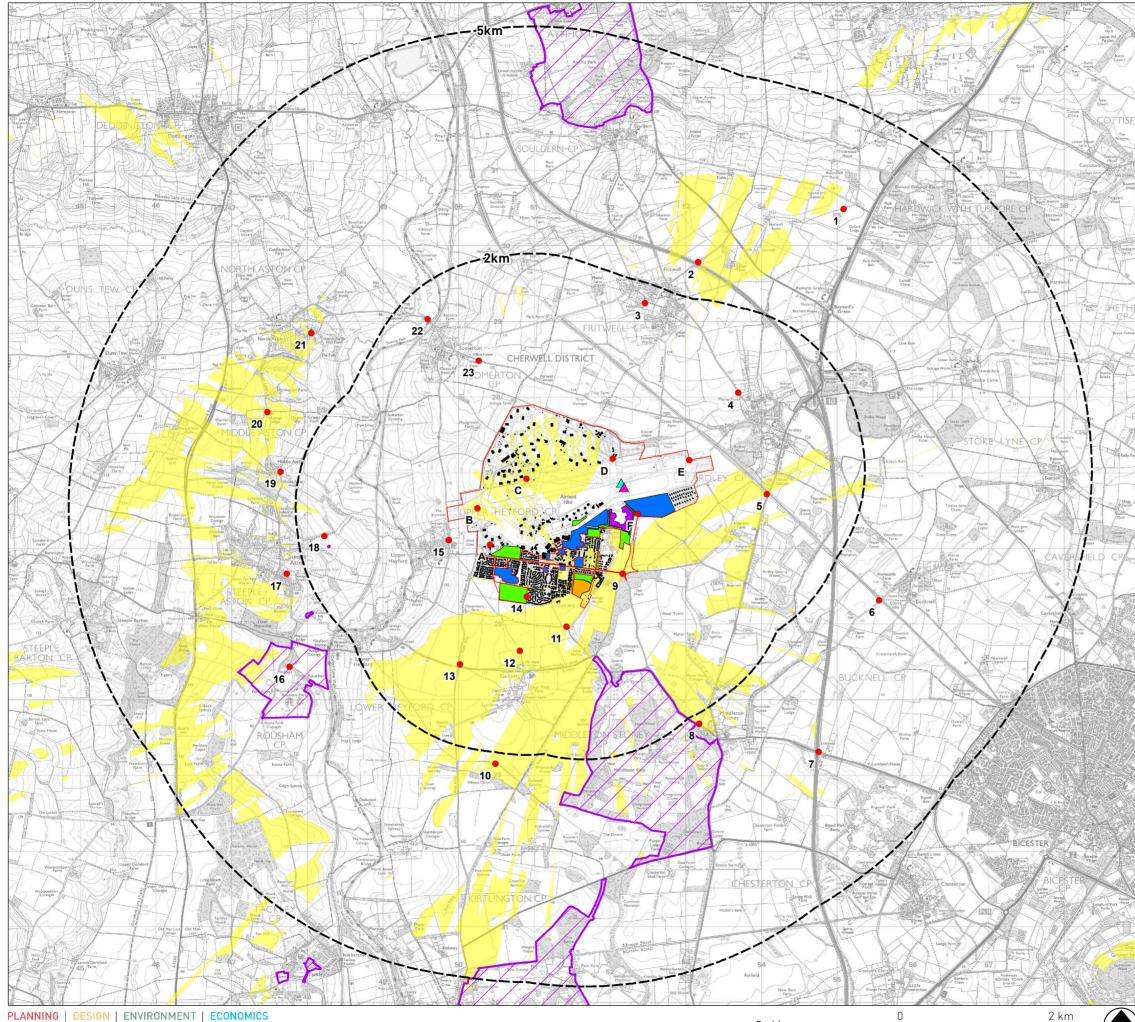

## Screened Zone of Theoretical Visiblity Plan - 18m Sports Pitch Floodlights

Revisions: First Issue- 17/02/2020 AD

NOTES-

Ground level allows a maximum of 1.5m above the existing ground level (this establishes appropriate drainage, balancing of cut and fill and alignment of street buildings to consistent levels)

Maximum heights assume the principal heights and massing of the building. Projections (i.e. chimneys and/or plant) are excluded.

Building heights relate to proposed buildings only. Existing retained building height will remain unchanged.

Screened ZTV Production Information -- DTM data used in calculations is OS Terrain 5 that has been combined with OS Open Map Local data for woodland and buildings to create a Digital Surface Model (DSM).

- Indicative Woodland and existing Building heights are modelled at15m and 8m respectively.
- Viewer height set at 1.7m
- Calculations include earth curvature and light refraction

N.B. This Zone of Theoretical Visibility (ZTV) image illustrates the theoretical extent of where the development will be visible from, assuming 100% visibility, and includes the screening effect from vegetation and buildings, based on the assumptions stated above.