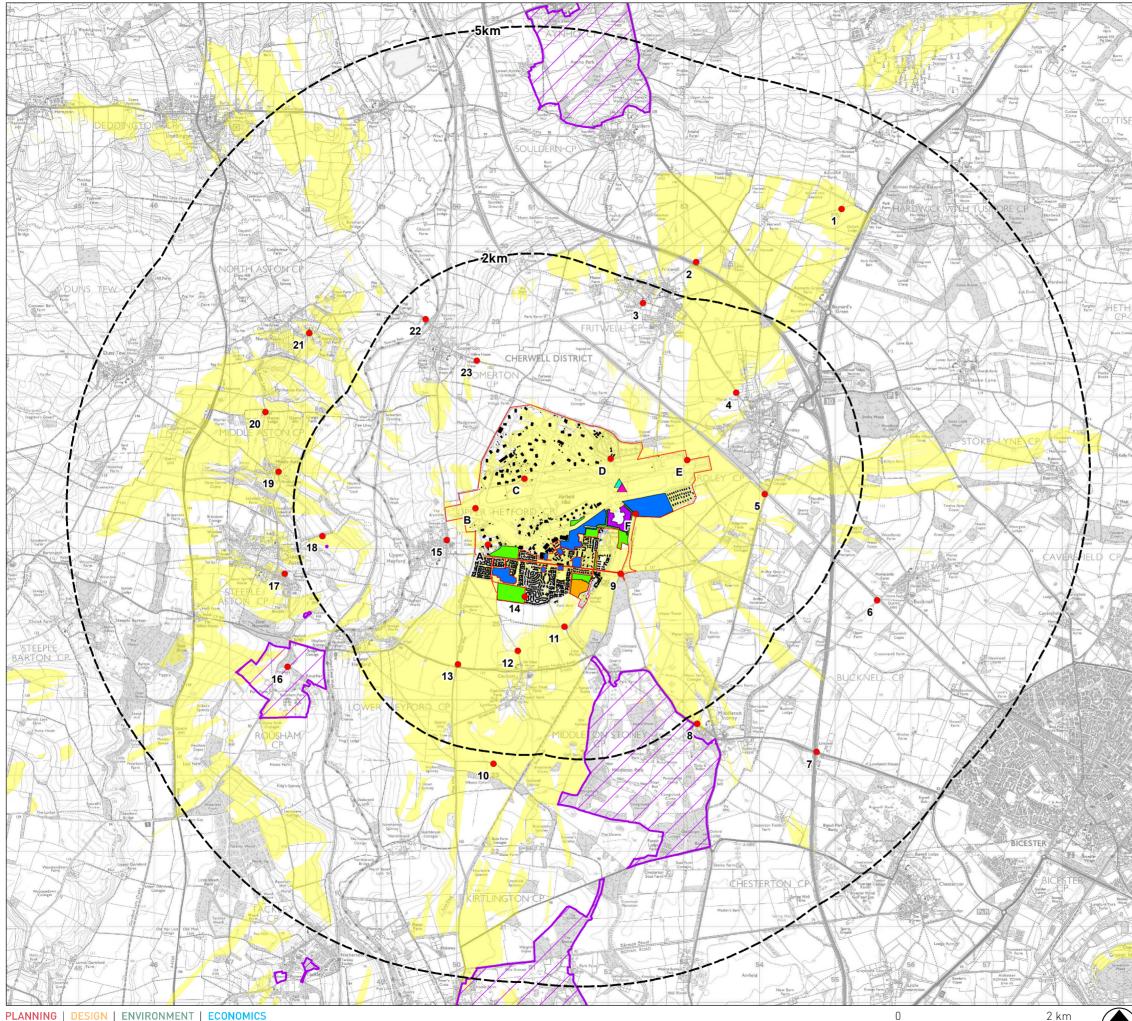

NOTES-

Ground level allows a maximum of 1.5m above the existing ground level (this establishes appropriate drainage, balancing of cut and fill and alignment of street buildings to consistent levels)

Maximum heights assume the principal heights and massing of the building. Projections (i.e. chimneys and/or plant) are excluded.

Building heights relate to proposed buildings only. Existing retained building height will remain unchanged.

Screened ZTV Production Information -

- DTM data used in calculations is OS Terrain 5 that has been combined with OS Open Map Local data for woodland and buildings to create a Digital Surface Model (DSM).

- Indicative Woodland and existing Building heights are modelled at15m and 8m respectively.

- Viewer height set at 1.7m

- Calculations include earth curvature and light refraction

N.B. This Zone of Theoretical Visibility (ZTV) image illustrates the theoretical extent of where the development will be visible from, assuming 100% visibility, and includes the screening effect from vegetation and buildings, based on the assumptions stated above.

## **Screened Zone of Theoretical** Visiblity Plan - 13m Development

## **Upper Heyford**

| Client:   | Dorchester Group |      |            |     |               |
|-----------|------------------|------|------------|-----|---------------|
| DRWG No:  | P16-0631_4       | 45   | Sheet No:  | -   | REV: <b>B</b> |
| Drawn by: | AD               |      | Approved I | oy: | AS            |
| Date:     | 18/02/2020       |      | Pegasus    |     |               |
| Scale:    | 1:50,000         | @ A3 | Enviror    |     |               |