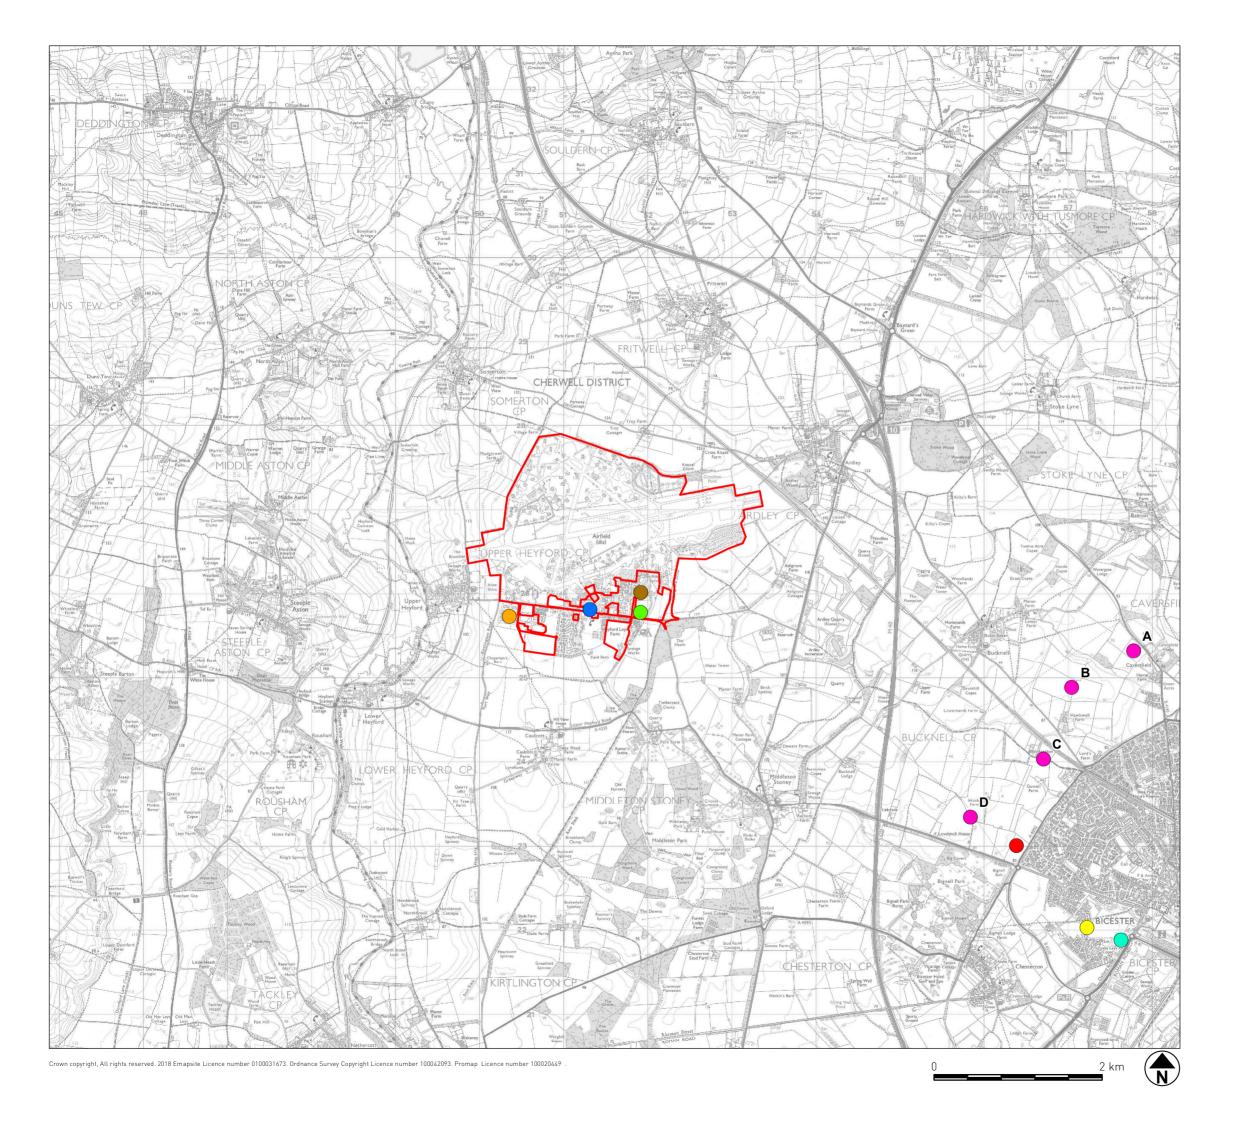

## Projects Considered in the Cumulative Assessment:

- Village Centre North, Heyford 18/00513/REM
- Pye Homes, Upper Heyford 15/01357/F
- Land South West of Camp Road, Heyford 16/02446/F
- Parcel 15, Heyford Park
- Land at Whitelands Farm, Kingsmere 06/00967/OUT
- Network Bicester 14/01675/0UT
- Bicester Gateway 16/02505/0UT
- Northwest Bicester
  - A North West Bicester 10/01780/Hybrid (Exemplar/Elmsbury)
  - B North West Bicester 14/01384/OUT (Application 1)
  - C North West Bicester 14/01641/0UT (Application 2)
  - D North West Bicester 14/02121/OUT (Himley Village)

## FIGURE 2.1a

## **Cumulative Plan**

DRWG No: **P16-0631\_36** Sheet No: **-** REV: **D** 

Date: 02/03/2020 Scale: 1:45,000 @ A3