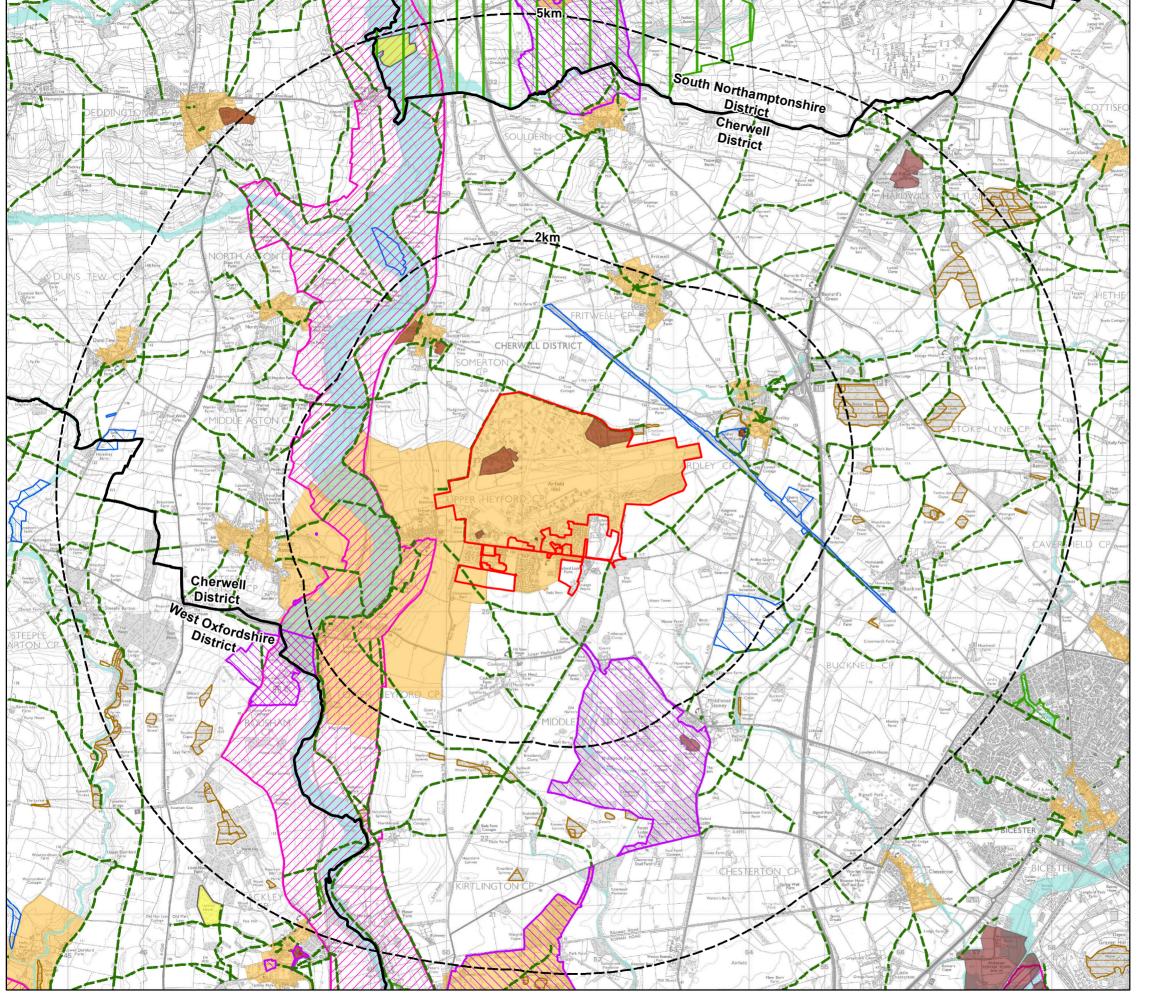

## **KEY**

Application Boundary Local Authority Boundary Public Right of Way

Special Landscape Area (SLA)

Open Access Land / Registered Common Land

Registered Park / Garden

Scheduled Monument

Environmentally Sensitive Area (ESA)

Local Nature Reserve (LNR)

Site of Special Scientific Interest

Ancient Woodland

EA Flood Zone 3

Conservation Area

Listed Buildings are shown on a Figure within Chapter 9 : Cultural heritage

## **Environmental Constraints Plan**

## **Upper Heyford**

Dorchester Group

DRWG No: **P16-0631 37** Sheet No: - REV: **A** Approved by: AS Drawn by: AD Pegasus 08/02/2018 1:50,000 @ A3 Environment Scale: