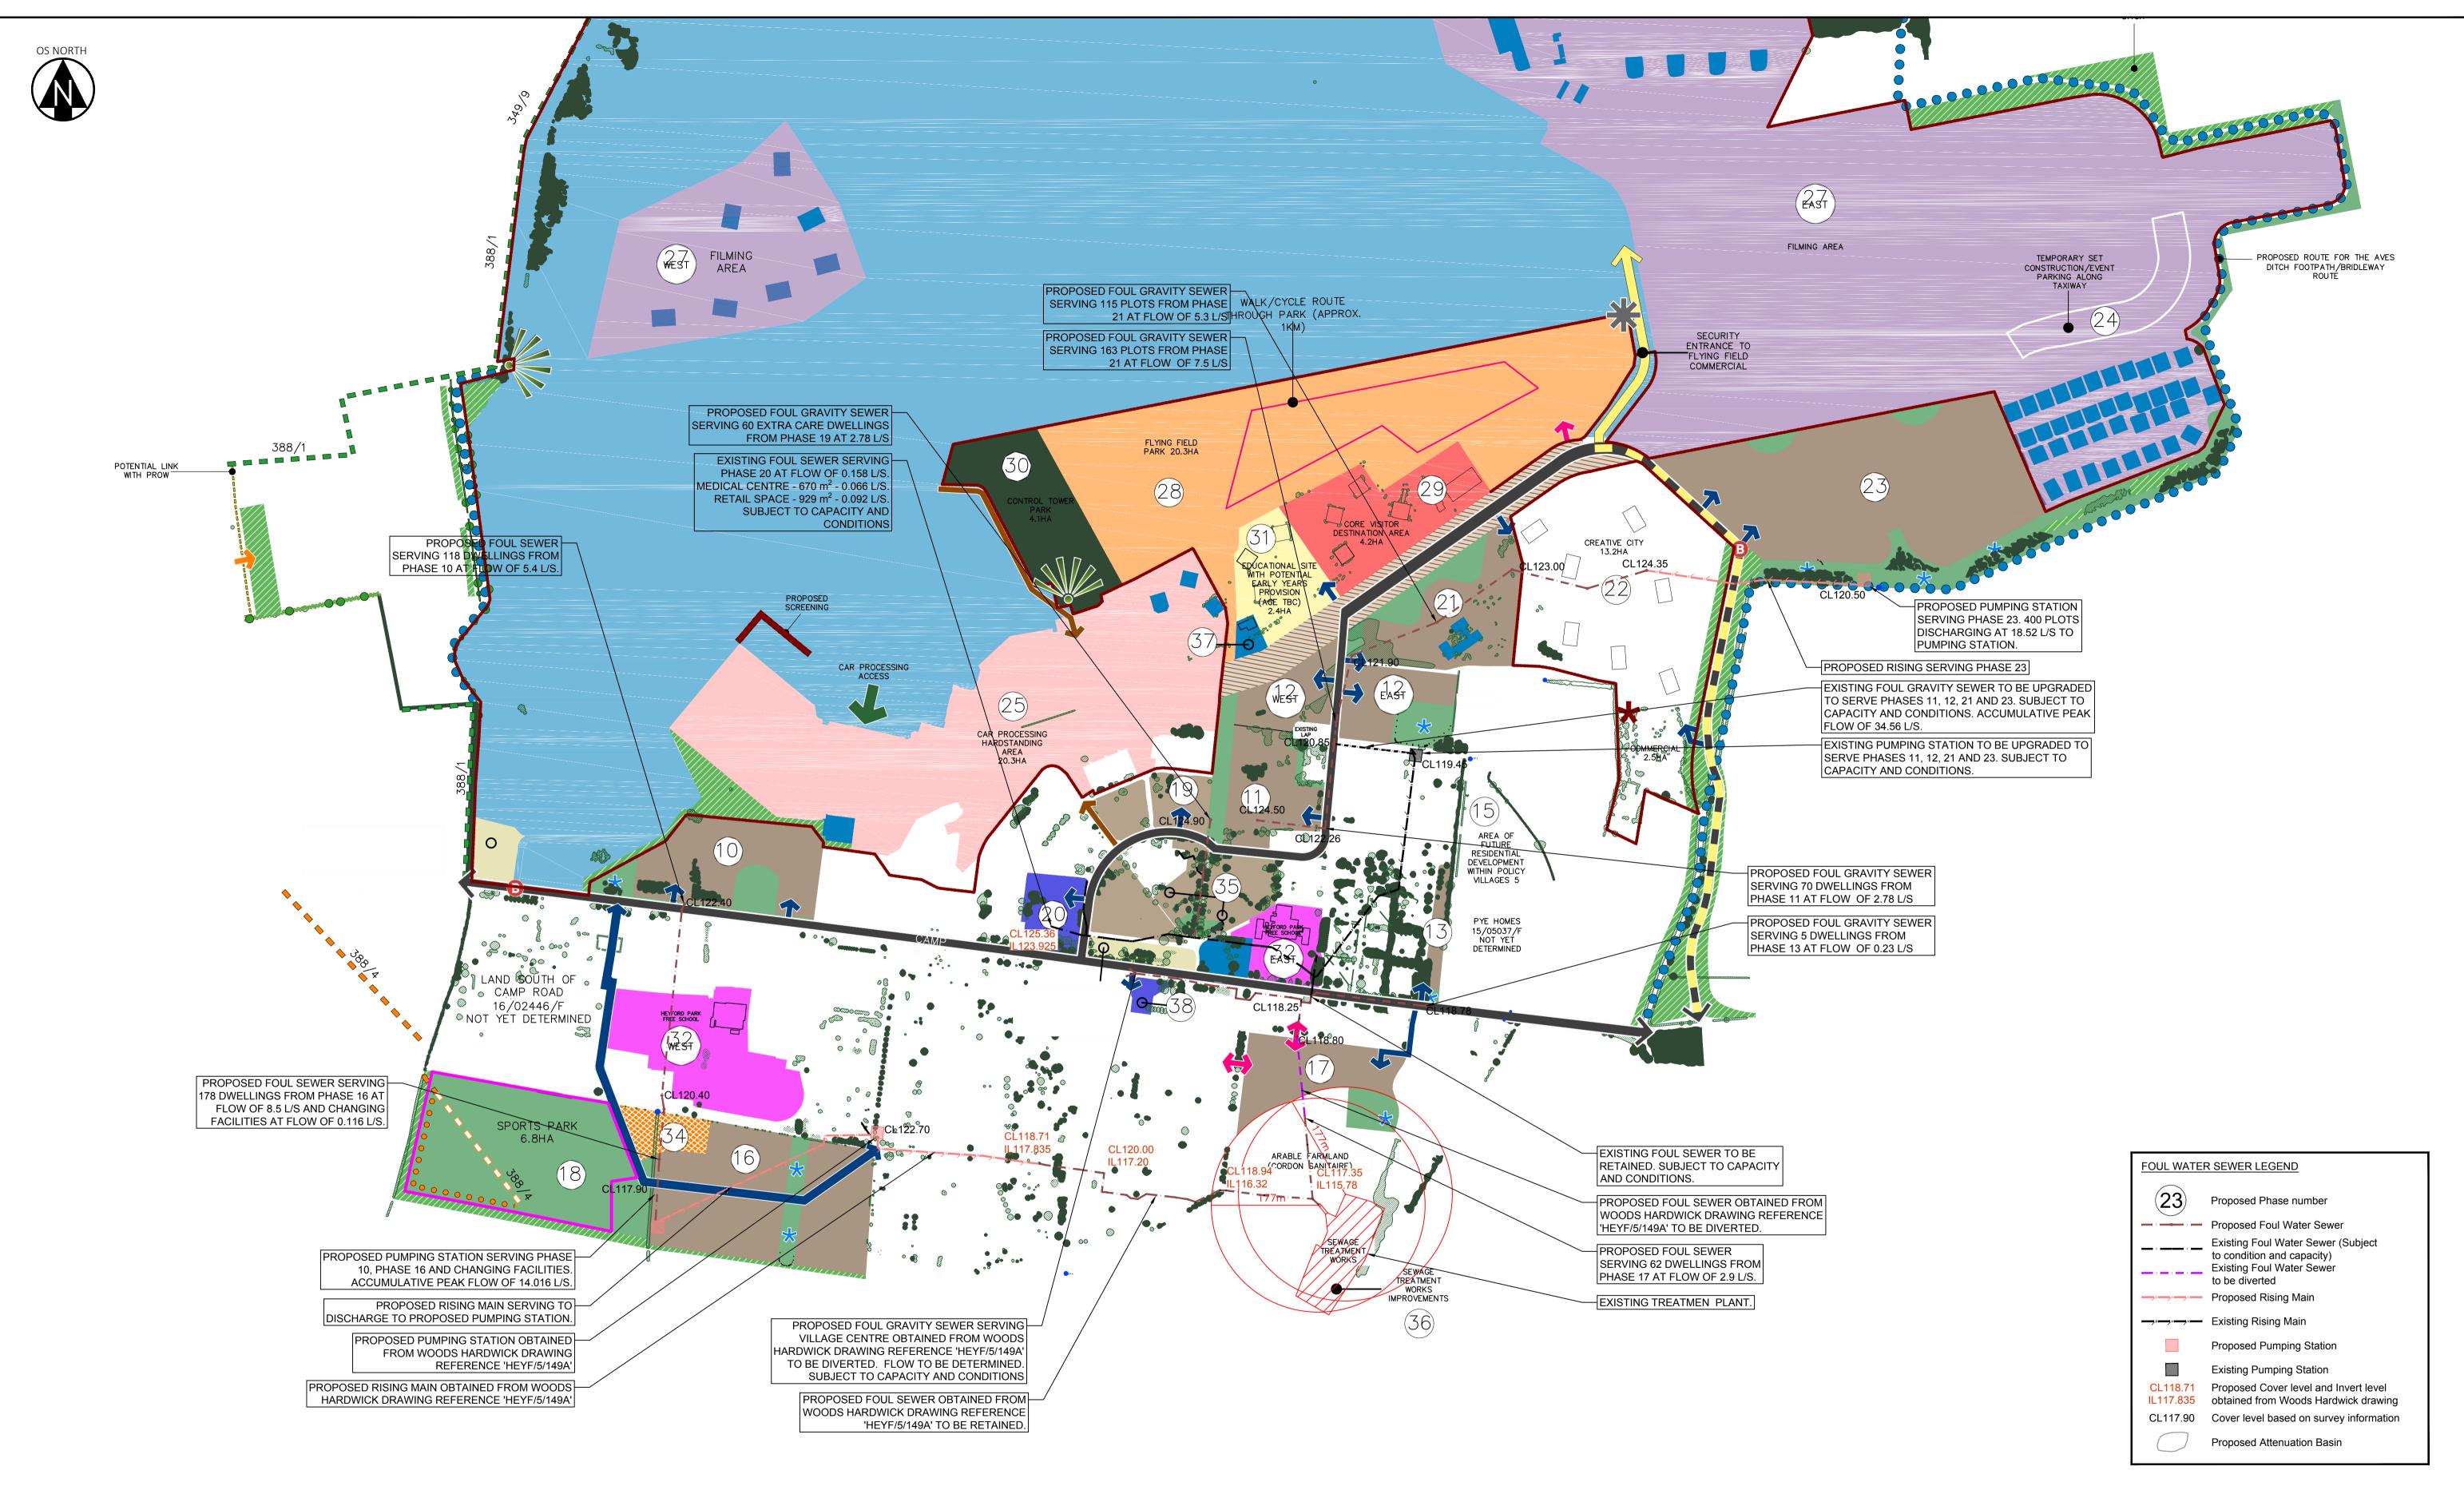

NOTES 1.- Confirmation of capacity at existing foul treatment plant required for parcels 11 to 23.

2.- Condition and route of existing sewers to be confirmed.3.- Residential flows based on 4000l/s/dwelling as specified in SFA 7th Edition.

4.- Medical centre, retail space and changing facilities flows based on Plumbing Engineering Services Design Guide.

|           |                      |            |            |          |             |          | Hydroc         |
|-----------|----------------------|------------|------------|----------|-------------|----------|----------------|
|           |                      |            |            |          |             |          | CLIENT         |
|           |                      |            |            |          |             |          | DORCHESTER LIV |
| P02       | RFS                  | 16:04:18   | SM         | 16:04:18 | SM          | 16:04:18 |                |
| Update    | ed Masterplan to lay | yout Rev Y |            | 1        |             |          | PROJECT        |
| PO1       | RFS                  | 02.10.17   | SM         | 02.10.17 | SM          | 02.10.17 |                |
| First is: | sue                  |            |            |          |             |          | HEYFORD PARK   |
| REV       | DRAWN BY             | DATE       | CHECKED BY | DATE     | APPROVED BY | DATE     |                |