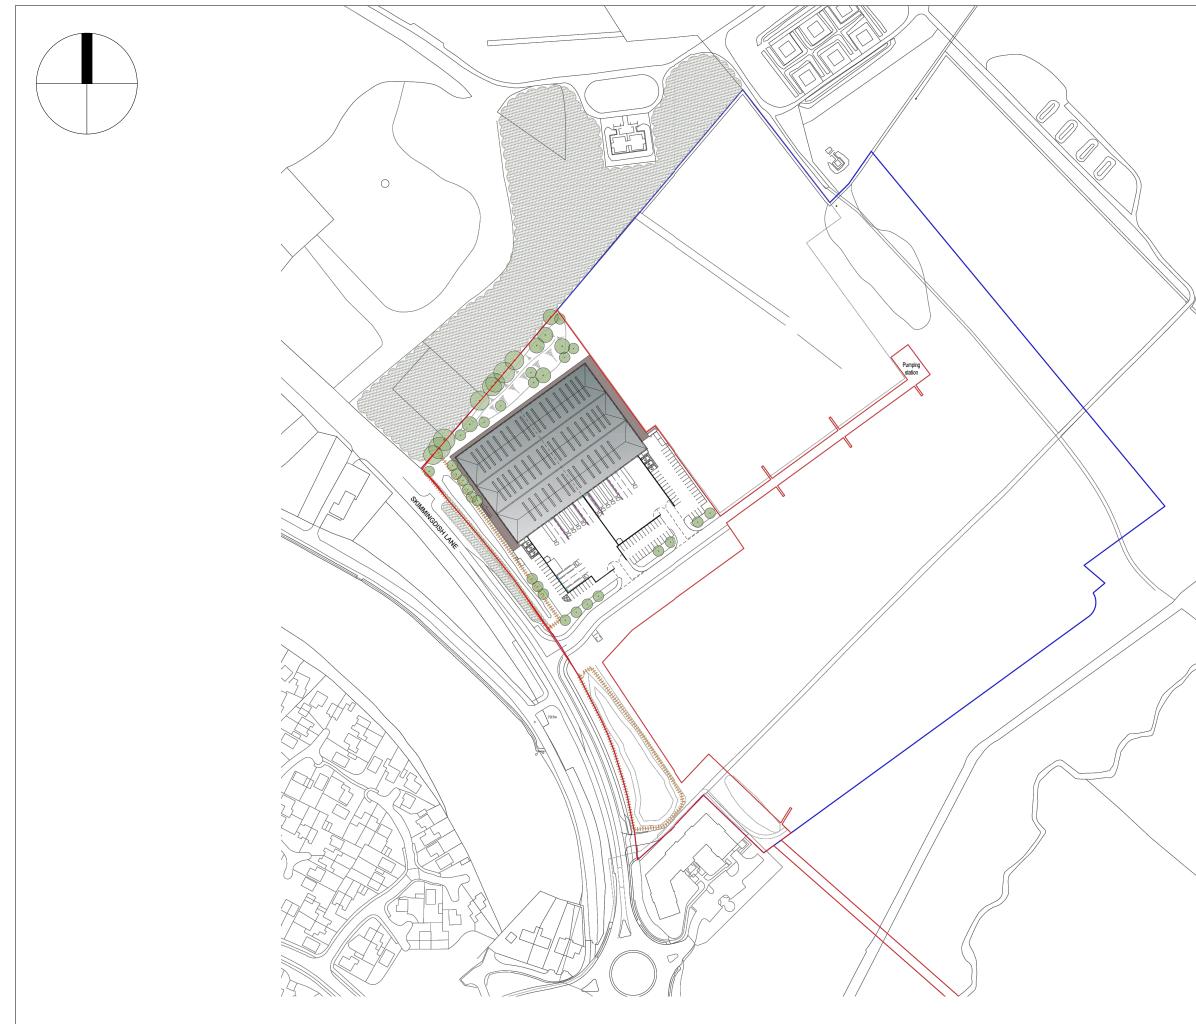

## NOTES

All dimensions and levels to be checked by Contractor and verified before work commences; dimensions must be not be scaled from this drawing. Copyright reserved.

EC REGULATIONS - GENERAL NOTE

Where reference is made on this drawing to British Standards or to specific manufacturer's products or trade names, this is intended to indicate a minimum acceptable standard of performance etc. Materials and components conforming to an equivalent European Standard may be used and supporting evidence shall be produced at tender stage to confirm fitness for purpose.

| for purpose.                                                                                                         | 5 produced at        |              | Sluge       | 10 001        |                                      | 00       |
|----------------------------------------------------------------------------------------------------------------------|----------------------|--------------|-------------|---------------|--------------------------------------|----------|
| Scale                                                                                                                | e Bar (m)            | 1:2:         | 500         | @4            | 13                                   |          |
| KEY:                                                                                                                 | Own<br>Diffe         | erst<br>eren | nip E<br>ce | Boui          | ndar                                 | у        |
|                                                                                                                      |                      |              |             |               |                                      |          |
|                                                                                                                      |                      |              |             |               |                                      |          |
|                                                                                                                      |                      |              |             |               |                                      |          |
|                                                                                                                      |                      |              |             |               |                                      |          |
|                                                                                                                      |                      |              |             |               |                                      |          |
| []                                                                                                                   |                      |              |             |               |                                      |          |
| P1 PLANNING IS                                                                                                       | SUE                  |              |             |               | 10.10.2                              | 2018     |
|                                                                                                                      | PLANN                | IN           | G           |               |                                      | ++-      |
| Threeways House<br>36 George Street, Oxfo<br>Tel: 01865 260 600                                                      | ord OX1 2BJ          |              |             | tr            | nd                                   | <b>,</b> |
| One Bridge Wharf<br>156 Caledonian Road, L<br>Tel: 020 7636 6833<br>e-mail: info@tmd-survey<br>www.tmd-surveyors.co. | /ors.co.uk           |              |             | surv<br>and p | rtered<br>reyors<br>roject<br>nagers |          |
| Project<br>LINK9- SKIMMII<br>UNIT 3A &3B<br>BICESTER                                                                 | NGDISH LAN           | IE .         |             |               |                                      |          |
| Drawing:<br>SITE LOCATION                                                                                            | N PLAN               |              |             |               |                                      |          |
| Contra                                                                                                               | Date:                |              | Drawn B     | y:            |                                      |          |
| Scale:<br>1:1250@A1-1:2500@A3<br>Job No.                                                                             | June 2017<br>Drg No. | Rev'n        | AB          | P1            | Checked<br>NEM                       | By:      |