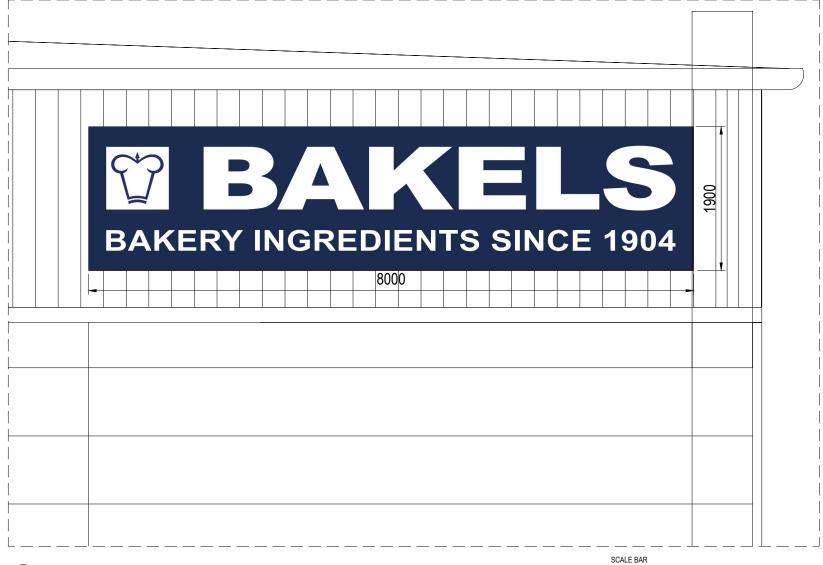

PRONT ELEVATION (south east)
SIGN 1 AND 2

SIDE ELEVATION (south west)
SIGN 3

All dimensions and levels to be checked by Contractor and verified before work commences; dimensions must be not be scaled from this drawing. Copyright reserved.

0 0.5m 1m

LINK9- SKIMMINGDISH LANE

UNIT 3A &3B

**BICESTER** 

ELEVATIONS

PROPOSED ILLUMINATED SIGNS LOCATIONS DETAILS

| Scale:              | Date:     |       | Drawn By: |    | Checked By: |  |
|---------------------|-----------|-------|-----------|----|-------------|--|
| 1:50(A1)- 1:100(A3) | June 2018 |       | AB        |    | NEM         |  |
| Job No.             | Drg No.   | Rev'n | Р         | P2 |             |  |
| 20004               | AP03      | A3    |           |    |             |  |