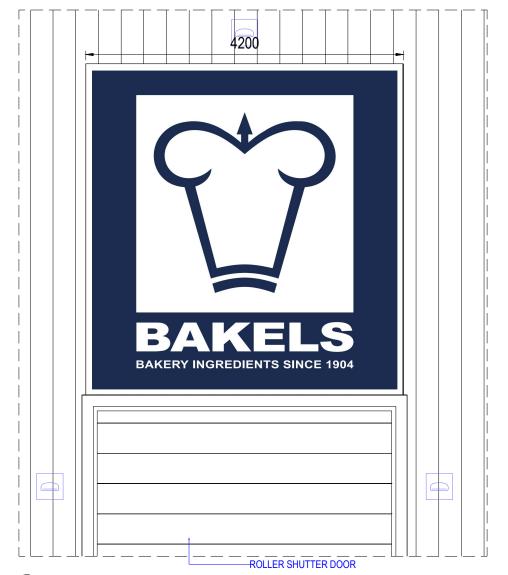

PRONT ELEVATION (south east)
SIGN 1 AND 2

SIDE ELEVATION (south west)
SIGN 3

All dimensions and levels to be checked by Contractor and verified before work commences; dimensions must be not be scaled from this drawing. Copyright reserved.

0 0.5m 1m

LINK9- SKIMMINGDISH LANE

UNIT 3A &3B

**BICESTER** 

ELEVATIONS

PROPOSED ILLUMINATED SIGNS LOCATIONS DETAILS

| Scale:              | Date:     |       | Drawn By: |    | Checked By: |  |
|---------------------|-----------|-------|-----------|----|-------------|--|
| 1:50(A1)- 1:100(A3) | June 2018 |       | AB        |    | NEM         |  |
| Job No.             | Drg No.   | Rev'n | Р         | P2 |             |  |
| 20004               | AP03      | A3    |           |    |             |  |