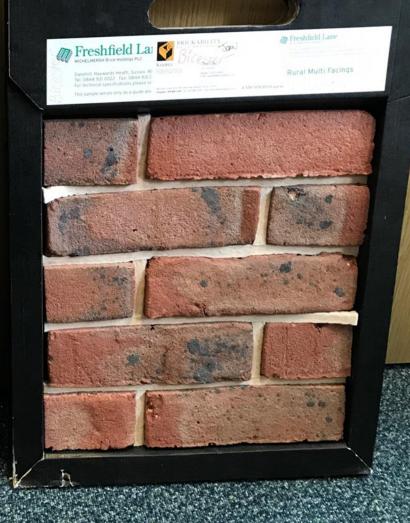

Danehill, Haywards Heath, Sussex RI Tel: 0844 931 0022 Fax: 0844 931 0 For technical specifications please se

This sample serves only as a guide and

Mill Green House, 48-50 Mill Green Road, Mitcham, Surrey CR4 4HY Telephone: 020 8687 2260 Fax: 020 8687 2249 Email: enquiries@brickability.co.uk

Tel: 0844 931 0022 Fax: 0844 931 0021 sales@mbhplc.co.uk For technical specifications please see our website www.mbhplc.co.uk

Rural Multi Facings

Danehill, Haywards Heath, Sussex RH17 7HH

a site reference panel.