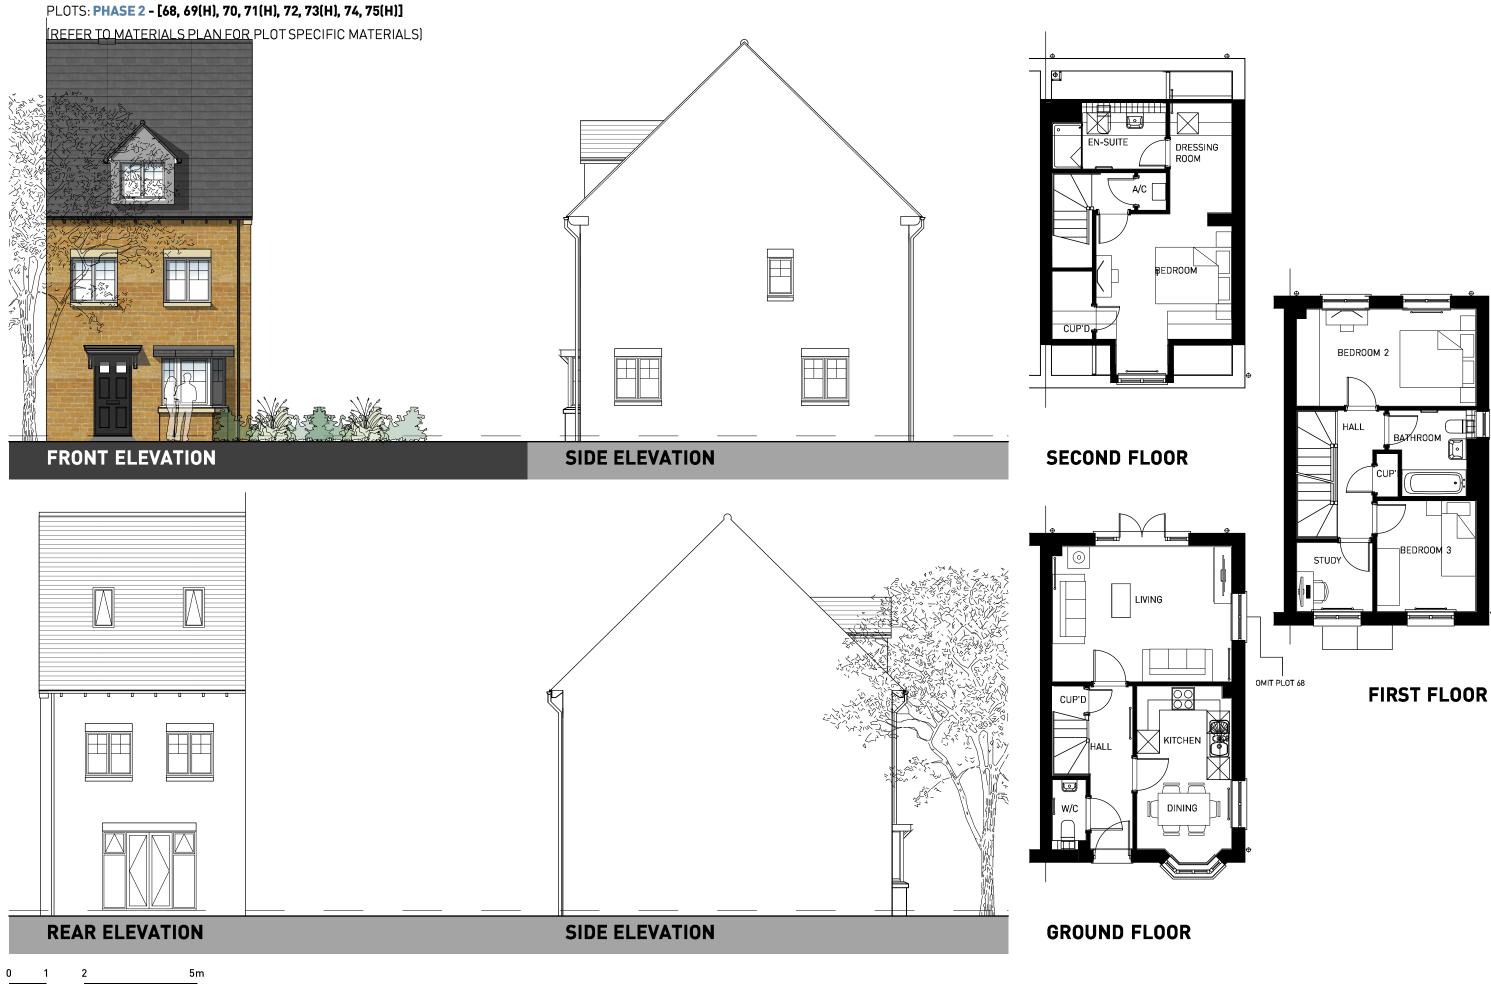

OXFORD ROAD, BODICOTE - HUNTINGDON (STONE)

**GROUND FLOOR** 

**GROUND FLOOR** 

OXFORD ROAD, BODICOTE - SOMERTON v1 (BRICK)

OXFORD ROAD, BODICOTE - SOMERTON (STONE)

**GROUND FLOOR** 

OXFORD ROAD, BODICOTE - CALDER V1 (BRICK)