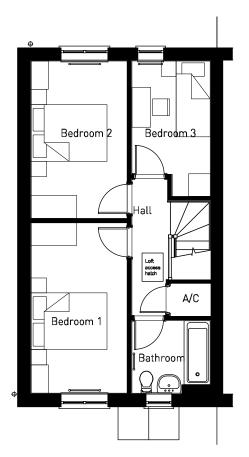

FIRST FLOOR

**GROUND FLOOR** 

OXFORD ROAD, BODICOTE - AH2B WC (WHGD) (BRICK)

GROUND FLOOR

(REFER TO MATERIALS PLAN FOR PLOT SPECIFIC MATERIALS)

FIRST FLOOR

**GROUND FLOOR** 

OXFORD ROAD, BODICOTE - AH3B LTH\* (BRICK)