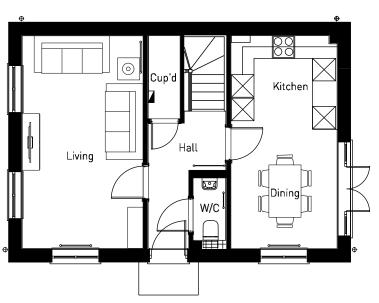

## PHASE 2 | HOUSE TYPE PACK

OXFORD ROAD, BODICOTE

**GROUND FLOOR** 

OXFORD ROAD, BODICOTE - HARTLEY (BRICK)

**GROUND FLOOR** 

OXFORD ROAD, BODICOTE - HARTLEY (STONE)

**GROUND FLOOR** 

**GROUND FLOOR** 