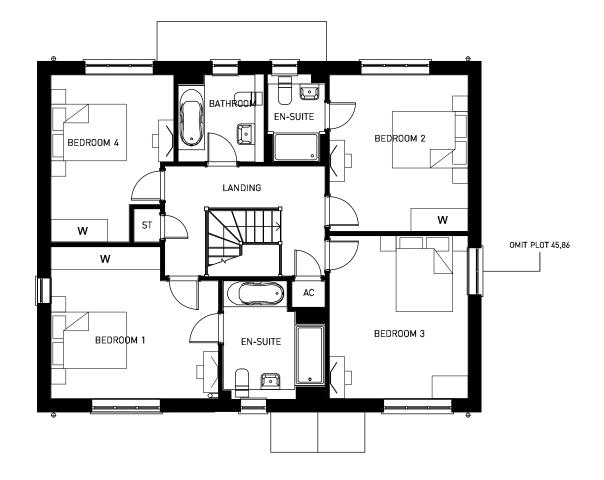

OXFORD ROAD, BODICOTE - RADLEY V1 (STONE)

OXFORD ROAD, BODICOTE - CALDWICK (BRICK)

GROUND FLOOR FIRST FLOOR

OXFORD ROAD, BODICOTE - ADDERBURY V1 (BRICK)

OXFORD ROAD, BODICOTE - ADDERBURY V2 (STONE)

GROUND FLOOR FIRST FLOOR