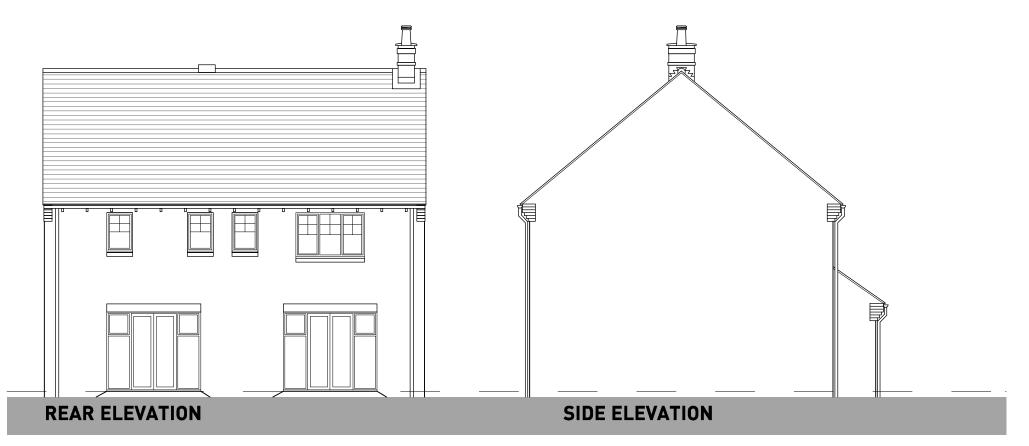

## PHASE 2 | HOUSE TYPE PACK

OXFORD ROAD, BODICOTE

**GROUND FLOOR** 

OXFORD ROAD, BODICOTE - HARTLEY (BRICK)

**GROUND FLOOR** 

OXFORD ROAD, BODICOTE - HARTLEY (STONE)

**GROUND FLOOR** 

**GROUND FLOOR** 