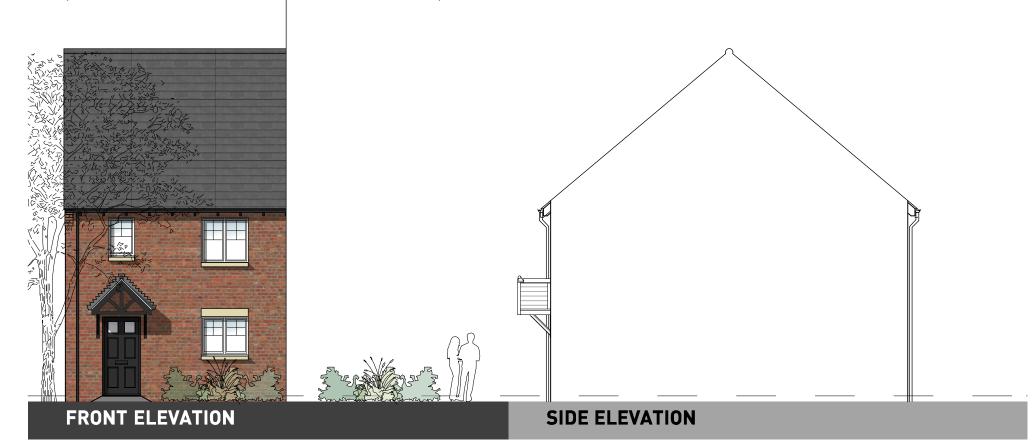

FIRST FLOOR

**GROUND FLOOR** 

OXFORD ROAD, BODICOTE - AH2B WC (WHGD) (BRICK)

GROUND FLOOR

(REFER TO MATERIALS PLAN FOR PLOT SPECIFIC MATERIALS)

FIRST FLOOR

**GROUND FLOOR** 

OXFORD ROAD, BODICOTE - AH3B LTH\* (BRICK)