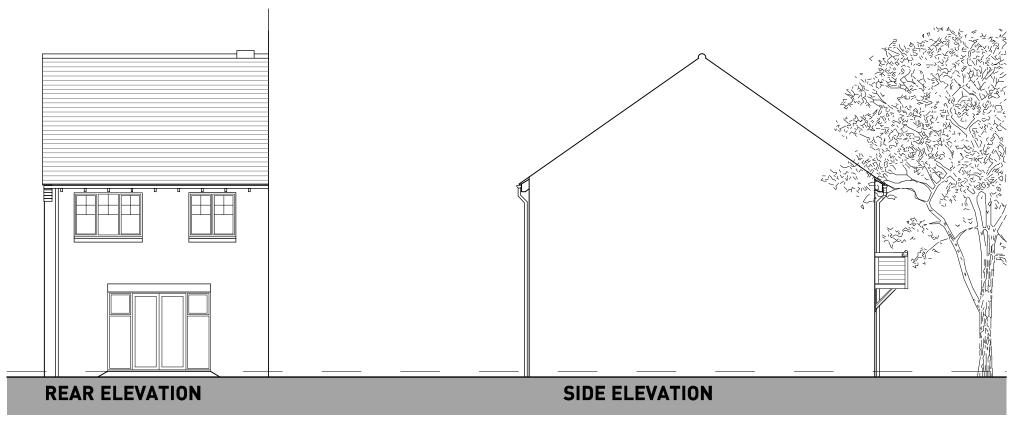

**GROUND FLOOR** 

0 1 2 5m

OXFORD ROAD, BODICOTE - AH2B (BRICK)

**GROUND FLOOR** 

OXFORD ROAD, BODICOTE - AH2B LTH\* (BRICK)

PLOTS: PLOTS: PHASE 2 - [60(H)]

(REFER TO MATERIALS PLAN FOR PLOT SPECIFIC MATERIALS)