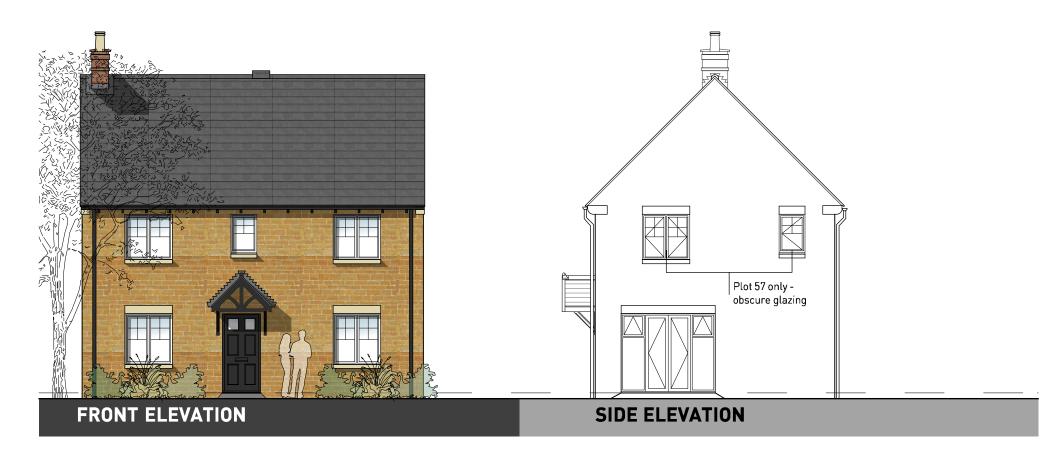

## PHASE 2 | HOUSE TYPE PACK

OXFORD ROAD, BODICOTE

**GROUND FLOOR** 

OXFORD ROAD, BODICOTE - HARTLEY (BRICK)

**GROUND FLOOR** 

OXFORD ROAD, BODICOTE - HARTLEY (STONE)

**GROUND FLOOR** 

**GROUND FLOOR** 