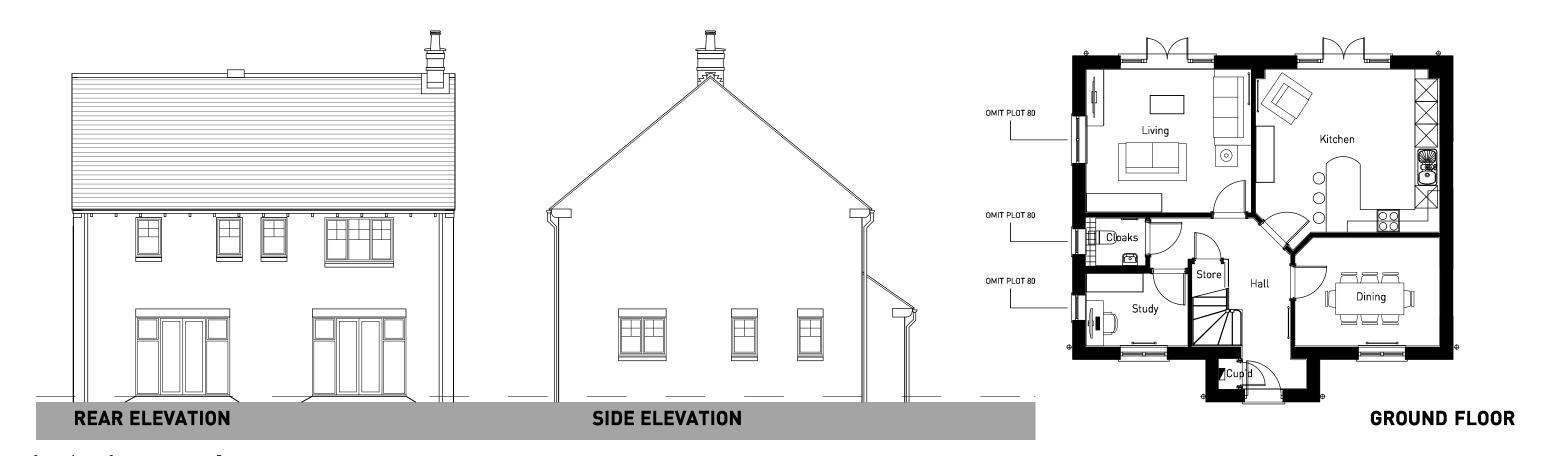

**GROUND FLOOR** 

0 1 2 5m

OXFORD ROAD, BODICOTE - AH2B (BRICK)

**GROUND FLOOR** 

OXFORD ROAD, BODICOTE - AH2B LTH\* (BRICK)

PLOTS: PLOTS: PHASE 2 - [60(H)]

(REFER TO MATERIALS PLAN FOR PLOT SPECIFIC MATERIALS)