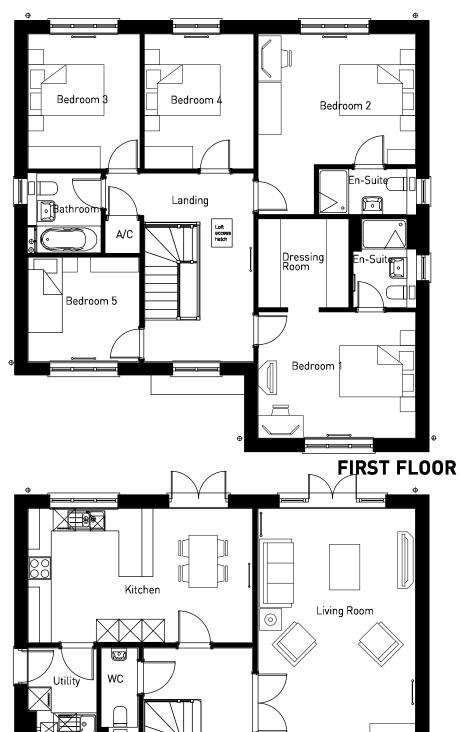

## PHASE 2 | HOUSE TYPE PACK

OXFORD ROAD, BODICOTE

**GROUND FLOOR** 

OXFORD ROAD, BODICOTE - HARTLEY (BRICK)

**GROUND FLOOR** 

OXFORD ROAD, BODICOTE - HARTLEY (STONE)

**GROUND FLOOR** 

**GROUND FLOOR** 