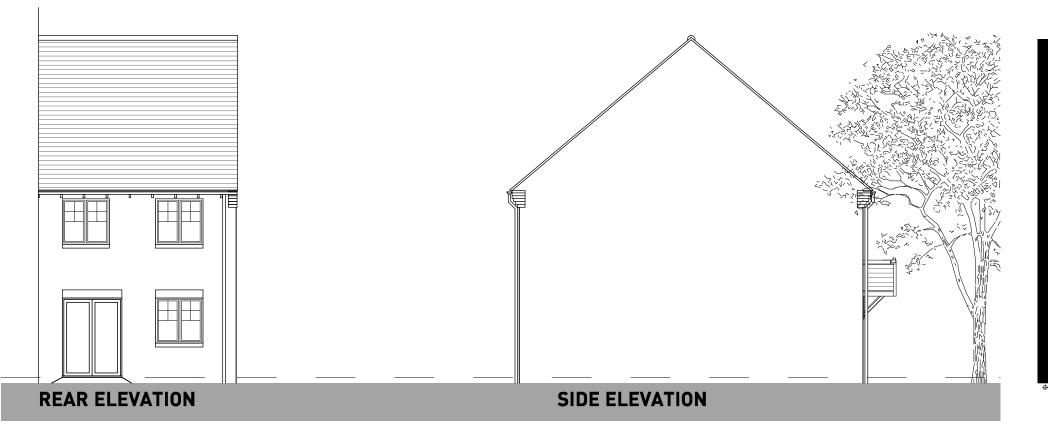

**GROUND FLOOR** 

0 1 2 5m

OXFORD ROAD, BODICOTE - AH2B (BRICK)

**GROUND FLOOR** 

OXFORD ROAD, BODICOTE - AH2B LTH\* (BRICK)

PLOTS: PLOTS: PHASE 2 - [60(H)]

(REFER TO MATERIALS PLAN FOR PLOT SPECIFIC MATERIALS)