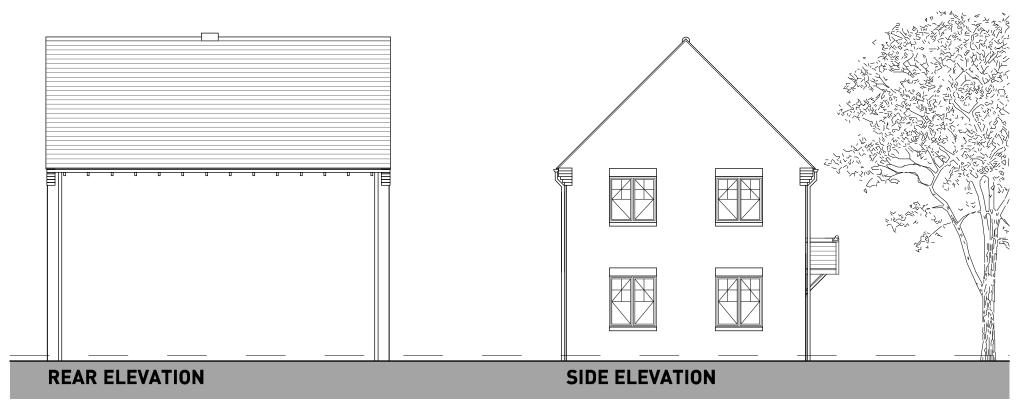

**GROUND FLOOR** 

0 1 2 5m

OXFORD ROAD, BODICOTE - AH2B (BRICK)

**GROUND FLOOR** 

OXFORD ROAD, BODICOTE - AH2B LTH\* (BRICK)

PLOTS: PLOTS: PHASE 2 - [60(H)]

(REFER TO MATERIALS PLAN FOR PLOT SPECIFIC MATERIALS)