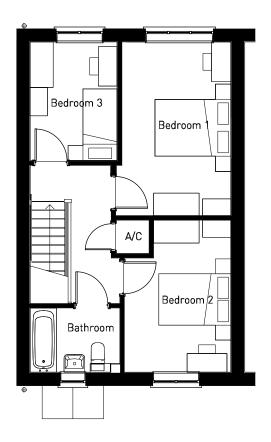

OXFORD ROAD, BODICOTE - RADLEY V1 (STONE)

OXFORD ROAD, BODICOTE - CALDWICK (BRICK)

GROUND FLOOR FIRST FLOOR

OXFORD ROAD, BODICOTE - ADDERBURY V1 (BRICK)

OXFORD ROAD, BODICOTE - ADDERBURY V2 (STONE)

GROUND FLOOR FIRST FLOOR