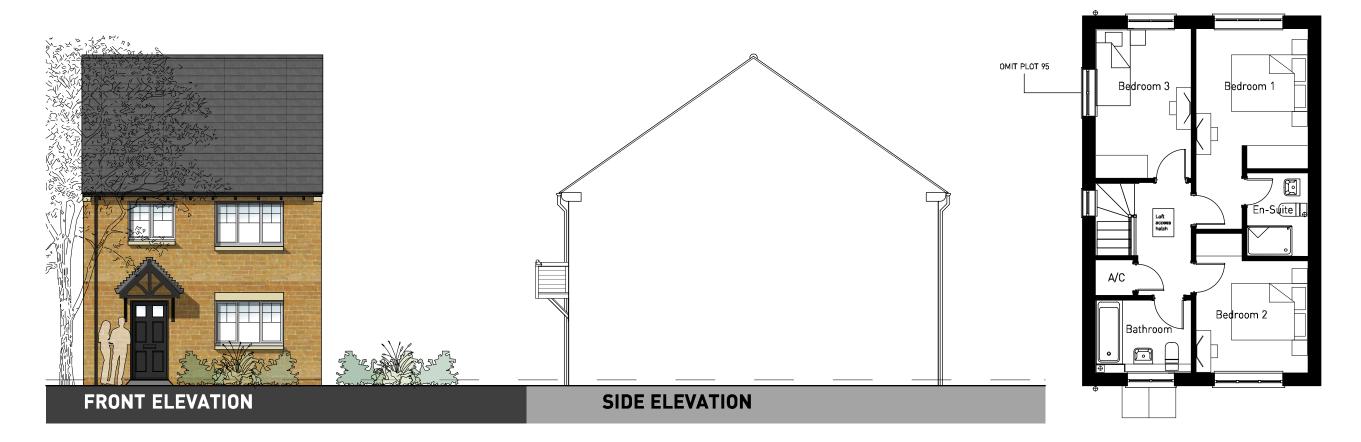

**GROUND FLOOR** 

0 1 2 5m

OXFORD ROAD, BODICOTE - AH2B (BRICK)

**GROUND FLOOR** 

OXFORD ROAD, BODICOTE - AH2B LTH\* (BRICK)

PLOTS: PLOTS: PHASE 2 - [60(H)]

(REFER TO MATERIALS PLAN FOR PLOT SPECIFIC MATERIALS)