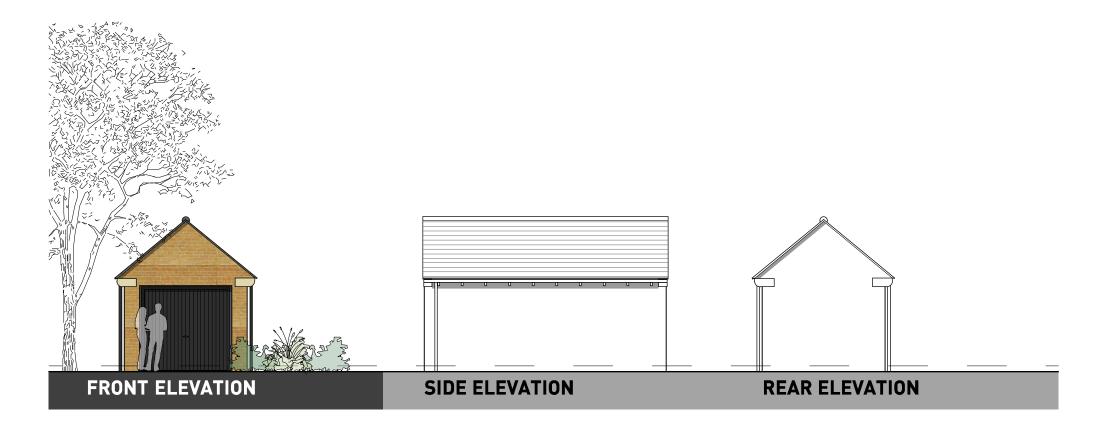

## PHASE 2 | HOUSE TYPE PACK

OXFORD ROAD, BODICOTE

**GROUND FLOOR** 

OXFORD ROAD, BODICOTE - HARTLEY (BRICK)

**GROUND FLOOR** 

OXFORD ROAD, BODICOTE - HARTLEY (STONE)

**GROUND FLOOR** 

**GROUND FLOOR** 