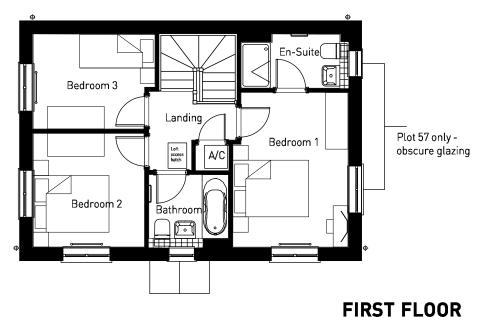

FIRST FLOOR

**GROUND FLOOR** 

OXFORD ROAD, BODICOTE - AH2B WC (WHGD) (BRICK)

GROUND FLOOR

(REFER TO MATERIALS PLAN FOR PLOT SPECIFIC MATERIALS)

FIRST FLOOR

**GROUND FLOOR** 

OXFORD ROAD, BODICOTE - AH3B LTH\* (BRICK)