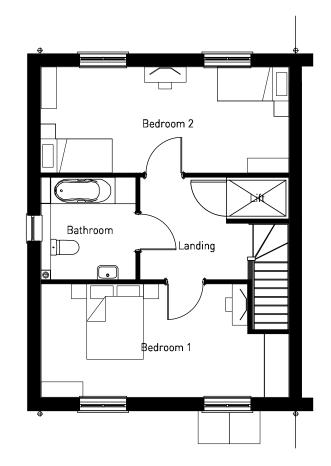

## PHASE 2 | HOUSE TYPE PACK

OXFORD ROAD, BODICOTE

**GROUND FLOOR** 

OXFORD ROAD, BODICOTE - HARTLEY (BRICK)

**GROUND FLOOR** 

OXFORD ROAD, BODICOTE - HARTLEY (STONE)

**GROUND FLOOR** 

**GROUND FLOOR** 