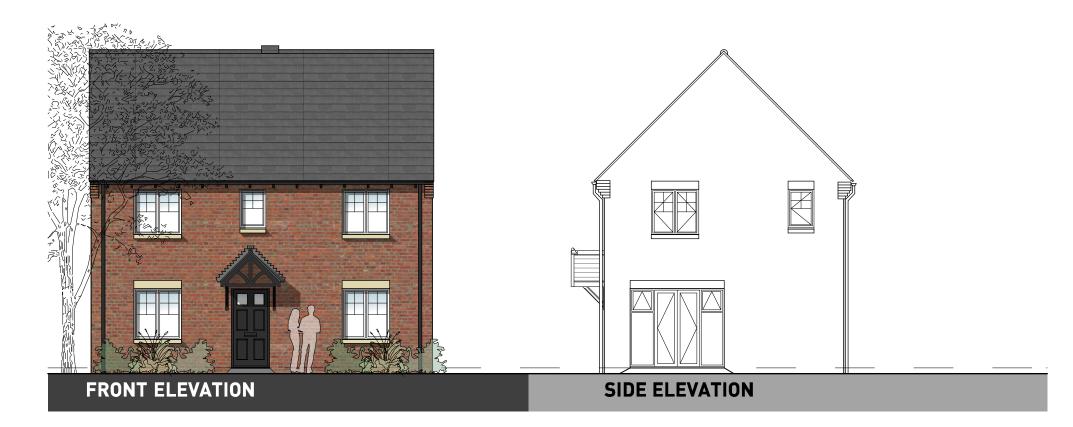

**GROUND FLOOR** 

0 1 2 5m

OXFORD ROAD, BODICOTE - AH2B (BRICK)

**GROUND FLOOR** 

OXFORD ROAD, BODICOTE - AH2B LTH\* (BRICK)

PLOTS: PLOTS: PHASE 2 - [60(H)]

(REFER TO MATERIALS PLAN FOR PLOT SPECIFIC MATERIALS)