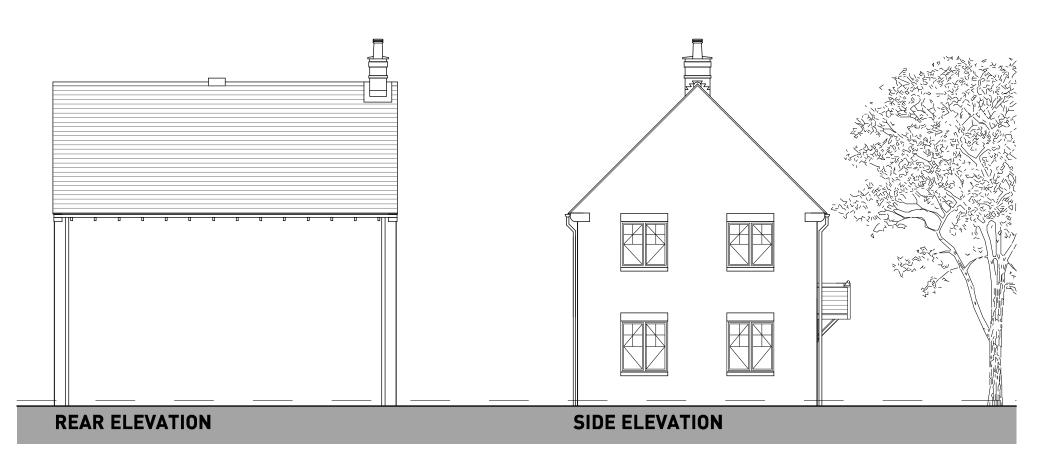

## PHASE 2 | HOUSE TYPE PACK

OXFORD ROAD, BODICOTE

**GROUND FLOOR** 

OXFORD ROAD, BODICOTE - HARTLEY (BRICK)

**GROUND FLOOR** 

OXFORD ROAD, BODICOTE - HARTLEY (STONE)

**GROUND FLOOR** 

**GROUND FLOOR** 