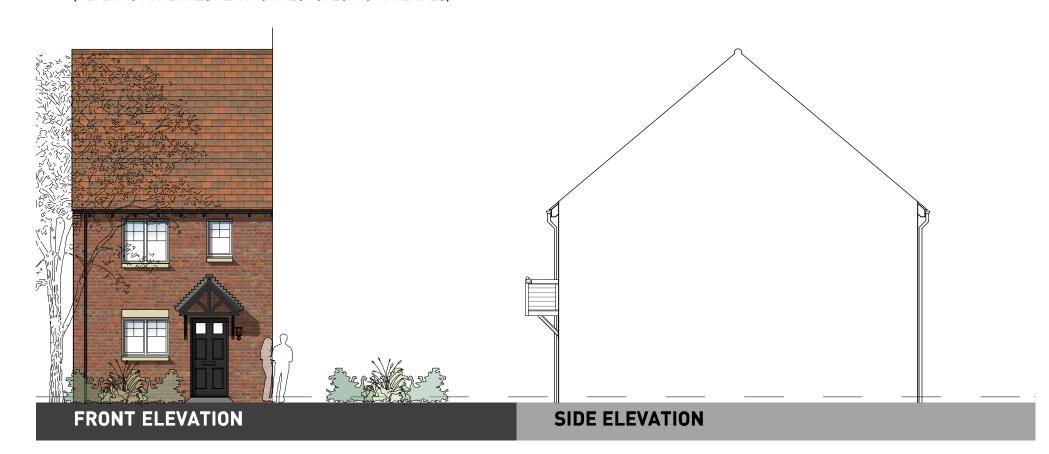

**GROUND FLOOR** 

0 1 2 5m

OXFORD ROAD, BODICOTE - AH2B (BRICK)

**GROUND FLOOR** 

OXFORD ROAD, BODICOTE - AH2B LTH\* (BRICK)

PLOTS: PLOTS: PHASE 2 - [60(H)]

(REFER TO MATERIALS PLAN FOR PLOT SPECIFIC MATERIALS)