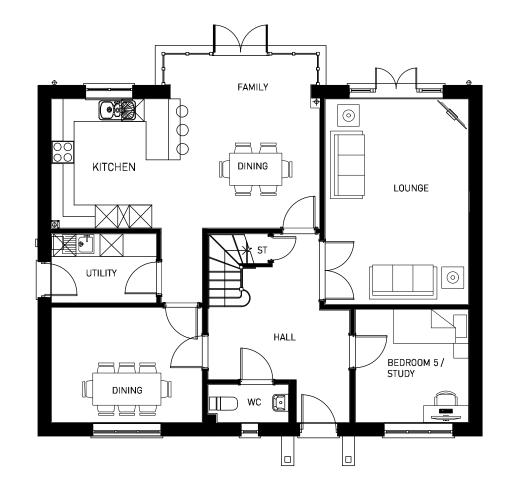

## PHASE 2 | HOUSE TYPE PACK

OXFORD ROAD, BODICOTE

**GROUND FLOOR** 

OXFORD ROAD, BODICOTE - HARTLEY (BRICK)

**GROUND FLOOR** 

OXFORD ROAD, BODICOTE - HARTLEY (STONE)

**GROUND FLOOR** 

**GROUND FLOOR** 