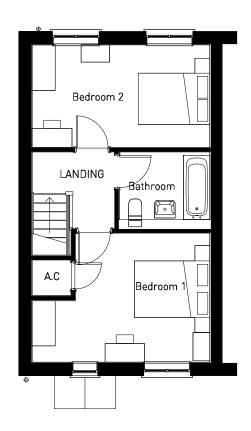

**GROUND FLOOR** 

0 1 2 5m

OXFORD ROAD, BODICOTE - AH2B (BRICK)

**GROUND FLOOR** 

OXFORD ROAD, BODICOTE - AH2B LTH\* (BRICK)

PLOTS: PLOTS: PHASE 2 - [60(H)]

(REFER TO MATERIALS PLAN FOR PLOT SPECIFIC MATERIALS)