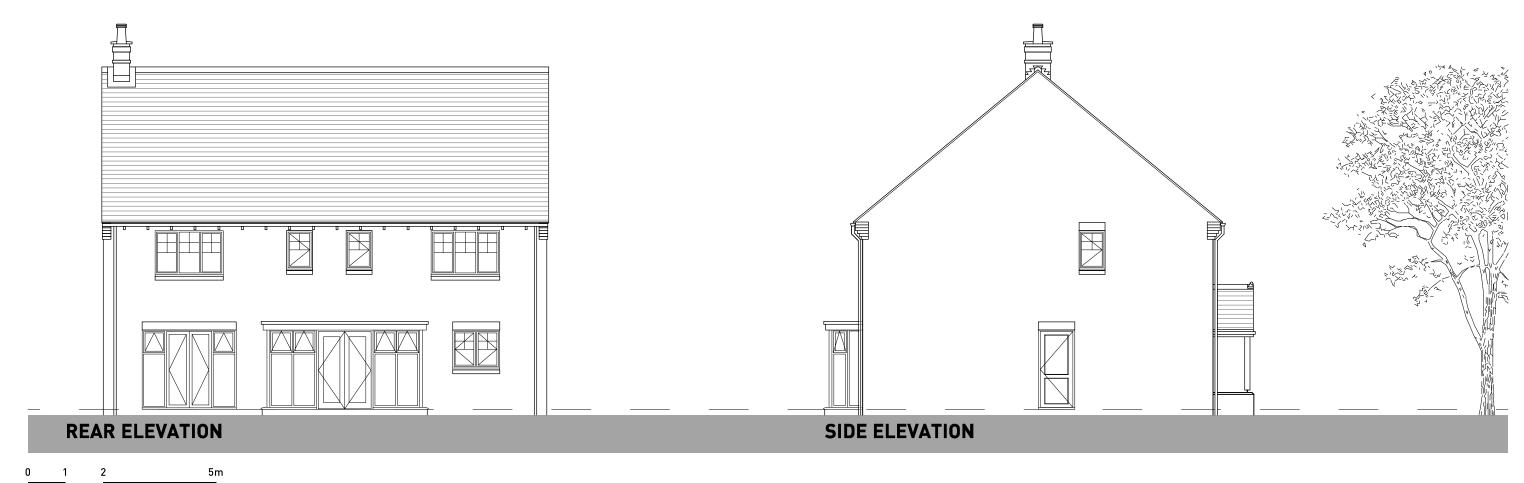

## PHASE 2 | HOUSE TYPE PACK

OXFORD ROAD, BODICOTE

**GROUND FLOOR** 

OXFORD ROAD, BODICOTE - HARTLEY (BRICK)

**GROUND FLOOR** 

OXFORD ROAD, BODICOTE - HARTLEY (STONE)

**GROUND FLOOR** 

**GROUND FLOOR** 