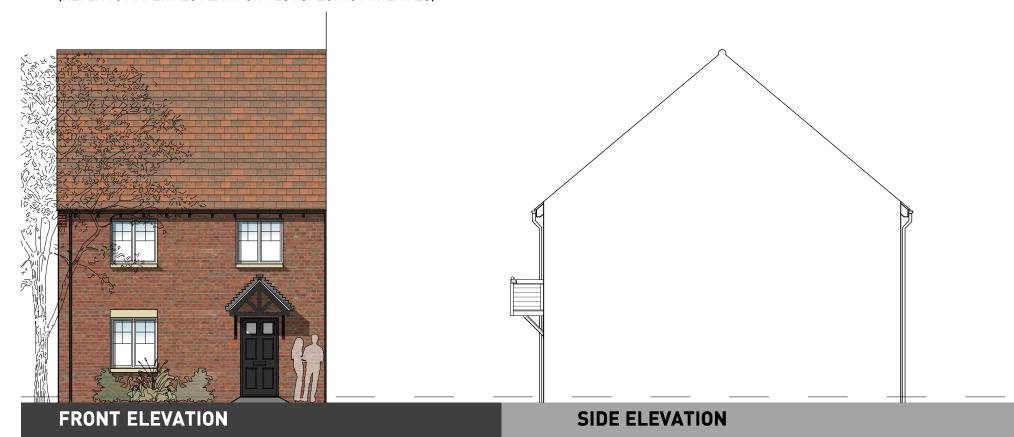

**GROUND FLOOR** 

0 1 2 5m

OXFORD ROAD, BODICOTE - AH2B (BRICK)

**GROUND FLOOR** 

OXFORD ROAD, BODICOTE - AH2B LTH\* (BRICK)

PLOTS: PLOTS: PHASE 2 - [60(H)]

(REFER TO MATERIALS PLAN FOR PLOT SPECIFIC MATERIALS)