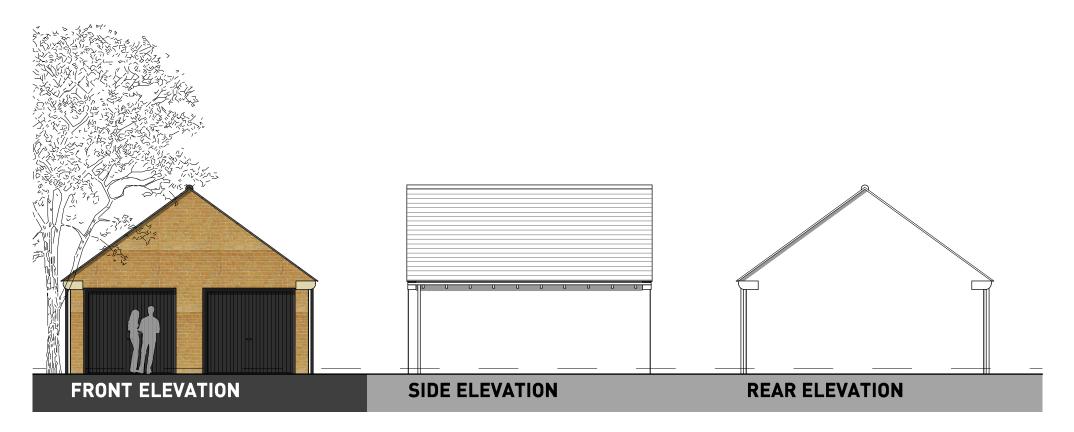

**GROUND FLOOR** 

0 1 2 5m

OXFORD ROAD, BODICOTE - AH2B (BRICK)

**GROUND FLOOR** 

OXFORD ROAD, BODICOTE - AH2B LTH\* (BRICK)

PLOTS: PLOTS: PHASE 2 - [60(H)]

(REFER TO MATERIALS PLAN FOR PLOT SPECIFIC MATERIALS)