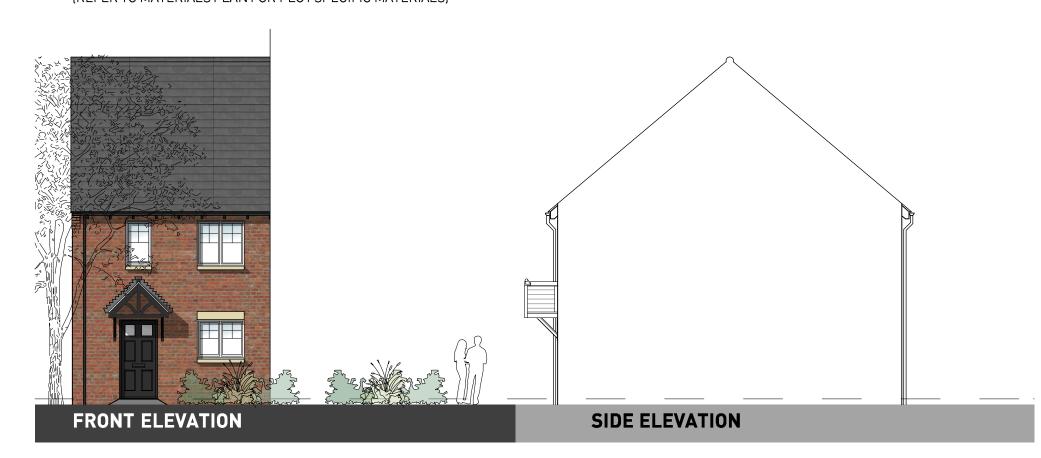

**GROUND FLOOR** 

0 1 2 5m

OXFORD ROAD, BODICOTE - AH2B (BRICK)

**GROUND FLOOR** 

OXFORD ROAD, BODICOTE - AH2B LTH\* (BRICK)

PLOTS: PLOTS: PHASE 2 - [60(H)]

(REFER TO MATERIALS PLAN FOR PLOT SPECIFIC MATERIALS)