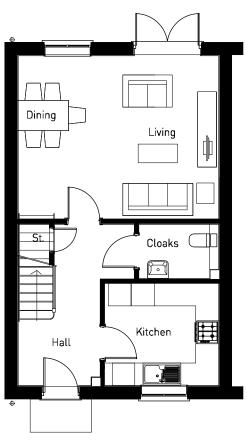

OXFORD ROAD, BODICOTE - RADLEY V1 (STONE)

OXFORD ROAD, BODICOTE - CALDWICK (BRICK)

GROUND FLOOR FIRST FLOOR

OXFORD ROAD, BODICOTE - ADDERBURY V1 (BRICK)

OXFORD ROAD, BODICOTE - ADDERBURY V2 (STONE)

GROUND FLOOR FIRST FLOOR