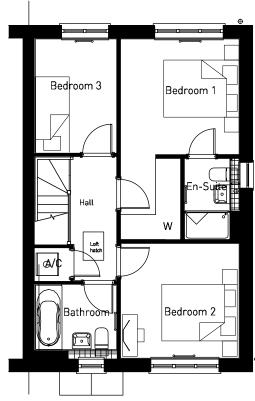

## PHASE 2 | HOUSE TYPE PACK

OXFORD ROAD, BODICOTE

**GROUND FLOOR** 

OXFORD ROAD, BODICOTE - HARTLEY (BRICK)

**GROUND FLOOR** 

OXFORD ROAD, BODICOTE - HARTLEY (STONE)

**GROUND FLOOR** 

**GROUND FLOOR** 

OXFORD ROAD, BODICOTE - HUNTINGDON (STONE)

**GROUND FLOOR** 

**GROUND FLOOR** 

OXFORD ROAD, BODICOTE - SOMERTON v1 (BRICK)

OXFORD ROAD, BODICOTE - SOMERTON (STONE)

**GROUND FLOOR** 

OXFORD ROAD, BODICOTE - CALDER V1 (BRICK)