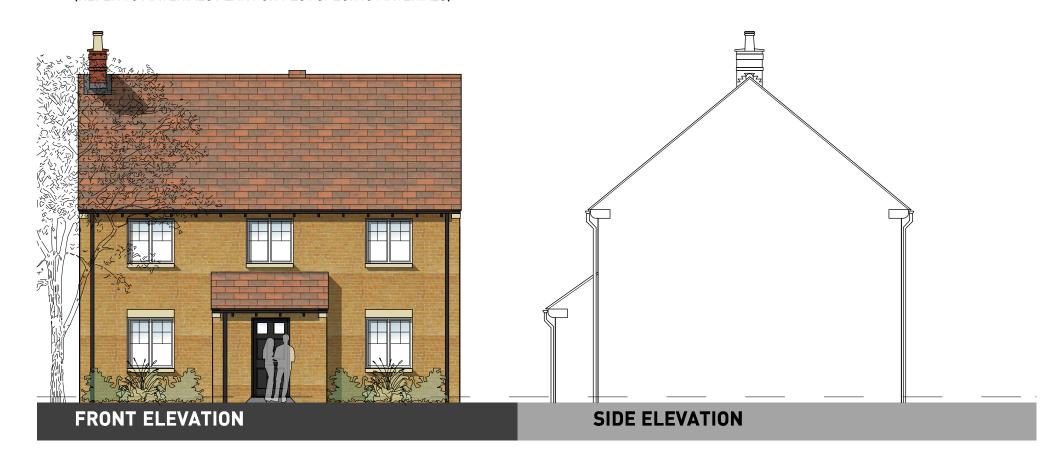

**GROUND FLOOR** 

0 1 2 5m

OXFORD ROAD, BODICOTE - AH2B (BRICK)

**GROUND FLOOR** 

OXFORD ROAD, BODICOTE - AH2B LTH\* (BRICK)

PLOTS: PLOTS: PHASE 2 - [60(H)]

(REFER TO MATERIALS PLAN FOR PLOT SPECIFIC MATERIALS)