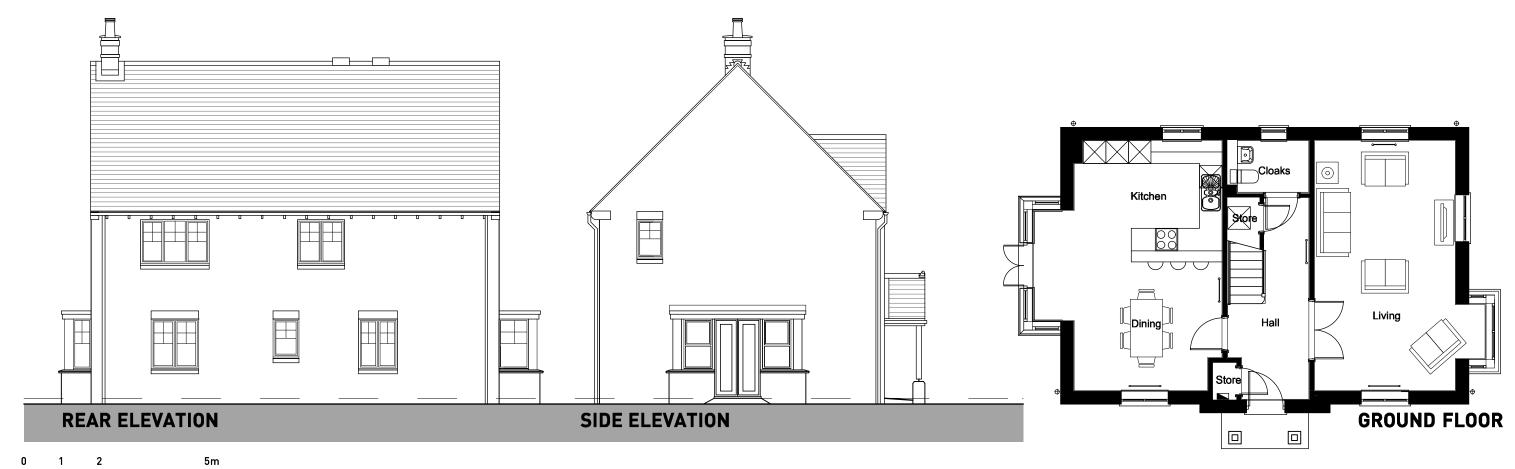

## PHASE 2 | HOUSE TYPE PACK

OXFORD ROAD, BODICOTE

**GROUND FLOOR** 

OXFORD ROAD, BODICOTE - HARTLEY (BRICK)

**GROUND FLOOR** 

OXFORD ROAD, BODICOTE - HARTLEY (STONE)

**GROUND FLOOR** 

**GROUND FLOOR** 