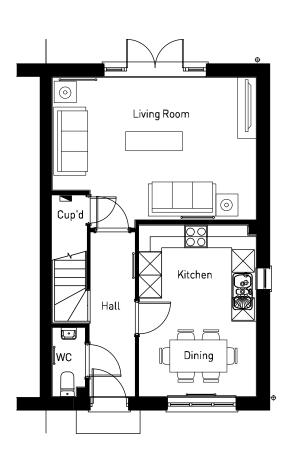

## PHASE 2 | HOUSE TYPE PACK

OXFORD ROAD, BODICOTE

**GROUND FLOOR** 

OXFORD ROAD, BODICOTE - HARTLEY (BRICK)

**GROUND FLOOR** 

OXFORD ROAD, BODICOTE - HARTLEY (STONE)

**GROUND FLOOR** 

**GROUND FLOOR** 

OXFORD ROAD, BODICOTE - HUNTINGDON (STONE)

**GROUND FLOOR** 

**GROUND FLOOR** 

OXFORD ROAD, BODICOTE - SOMERTON v1 (BRICK)

OXFORD ROAD, BODICOTE - SOMERTON (STONE)

**GROUND FLOOR** 

OXFORD ROAD, BODICOTE - CALDER V1 (BRICK)