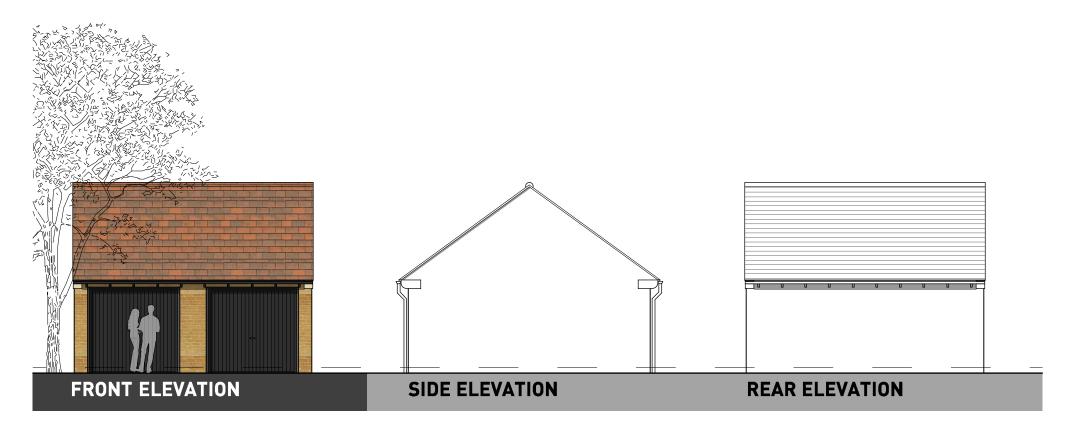

## PHASE 2 | HOUSE TYPE PACK

OXFORD ROAD, BODICOTE

**GROUND FLOOR** 

OXFORD ROAD, BODICOTE - HARTLEY (BRICK)

**GROUND FLOOR** 

OXFORD ROAD, BODICOTE - HARTLEY (STONE)

**GROUND FLOOR** 

**GROUND FLOOR** 