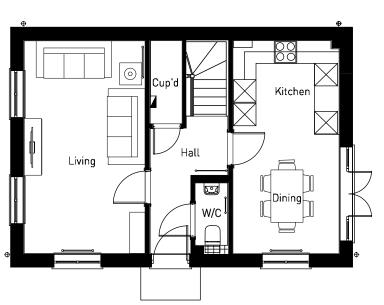

## PHASE 2 | HOUSE TYPE PACK

OXFORD ROAD, BODICOTE

**GROUND FLOOR** 

OXFORD ROAD, BODICOTE - HARTLEY (BRICK)

**GROUND FLOOR** 

OXFORD ROAD, BODICOTE - HARTLEY (STONE)

**GROUND FLOOR** 

**GROUND FLOOR** 