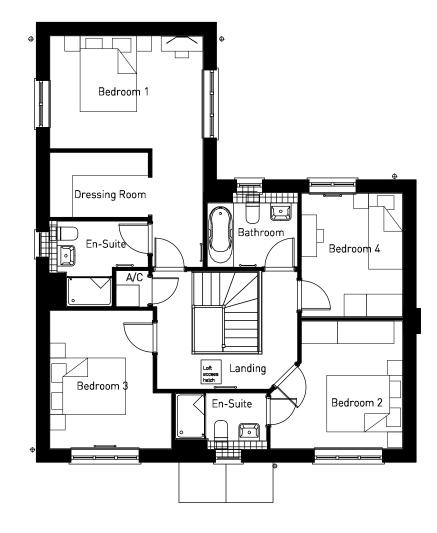

## PHASE 2 | HOUSE TYPE PACK

OXFORD ROAD, BODICOTE

**GROUND FLOOR** 

OXFORD ROAD, BODICOTE - HARTLEY (BRICK)

**GROUND FLOOR** 

OXFORD ROAD, BODICOTE - HARTLEY (STONE)

**GROUND FLOOR** 

**GROUND FLOOR** 