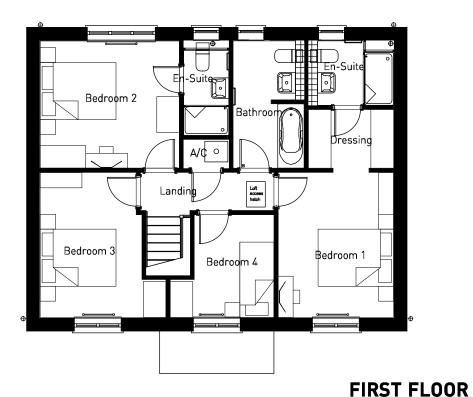

## PHASE 2 | HOUSE TYPE PACK

OXFORD ROAD, BODICOTE

**GROUND FLOOR** 

OXFORD ROAD, BODICOTE - HARTLEY (BRICK)

**GROUND FLOOR** 

OXFORD ROAD, BODICOTE - HARTLEY (STONE)

**GROUND FLOOR** 

**GROUND FLOOR** 