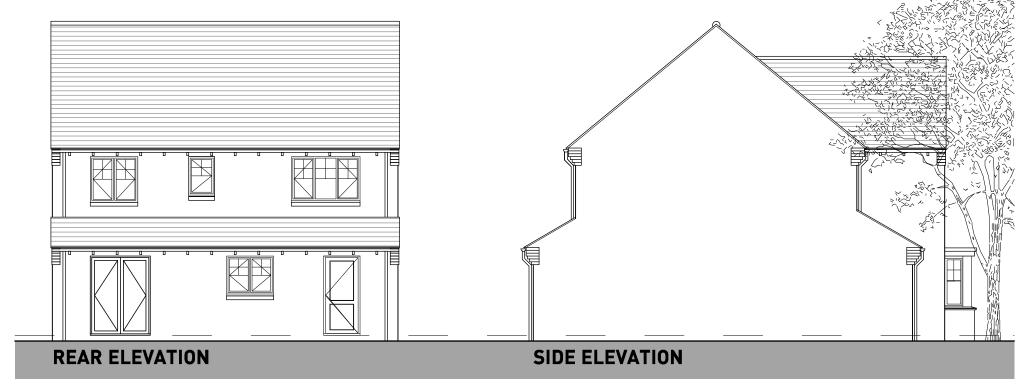

**GROUND FLOOR** 

0 1 2 5m

OXFORD ROAD, BODICOTE - AH2B (BRICK)

**GROUND FLOOR** 

OXFORD ROAD, BODICOTE - AH2B LTH\* (BRICK)

PLOTS: PLOTS: PHASE 2 - [60(H)]

(REFER TO MATERIALS PLAN FOR PLOT SPECIFIC MATERIALS)