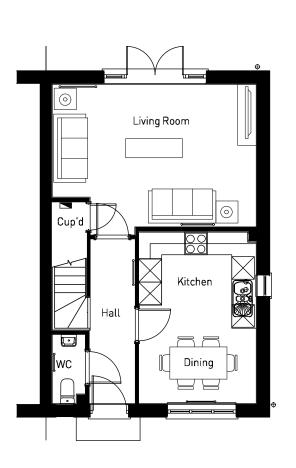

**GROUND FLOOR** 

0 1 2 5m

OXFORD ROAD, BODICOTE - AH2B (BRICK)

**GROUND FLOOR** 

OXFORD ROAD, BODICOTE - AH2B LTH\* (BRICK)

PLOTS: PLOTS: PHASE 2 - [60(H)]

(REFER TO MATERIALS PLAN FOR PLOT SPECIFIC MATERIALS)