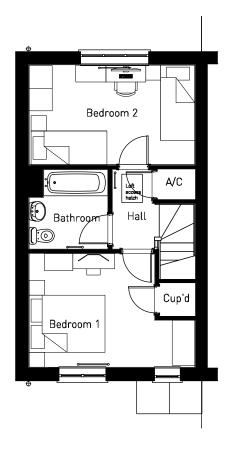

FIRST FLOOR

**GROUND FLOOR** 

OXFORD ROAD, BODICOTE - AH2B WC (WHGD) (BRICK)

GROUND FLOOR

(REFER TO MATERIALS PLAN FOR PLOT SPECIFIC MATERIALS)

FIRST FLOOR

**GROUND FLOOR** 

OXFORD ROAD, BODICOTE - AH3B LTH\* (BRICK)