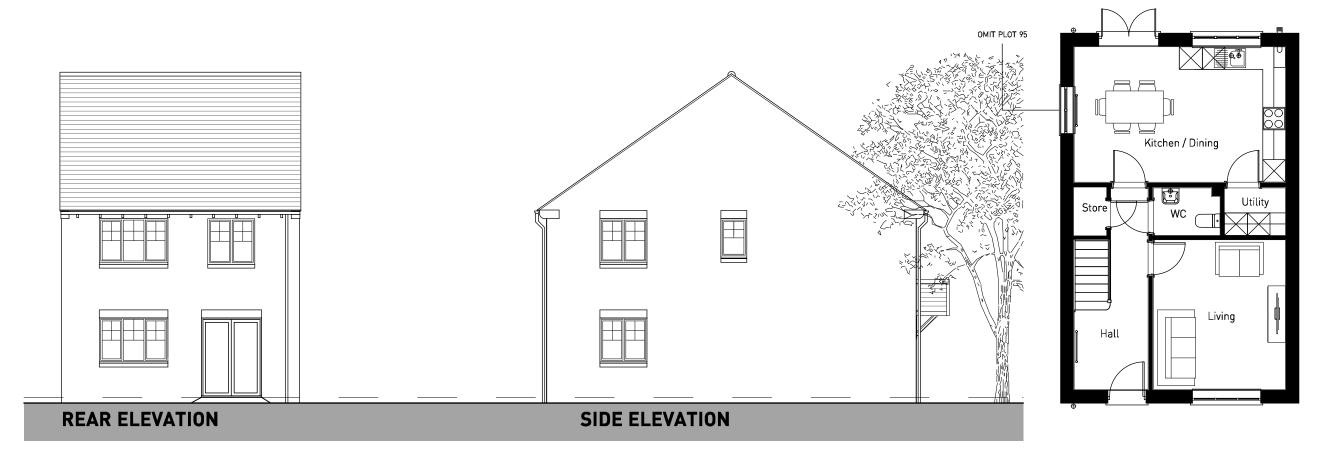

## PHASE 2 | HOUSE TYPE PACK

OXFORD ROAD, BODICOTE

**GROUND FLOOR** 

OXFORD ROAD, BODICOTE - HARTLEY (BRICK)

**GROUND FLOOR** 

OXFORD ROAD, BODICOTE - HARTLEY (STONE)

**GROUND FLOOR** 

**GROUND FLOOR** 