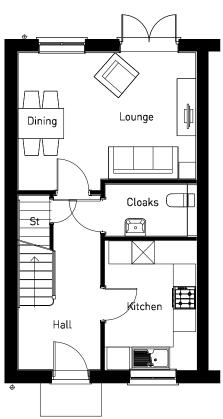

## PHASE 2 | HOUSE TYPE PACK

OXFORD ROAD, BODICOTE

**GROUND FLOOR** 

OXFORD ROAD, BODICOTE - HARTLEY (BRICK)

**GROUND FLOOR** 

OXFORD ROAD, BODICOTE - HARTLEY (STONE)

**GROUND FLOOR** 

**GROUND FLOOR** 