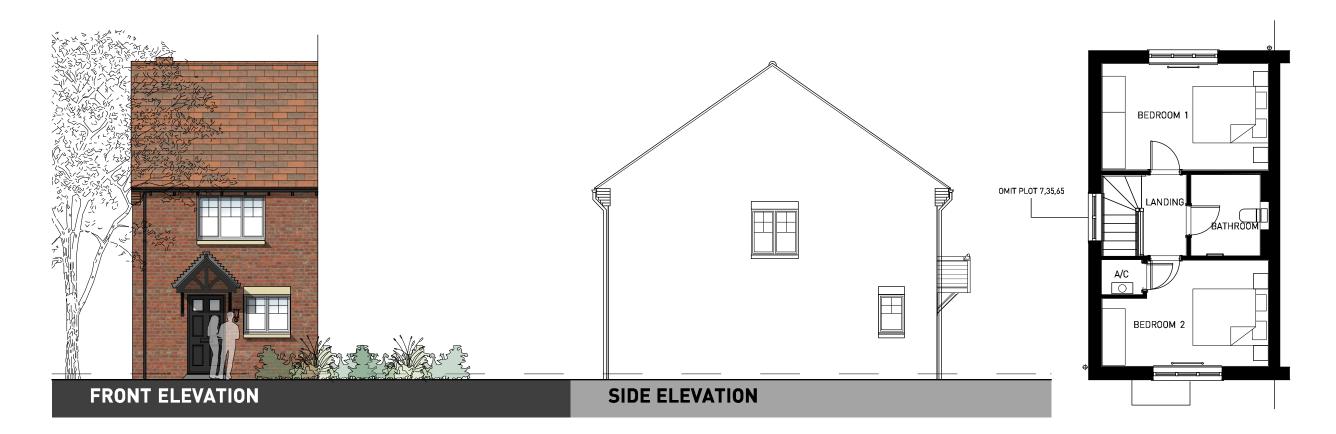

**GROUND FLOOR** 

0 1 2 5m

OXFORD ROAD, BODICOTE - AH2B (BRICK)

**GROUND FLOOR** 

OXFORD ROAD, BODICOTE - AH2B LTH\* (BRICK)

PLOTS: PLOTS: PHASE 2 - [60(H)]

(REFER TO MATERIALS PLAN FOR PLOT SPECIFIC MATERIALS)