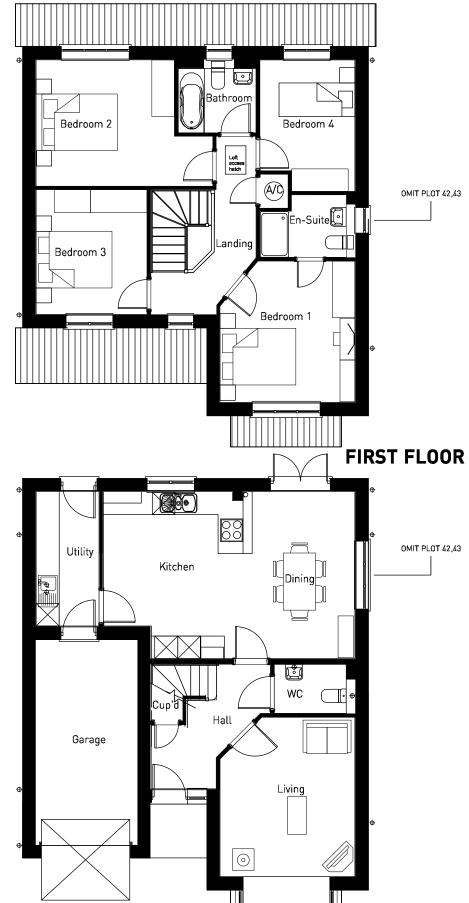

OXFORD ROAD, BODICOTE - RADLEY V1 (STONE)

OXFORD ROAD, BODICOTE - CALDWICK (BRICK)

GROUND FLOOR FIRST FLOOR

OXFORD ROAD, BODICOTE - ADDERBURY V1 (BRICK)

OXFORD ROAD, BODICOTE - ADDERBURY V2 (STONE)

GROUND FLOOR FIRST FLOOR