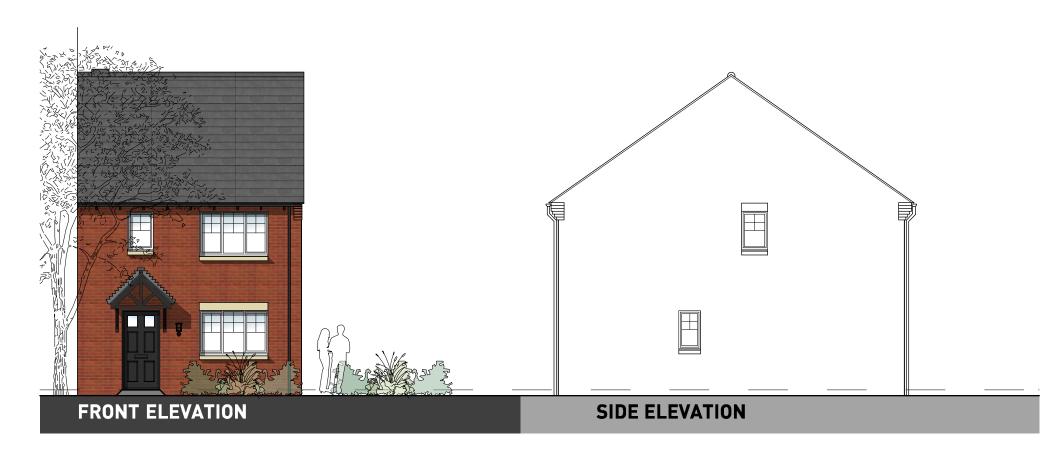

FIRST FLOOR

**GROUND FLOOR** 

OXFORD ROAD, BODICOTE - AH2B WC (WHGD) (BRICK)

GROUND FLOOR

(REFER TO MATERIALS PLAN FOR PLOT SPECIFIC MATERIALS)

FIRST FLOOR

**GROUND FLOOR** 

OXFORD ROAD, BODICOTE - AH3B LTH\* (BRICK)