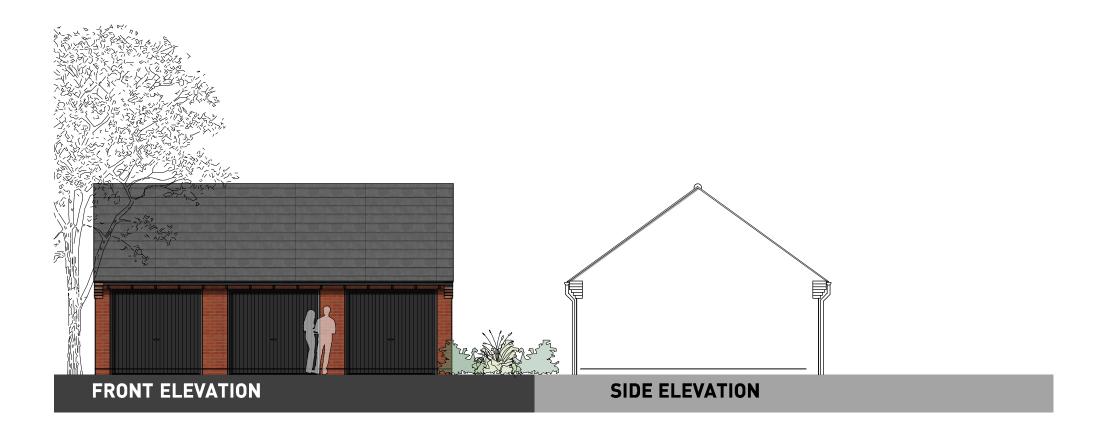

**GROUND FLOOR** 

0 1 2 5m

OXFORD ROAD, BODICOTE - AH2B (BRICK)

**GROUND FLOOR** 

OXFORD ROAD, BODICOTE - AH2B LTH\* (BRICK)

PLOTS: PLOTS: PHASE 2 - [60(H)]

(REFER TO MATERIALS PLAN FOR PLOT SPECIFIC MATERIALS)