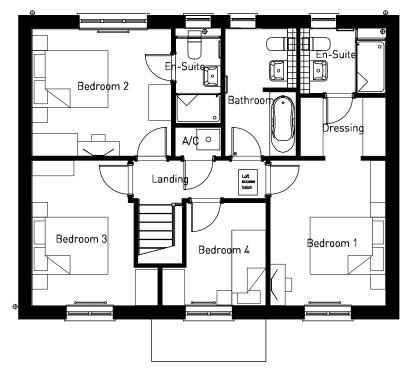

**GROUND FLOOR** 

0 1 2 5m

OXFORD ROAD, BODICOTE - AH2B (BRICK)

**GROUND FLOOR** 

OXFORD ROAD, BODICOTE - AH2B LTH\* (BRICK)

PLOTS: PLOTS: PHASE 2 - [60(H)]

(REFER TO MATERIALS PLAN FOR PLOT SPECIFIC MATERIALS)