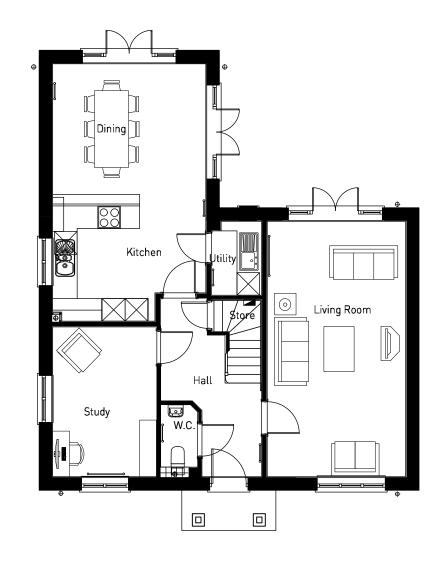

## PHASE 2 | HOUSE TYPE PACK

OXFORD ROAD, BODICOTE

**GROUND FLOOR** 

OXFORD ROAD, BODICOTE - HARTLEY (BRICK)

**GROUND FLOOR** 

OXFORD ROAD, BODICOTE - HARTLEY (STONE)

**GROUND FLOOR** 

**GROUND FLOOR** 