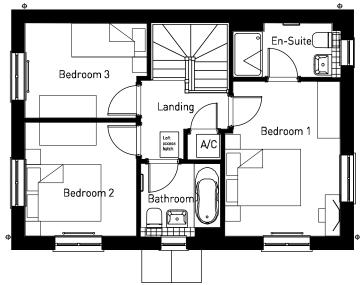

FIRST FLOOR

**GROUND FLOOR** 

OXFORD ROAD, BODICOTE - AH2B WC (WHGD) (BRICK)

GROUND FLOOR

(REFER TO MATERIALS PLAN FOR PLOT SPECIFIC MATERIALS)

FIRST FLOOR

**GROUND FLOOR** 

OXFORD ROAD, BODICOTE - AH3B LTH\* (BRICK)