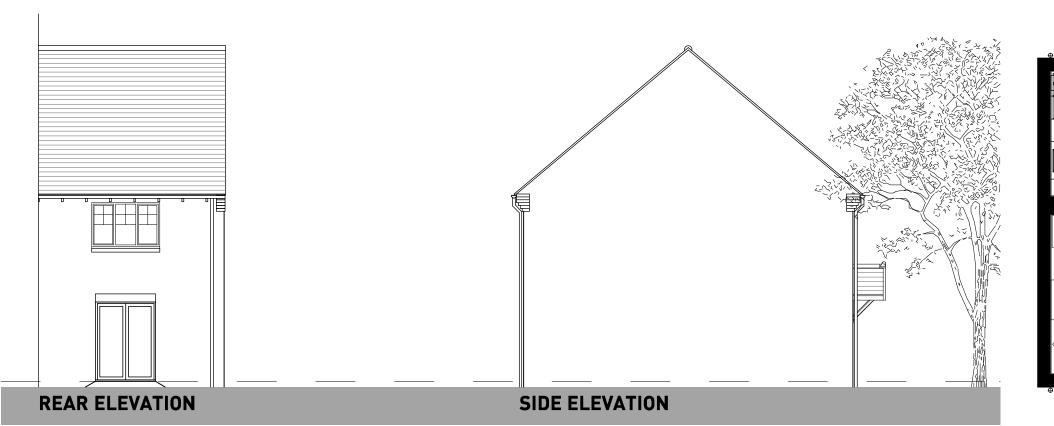

**GROUND FLOOR** 

0 1 2 5m

OXFORD ROAD, BODICOTE - AH2B (BRICK)

**GROUND FLOOR** 

OXFORD ROAD, BODICOTE - AH2B LTH\* (BRICK)

PLOTS: PLOTS: PHASE 2 - [60(H)]

(REFER TO MATERIALS PLAN FOR PLOT SPECIFIC MATERIALS)