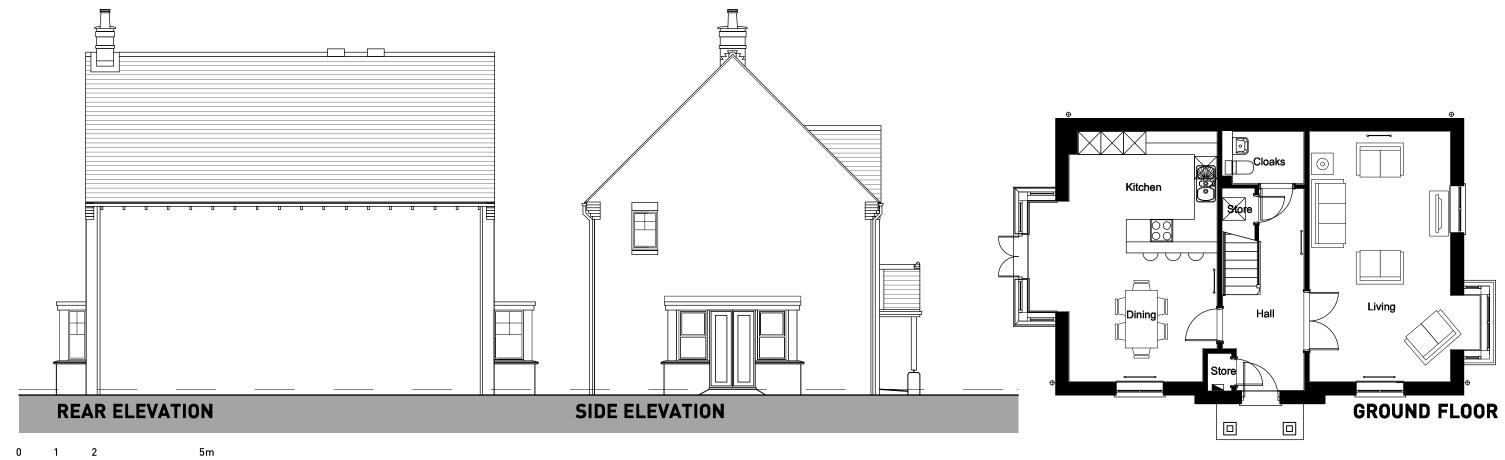

## PHASE 2 | HOUSE TYPE PACK

OXFORD ROAD, BODICOTE

**GROUND FLOOR** 

OXFORD ROAD, BODICOTE - HARTLEY (BRICK)

**GROUND FLOOR** 

OXFORD ROAD, BODICOTE - HARTLEY (STONE)

**GROUND FLOOR** 

**GROUND FLOOR** 