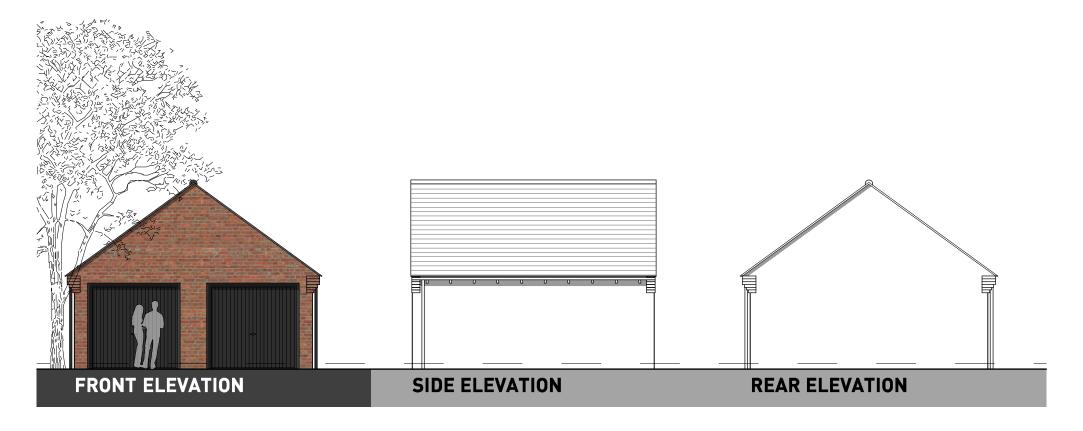

**GROUND FLOOR** 

0 1 2 5m

OXFORD ROAD, BODICOTE - AH2B (BRICK)

**GROUND FLOOR** 

OXFORD ROAD, BODICOTE - AH2B LTH\* (BRICK)

PLOTS: PLOTS: PHASE 2 - [60(H)]

(REFER TO MATERIALS PLAN FOR PLOT SPECIFIC MATERIALS)