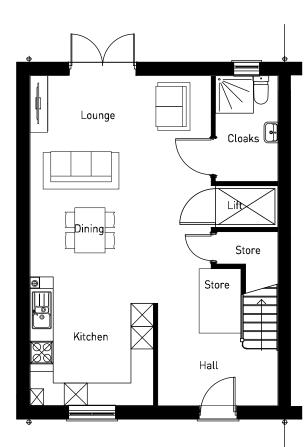

**GROUND FLOOR** 

0 1 2 5m

OXFORD ROAD, BODICOTE - AH2B (BRICK)

**GROUND FLOOR** 

OXFORD ROAD, BODICOTE - AH2B LTH\* (BRICK)

PLOTS: PLOTS: PHASE 2 - [60(H)]

(REFER TO MATERIALS PLAN FOR PLOT SPECIFIC MATERIALS)