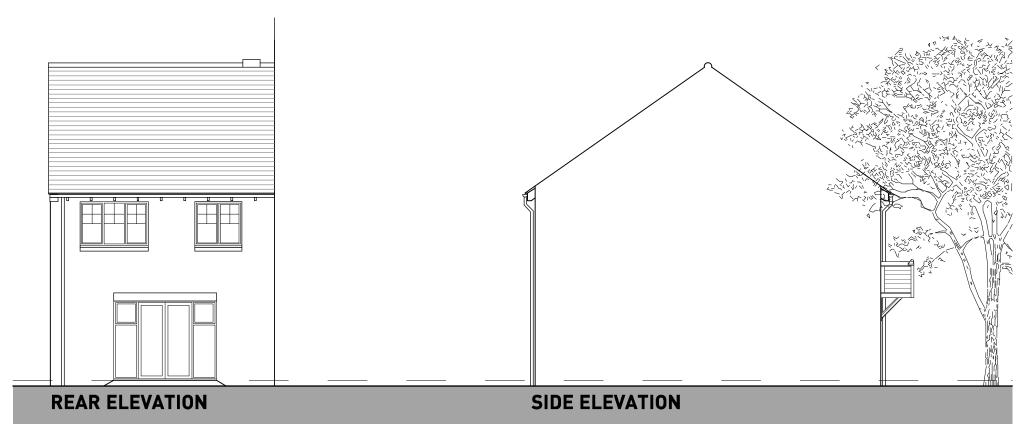

## PHASE 2 | HOUSE TYPE PACK

OXFORD ROAD, BODICOTE

**GROUND FLOOR** 

OXFORD ROAD, BODICOTE - HARTLEY (BRICK)

**GROUND FLOOR** 

OXFORD ROAD, BODICOTE - HARTLEY (STONE)

**GROUND FLOOR** 

**GROUND FLOOR** 

OXFORD ROAD, BODICOTE - HUNTINGDON (STONE)

**GROUND FLOOR** 

**GROUND FLOOR** 

OXFORD ROAD, BODICOTE - SOMERTON v1 (BRICK)

OXFORD ROAD, BODICOTE - SOMERTON (STONE)

**GROUND FLOOR** 

OXFORD ROAD, BODICOTE - CALDER V1 (BRICK)