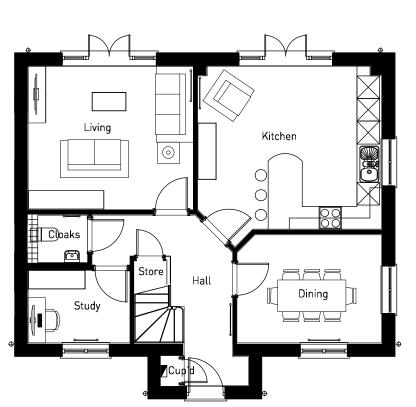

## PHASE 2 | HOUSE TYPE PACK

OXFORD ROAD, BODICOTE

**GROUND FLOOR** 

OXFORD ROAD, BODICOTE - HARTLEY (BRICK)

**GROUND FLOOR** 

OXFORD ROAD, BODICOTE - HARTLEY (STONE)

**GROUND FLOOR** 

**GROUND FLOOR** 