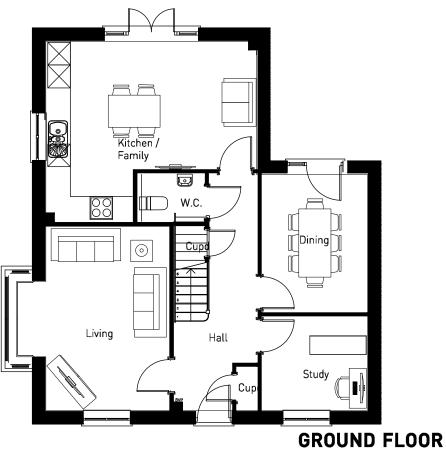

OXFORD ROAD, BODICOTE - RADLEY V1 (STONE)

OXFORD ROAD, BODICOTE - CALDWICK (BRICK)

GROUND FLOOR FIRST FLOOR

OXFORD ROAD, BODICOTE - ADDERBURY V1 (BRICK)

OXFORD ROAD, BODICOTE - ADDERBURY V2 (STONE)

GROUND FLOOR FIRST FLOOR