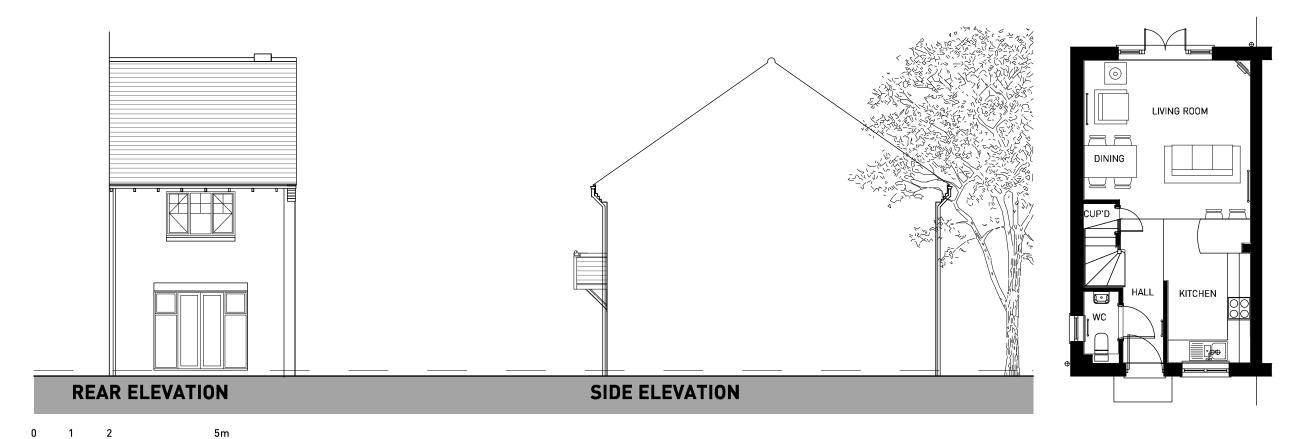

**GROUND FLOOR** 

0 1 2 5m

OXFORD ROAD, BODICOTE - AH2B (BRICK)

**GROUND FLOOR** 

OXFORD ROAD, BODICOTE - AH2B LTH\* (BRICK)

PLOTS: PLOTS: PHASE 2 - [60(H)]

(REFER TO MATERIALS PLAN FOR PLOT SPECIFIC MATERIALS)