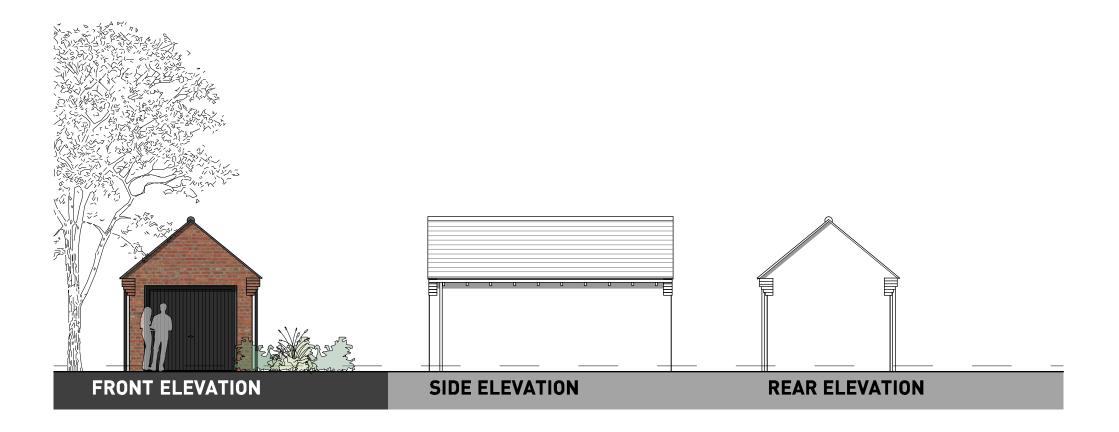

**GROUND FLOOR** 

0 1 2 5m

OXFORD ROAD, BODICOTE - AH2B (BRICK)

**GROUND FLOOR** 

OXFORD ROAD, BODICOTE - AH2B LTH\* (BRICK)

PLOTS: PLOTS: PHASE 2 - [60(H)]

(REFER TO MATERIALS PLAN FOR PLOT SPECIFIC MATERIALS)