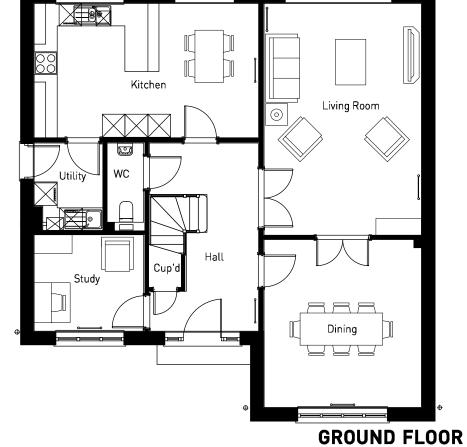

## PHASE 2 | HOUSE TYPE PACK

OXFORD ROAD, BODICOTE

**GROUND FLOOR** 

OXFORD ROAD, BODICOTE - HARTLEY (BRICK)

**GROUND FLOOR** 

OXFORD ROAD, BODICOTE - HARTLEY (STONE)

**GROUND FLOOR** 

**GROUND FLOOR** 