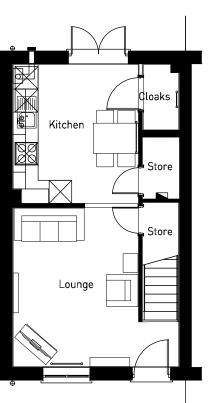

**GROUND FLOOR** 

0 1 2 5m

OXFORD ROAD, BODICOTE - AH2B (BRICK)

**GROUND FLOOR** 

OXFORD ROAD, BODICOTE - AH2B LTH\* (BRICK)

PLOTS: PLOTS: PHASE 2 - [60(H)]

(REFER TO MATERIALS PLAN FOR PLOT SPECIFIC MATERIALS)