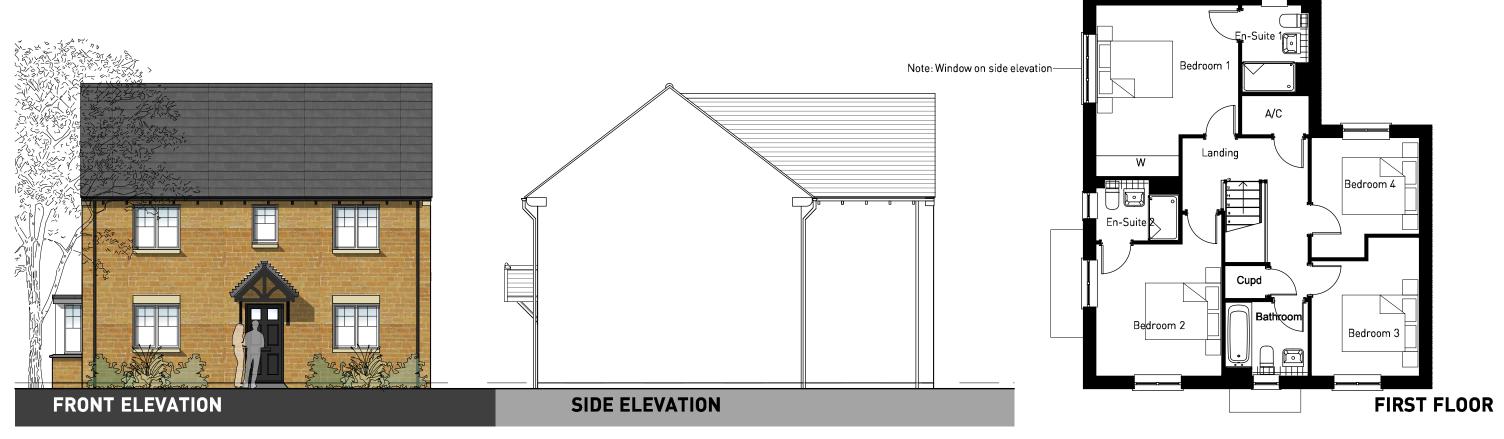

OXFORD ROAD, BODICOTE - RADLEY V1 (STONE)

OXFORD ROAD, BODICOTE - CALDWICK (BRICK)

GROUND FLOOR FIRST FLOOR

OXFORD ROAD, BODICOTE - ADDERBURY V1 (BRICK)

OXFORD ROAD, BODICOTE - ADDERBURY V2 (STONE)

GROUND FLOOR FIRST FLOOR