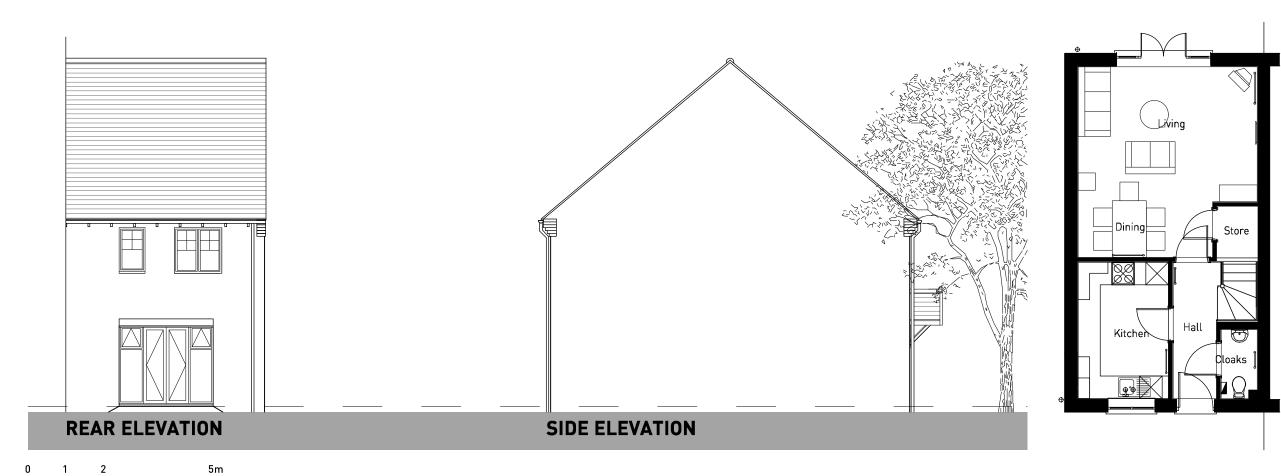

**GROUND FLOOR** 

0 1 2 5m

OXFORD ROAD, BODICOTE - AH2B (BRICK)

**GROUND FLOOR** 

OXFORD ROAD, BODICOTE - AH2B LTH\* (BRICK)

PLOTS: PLOTS: PHASE 2 - [60(H)]

(REFER TO MATERIALS PLAN FOR PLOT SPECIFIC MATERIALS)