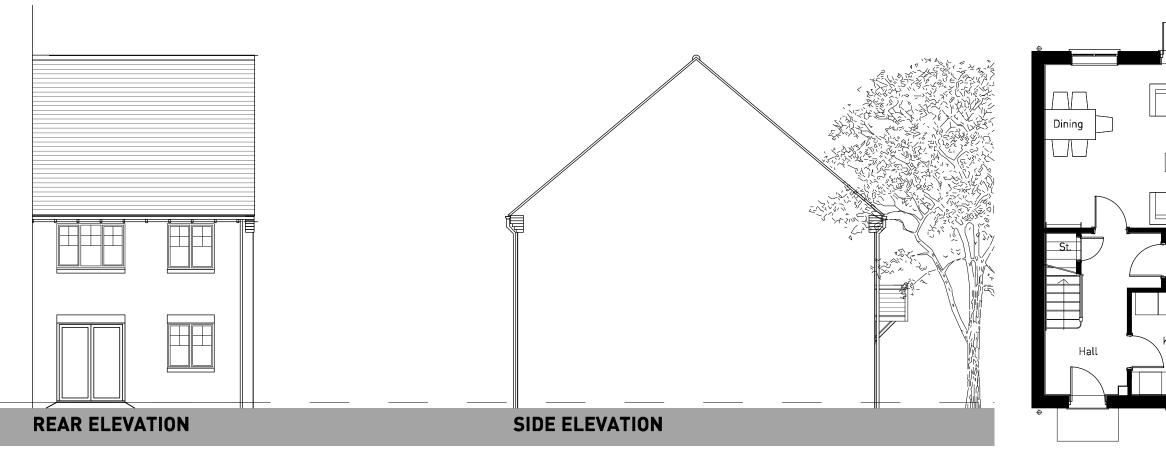

OXFORD ROAD, BODICOTE - RADLEY V1 (STONE)

OXFORD ROAD, BODICOTE - CALDWICK (BRICK)

GROUND FLOOR FIRST FLOOR

OXFORD ROAD, BODICOTE - ADDERBURY V1 (BRICK)

OXFORD ROAD, BODICOTE - ADDERBURY V2 (STONE)

GROUND FLOOR FIRST FLOOR