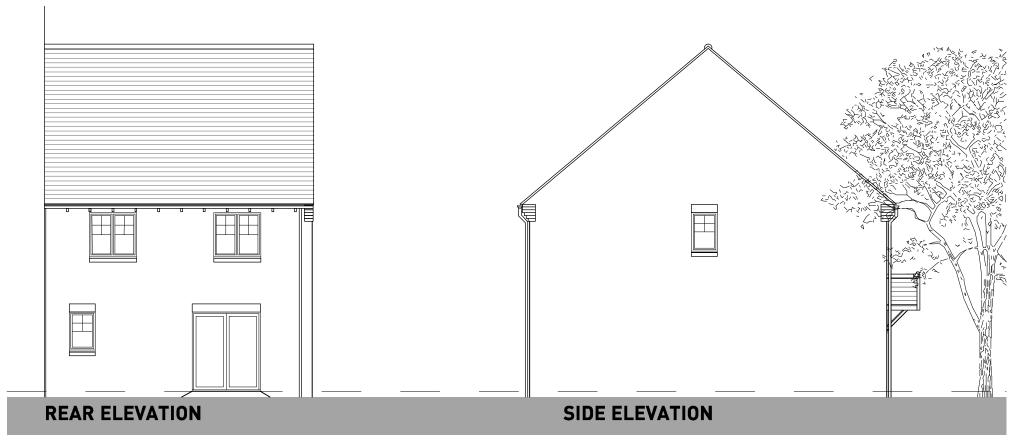

**GROUND FLOOR** 

0 1 2 5m

OXFORD ROAD, BODICOTE - AH2B (BRICK)

**GROUND FLOOR** 

OXFORD ROAD, BODICOTE - AH2B LTH\* (BRICK)

PLOTS: PLOTS: PHASE 2 - [60(H)]

(REFER TO MATERIALS PLAN FOR PLOT SPECIFIC MATERIALS)