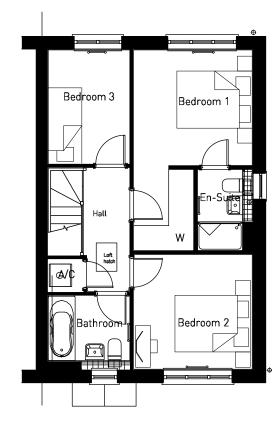

**GROUND FLOOR** 

0 1 2 5m

OXFORD ROAD, BODICOTE - AH2B (BRICK)

**GROUND FLOOR** 

OXFORD ROAD, BODICOTE - AH2B LTH\* (BRICK)

PLOTS: PLOTS: PHASE 2 - [60(H)]

(REFER TO MATERIALS PLAN FOR PLOT SPECIFIC MATERIALS)