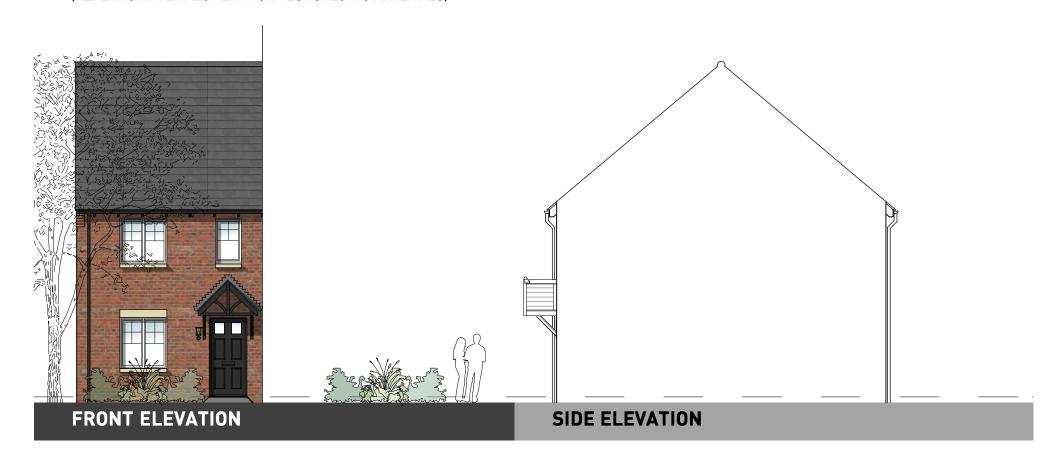

**GROUND FLOOR** 

0 1 2 5m

OXFORD ROAD, BODICOTE - AH2B (BRICK)

**GROUND FLOOR** 

OXFORD ROAD, BODICOTE - AH2B LTH\* (BRICK)

PLOTS: PLOTS: PHASE 2 - [60(H)]

(REFER TO MATERIALS PLAN FOR PLOT SPECIFIC MATERIALS)

FIRST FLOOR

**GROUND FLOOR** 

OXFORD ROAD, BODICOTE - AH2B WC (WHGD) (BRICK)

GROUND FLOOR

(REFER TO MATERIALS PLAN FOR PLOT SPECIFIC MATERIALS)

FIRST FLOOR

**GROUND FLOOR** 

OXFORD ROAD, BODICOTE - AH3B LTH\* (BRICK)