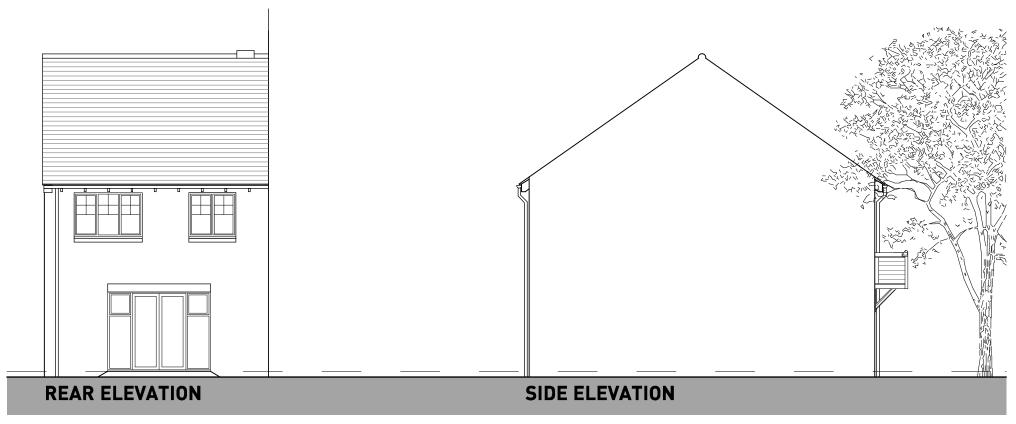

GROUND FLOOR FIRST FLOOR

**GROUND FLOOR** 

OXFORD ROAD, BODICOTE - AH2B (BRICK)

**GROUND FLOOR** 

OXFORD ROAD, BODICOTE - AH2B LTH\* (BRICK)

PLOTS: PLOTS: PHASE 2 - [60(H)]

(REFER TO MATERIALS PLAN FOR PLOT SPECIFIC MATERIALS)

**FIRST FLOOR** 

**GROUND FLOOR** 

OXFORD ROAD, BODICOTE - AH2B WC (WHGD) (BRICK)

**GROUND FLOOR** 

OXFORD ROAD, BODICOTE - AH3B (BRICK)

(REFER TO MATERIALS PLAN FOR PLOT SPECIFIC MATERIALS)

FIRST FLOOR

**GROUND FLOOR** 