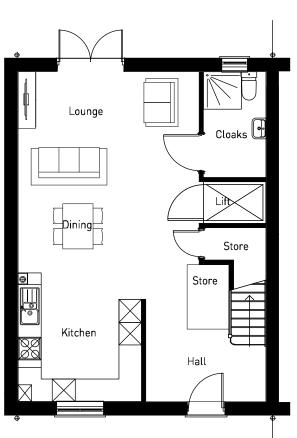

OXFORD ROAD, BODICOTE - CALDER V1 (BRICK)

OXFORD ROAD, BODICOTE - RADLEY V1 (STONE)

OXFORD ROAD, BODICOTE - CALDWICK (BRICK)

GROUND FLOOR FIRST FLOOR

OXFORD ROAD, BODICOTE - ADDERBURY V1 (BRICK)

0 1 2 5m

OXFORD ROAD, BODICOTE - ADDERBURY V2 (STONE)

GROUND FLOOR FIRST FLOOR

**GROUND FLOOR** 

OXFORD ROAD, BODICOTE - AH2B (BRICK)

**GROUND FLOOR** 

OXFORD ROAD, BODICOTE - AH2B LTH\* (BRICK)

PLOTS: PLOTS: PHASE 2 - [60(H)]

(REFER TO MATERIALS PLAN FOR PLOT SPECIFIC MATERIALS)