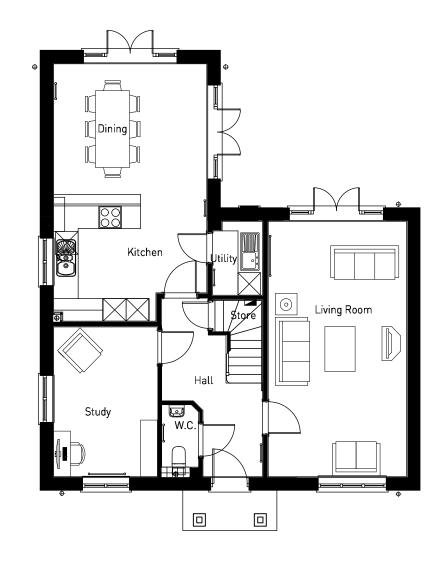

## PHASE 2 | HOUSE TYPE PACK

OXFORD ROAD, BODICOTE

**GROUND FLOOR** 

OXFORD ROAD, BODICOTE - HARTLEY (BRICK)

**GROUND FLOOR** 

OXFORD ROAD, BODICOTE - HARTLEY (STONE)

**GROUND FLOOR** 

**GROUND FLOOR** 

OXFORD ROAD, BODICOTE - HUNTINGDON (STONE)

**GROUND FLOOR** 

OXFORD ROAD, BODICOTE - LANGFORD (STONE)

**GROUND FLOOR** 

OXFORD ROAD, BODICOTE - SOMERTON v1 (BRICK)

OXFORD ROAD, BODICOTE - SOMERTON (STONE)

**GROUND FLOOR** 