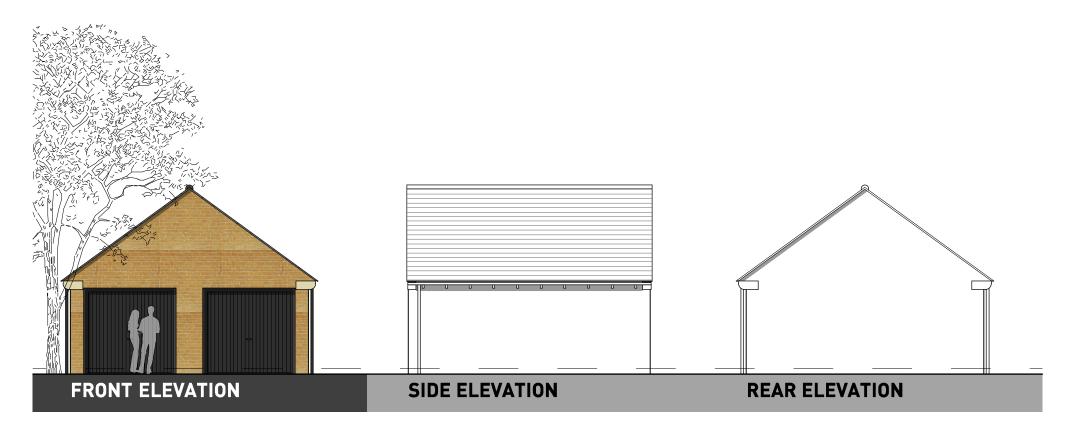

GROUND FLOOR FIRST FLOOR

**GROUND FLOOR** 

OXFORD ROAD, BODICOTE - AH2B (BRICK)

**GROUND FLOOR** 

OXFORD ROAD, BODICOTE - AH2B LTH\* (BRICK)

PLOTS: PLOTS: PHASE 2 - [60(H)]

(REFER TO MATERIALS PLAN FOR PLOT SPECIFIC MATERIALS)