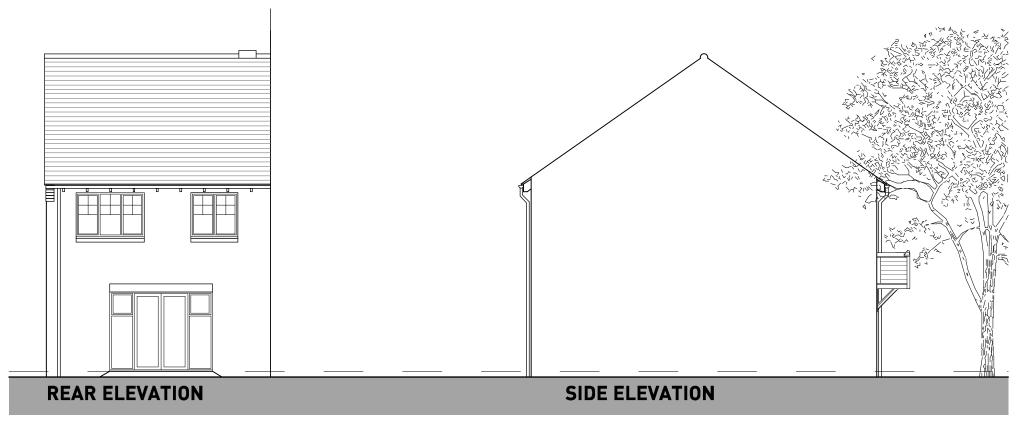

GROUND FLOOR FIRST FLOOR

**GROUND FLOOR** 

OXFORD ROAD, BODICOTE - AH2B (BRICK)

**GROUND FLOOR** 

OXFORD ROAD, BODICOTE - AH2B LTH\* (BRICK)

PLOTS: PLOTS: PHASE 2 - [60(H)]

(REFER TO MATERIALS PLAN FOR PLOT SPECIFIC MATERIALS)

**FIRST FLOOR** 

**GROUND FLOOR** 

OXFORD ROAD, BODICOTE - AH2B WC (WHGD) (BRICK)

**GROUND FLOOR** 

OXFORD ROAD, BODICOTE - AH3B (BRICK)

(REFER TO MATERIALS PLAN FOR PLOT SPECIFIC MATERIALS)

FIRST FLOOR

**GROUND FLOOR** 