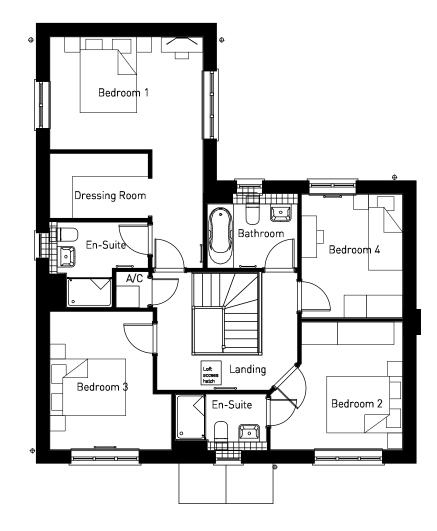

## PHASE 2 | HOUSE TYPE PACK

OXFORD ROAD, BODICOTE

**GROUND FLOOR** 

OXFORD ROAD, BODICOTE - HARTLEY (BRICK)

**GROUND FLOOR** 

OXFORD ROAD, BODICOTE - HARTLEY (STONE)

**GROUND FLOOR** 

**GROUND FLOOR** 

OXFORD ROAD, BODICOTE - HUNTINGDON (STONE)

**GROUND FLOOR** 

OXFORD ROAD, BODICOTE - LANGFORD (STONE)

**GROUND FLOOR** 

OXFORD ROAD, BODICOTE - SOMERTON v1 (BRICK)

OXFORD ROAD, BODICOTE - SOMERTON (STONE)

**GROUND FLOOR** 