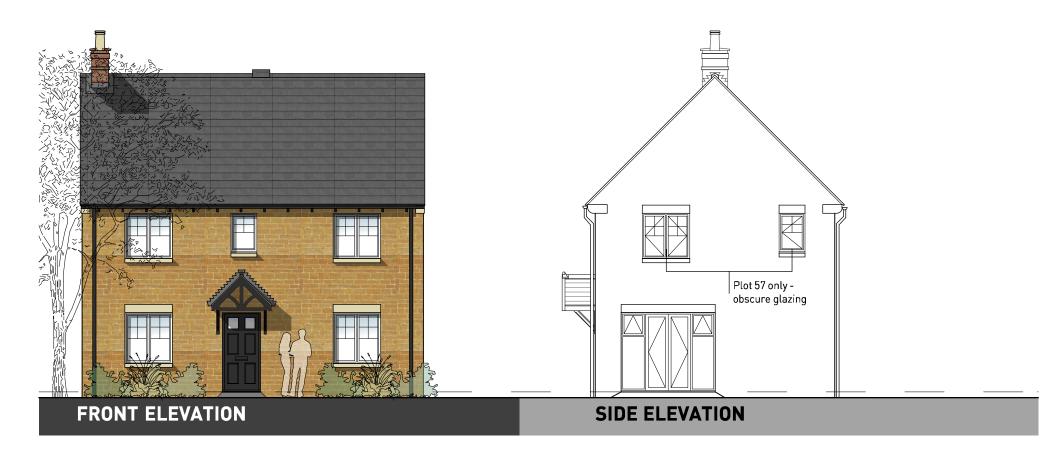

OXFORD ROAD, BODICOTE - CALDER V1 (BRICK)

OXFORD ROAD, BODICOTE - RADLEY V1 (STONE)

OXFORD ROAD, BODICOTE - CALDWICK (BRICK)

GROUND FLOOR FIRST FLOOR

OXFORD ROAD, BODICOTE - ADDERBURY V1 (BRICK)

0 1 2 5m

OXFORD ROAD, BODICOTE - ADDERBURY V2 (STONE)