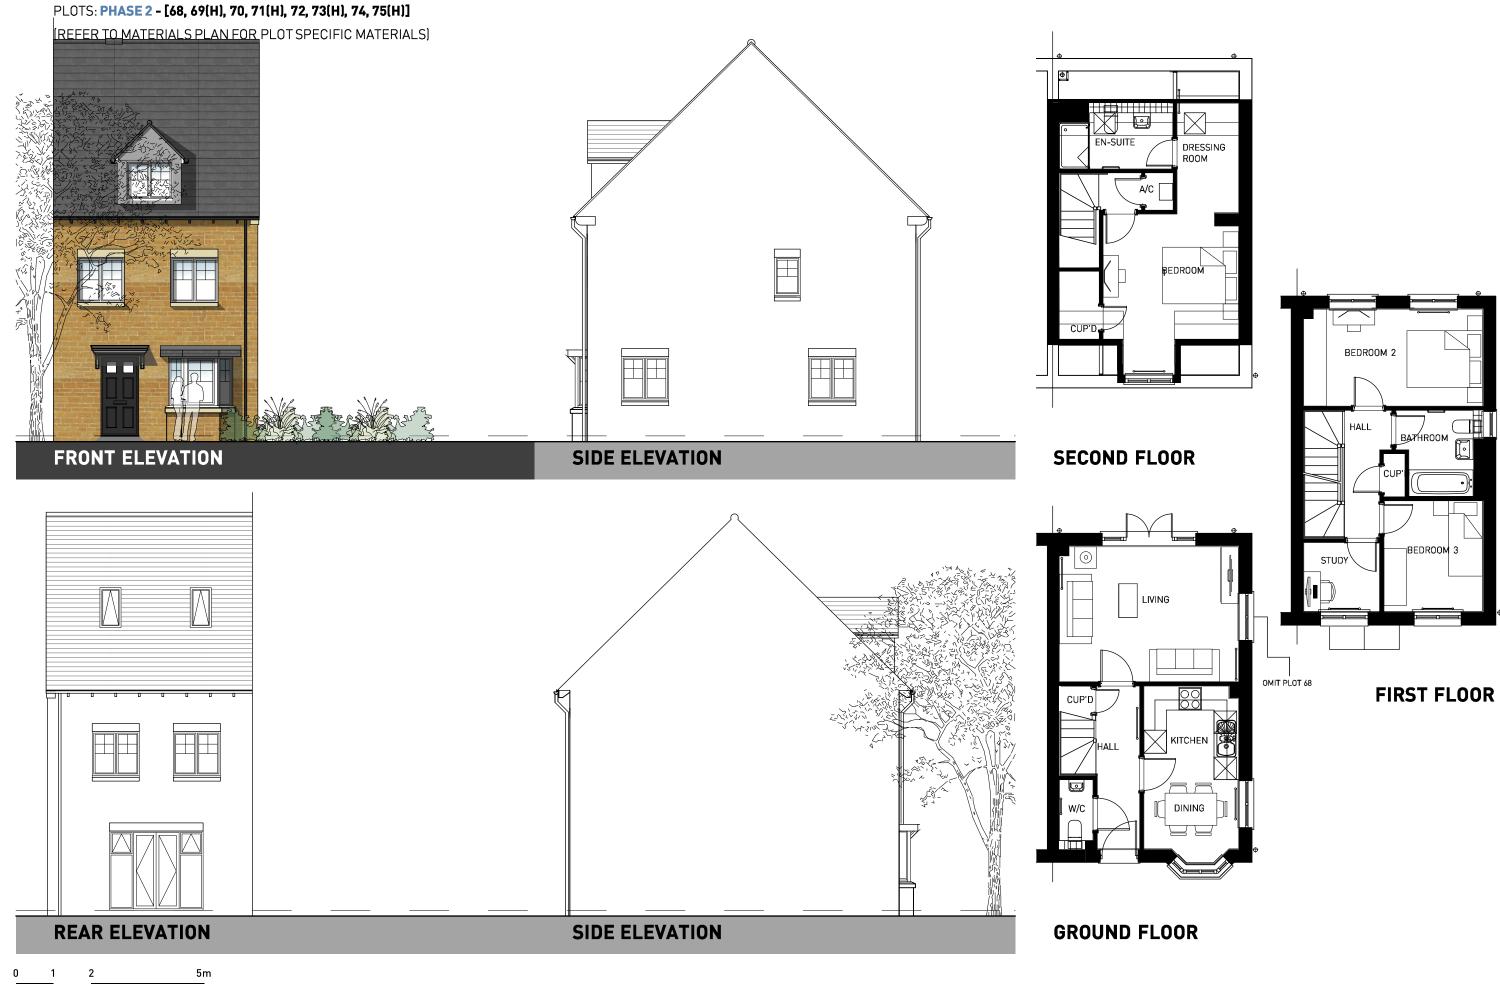

GROUND FLOOR FIRST FLOOR

**GROUND FLOOR** 

OXFORD ROAD, BODICOTE - AH2B (BRICK)

**GROUND FLOOR** 

OXFORD ROAD, BODICOTE - AH2B LTH\* (BRICK)

PLOTS: PLOTS: PHASE 2 - [60(H)]

(REFER TO MATERIALS PLAN FOR PLOT SPECIFIC MATERIALS)