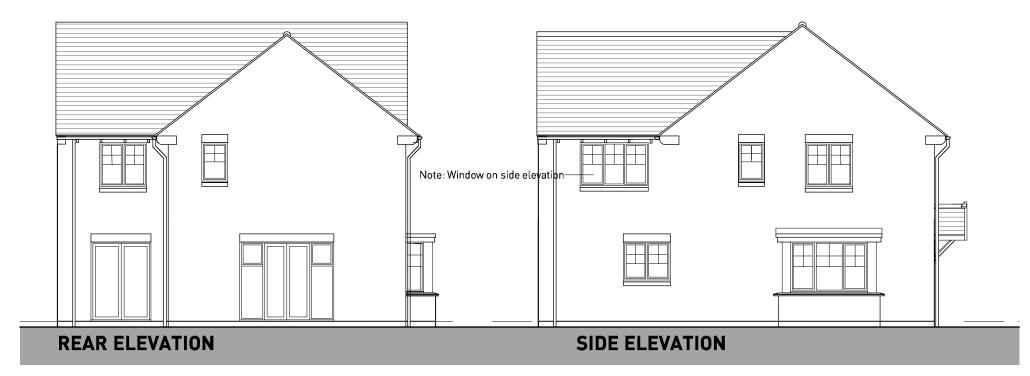

OXFORD ROAD, BODICOTE - CALDER V1 (BRICK)

OXFORD ROAD, BODICOTE - RADLEY V1 (STONE)

OXFORD ROAD, BODICOTE - CALDWICK (BRICK)

GROUND FLOOR FIRST FLOOR

OXFORD ROAD, BODICOTE - ADDERBURY V1 (BRICK)

0 1 2 5m

OXFORD ROAD, BODICOTE - ADDERBURY V2 (STONE)