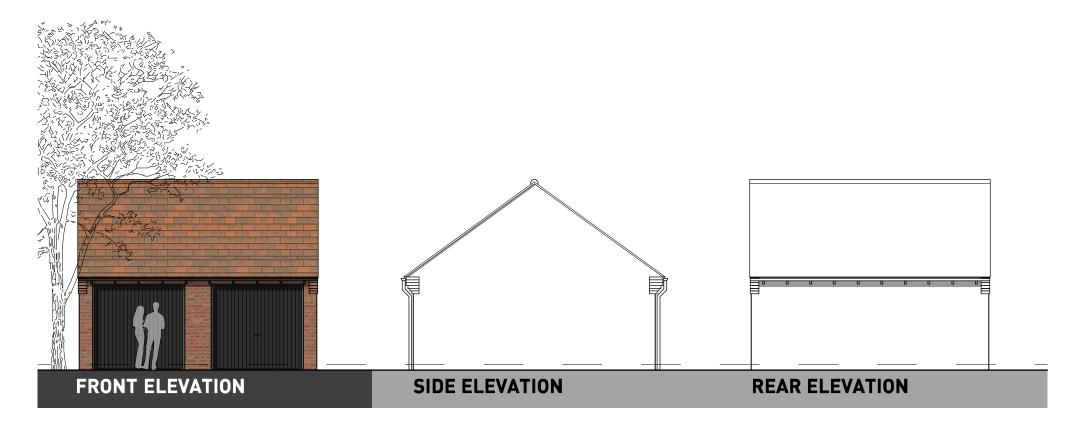

OXFORD ROAD, BODICOTE - CALDER V1 (BRICK)

OXFORD ROAD, BODICOTE - RADLEY V1 (STONE)

OXFORD ROAD, BODICOTE - CALDWICK (BRICK)

GROUND FLOOR FIRST FLOOR

OXFORD ROAD, BODICOTE - ADDERBURY V1 (BRICK)

0 1 2 5m

OXFORD ROAD, BODICOTE - ADDERBURY V2 (STONE)

GROUND FLOOR FIRST FLOOR

**GROUND FLOOR** 

OXFORD ROAD, BODICOTE - AH2B (BRICK)

**GROUND FLOOR** 

OXFORD ROAD, BODICOTE - AH2B LTH\* (BRICK)

PLOTS: PLOTS: PHASE 2 - [60(H)]

(REFER TO MATERIALS PLAN FOR PLOT SPECIFIC MATERIALS)