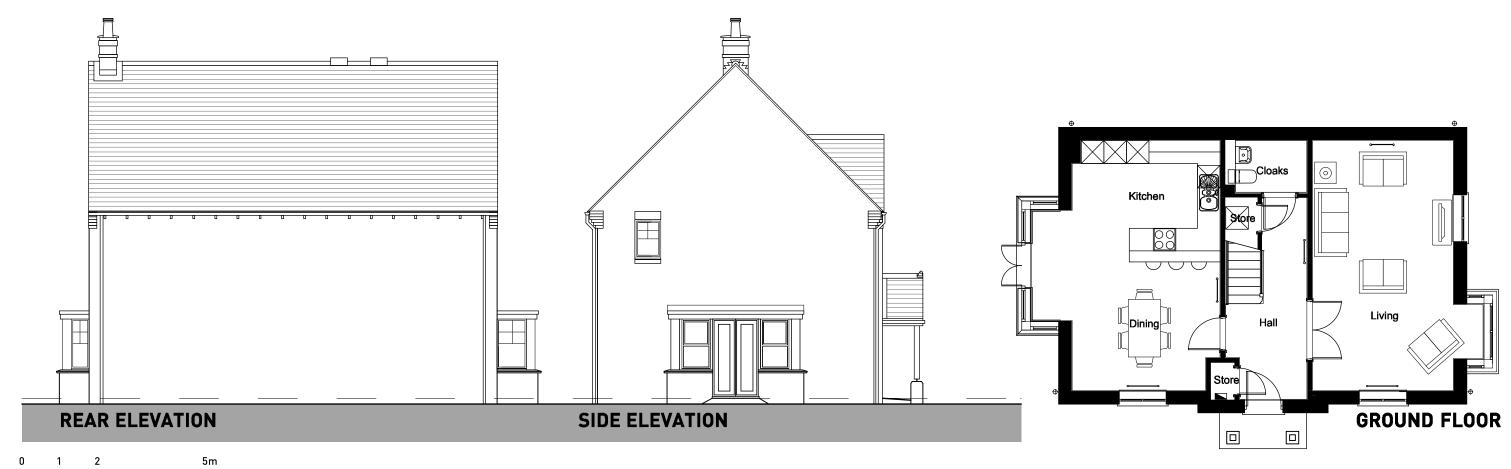

GROUND FLOOR FIRST FLOOR

**GROUND FLOOR** 

OXFORD ROAD, BODICOTE - AH2B (BRICK)

**GROUND FLOOR** 

OXFORD ROAD, BODICOTE - AH2B LTH\* (BRICK)

PLOTS: PLOTS: PHASE 2 - [60(H)]

(REFER TO MATERIALS PLAN FOR PLOT SPECIFIC MATERIALS)