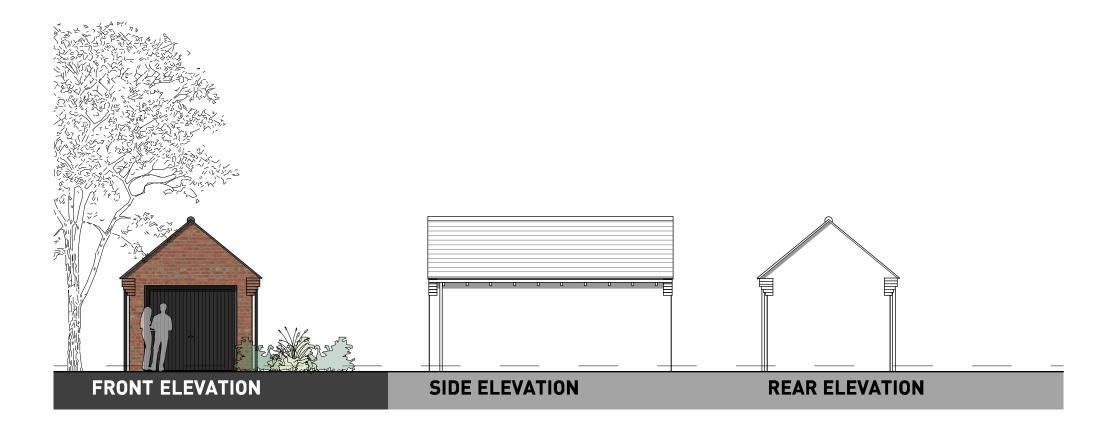

GROUND FLOOR FIRST FLOOR

**GROUND FLOOR** 

OXFORD ROAD, BODICOTE - AH2B (BRICK)

**GROUND FLOOR** 

OXFORD ROAD, BODICOTE - AH2B LTH\* (BRICK)

PLOTS: PLOTS: PHASE 2 - [60(H)]

(REFER TO MATERIALS PLAN FOR PLOT SPECIFIC MATERIALS)