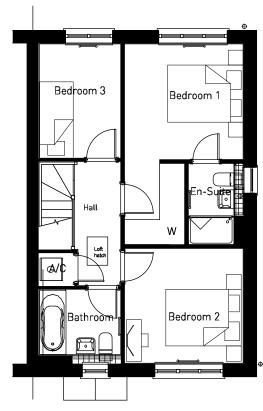

GROUND FLOOR FIRST FLOOR

**GROUND FLOOR** 

OXFORD ROAD, BODICOTE - AH2B (BRICK)

**GROUND FLOOR** 

OXFORD ROAD, BODICOTE - AH2B LTH\* (BRICK)

PLOTS: PLOTS: PHASE 2 - [60(H)]

(REFER TO MATERIALS PLAN FOR PLOT SPECIFIC MATERIALS)

**FIRST FLOOR** 

**GROUND FLOOR** 

OXFORD ROAD, BODICOTE - AH2B WC (WHGD) (BRICK)

**GROUND FLOOR** 

OXFORD ROAD, BODICOTE - AH3B (BRICK)

(REFER TO MATERIALS PLAN FOR PLOT SPECIFIC MATERIALS)

FIRST FLOOR

**GROUND FLOOR** 