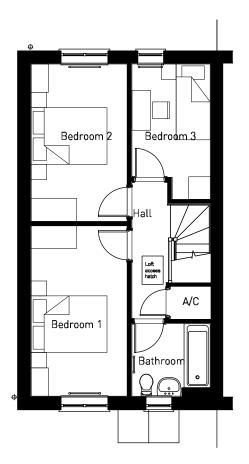

GROUND FLOOR FIRST FLOOR

**GROUND FLOOR** 

OXFORD ROAD, BODICOTE - AH2B (BRICK)

**GROUND FLOOR** 

OXFORD ROAD, BODICOTE - AH2B LTH\* (BRICK)

PLOTS: PLOTS: PHASE 2 - [60(H)]

(REFER TO MATERIALS PLAN FOR PLOT SPECIFIC MATERIALS)