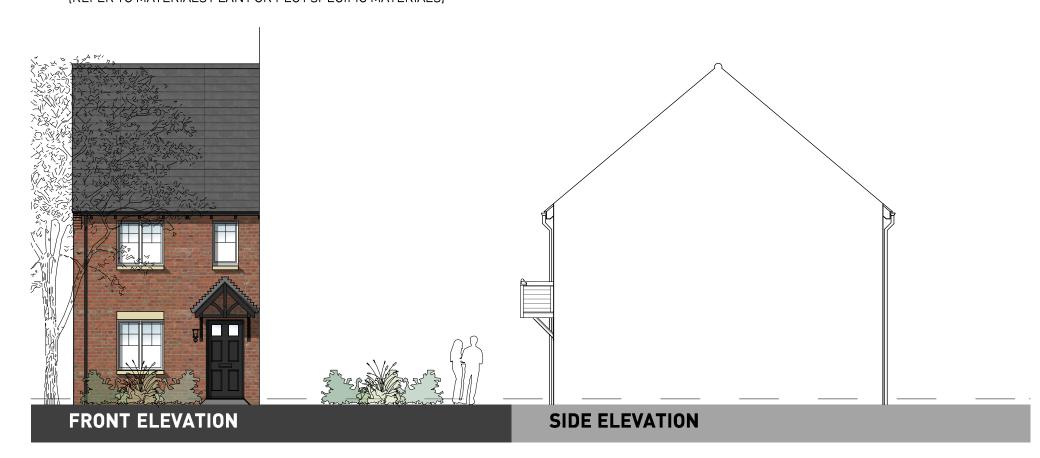

GROUND FLOOR FIRST FLOOR

**GROUND FLOOR** 

OXFORD ROAD, BODICOTE - AH2B (BRICK)

**GROUND FLOOR** 

OXFORD ROAD, BODICOTE - AH2B LTH\* (BRICK)

PLOTS: PLOTS: PHASE 2 - [60(H)]

(REFER TO MATERIALS PLAN FOR PLOT SPECIFIC MATERIALS)