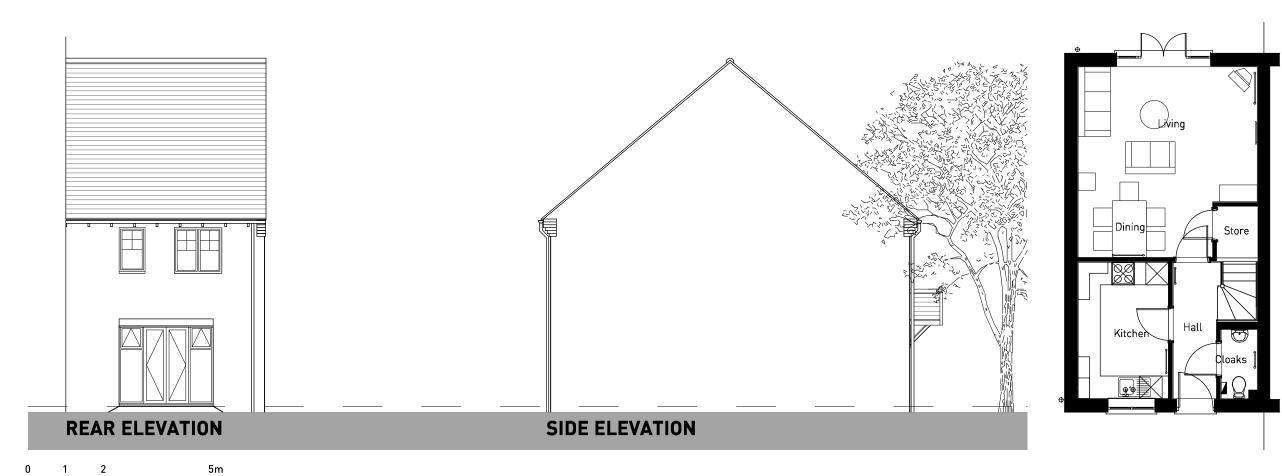

GROUND FLOOR FIRST FLOOR

**GROUND FLOOR** 

OXFORD ROAD, BODICOTE - AH2B (BRICK)

**GROUND FLOOR** 

OXFORD ROAD, BODICOTE - AH2B LTH\* (BRICK)

PLOTS: PLOTS: PHASE 2 - [60(H)]

(REFER TO MATERIALS PLAN FOR PLOT SPECIFIC MATERIALS)