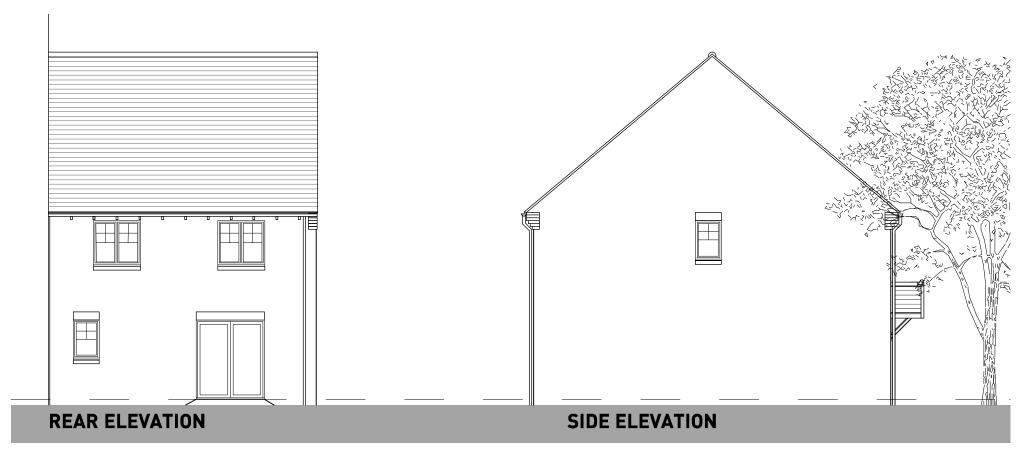

GROUND FLOOR FIRST FLOOR

**GROUND FLOOR** 

OXFORD ROAD, BODICOTE - AH2B (BRICK)

**GROUND FLOOR** 

OXFORD ROAD, BODICOTE - AH2B LTH\* (BRICK)

PLOTS: PLOTS: PHASE 2 - [60(H)]

(REFER TO MATERIALS PLAN FOR PLOT SPECIFIC MATERIALS)

**FIRST FLOOR** 

**GROUND FLOOR** 

OXFORD ROAD, BODICOTE - AH2B WC (WHGD) (BRICK)

**GROUND FLOOR** 

OXFORD ROAD, BODICOTE - AH3B (BRICK)

(REFER TO MATERIALS PLAN FOR PLOT SPECIFIC MATERIALS)

FIRST FLOOR

**GROUND FLOOR** 