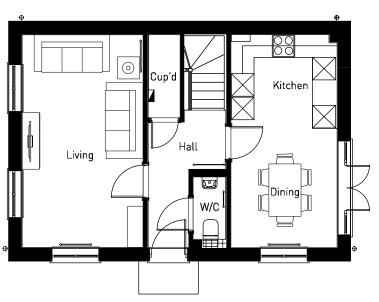

## PHASE 2 | HOUSE TYPE PACK

OXFORD ROAD, BODICOTE

**GROUND FLOOR** 

OXFORD ROAD, BODICOTE - HARTLEY (BRICK)

**GROUND FLOOR** 

OXFORD ROAD, BODICOTE - HARTLEY (STONE)

**GROUND FLOOR** 

**GROUND FLOOR** 

OXFORD ROAD, BODICOTE - HUNTINGDON (STONE)

**GROUND FLOOR** 

OXFORD ROAD, BODICOTE - LANGFORD (STONE)

**GROUND FLOOR** 

OXFORD ROAD, BODICOTE - SOMERTON v1 (BRICK)

OXFORD ROAD, BODICOTE - SOMERTON (STONE)

**GROUND FLOOR** 