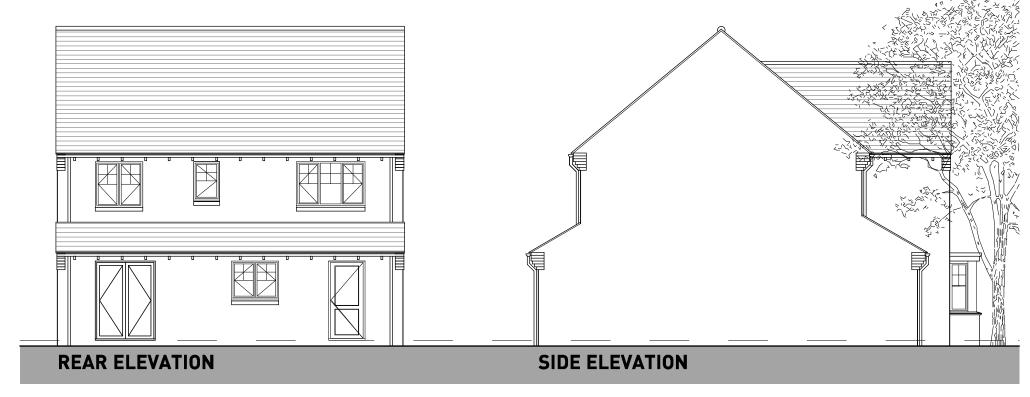

OXFORD ROAD, BODICOTE - CALDER V1 (BRICK)

OXFORD ROAD, BODICOTE - RADLEY V1 (STONE)

OXFORD ROAD, BODICOTE - CALDWICK (BRICK)

GROUND FLOOR FIRST FLOOR

OXFORD ROAD, BODICOTE - ADDERBURY V1 (BRICK)

0 1 2 5m

OXFORD ROAD, BODICOTE - ADDERBURY V2 (STONE)