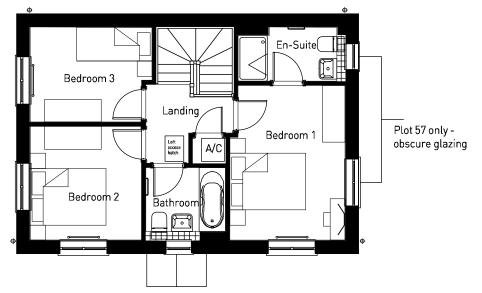

OXFORD ROAD, BODICOTE - CALDER V1 (BRICK)

OXFORD ROAD, BODICOTE - RADLEY V1 (STONE)

OXFORD ROAD, BODICOTE - CALDWICK (BRICK)

GROUND FLOOR FIRST FLOOR

OXFORD ROAD, BODICOTE - ADDERBURY V1 (BRICK)

0 1 2 5m

OXFORD ROAD, BODICOTE - ADDERBURY V2 (STONE)