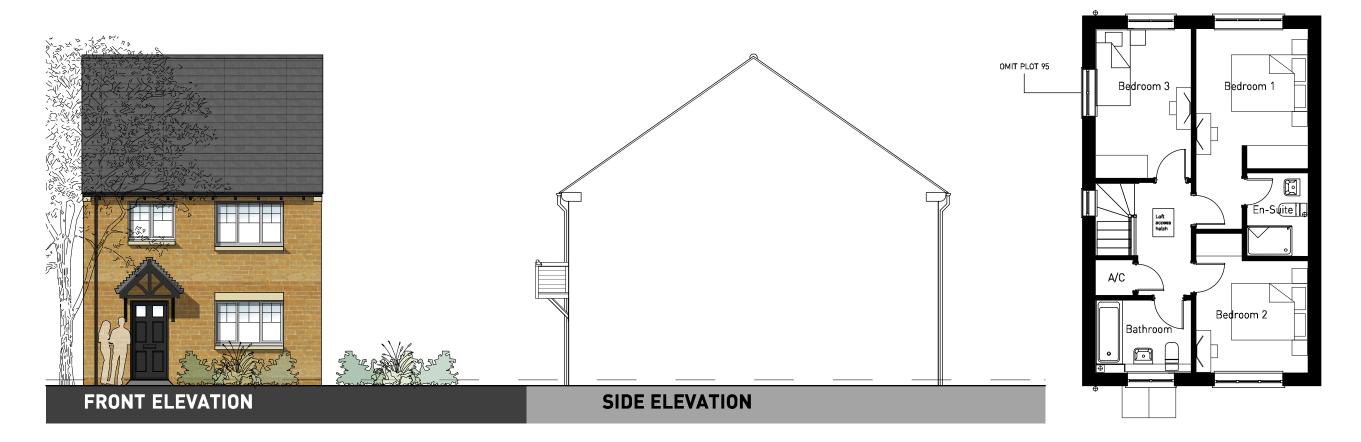

## PHASE 2 | HOUSE TYPE PACK

OXFORD ROAD, BODICOTE

**GROUND FLOOR** 

OXFORD ROAD, BODICOTE - HARTLEY (BRICK)

**GROUND FLOOR** 

OXFORD ROAD, BODICOTE - HARTLEY (STONE)

**GROUND FLOOR** 

**GROUND FLOOR** 