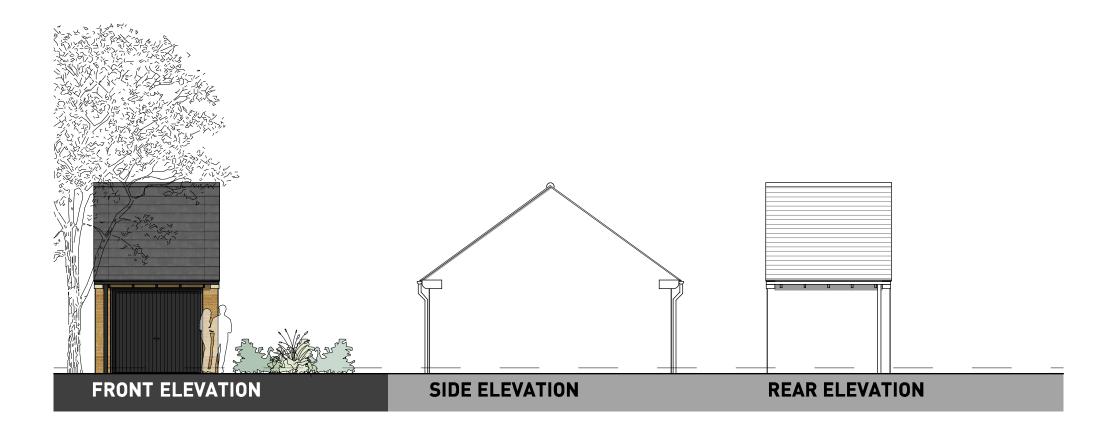

OXFORD ROAD, BODICOTE - CALDER V1 (BRICK)

OXFORD ROAD, BODICOTE - RADLEY V1 (STONE)

OXFORD ROAD, BODICOTE - CALDWICK (BRICK)

GROUND FLOOR FIRST FLOOR

OXFORD ROAD, BODICOTE - ADDERBURY V1 (BRICK)

0 1 2 5m

OXFORD ROAD, BODICOTE - ADDERBURY V2 (STONE)