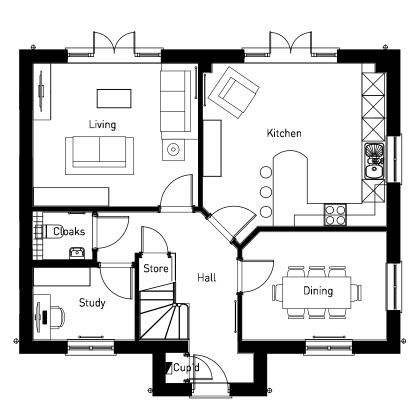

## PHASE 2 | HOUSE TYPE PACK

OXFORD ROAD, BODICOTE

**GROUND FLOOR** 

OXFORD ROAD, BODICOTE - HARTLEY (BRICK)

**GROUND FLOOR** 

OXFORD ROAD, BODICOTE - HARTLEY (STONE)

**GROUND FLOOR** 

**GROUND FLOOR** 

OXFORD ROAD, BODICOTE - HUNTINGDON (STONE)

**GROUND FLOOR** 

OXFORD ROAD, BODICOTE - LANGFORD (STONE)

**GROUND FLOOR** 

OXFORD ROAD, BODICOTE - SOMERTON v1 (BRICK)

OXFORD ROAD, BODICOTE - SOMERTON (STONE)

**GROUND FLOOR** 