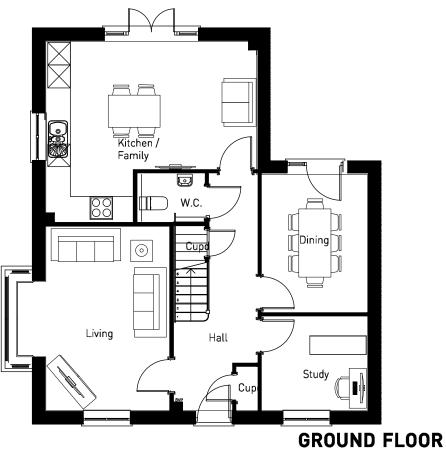

## PHASE 2 | HOUSE TYPE PACK

OXFORD ROAD, BODICOTE

**GROUND FLOOR** 

OXFORD ROAD, BODICOTE - HARTLEY (BRICK)

**GROUND FLOOR** 

OXFORD ROAD, BODICOTE - HARTLEY (STONE)

**GROUND FLOOR** 

**GROUND FLOOR** 