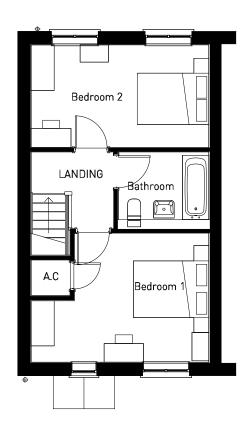

**FIRST FLOOR** 

**GROUND FLOOR** 

OXFORD ROAD, BODICOTE - AH2B WC (WHGD) (BRICK)

**GROUND FLOOR** 

OXFORD ROAD, BODICOTE - AH3B (BRICK)

(REFER TO MATERIALS PLAN FOR PLOT SPECIFIC MATERIALS)

FIRST FLOOR

**GROUND FLOOR** 