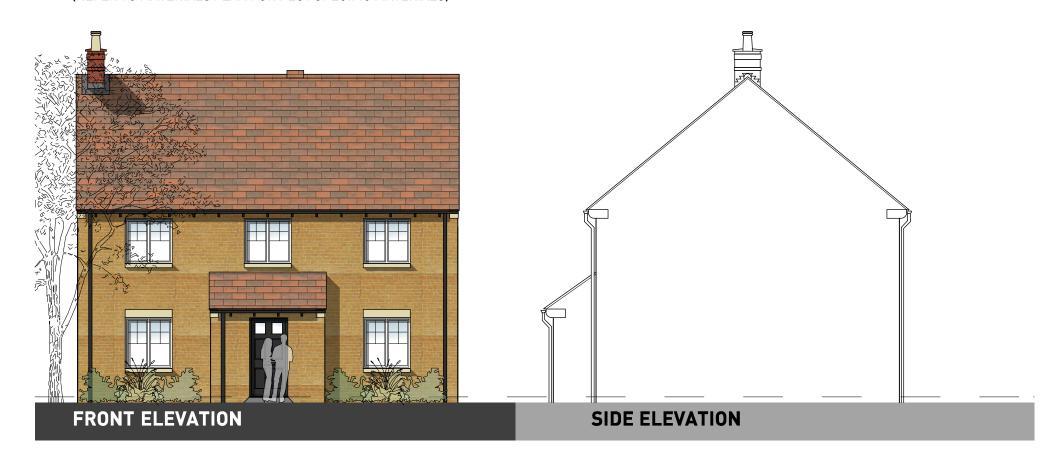

GROUND FLOOR FIRST FLOOR

**GROUND FLOOR** 

OXFORD ROAD, BODICOTE - AH2B (BRICK)

**GROUND FLOOR** 

OXFORD ROAD, BODICOTE - AH2B LTH\* (BRICK)

PLOTS: PLOTS: PHASE 2 - [60(H)]

(REFER TO MATERIALS PLAN FOR PLOT SPECIFIC MATERIALS)