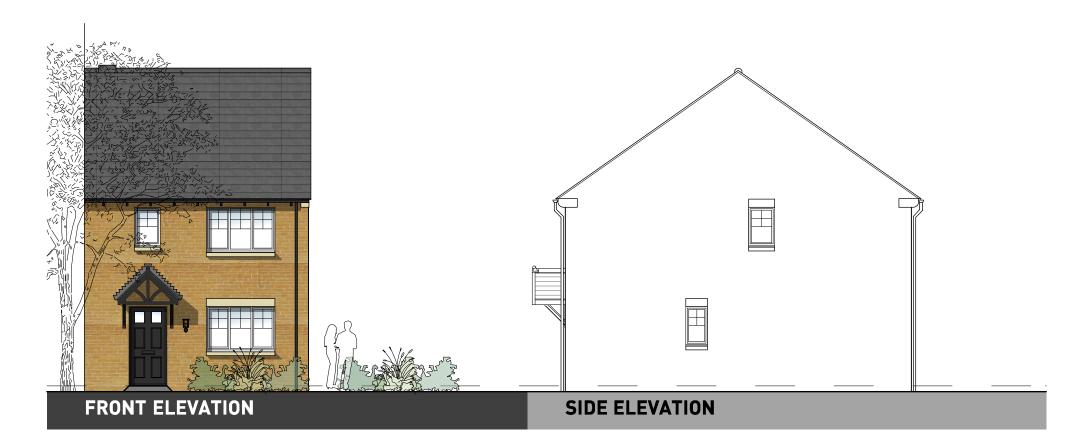

GROUND FLOOR FIRST FLOOR

**GROUND FLOOR** 

OXFORD ROAD, BODICOTE - AH2B (BRICK)

**GROUND FLOOR** 

OXFORD ROAD, BODICOTE - AH2B LTH\* (BRICK)

PLOTS: PLOTS: PHASE 2 - [60(H)]

(REFER TO MATERIALS PLAN FOR PLOT SPECIFIC MATERIALS)

**FIRST FLOOR** 

**GROUND FLOOR** 

OXFORD ROAD, BODICOTE - AH2B WC (WHGD) (BRICK)

**GROUND FLOOR** 

OXFORD ROAD, BODICOTE - AH3B (BRICK)

(REFER TO MATERIALS PLAN FOR PLOT SPECIFIC MATERIALS)

FIRST FLOOR

**GROUND FLOOR** 