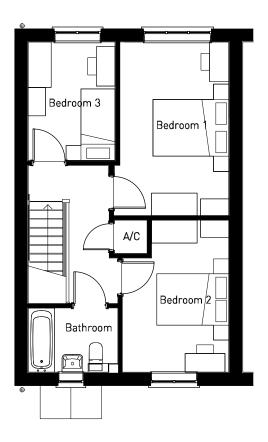

GROUND FLOOR FIRST FLOOR

**GROUND FLOOR** 

OXFORD ROAD, BODICOTE - AH2B (BRICK)

**GROUND FLOOR** 

OXFORD ROAD, BODICOTE - AH2B LTH\* (BRICK)

PLOTS: PLOTS: PHASE 2 - [60(H)]

(REFER TO MATERIALS PLAN FOR PLOT SPECIFIC MATERIALS)

**FIRST FLOOR** 

**GROUND FLOOR** 

OXFORD ROAD, BODICOTE - AH2B WC (WHGD) (BRICK)

**GROUND FLOOR** 

OXFORD ROAD, BODICOTE - AH3B (BRICK)

(REFER TO MATERIALS PLAN FOR PLOT SPECIFIC MATERIALS)

FIRST FLOOR

**GROUND FLOOR** 