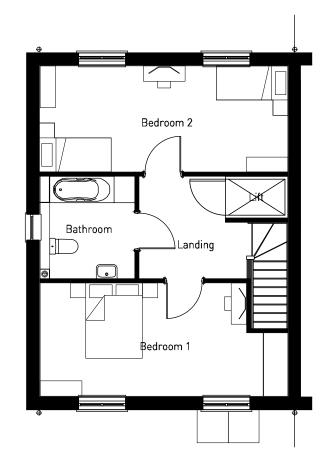

OXFORD ROAD, BODICOTE - CALDER V1 (BRICK)

OXFORD ROAD, BODICOTE - RADLEY V1 (STONE)

OXFORD ROAD, BODICOTE - CALDWICK (BRICK)

GROUND FLOOR FIRST FLOOR

OXFORD ROAD, BODICOTE - ADDERBURY V1 (BRICK)

0 1 2 5m

OXFORD ROAD, BODICOTE - ADDERBURY V2 (STONE)

GROUND FLOOR FIRST FLOOR

**GROUND FLOOR** 

OXFORD ROAD, BODICOTE - AH2B (BRICK)

**GROUND FLOOR** 

OXFORD ROAD, BODICOTE - AH2B LTH\* (BRICK)

PLOTS: PLOTS: PHASE 2 - [60(H)]

(REFER TO MATERIALS PLAN FOR PLOT SPECIFIC MATERIALS)