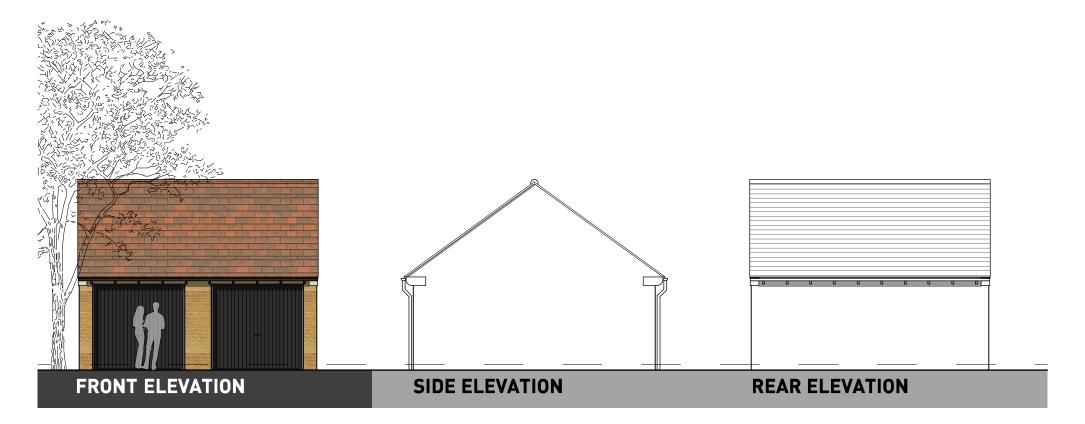

OXFORD ROAD, BODICOTE - CALDER V1 (BRICK)

OXFORD ROAD, BODICOTE - RADLEY V1 (STONE)

OXFORD ROAD, BODICOTE - CALDWICK (BRICK)

GROUND FLOOR FIRST FLOOR

OXFORD ROAD, BODICOTE - ADDERBURY V1 (BRICK)

0 1 2 5m

OXFORD ROAD, BODICOTE - ADDERBURY V2 (STONE)