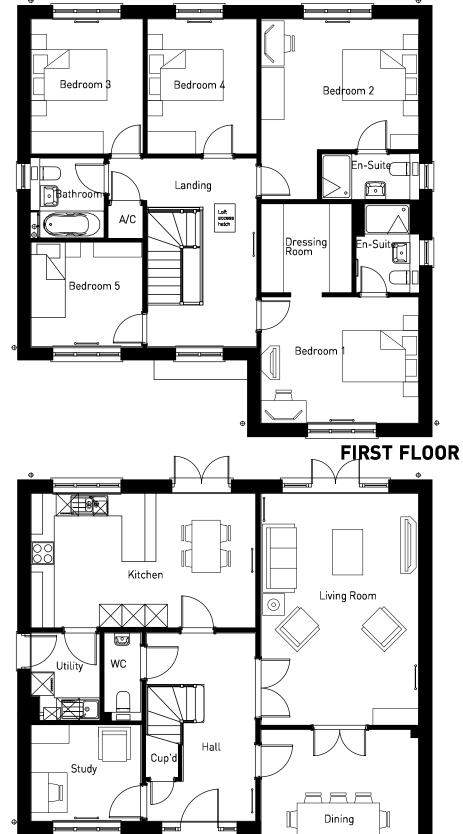

OXFORD ROAD, BODICOTE - CALDER V1 (BRICK)

OXFORD ROAD, BODICOTE - RADLEY V1 (STONE)

OXFORD ROAD, BODICOTE - CALDWICK (BRICK)

GROUND FLOOR FIRST FLOOR

OXFORD ROAD, BODICOTE - ADDERBURY V1 (BRICK)

0 1 2 5m

OXFORD ROAD, BODICOTE - ADDERBURY V2 (STONE)