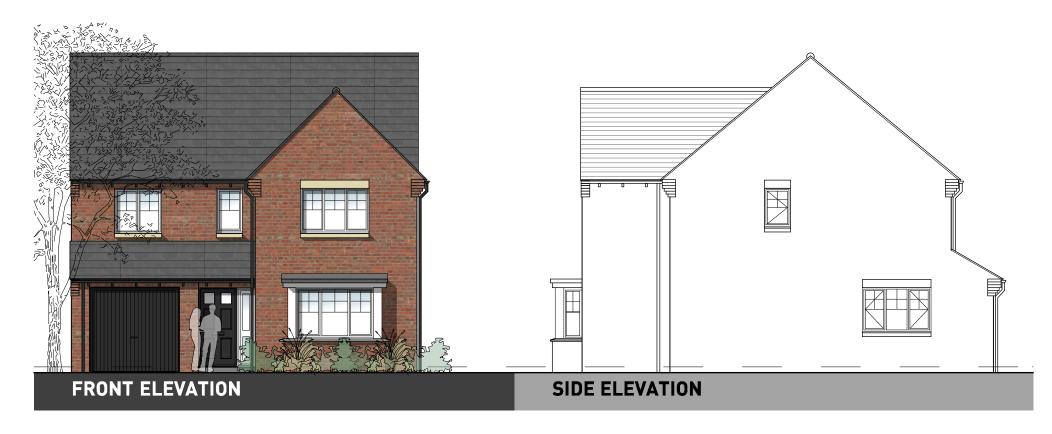

OXFORD ROAD, BODICOTE - CALDER V1 (BRICK)

OXFORD ROAD, BODICOTE - RADLEY V1 (STONE)

OXFORD ROAD, BODICOTE - CALDWICK (BRICK)

GROUND FLOOR FIRST FLOOR

OXFORD ROAD, BODICOTE - ADDERBURY V1 (BRICK)

0 1 2 5m

OXFORD ROAD, BODICOTE - ADDERBURY V2 (STONE)