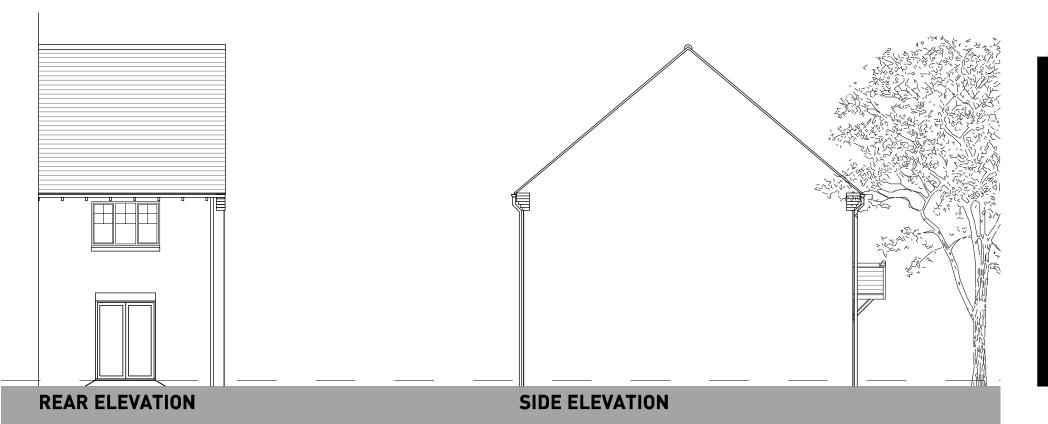

GROUND FLOOR FIRST FLOOR

**GROUND FLOOR** 

OXFORD ROAD, BODICOTE - AH2B (BRICK)

**GROUND FLOOR** 

OXFORD ROAD, BODICOTE - AH2B LTH\* (BRICK)

PLOTS: PLOTS: PHASE 2 - [60(H)]

(REFER TO MATERIALS PLAN FOR PLOT SPECIFIC MATERIALS)