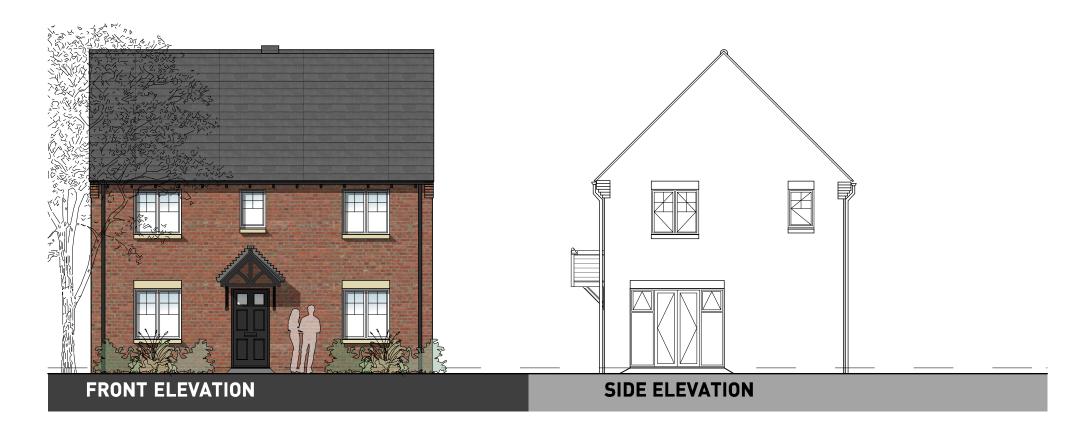

GROUND FLOOR FIRST FLOOR

**GROUND FLOOR** 

OXFORD ROAD, BODICOTE - AH2B (BRICK)

**GROUND FLOOR** 

OXFORD ROAD, BODICOTE - AH2B LTH\* (BRICK)

PLOTS: PLOTS: PHASE 2 - [60(H)]

(REFER TO MATERIALS PLAN FOR PLOT SPECIFIC MATERIALS)

**FIRST FLOOR** 

**GROUND FLOOR** 

OXFORD ROAD, BODICOTE - AH2B WC (WHGD) (BRICK)

**GROUND FLOOR** 

OXFORD ROAD, BODICOTE - AH3B (BRICK)

(REFER TO MATERIALS PLAN FOR PLOT SPECIFIC MATERIALS)

FIRST FLOOR

**GROUND FLOOR** 