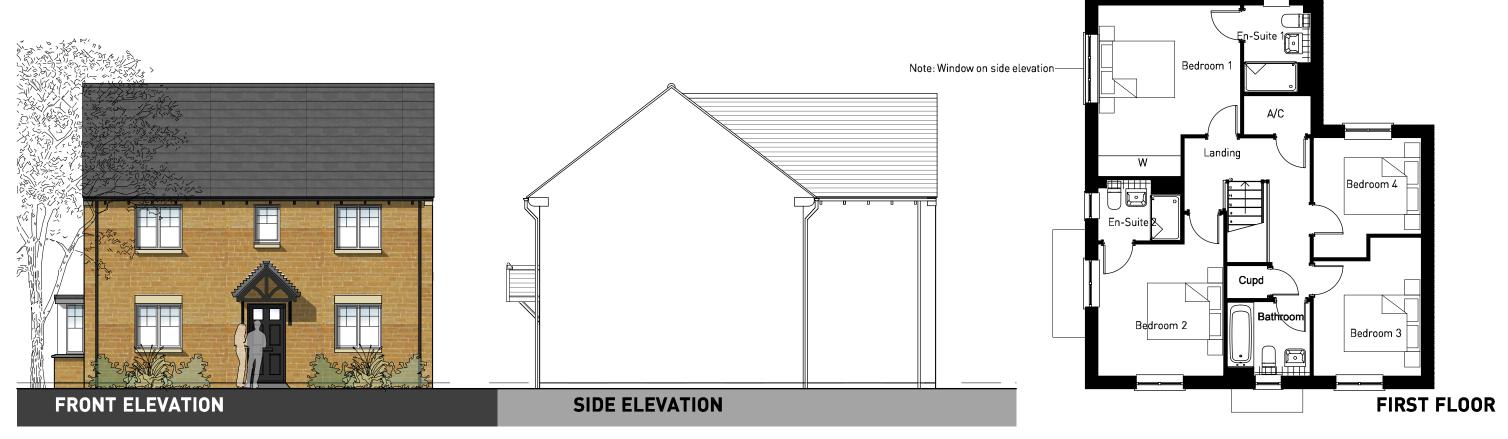

OXFORD ROAD, BODICOTE - CALDER V1 (BRICK)

OXFORD ROAD, BODICOTE - RADLEY V1 (STONE)

OXFORD ROAD, BODICOTE - CALDWICK (BRICK)

GROUND FLOOR FIRST FLOOR

OXFORD ROAD, BODICOTE - ADDERBURY V1 (BRICK)

0 1 2 5m

OXFORD ROAD, BODICOTE - ADDERBURY V2 (STONE)