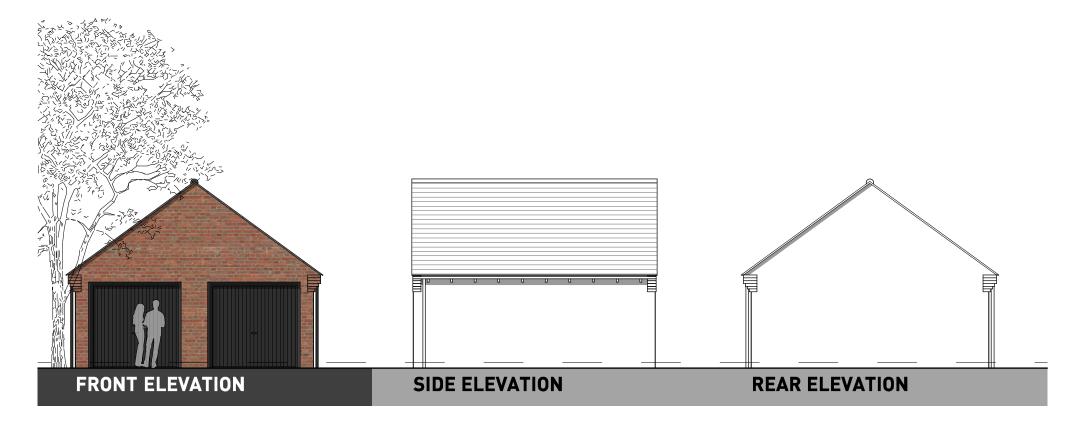

GROUND FLOOR FIRST FLOOR

**GROUND FLOOR** 

OXFORD ROAD, BODICOTE - AH2B (BRICK)

**GROUND FLOOR** 

OXFORD ROAD, BODICOTE - AH2B LTH\* (BRICK)

PLOTS: PLOTS: PHASE 2 - [60(H)]

(REFER TO MATERIALS PLAN FOR PLOT SPECIFIC MATERIALS)