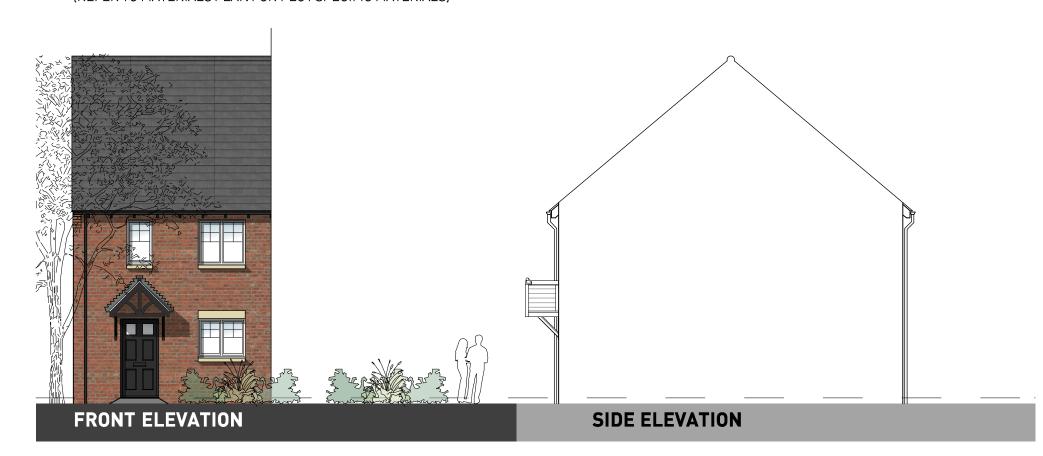

GROUND FLOOR FIRST FLOOR

**GROUND FLOOR** 

OXFORD ROAD, BODICOTE - AH2B (BRICK)

**GROUND FLOOR** 

OXFORD ROAD, BODICOTE - AH2B LTH\* (BRICK)

PLOTS: PLOTS: PHASE 2 - [60(H)]

(REFER TO MATERIALS PLAN FOR PLOT SPECIFIC MATERIALS)