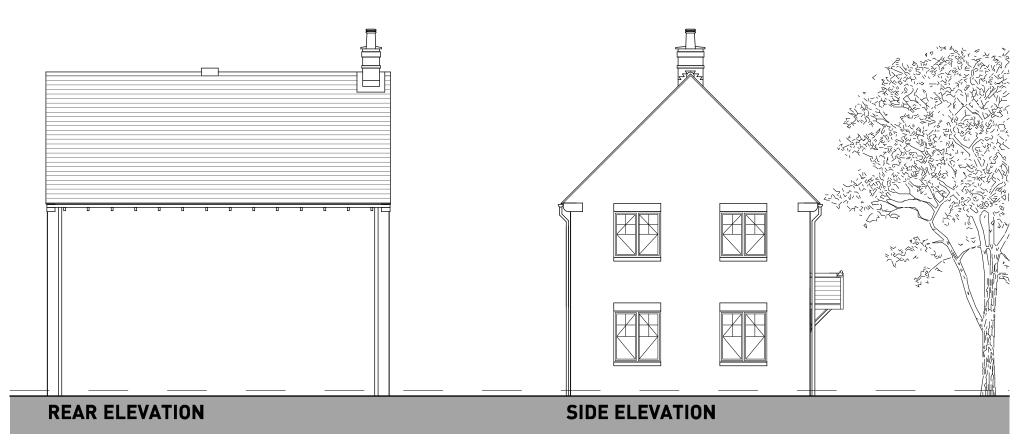

OXFORD ROAD, BODICOTE - CALDER V1 (BRICK)

OXFORD ROAD, BODICOTE - RADLEY V1 (STONE)

OXFORD ROAD, BODICOTE - CALDWICK (BRICK)

GROUND FLOOR FIRST FLOOR

OXFORD ROAD, BODICOTE - ADDERBURY V1 (BRICK)

0 1 2 5m

OXFORD ROAD, BODICOTE - ADDERBURY V2 (STONE)