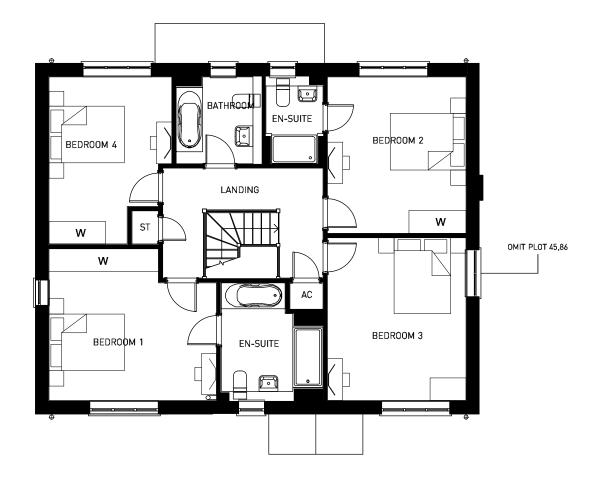

## PHASE 2 | HOUSE TYPE PACK

OXFORD ROAD, BODICOTE

**GROUND FLOOR** 

OXFORD ROAD, BODICOTE - HARTLEY (BRICK)

**GROUND FLOOR** 

OXFORD ROAD, BODICOTE - HARTLEY (STONE)

**GROUND FLOOR** 

**GROUND FLOOR** 

OXFORD ROAD, BODICOTE - HUNTINGDON (STONE)

**GROUND FLOOR** 

OXFORD ROAD, BODICOTE - LANGFORD (STONE)

**GROUND FLOOR** 

OXFORD ROAD, BODICOTE - SOMERTON v1 (BRICK)

OXFORD ROAD, BODICOTE - SOMERTON (STONE)

**GROUND FLOOR** 