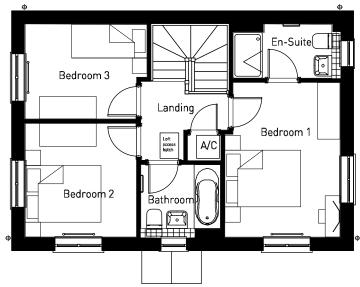

## PHASE 2 | HOUSE TYPE PACK

OXFORD ROAD, BODICOTE

**GROUND FLOOR** 

OXFORD ROAD, BODICOTE - HARTLEY (BRICK)

**GROUND FLOOR** 

OXFORD ROAD, BODICOTE - HARTLEY (STONE)

**GROUND FLOOR** 

**GROUND FLOOR** 

OXFORD ROAD, BODICOTE - HUNTINGDON (STONE)

**GROUND FLOOR** 

OXFORD ROAD, BODICOTE - LANGFORD (STONE)

**GROUND FLOOR** 

OXFORD ROAD, BODICOTE - SOMERTON v1 (BRICK)

OXFORD ROAD, BODICOTE - SOMERTON (STONE)

**GROUND FLOOR** 