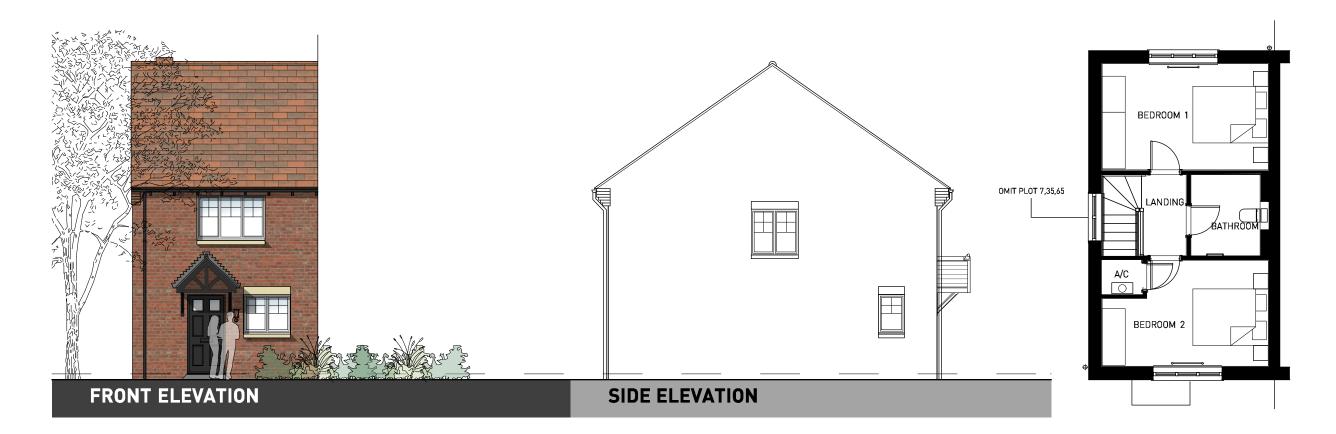

GROUND FLOOR FIRST FLOOR

**GROUND FLOOR** 

OXFORD ROAD, BODICOTE - AH2B (BRICK)

**GROUND FLOOR** 

OXFORD ROAD, BODICOTE - AH2B LTH\* (BRICK)

PLOTS: PLOTS: PHASE 2 - [60(H)]

(REFER TO MATERIALS PLAN FOR PLOT SPECIFIC MATERIALS)

**FIRST FLOOR** 

**GROUND FLOOR** 

OXFORD ROAD, BODICOTE - AH2B WC (WHGD) (BRICK)

**GROUND FLOOR** 

OXFORD ROAD, BODICOTE - AH3B (BRICK)

(REFER TO MATERIALS PLAN FOR PLOT SPECIFIC MATERIALS)

FIRST FLOOR

**GROUND FLOOR** 