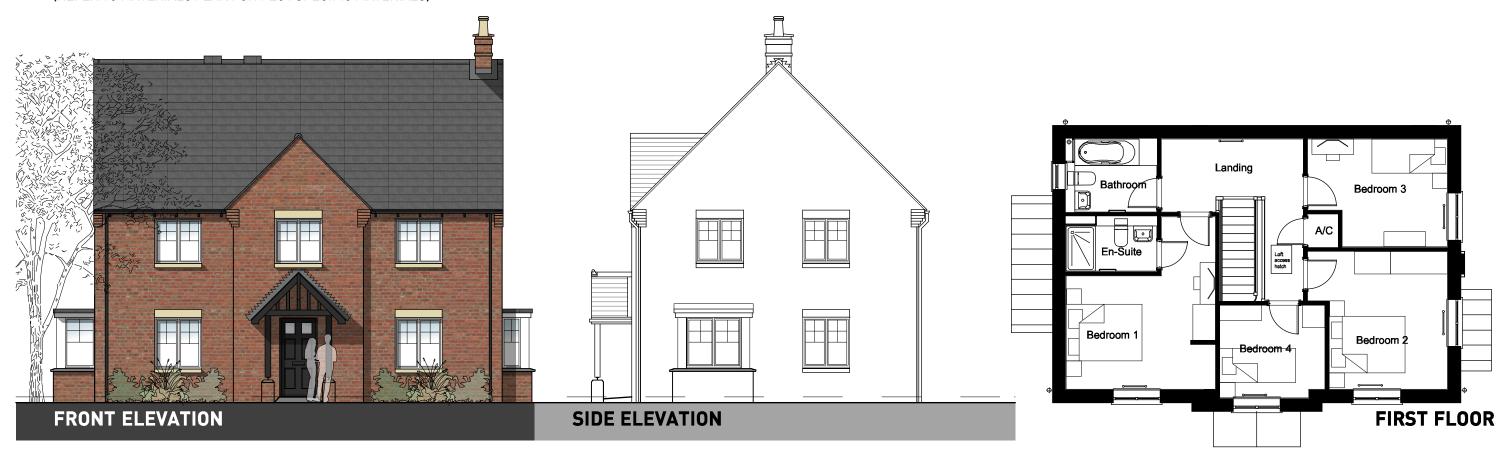

GROUND FLOOR FIRST FLOOR

**GROUND FLOOR** 

OXFORD ROAD, BODICOTE - AH2B (BRICK)

**GROUND FLOOR** 

OXFORD ROAD, BODICOTE - AH2B LTH\* (BRICK)

PLOTS: PLOTS: PHASE 2 - [60(H)]

(REFER TO MATERIALS PLAN FOR PLOT SPECIFIC MATERIALS)