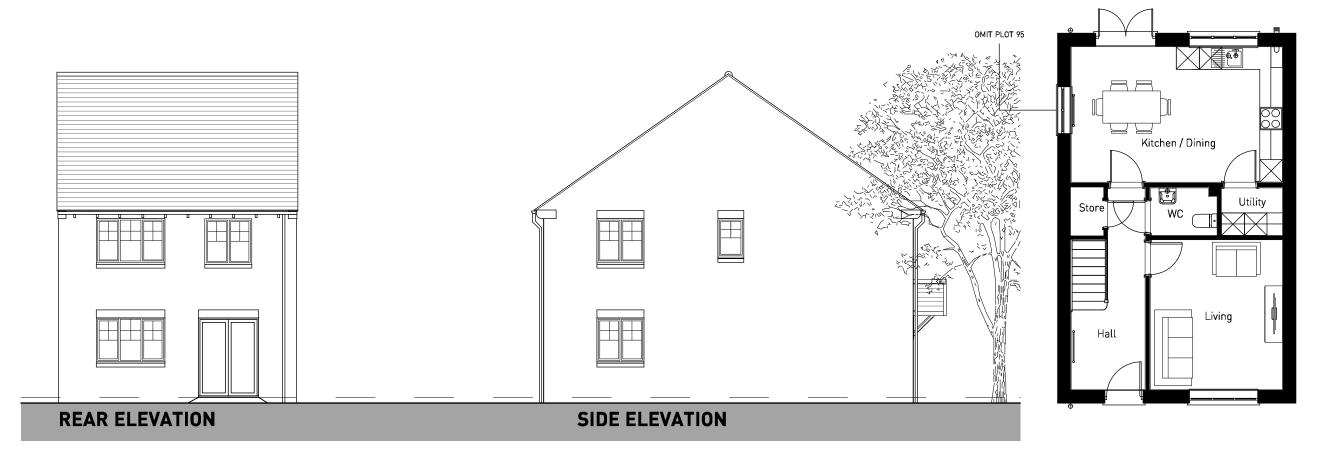

## PHASE 2 | HOUSE TYPE PACK

OXFORD ROAD, BODICOTE

**GROUND FLOOR** 

OXFORD ROAD, BODICOTE - HARTLEY (BRICK)

**GROUND FLOOR** 

OXFORD ROAD, BODICOTE - HARTLEY (STONE)

**GROUND FLOOR** 

**GROUND FLOOR** 