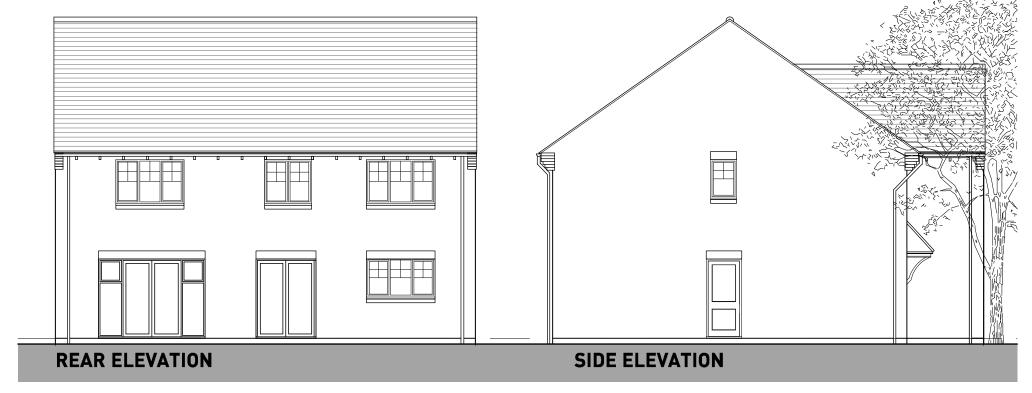

OXFORD ROAD, BODICOTE - CALDER V1 (BRICK)

OXFORD ROAD, BODICOTE - RADLEY V1 (STONE)

OXFORD ROAD, BODICOTE - CALDWICK (BRICK)

GROUND FLOOR FIRST FLOOR

OXFORD ROAD, BODICOTE - ADDERBURY V1 (BRICK)

0 1 2 5m

OXFORD ROAD, BODICOTE - ADDERBURY V2 (STONE)