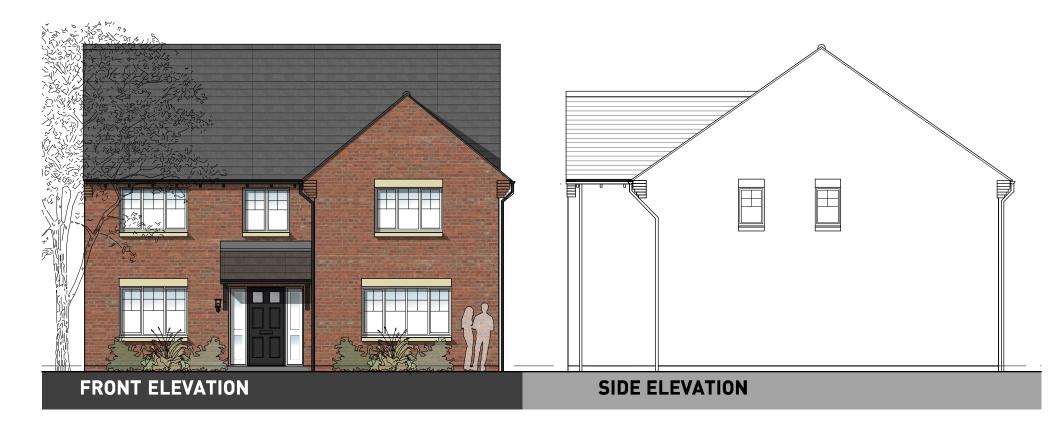

OXFORD ROAD, BODICOTE - CALDER V1 (BRICK)

OXFORD ROAD, BODICOTE - RADLEY V1 (STONE)

OXFORD ROAD, BODICOTE - CALDWICK (BRICK)

GROUND FLOOR FIRST FLOOR

OXFORD ROAD, BODICOTE - ADDERBURY V1 (BRICK)

0 1 2 5m

OXFORD ROAD, BODICOTE - ADDERBURY V2 (STONE)