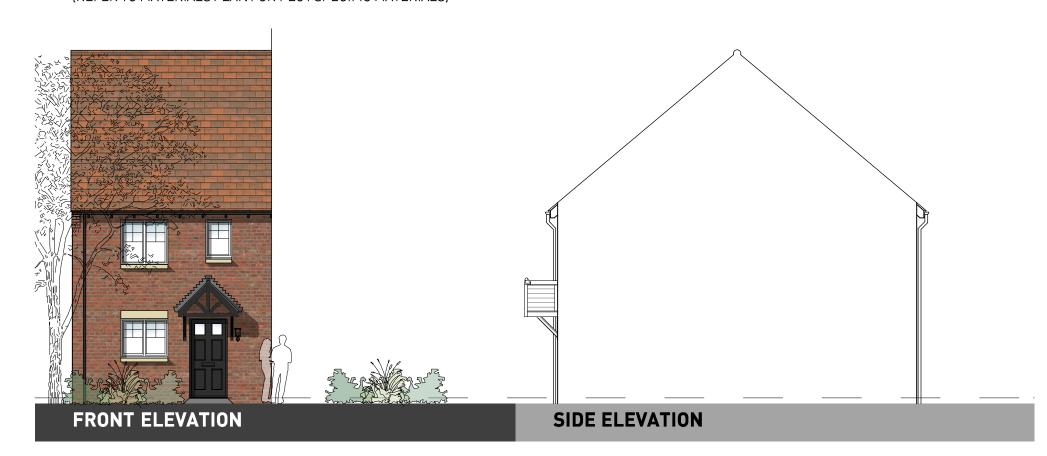

GROUND FLOOR FIRST FLOOR

**GROUND FLOOR** 

OXFORD ROAD, BODICOTE - AH2B (BRICK)

**GROUND FLOOR** 

OXFORD ROAD, BODICOTE - AH2B LTH\* (BRICK)

PLOTS: PLOTS: PHASE 2 - [60(H)]

(REFER TO MATERIALS PLAN FOR PLOT SPECIFIC MATERIALS)