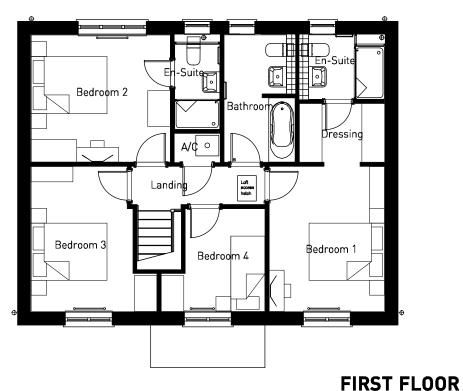

GROUND FLOOR FIRST FLOOR

**GROUND FLOOR** 

OXFORD ROAD, BODICOTE - AH2B (BRICK)

**GROUND FLOOR** 

OXFORD ROAD, BODICOTE - AH2B LTH\* (BRICK)

PLOTS: PLOTS: PHASE 2 - [60(H)]

(REFER TO MATERIALS PLAN FOR PLOT SPECIFIC MATERIALS)