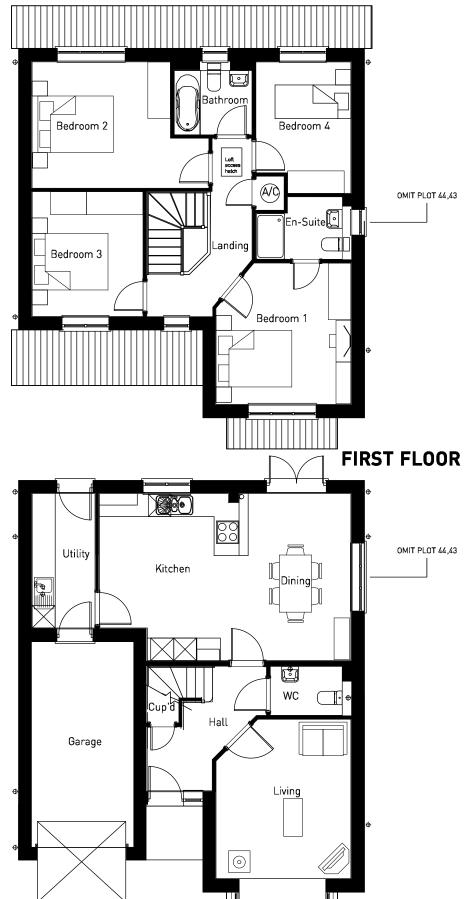

OXFORD ROAD, BODICOTE - CALDER V1 (BRICK)

OXFORD ROAD, BODICOTE - RADLEY V1 (STONE)

OXFORD ROAD, BODICOTE - CALDWICK (BRICK)

GROUND FLOOR FIRST FLOOR

OXFORD ROAD, BODICOTE - ADDERBURY V1 (BRICK)

0 1 2 5m

OXFORD ROAD, BODICOTE - ADDERBURY V2 (STONE)