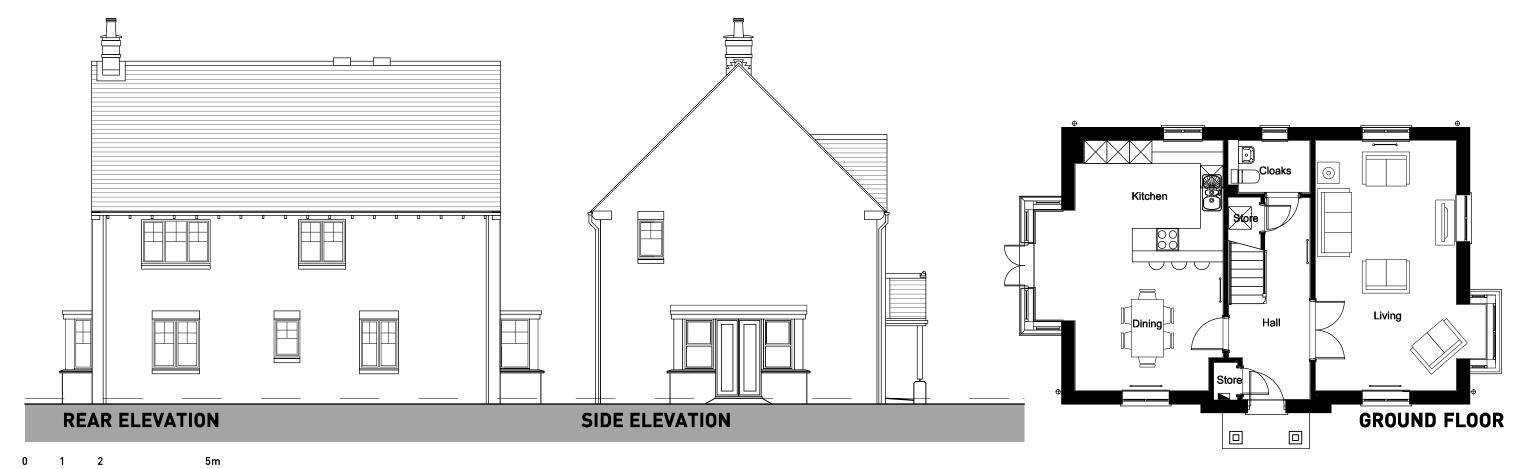

## PHASE 2 | HOUSE TYPE PACK

OXFORD ROAD, BODICOTE

**GROUND FLOOR** 

OXFORD ROAD, BODICOTE - HARTLEY (BRICK)

**GROUND FLOOR** 

OXFORD ROAD, BODICOTE - HARTLEY (STONE)

**GROUND FLOOR** 

**GROUND FLOOR** 