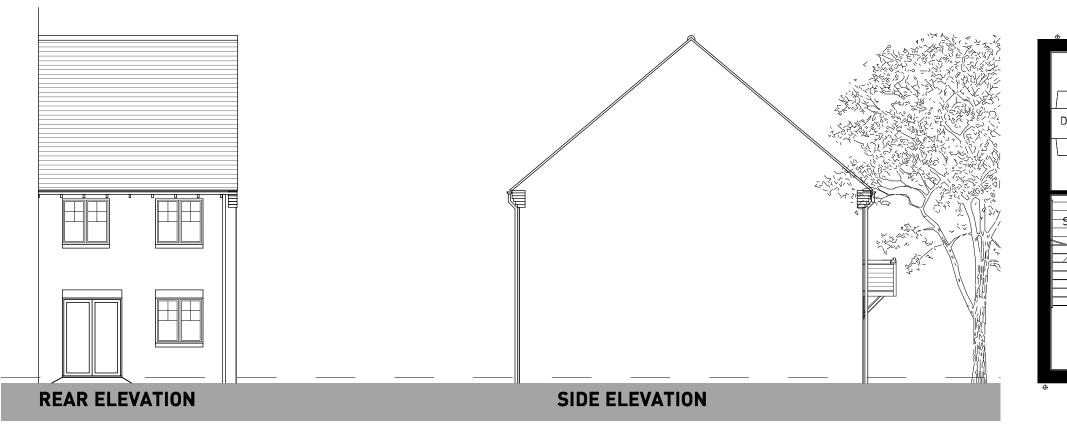

GROUND FLOOR FIRST FLOOR

**GROUND FLOOR** 

OXFORD ROAD, BODICOTE - AH2B (BRICK)

**GROUND FLOOR** 

OXFORD ROAD, BODICOTE - AH2B LTH\* (BRICK)

PLOTS: PLOTS: PHASE 2 - [60(H)]

(REFER TO MATERIALS PLAN FOR PLOT SPECIFIC MATERIALS)