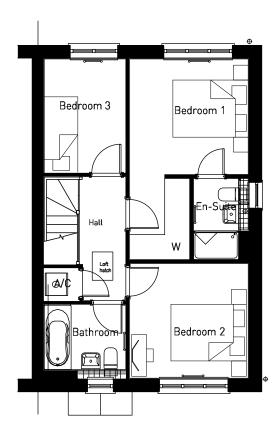

GROUND FLOOR FIRST FLOOR

**GROUND FLOOR** 

OXFORD ROAD, BODICOTE - AH2B (BRICK)

**GROUND FLOOR** 

OXFORD ROAD, BODICOTE - AH2B LTH\* (BRICK)

PLOTS: PLOTS: PHASE 2 - [60(H)]

(REFER TO MATERIALS PLAN FOR PLOT SPECIFIC MATERIALS)

**FIRST FLOOR** 

**GROUND FLOOR** 

OXFORD ROAD, BODICOTE - AH2B WC (WHGD) (BRICK)

**GROUND FLOOR** 

OXFORD ROAD, BODICOTE - AH3B (BRICK)

(REFER TO MATERIALS PLAN FOR PLOT SPECIFIC MATERIALS)

FIRST FLOOR

**GROUND FLOOR** 