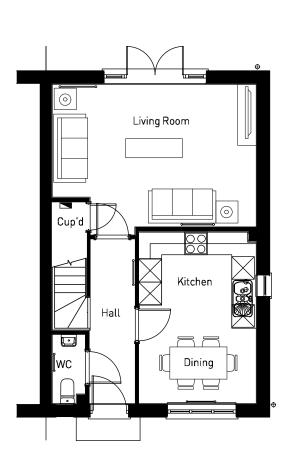

GROUND FLOOR FIRST FLOOR

**GROUND FLOOR** 

OXFORD ROAD, BODICOTE - AH2B (BRICK)

**GROUND FLOOR** 

OXFORD ROAD, BODICOTE - AH2B LTH\* (BRICK)

PLOTS: PLOTS: PHASE 2 - [60(H)]

(REFER TO MATERIALS PLAN FOR PLOT SPECIFIC MATERIALS)

**FIRST FLOOR** 

**GROUND FLOOR** 

OXFORD ROAD, BODICOTE - AH2B WC (WHGD) (BRICK)

**GROUND FLOOR** 

OXFORD ROAD, BODICOTE - AH3B (BRICK)

(REFER TO MATERIALS PLAN FOR PLOT SPECIFIC MATERIALS)

FIRST FLOOR

**GROUND FLOOR** 