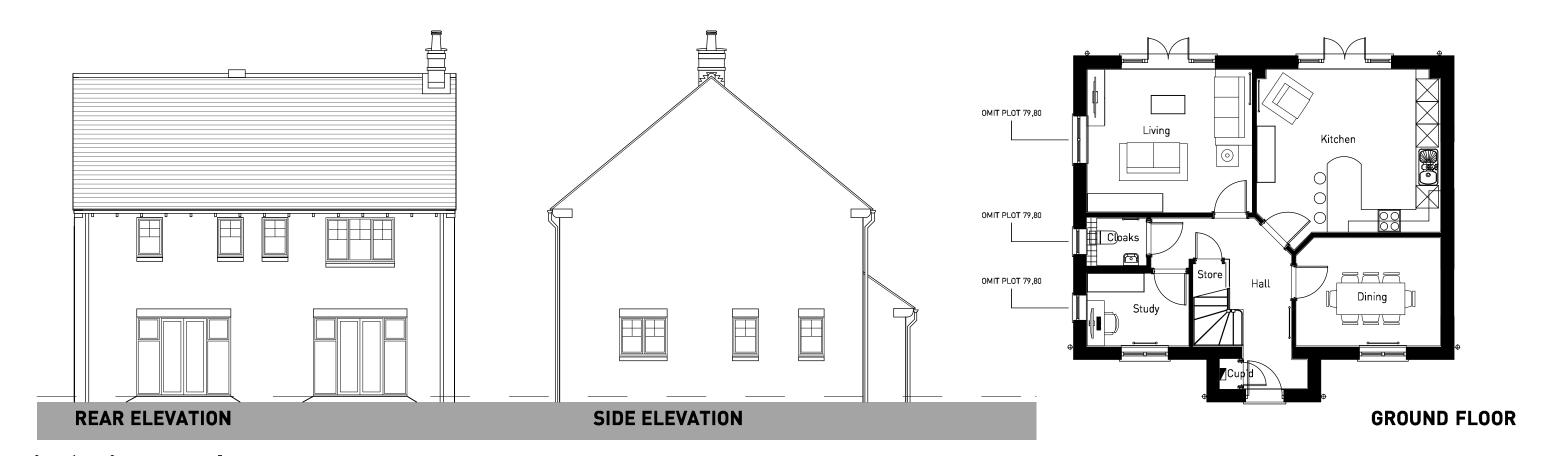

OXFORD ROAD, BODICOTE - CALDER V1 (BRICK)

OXFORD ROAD, BODICOTE - RADLEY V1 (STONE)

OXFORD ROAD, BODICOTE - CALDWICK (BRICK)

GROUND FLOOR FIRST FLOOR

OXFORD ROAD, BODICOTE - ADDERBURY V1 (BRICK)

0 1 2 5m

OXFORD ROAD, BODICOTE - ADDERBURY V2 (STONE)