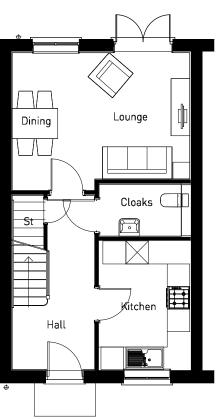

GROUND FLOOR FIRST FLOOR

**GROUND FLOOR** 

OXFORD ROAD, BODICOTE - AH2B (BRICK)

**GROUND FLOOR** 

OXFORD ROAD, BODICOTE - AH2B LTH\* (BRICK)

PLOTS: PLOTS: PHASE 2 - [60(H)]

(REFER TO MATERIALS PLAN FOR PLOT SPECIFIC MATERIALS)