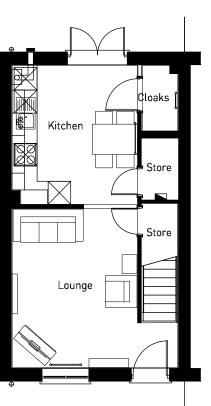

GROUND FLOOR FIRST FLOOR

**GROUND FLOOR** 

OXFORD ROAD, BODICOTE - AH2B (BRICK)

**GROUND FLOOR** 

OXFORD ROAD, BODICOTE - AH2B LTH\* (BRICK)

PLOTS: PLOTS: PHASE 2 - [60(H)]

(REFER TO MATERIALS PLAN FOR PLOT SPECIFIC MATERIALS)

**FIRST FLOOR** 

**GROUND FLOOR** 

OXFORD ROAD, BODICOTE - AH2B WC (WHGD) (BRICK)

**GROUND FLOOR** 

OXFORD ROAD, BODICOTE - AH3B (BRICK)

(REFER TO MATERIALS PLAN FOR PLOT SPECIFIC MATERIALS)

FIRST FLOOR

**GROUND FLOOR** 