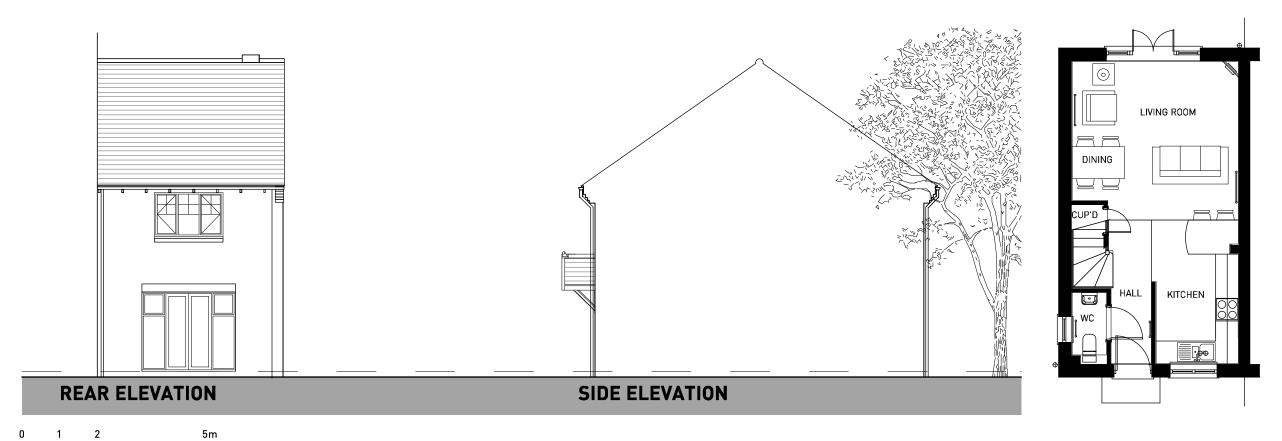

GROUND FLOOR FIRST FLOOR

**GROUND FLOOR** 

OXFORD ROAD, BODICOTE - AH2B (BRICK)

**GROUND FLOOR** 

OXFORD ROAD, BODICOTE - AH2B LTH\* (BRICK)

PLOTS: PLOTS: PHASE 2 - [60(H)]

(REFER TO MATERIALS PLAN FOR PLOT SPECIFIC MATERIALS)

**FIRST FLOOR** 

**GROUND FLOOR** 

OXFORD ROAD, BODICOTE - AH2B WC (WHGD) (BRICK)

**GROUND FLOOR** 

OXFORD ROAD, BODICOTE - AH3B (BRICK)

(REFER TO MATERIALS PLAN FOR PLOT SPECIFIC MATERIALS)

FIRST FLOOR

**GROUND FLOOR** 