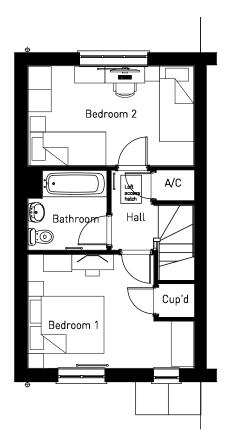

GROUND FLOOR FIRST FLOOR

**GROUND FLOOR** 

OXFORD ROAD, BODICOTE - AH2B (BRICK)

**GROUND FLOOR** 

OXFORD ROAD, BODICOTE - AH2B LTH\* (BRICK)

PLOTS: PLOTS: PHASE 2 - [60(H)]

(REFER TO MATERIALS PLAN FOR PLOT SPECIFIC MATERIALS)