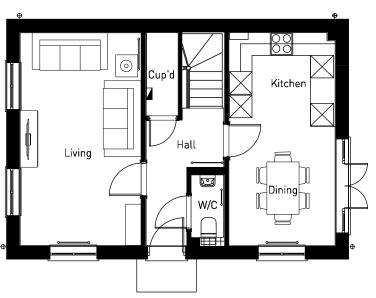

OXFORD ROAD, BODICOTE - CALDER V1 (BRICK)

OXFORD ROAD, BODICOTE - RADLEY V1 (STONE)

OXFORD ROAD, BODICOTE - CALDWICK (BRICK)

GROUND FLOOR FIRST FLOOR

OXFORD ROAD, BODICOTE - ADDERBURY V1 (BRICK)

0 1 2 5m

OXFORD ROAD, BODICOTE - ADDERBURY V2 (STONE)