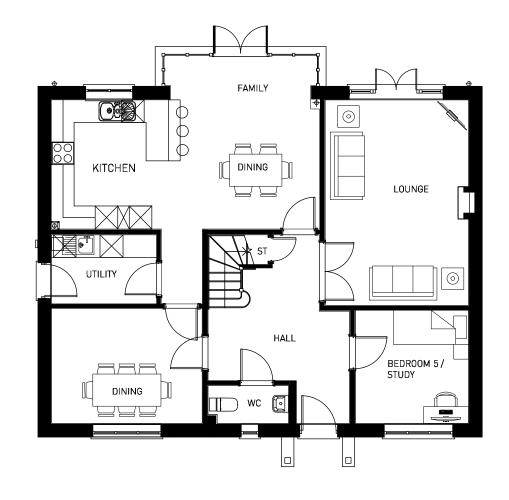

## PHASE 2 | HOUSE TYPE PACK

OXFORD ROAD, BODICOTE

**GROUND FLOOR** 

OXFORD ROAD, BODICOTE - HARTLEY (BRICK)

**GROUND FLOOR** 

OXFORD ROAD, BODICOTE - HARTLEY (STONE)

**GROUND FLOOR** 

**GROUND FLOOR** 

OXFORD ROAD, BODICOTE - HUNTINGDON (STONE)

**GROUND FLOOR** 

OXFORD ROAD, BODICOTE - LANGFORD (STONE)

**GROUND FLOOR** 

OXFORD ROAD, BODICOTE - SOMERTON v1 (BRICK)

OXFORD ROAD, BODICOTE - SOMERTON (STONE)

**GROUND FLOOR** 