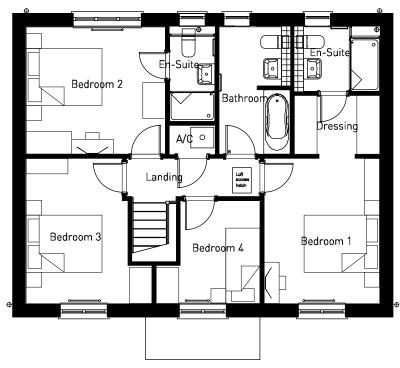

## PHASE 2 | HOUSE TYPE PACK

OXFORD ROAD, BODICOTE

**GROUND FLOOR** 

OXFORD ROAD, BODICOTE - HARTLEY (BRICK)

**GROUND FLOOR** 

OXFORD ROAD, BODICOTE - HARTLEY (STONE)

**GROUND FLOOR** 

**GROUND FLOOR** 