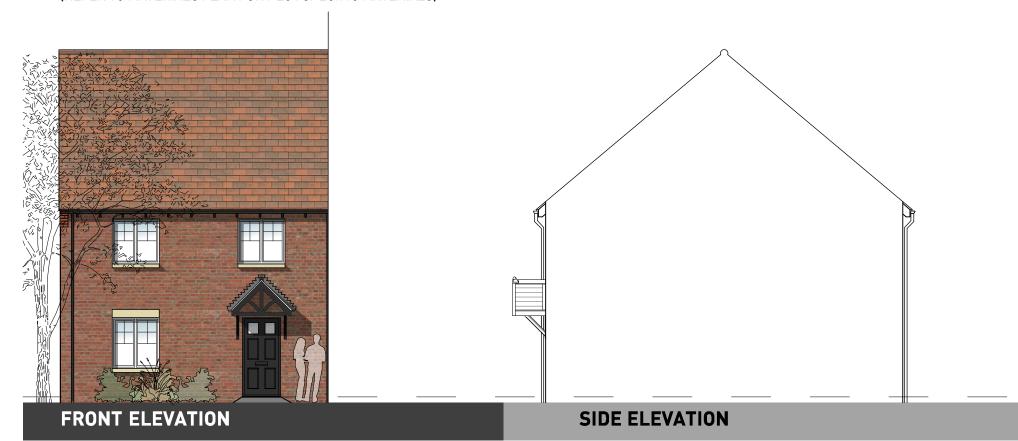

GROUND FLOOR FIRST FLOOR

**GROUND FLOOR** 

OXFORD ROAD, BODICOTE - AH2B (BRICK)

**GROUND FLOOR** 

OXFORD ROAD, BODICOTE - AH2B LTH\* (BRICK)

PLOTS: PLOTS: PHASE 2 - [60(H)]

(REFER TO MATERIALS PLAN FOR PLOT SPECIFIC MATERIALS)