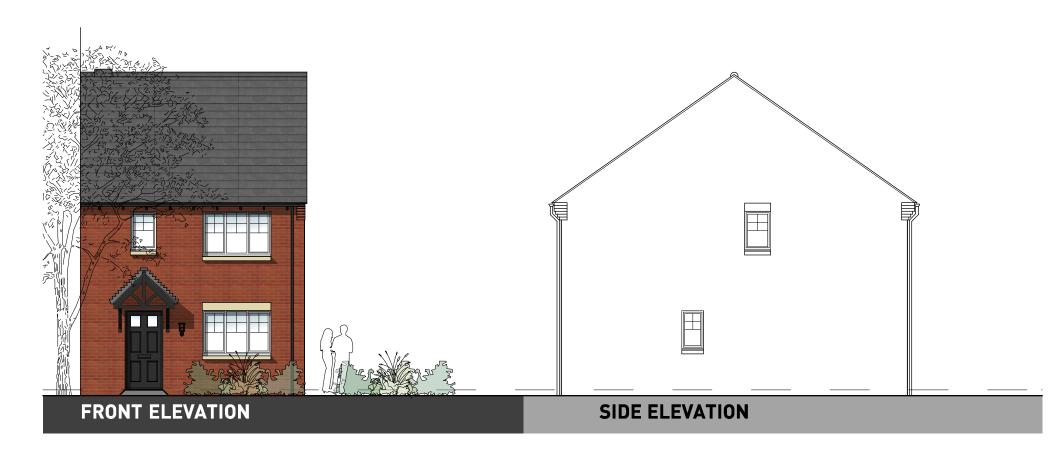

GROUND FLOOR FIRST FLOOR

**GROUND FLOOR** 

OXFORD ROAD, BODICOTE - AH2B (BRICK)

**GROUND FLOOR** 

OXFORD ROAD, BODICOTE - AH2B LTH\* (BRICK)

PLOTS: PLOTS: PHASE 2 - [60(H)]

(REFER TO MATERIALS PLAN FOR PLOT SPECIFIC MATERIALS)

**FIRST FLOOR** 

**GROUND FLOOR** 

OXFORD ROAD, BODICOTE - AH2B WC (WHGD) (BRICK)

**GROUND FLOOR** 

OXFORD ROAD, BODICOTE - AH3B (BRICK)

(REFER TO MATERIALS PLAN FOR PLOT SPECIFIC MATERIALS)

FIRST FLOOR

**GROUND FLOOR** 