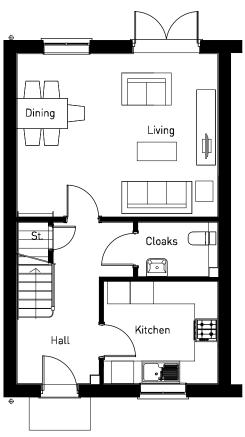

GROUND FLOOR FIRST FLOOR

**GROUND FLOOR** 

OXFORD ROAD, BODICOTE - AH2B (BRICK)

**GROUND FLOOR** 

OXFORD ROAD, BODICOTE - AH2B LTH\* (BRICK)

PLOTS: PLOTS: PHASE 2 - [60(H)]

(REFER TO MATERIALS PLAN FOR PLOT SPECIFIC MATERIALS)

**FIRST FLOOR** 

**GROUND FLOOR** 

OXFORD ROAD, BODICOTE - AH2B WC (WHGD) (BRICK)

**GROUND FLOOR** 

OXFORD ROAD, BODICOTE - AH3B (BRICK)

(REFER TO MATERIALS PLAN FOR PLOT SPECIFIC MATERIALS)

FIRST FLOOR

**GROUND FLOOR** 