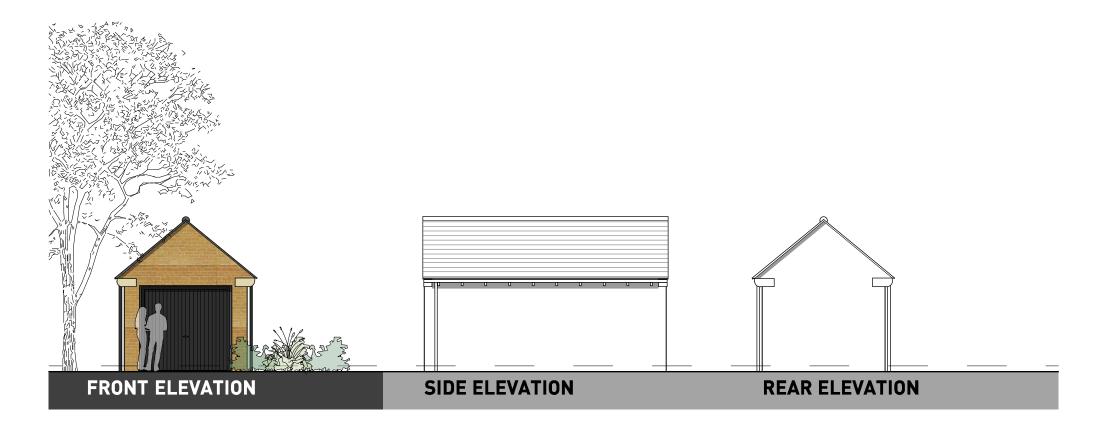

GROUND FLOOR FIRST FLOOR

**GROUND FLOOR** 

OXFORD ROAD, BODICOTE - AH2B (BRICK)

**GROUND FLOOR** 

OXFORD ROAD, BODICOTE - AH2B LTH\* (BRICK)

PLOTS: PLOTS: PHASE 2 - [60(H)]

(REFER TO MATERIALS PLAN FOR PLOT SPECIFIC MATERIALS)