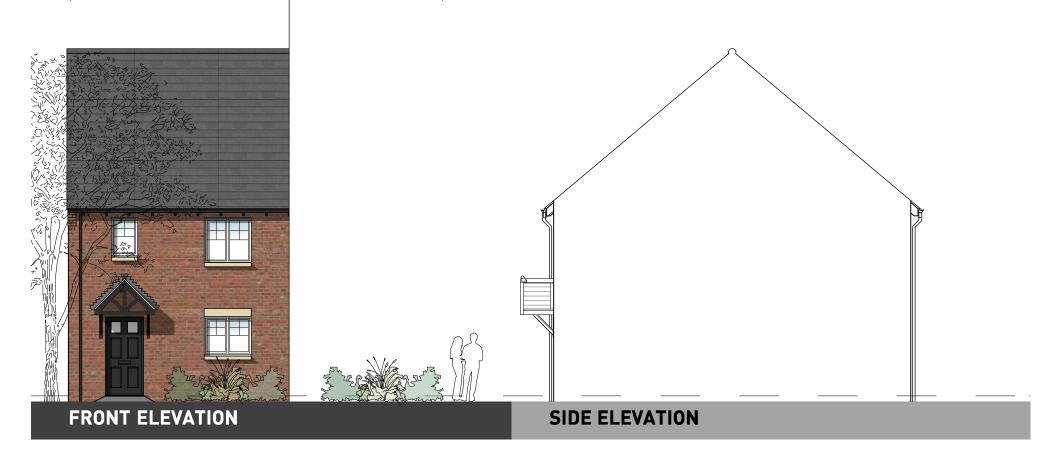

GROUND FLOOR FIRST FLOOR

**GROUND FLOOR** 

OXFORD ROAD, BODICOTE - AH2B (BRICK)

**GROUND FLOOR** 

OXFORD ROAD, BODICOTE - AH2B LTH\* (BRICK)

PLOTS: PLOTS: PHASE 2 - [60(H)]

(REFER TO MATERIALS PLAN FOR PLOT SPECIFIC MATERIALS)