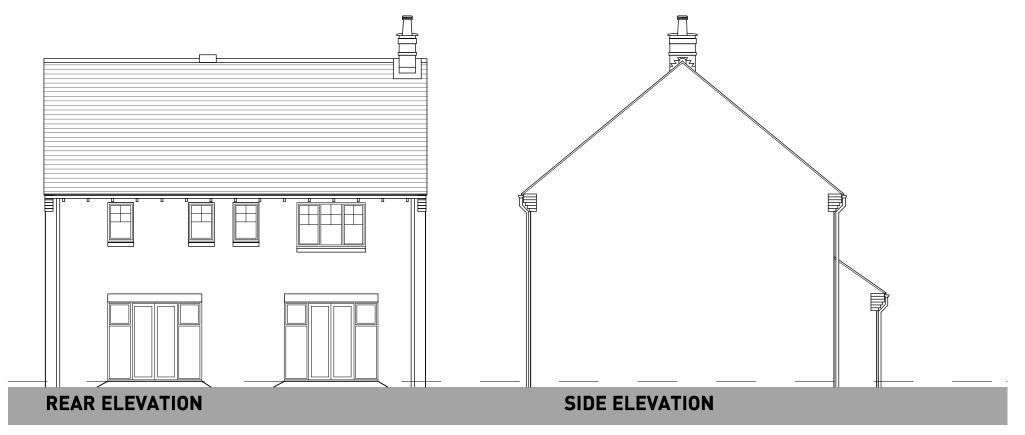

## PHASE 2 | HOUSE TYPE PACK

OXFORD ROAD, BODICOTE

**GROUND FLOOR** 

OXFORD ROAD, BODICOTE - HARTLEY (BRICK)

**GROUND FLOOR** 

OXFORD ROAD, BODICOTE - HARTLEY (STONE)

**GROUND FLOOR** 

**GROUND FLOOR** 