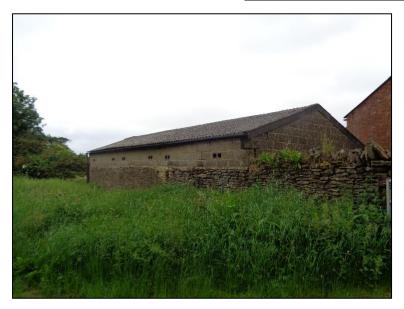

## Photographs of Top Barn Farm, Sibford Gower – Sheet 1 of 3

Building 1 as viewed from B4035

Building 1 as viewed from site entrance

Building 1 as viewed from B4035

Building 1 as viewed from Building 3