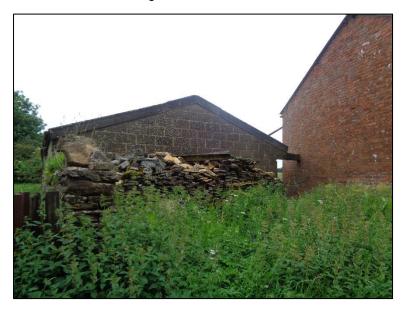

## Photographs of Top Barn Farm, Sibford Gower – Sheet 2 of 3

Building 2 as viewed from site entrance

Building 2 as viewed from Building 3

Building 2 as viewed from yard

Building 2 as viewed from land adjacent to Building 3