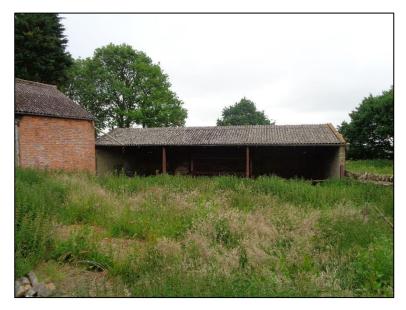

## Photographs of Top Barn Farm, Sibford Gower – Sheet 3 of 3

Building 3 as viewed from yard

View from site entrance looking South-East along B4035

Building 4 as viewed from site entrance

View from site entrance looking North-West along B4035