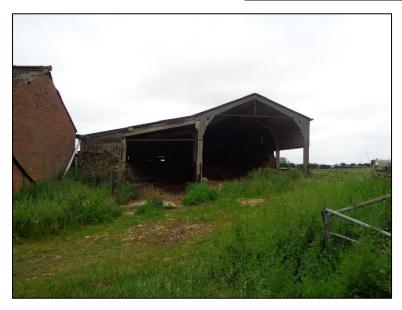

## Photographs of Top Barn Farm, Sibford Gower – Sheet 1 of 3

Building 1 as viewed from B4035

Building 1 as viewed from site entrance

Building 1 as viewed from B4035

Building 1 as viewed from Building 3