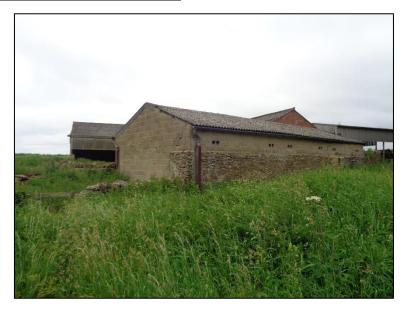

## Photographs of Top Barn Farm, Sibford Gower – Sheet 3 of 3

Building 3 as viewed from yard

View from site entrance looking South-East along B4035

Building 4 as viewed from site entrance

View from site entrance looking North-West along B4035