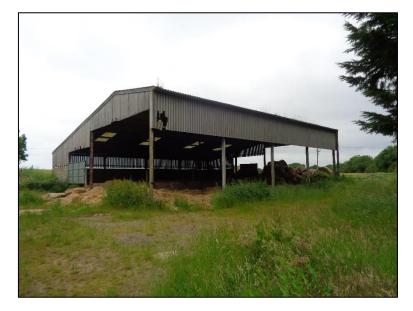

## Photographs of Top Barn Farm, Sibford Gower – Sheet 2 of 3

Building 2 as viewed from site entrance

Building 2 as viewed from Building 3

Building 2 as viewed from yard

Building 2 as viewed from land adjacent to Building 3