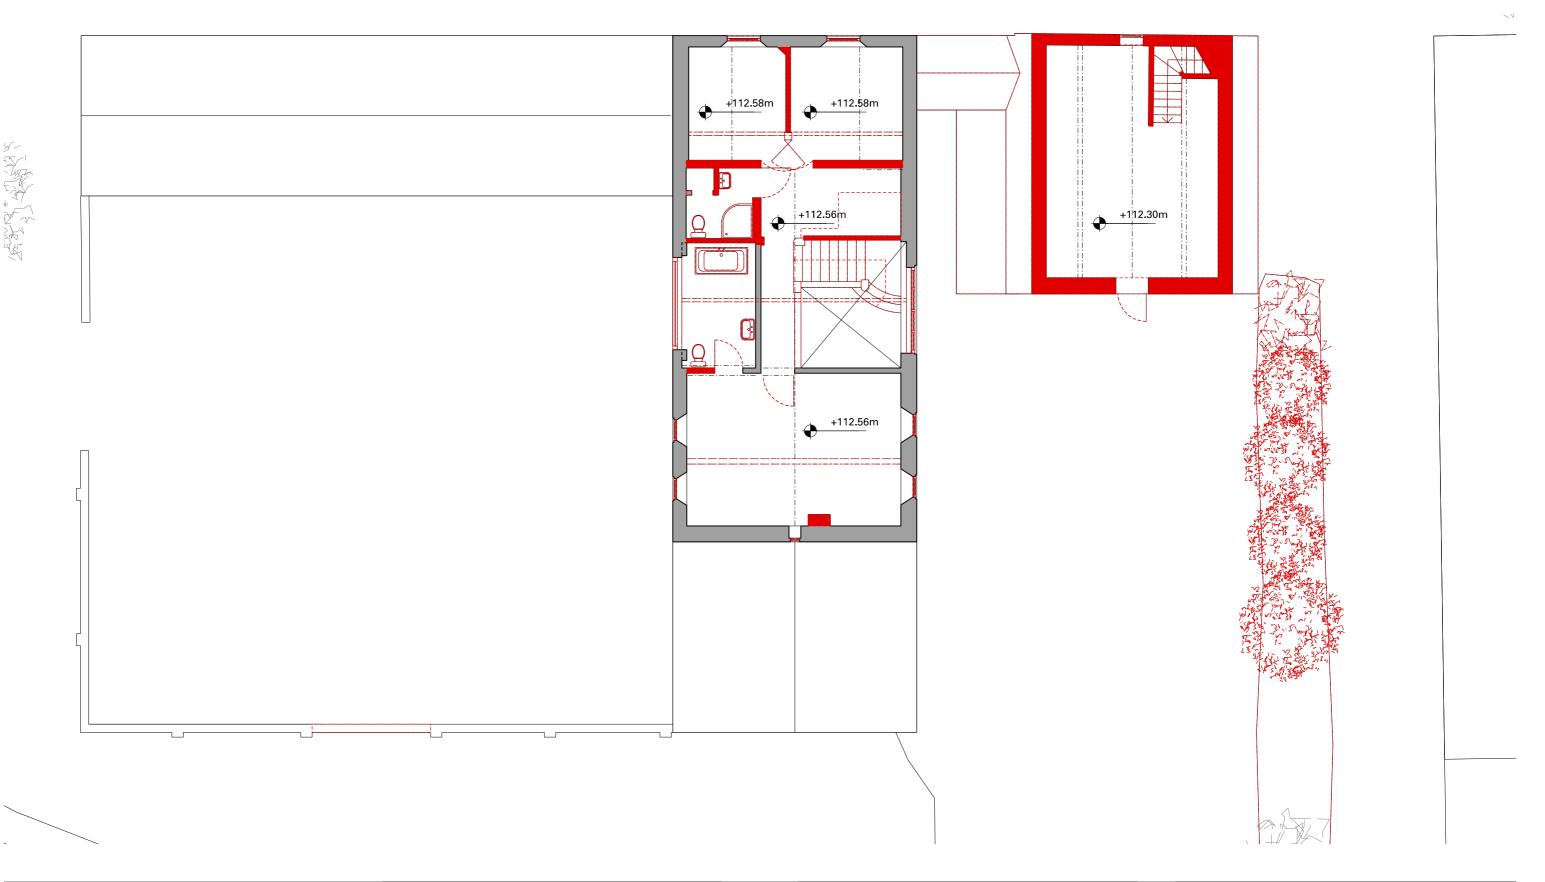

Project Adderbury Hill Barn Client E. J. E. Dier

049 Existing

Date

First floor plan

Drawing name

Drawing number 049\_01\_01

Do not scale from drawings.

Errors to be reported immediately to the Architect.