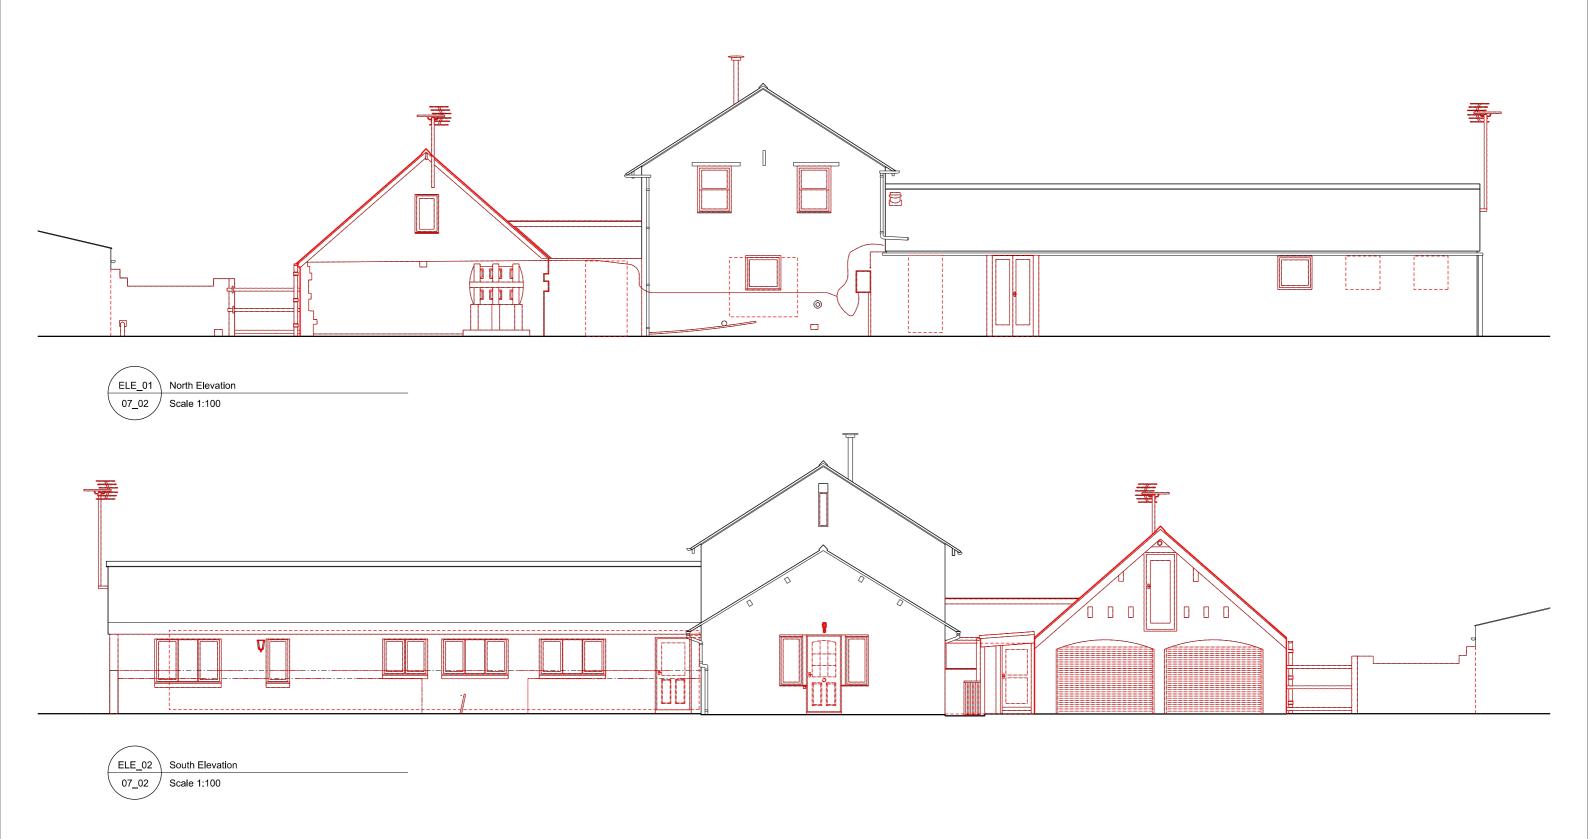

Project Adderbury Hill Barn 049 Drawing name External elevation Client E. J. E. Dier North/south Existing Do not scale from drawings.

Errors to be reported immediately to the Architect.

To be read in conjuntion with all relevant Architects', Services and Structural Engineers' drawings.

All existing site, tree and building information has been compiled from different sources. 22/03/18 Date 1:100 / A3 Scale / Format JM / JAJ Drawn / Checked JAJ Approved

Drawing number

P01

049\_07\_00

Issue