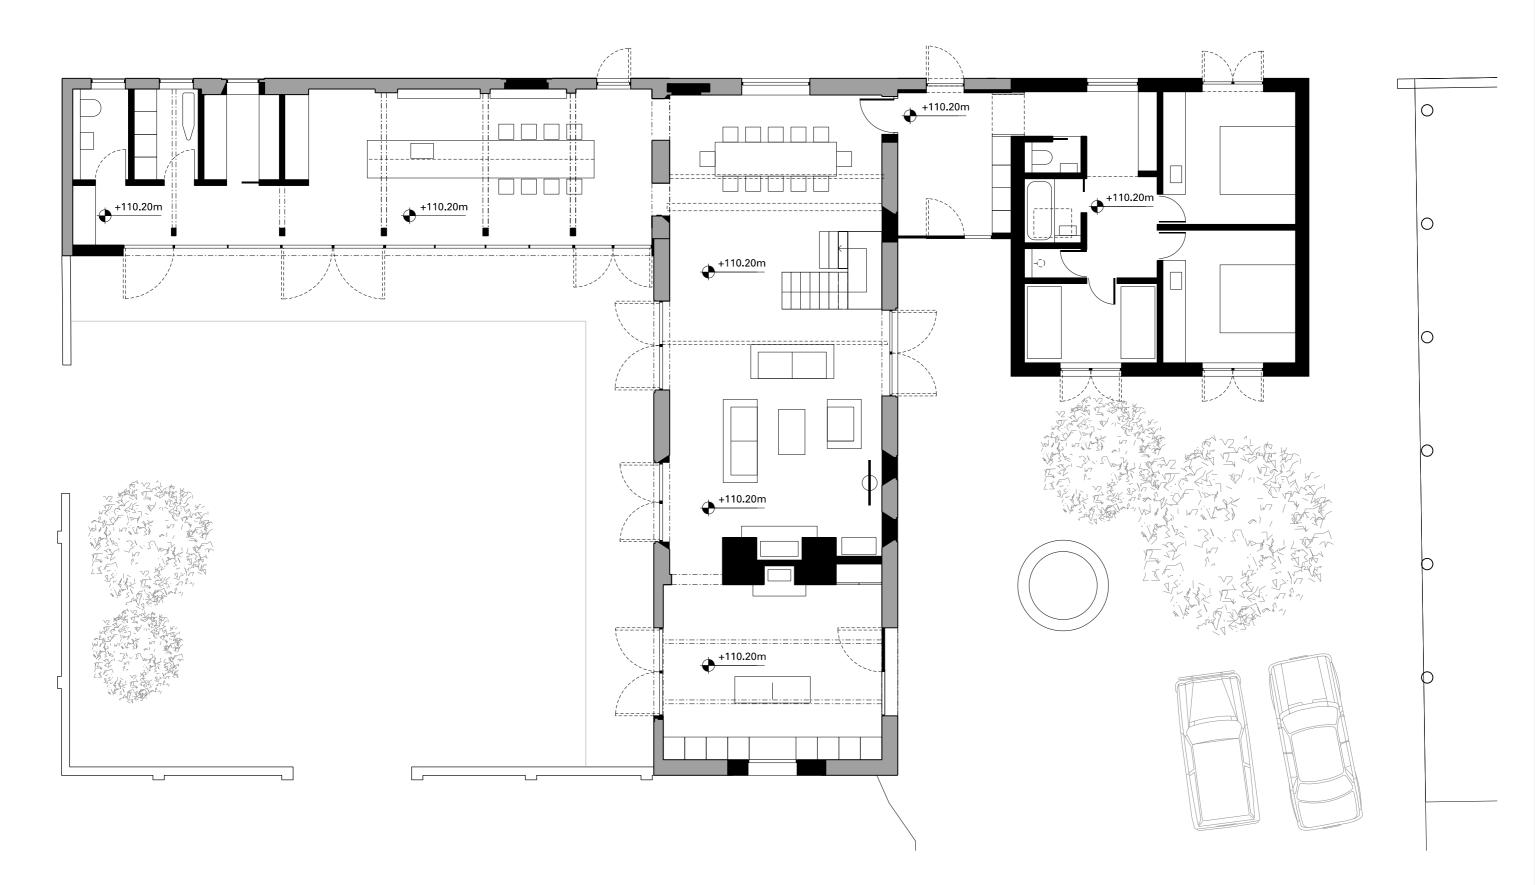

Project Adderbury Hill Barn Al-Jawad Pike 049 Unit 2.3, 1-5 Vyner Street Client E. J. E. Dier London E2 9DG T +44 20 8981 8141 Do not scale from drawings. Errors to be reported immediately to the Architect. To be read in conjuntion with all relevant Architects', Services and Structural Engineers' drawings. All existing site, tree and building information has been compiled from different equation studio@aljawadpike.com www.aljawadpike.com P01 11/05/18 Householder planning NA JAJ Info 22/03/18 Information JM / JAJ JAJ © Al-Jawad Pike from different sources. All dimensions to be checked on site. Drawn Check Description Rev. Date

## Ground floor plan Proposed

049\_11\_00

ssue

| Date            | 22/03/18   |
|-----------------|------------|
| Scale / Format  | 1:100 / A3 |
| Drawn / Checked | JM / JAJ   |
| Approved        | JAJ        |
| CAD Reference   | 049_11_00  |