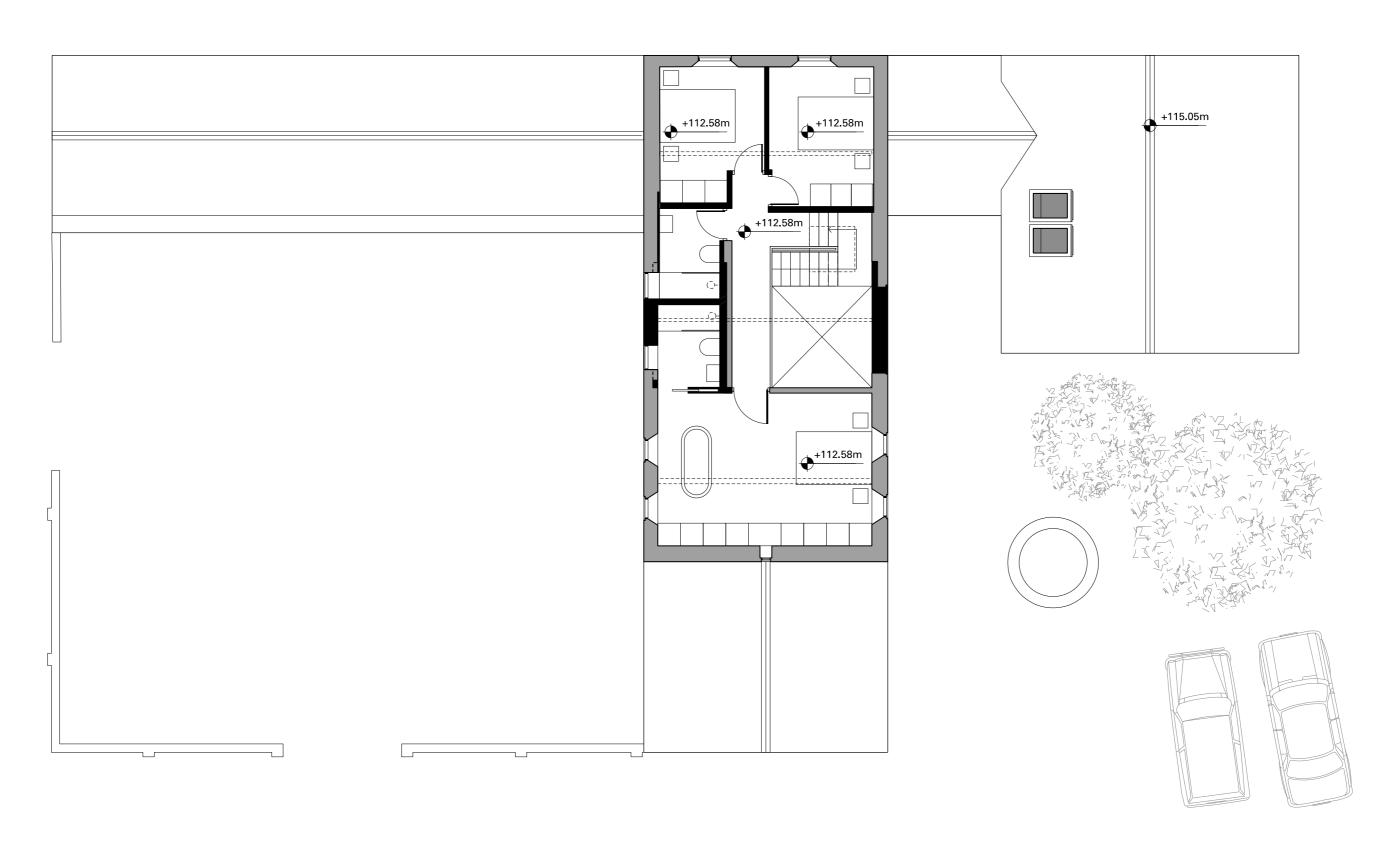

**AI-Jawad Pike** Unit 2.3, 1-5 Vyner Street London E2 9DG T +44 20 8981 8141 studio@aljawadpike.com www.aljawadpike.com © Al-Jawad Pike

P01 11/05/18 Householder planning JAJ Info 22/03/18 Information JM / JAJ JAJ Drawn Check Description

Project Adderbury Hill Barn Client E. J. E. Dier

049

Drawing name First floor plan Proposed

Drawing number 049\_11\_01

Do not scale from drawings.

Errors to be reported immediately to the Architect.

To be read in conjuntion with all relevant Architects', Services and

Structural Engineers' drawings.
All existing site, tree and building information has been compiled from different sources.

All dimensions to be checked on site.

22/03/18 Date 1:100 / A3 Scale / Format JM / JAJ Drawn / Checked JAJ Approved 049\_11\_01 CAD Reference

Issue P01