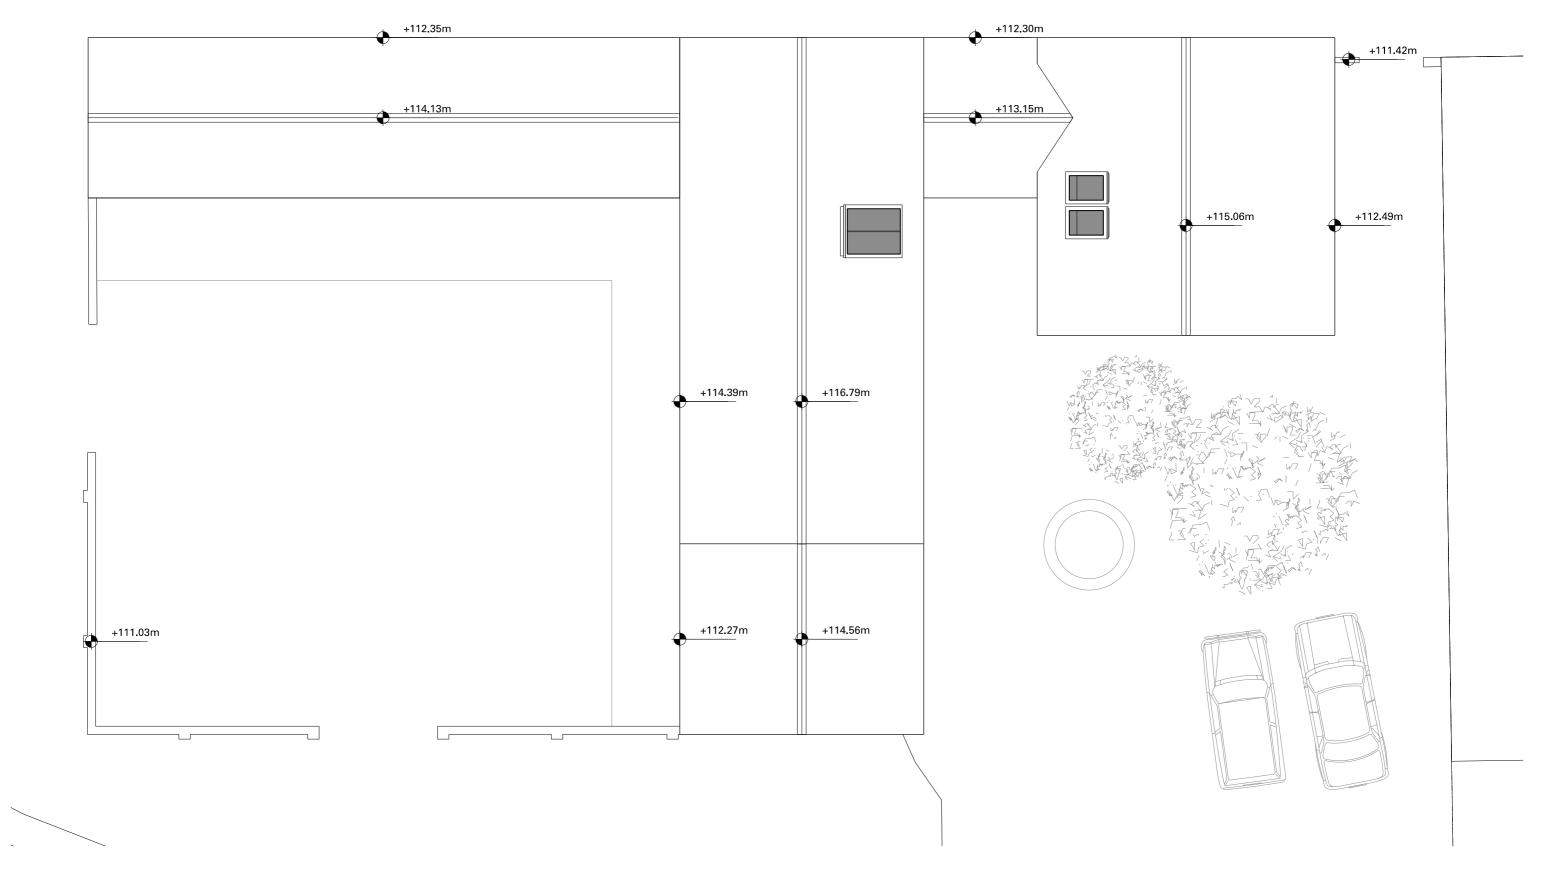

Project Adderbury Hill Barn Client E. J. E. Dier

049

Drawing name Roof plan

Drawing number

Proposed

049\_11\_02

Do not scale from drawings.

Errors to be reported immediately to the Architect.