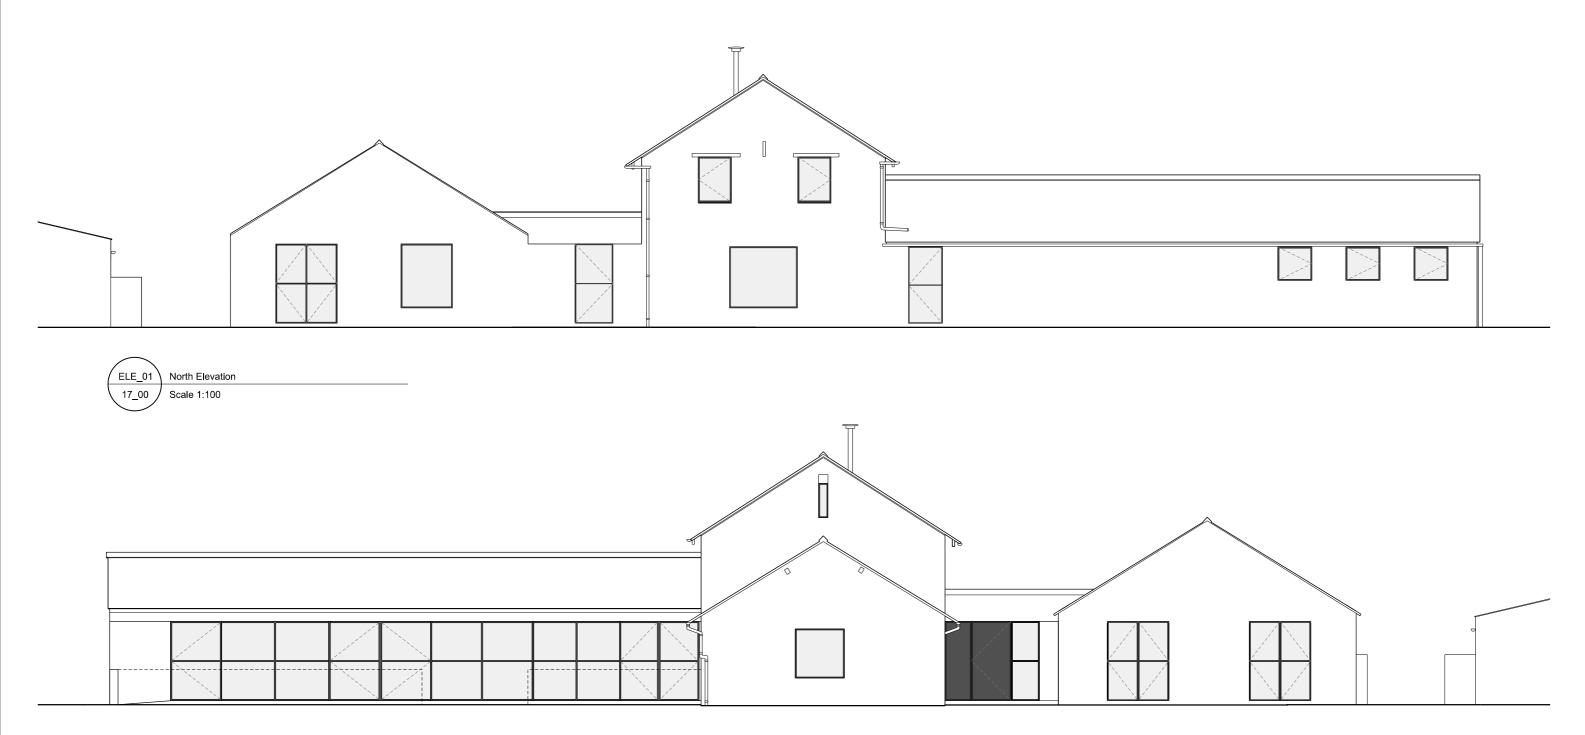

| Drawing name                                |            | Drawing number |
|---------------------------------------------|------------|----------------|
| External elevati<br>North/south<br>Proposed | ion        | 049_17_00      |
| Date                                        | 22/03/18   | Issue          |
| Scale / Format                              | 1:100 / A3 | P01            |
| Drawn / Checked                             | JM / JAJ   |                |