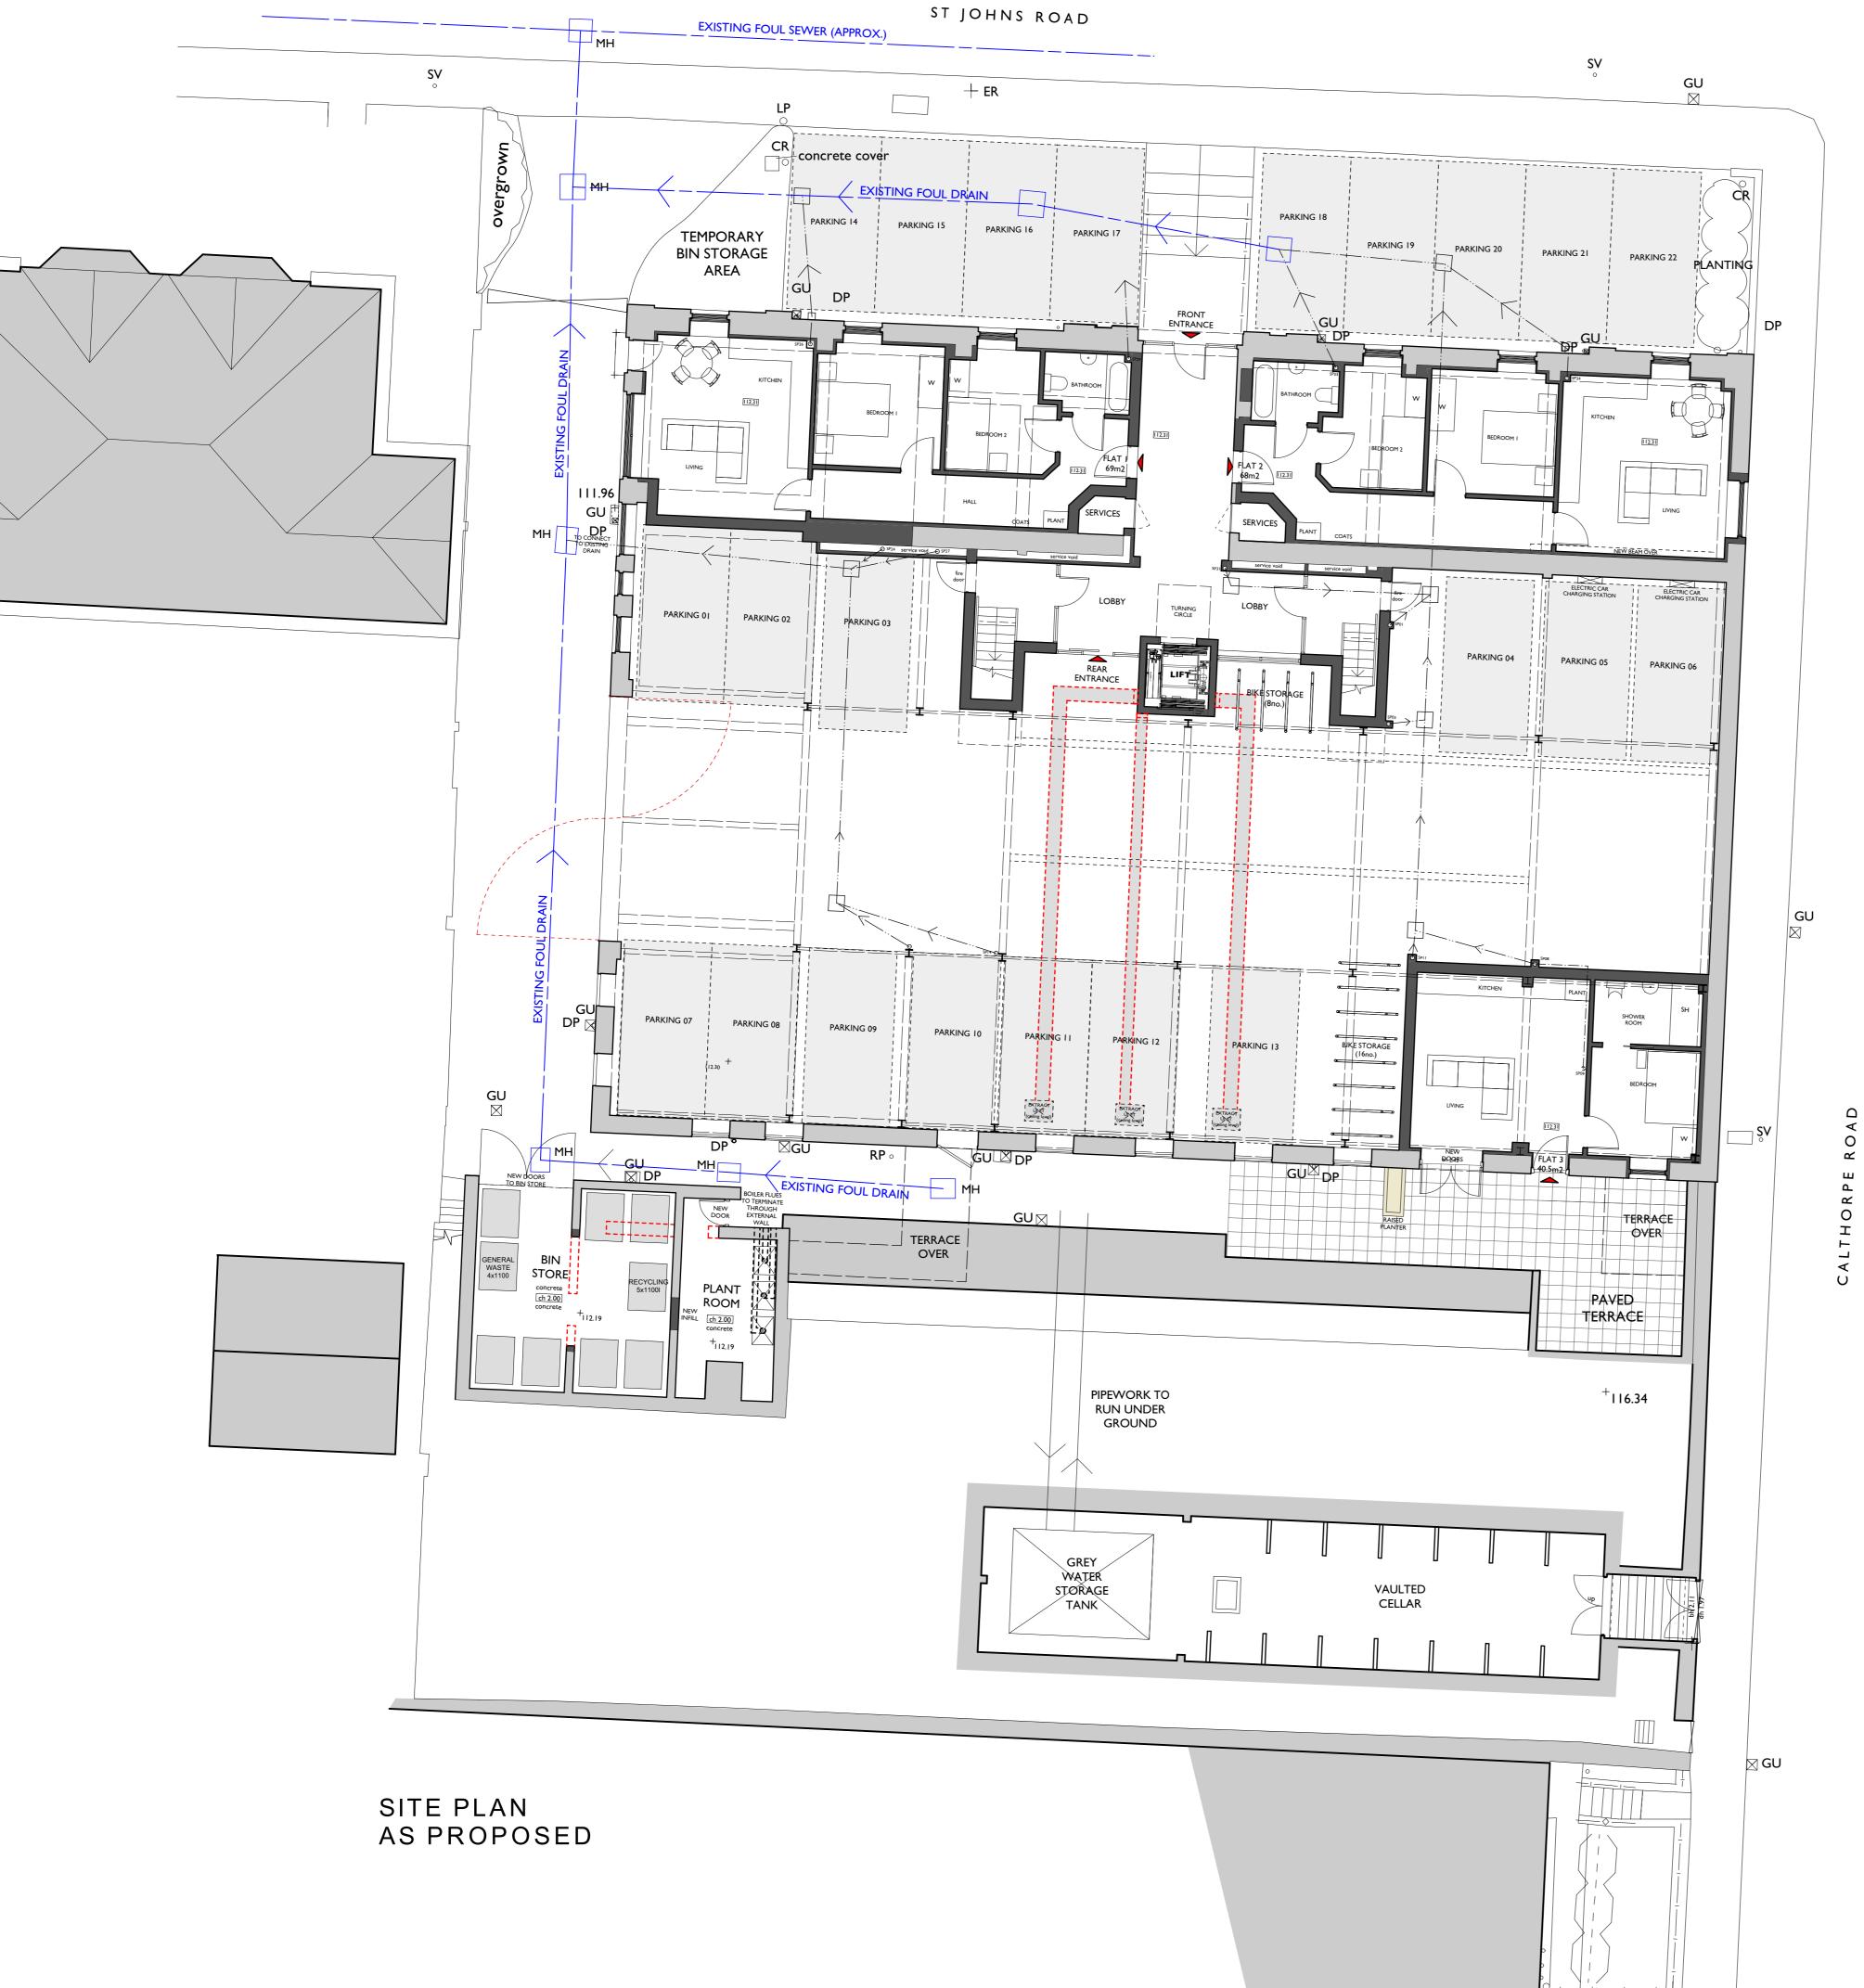

WM

| PLANNING APPLICATION N° 2     |          |
|-------------------------------|----------|
| PLANNING CONSENT              |          |
| LISTED BLDG APPLICATION       |          |
| LISTED BLDG CONSENT           |          |
| DAC APPROVAL                  |          |
| BLDG CONTROL APPLICATION      |          |
| BLDG CONTROL APPROVAL         |          |
| TENDER DOCUMENT               |          |
| CONTRACT DOCUMENT             |          |
|                               |          |
| -                             |          |
|                               |          |
| CLIENT                        |          |
| Morrison Developments         |          |
| PROJECT                       |          |
|                               |          |
| The Old Malt House<br>Banbury |          |
|                               |          |
| TITLE                         | Acanthus |
| Site Plan                     |          |
|                               |          |

ISSUE STATUS

As Proposed

I:100 @ AI

Oct 2017

17\_057

SCALE

DATE

JOB N°