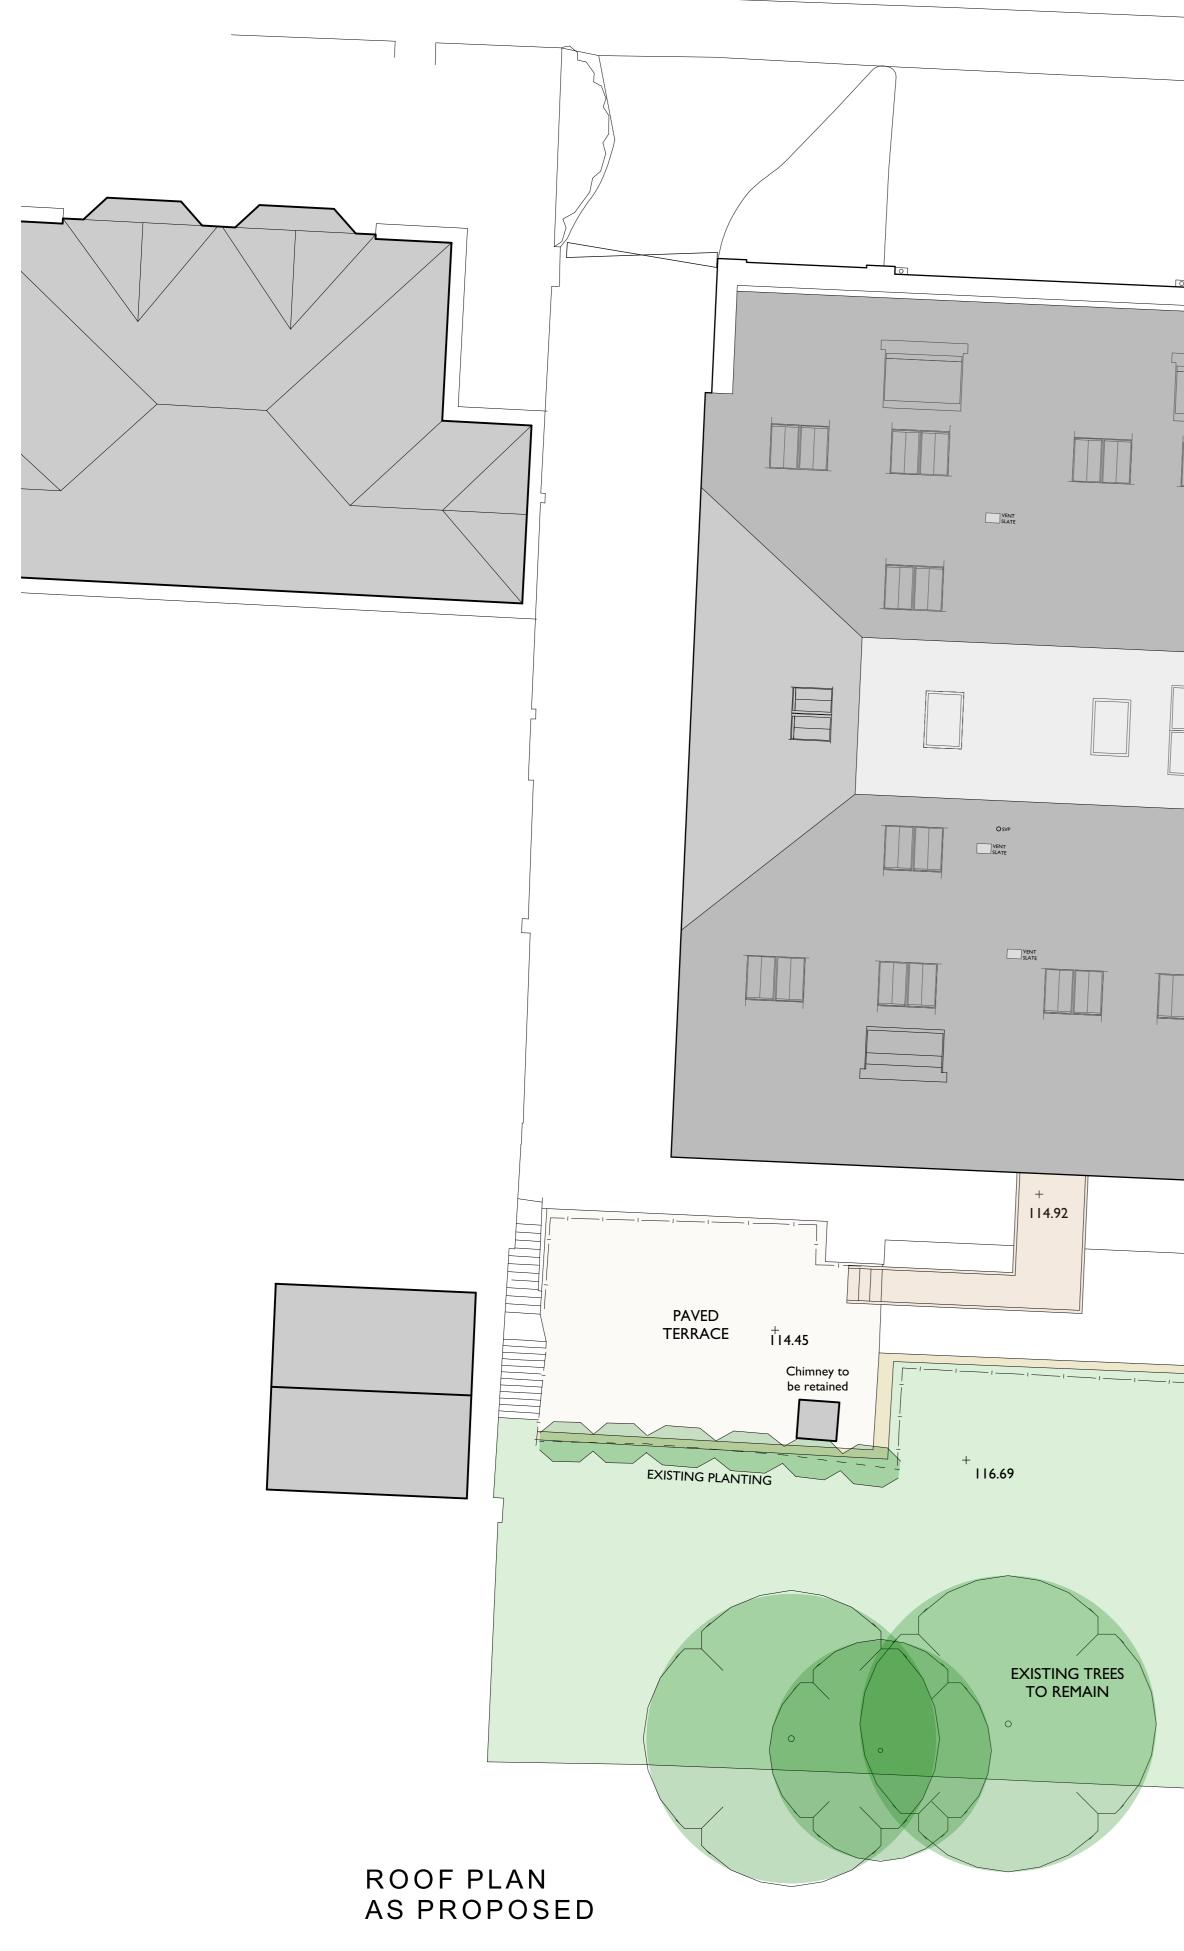

CALTHORPE ROAD

©

CLIENT Morrison Developments

Morrison Developments
PROJECT
The Old Malt House

The Old Malt House Banbury

Roof Plan As Proposed

DRAWING

ISSUE STATUS