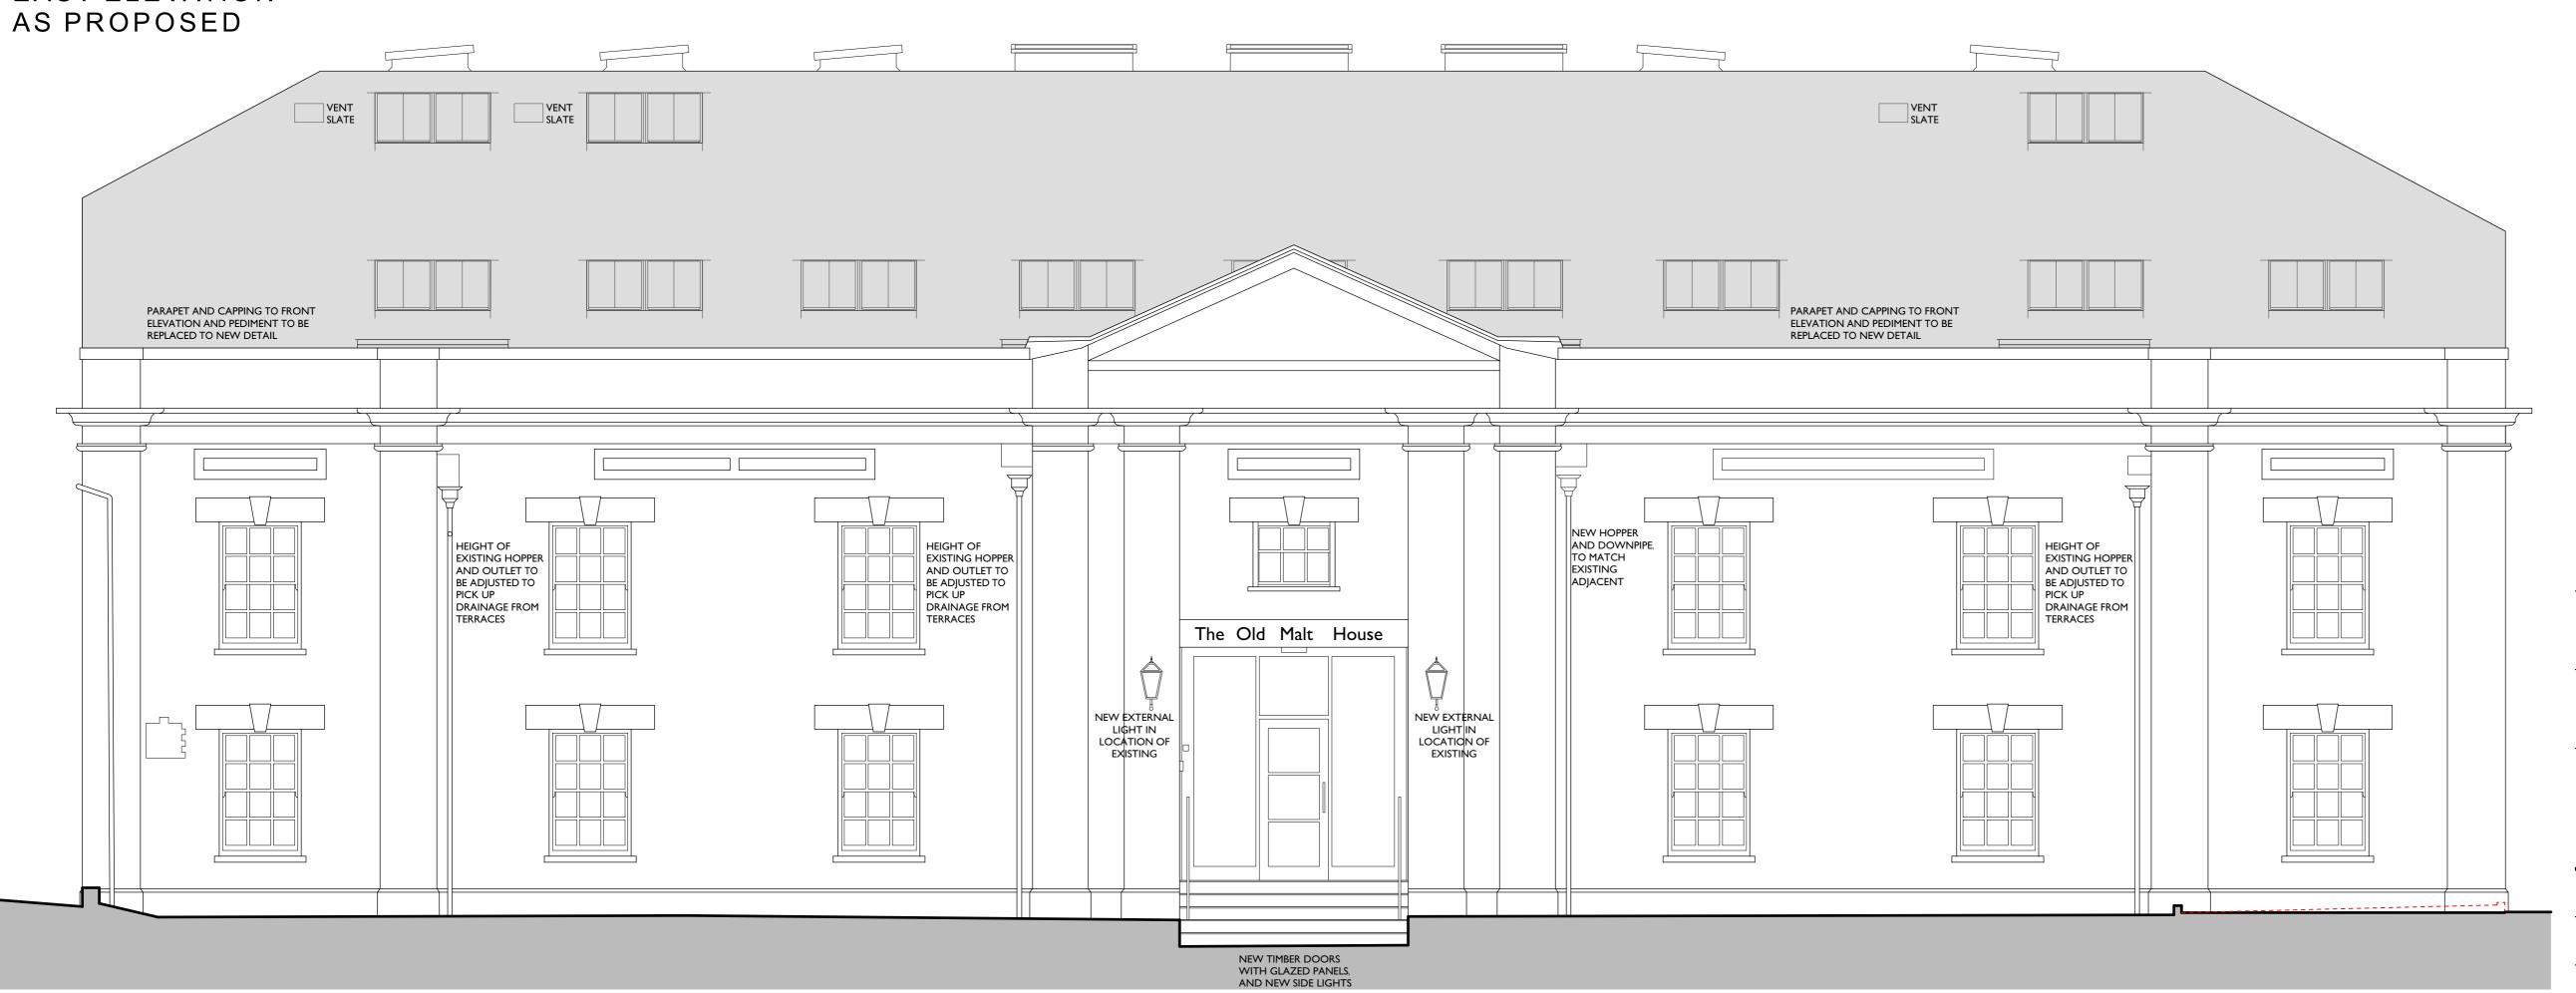

CLIENT

Morrison Developments

PROJECT

The Old Malt House Banbury

TITLE

North & East Elevations As Proposed

| SCALE | 1:50 @ A1 | DRAWN | Interlock Surveys | CJW | DRAWING N° | DRAWING N° | 17\_057 | 206

Acanthus Clews architects