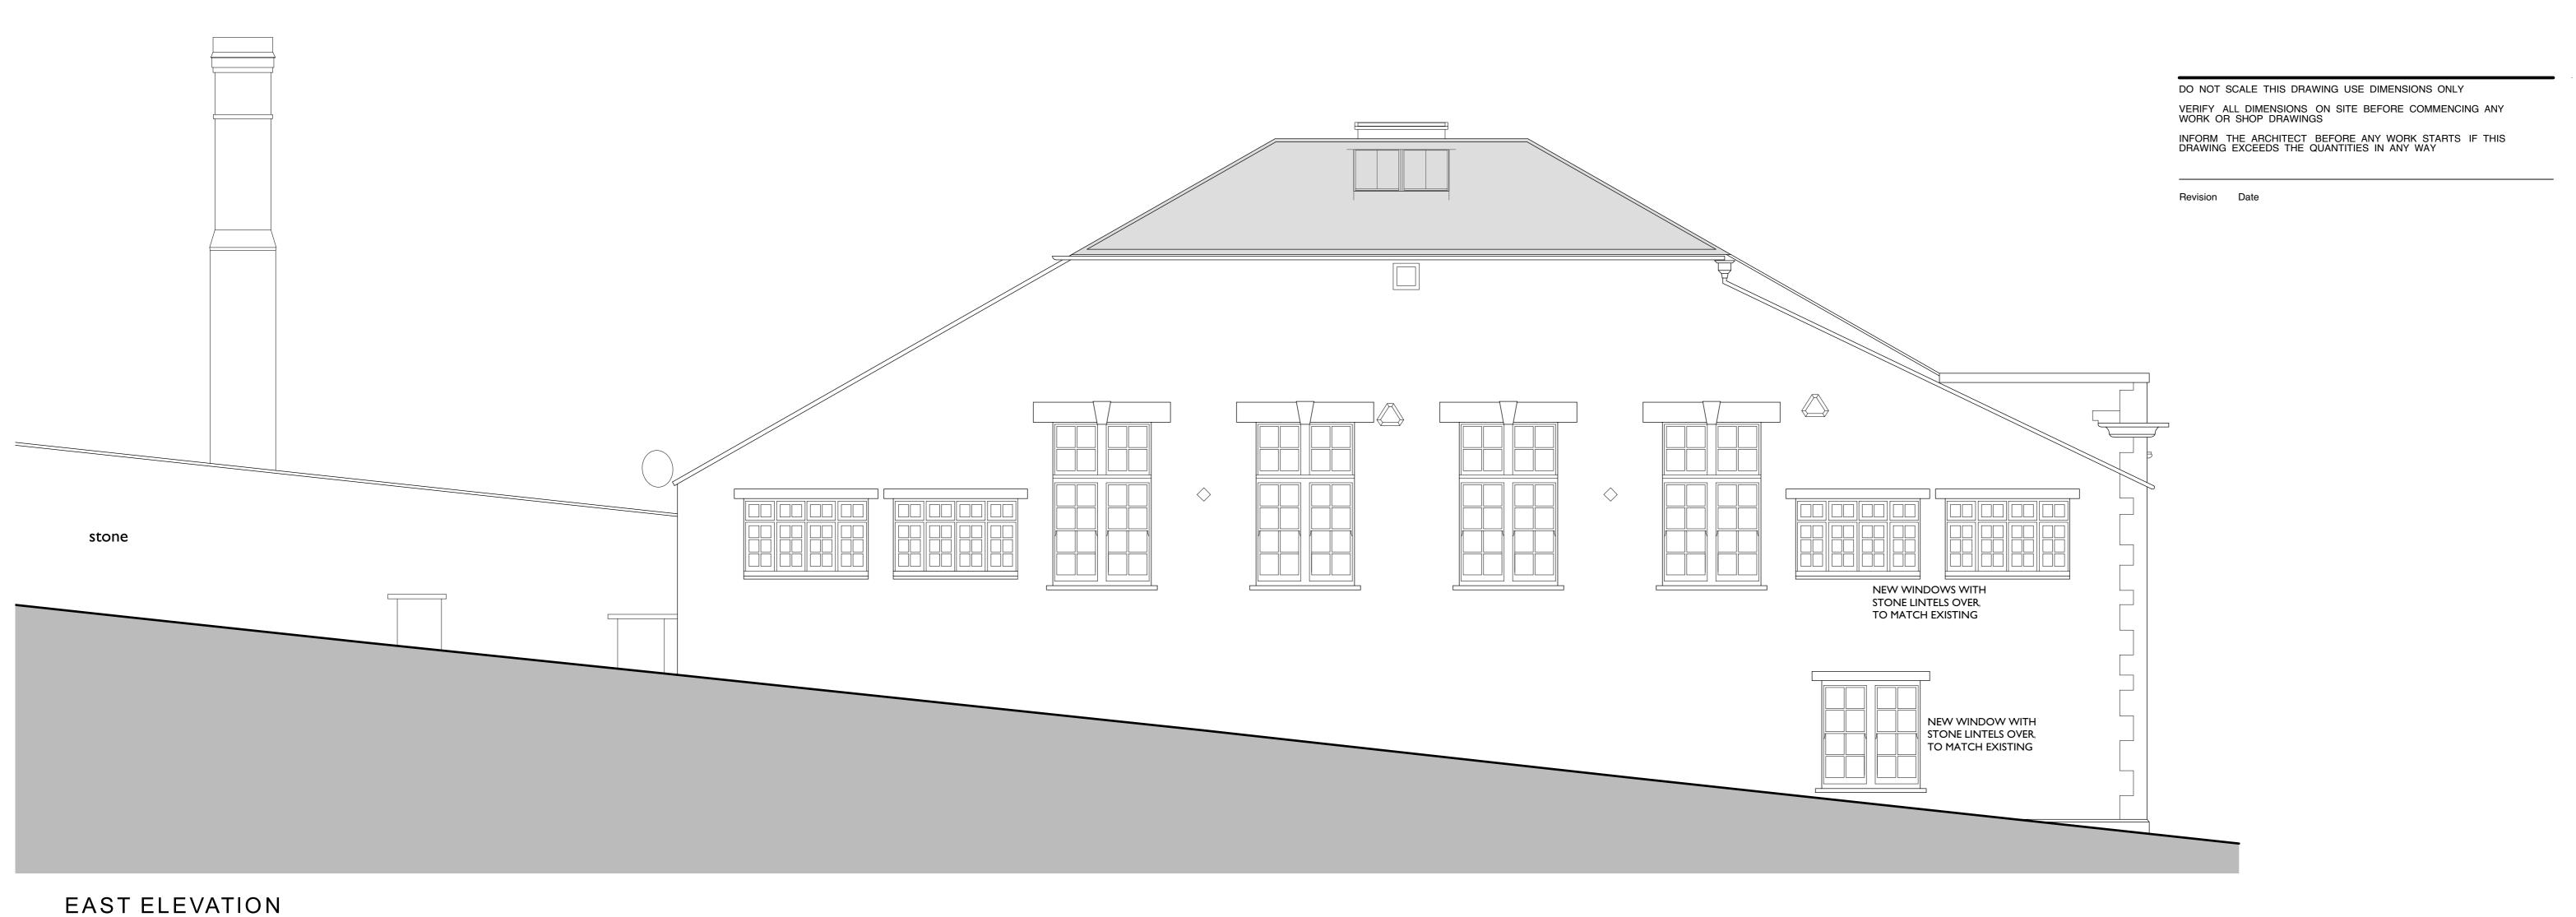

CLIENT

Morrison Developments

PROJECT

The Old Malt House Banbury

TITLE

North & East Elevations As Proposed

| SCALE | 1:50 @ A1 | DRAWN | Interlock Surveys | CJW | DRAWING N° | DRAWING N° | 17\_057 | 206

Acanthus Clews architects