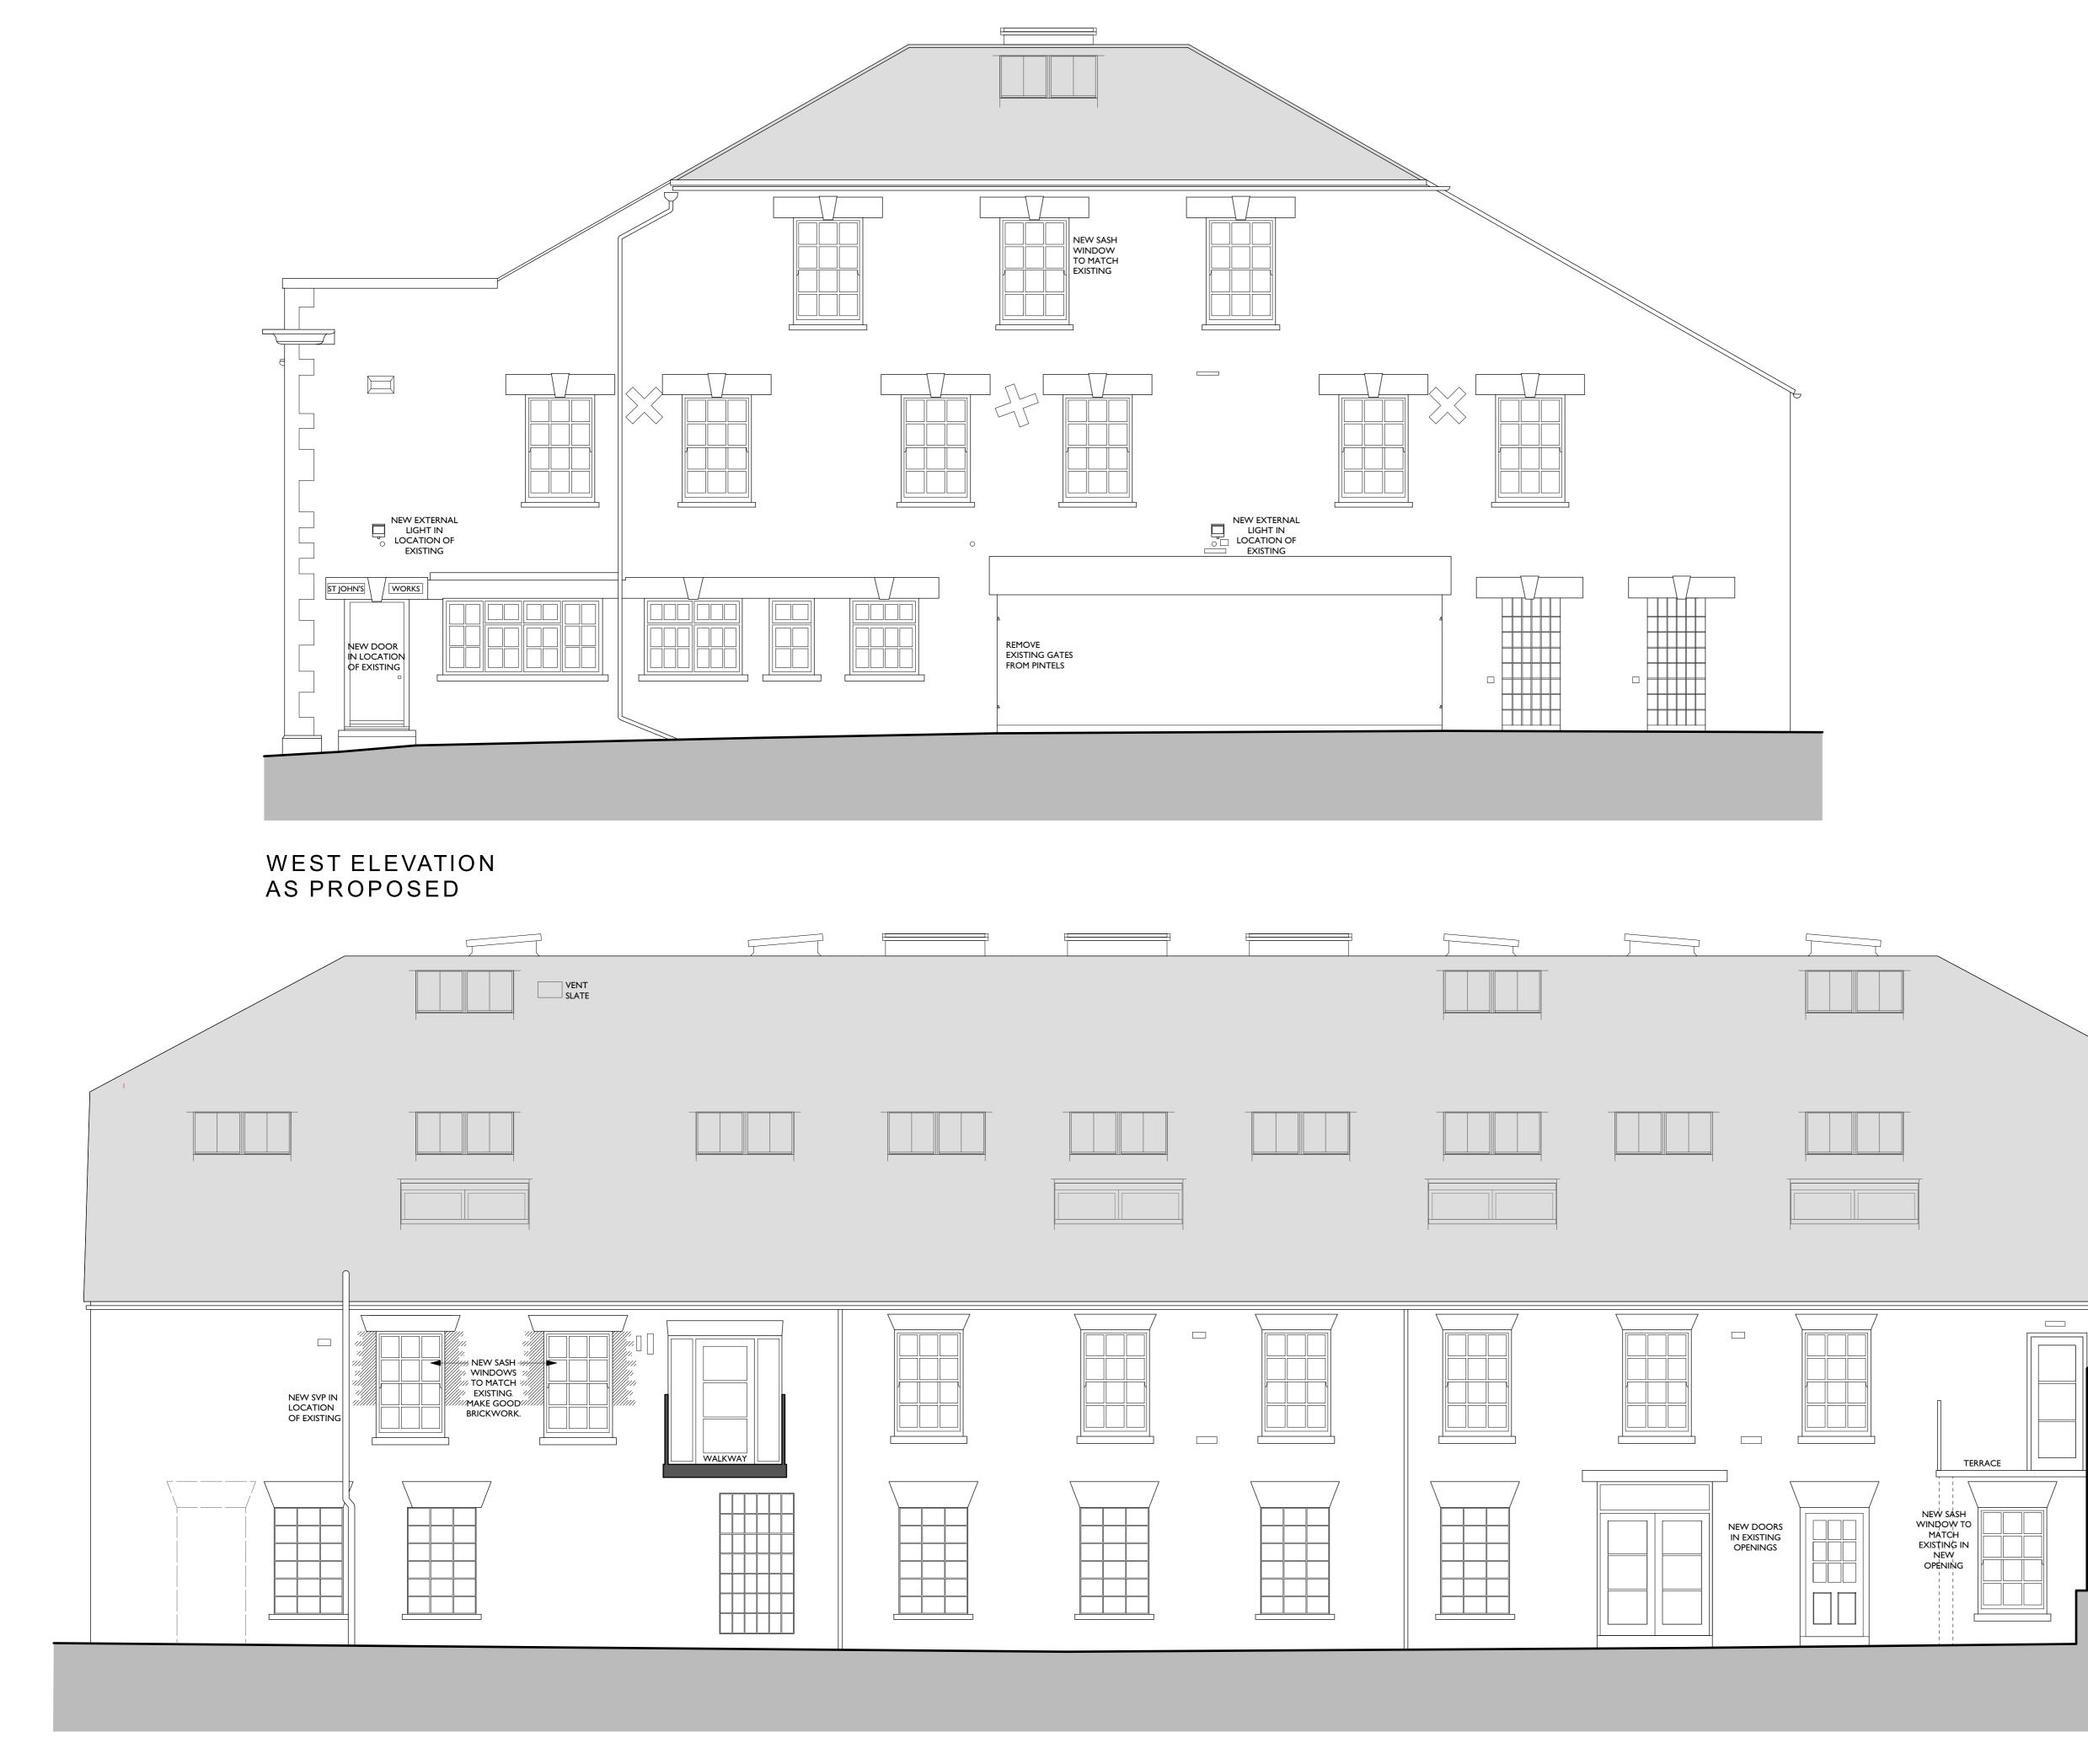

SOUTH ELEVATION AS PROPOSED

| Old Malt House<br>bury           |                                     | 公                  |
|----------------------------------|-------------------------------------|--------------------|
| th & West Elevations<br>Proposed |                                     | A ca $C a$ $a r c$ |
| E                                |                                     |                    |
| @ A I                            |                                     | 5                  |
| 2017                             | DRAWN<br>Interlock Surveys<br>/ CJW | Bant               |
| 0                                | DRAWING N°                          | Fa                 |
| _057                             | 207                                 | architects@<br>www |

## Banbu

TITLE

South As Pr