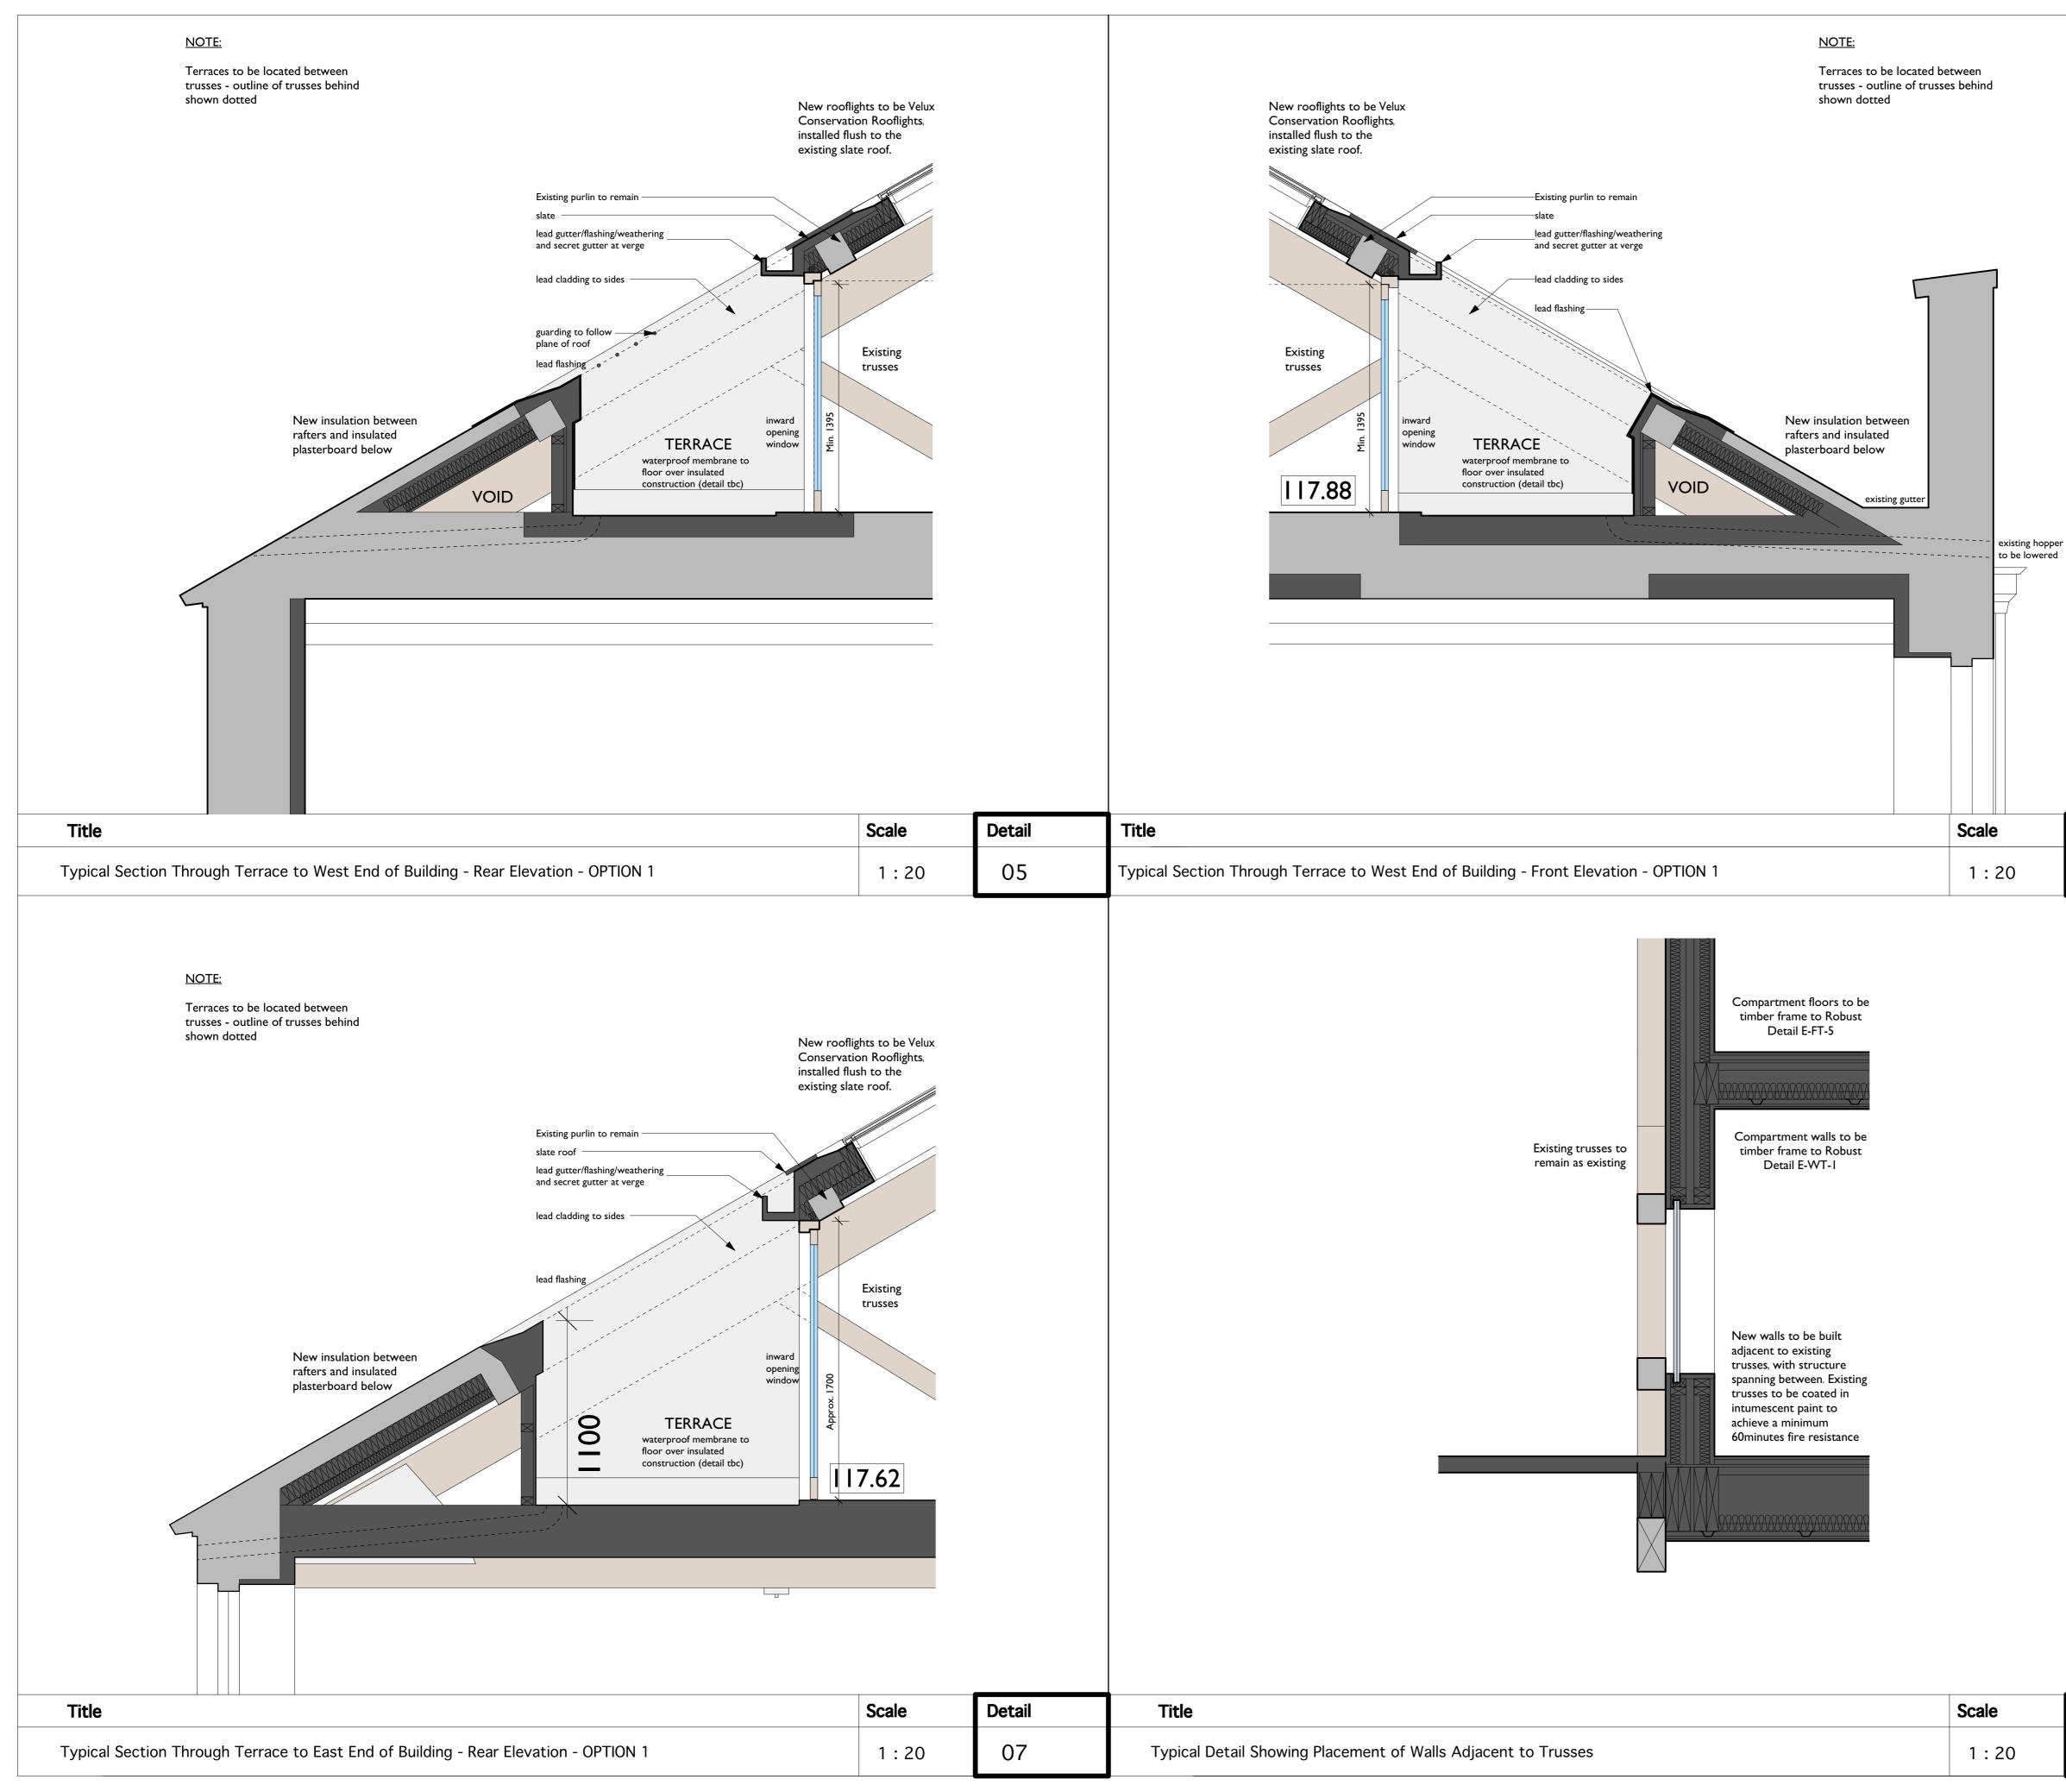

Detail

08

## SCALE I:50 @ AI DATE DRAWN Interlock Surveys Oct 2017 / CJW JOB N° DRAWING N° 17\_057 211

PROJECT Proposed Detail Sheet 2 As Proposed

The Old Malt House Banbury TITLE

Morrison Developments

DRAWING

ISSUE STATUS

RISK ASSESSMENT UNDERTAKEN

PLANNING APPLICATION N° 1

PLANNING APPLICATION N° 2

LISTED BLDG APPLICATION

BLDG CONTROL APPLICATION

BLDG CONTROL APPROVAL

TENDER DOCUMENT

CLIENT

CONTRACT DOCUMENT

LISTED BLDG CONSENT

DAC APPROVAL

PLANNING CONSENT

REVISION

DATE

SIGNED

Acanthus ews architects Acanthus House

57 Hightown Road Banbury • Oxfordshire OX16 9BE Tel: 01295 702600

Fax: 01295 702601 architects@acanthusclews.co.uk www.acanthusclews.co.uk

C

| Detail |  |
|--------|--|
| 06     |  |

## DO NOT SCALE THIS DRAWING USE DIMENSIONS ONLY VERIFY ALL DIM