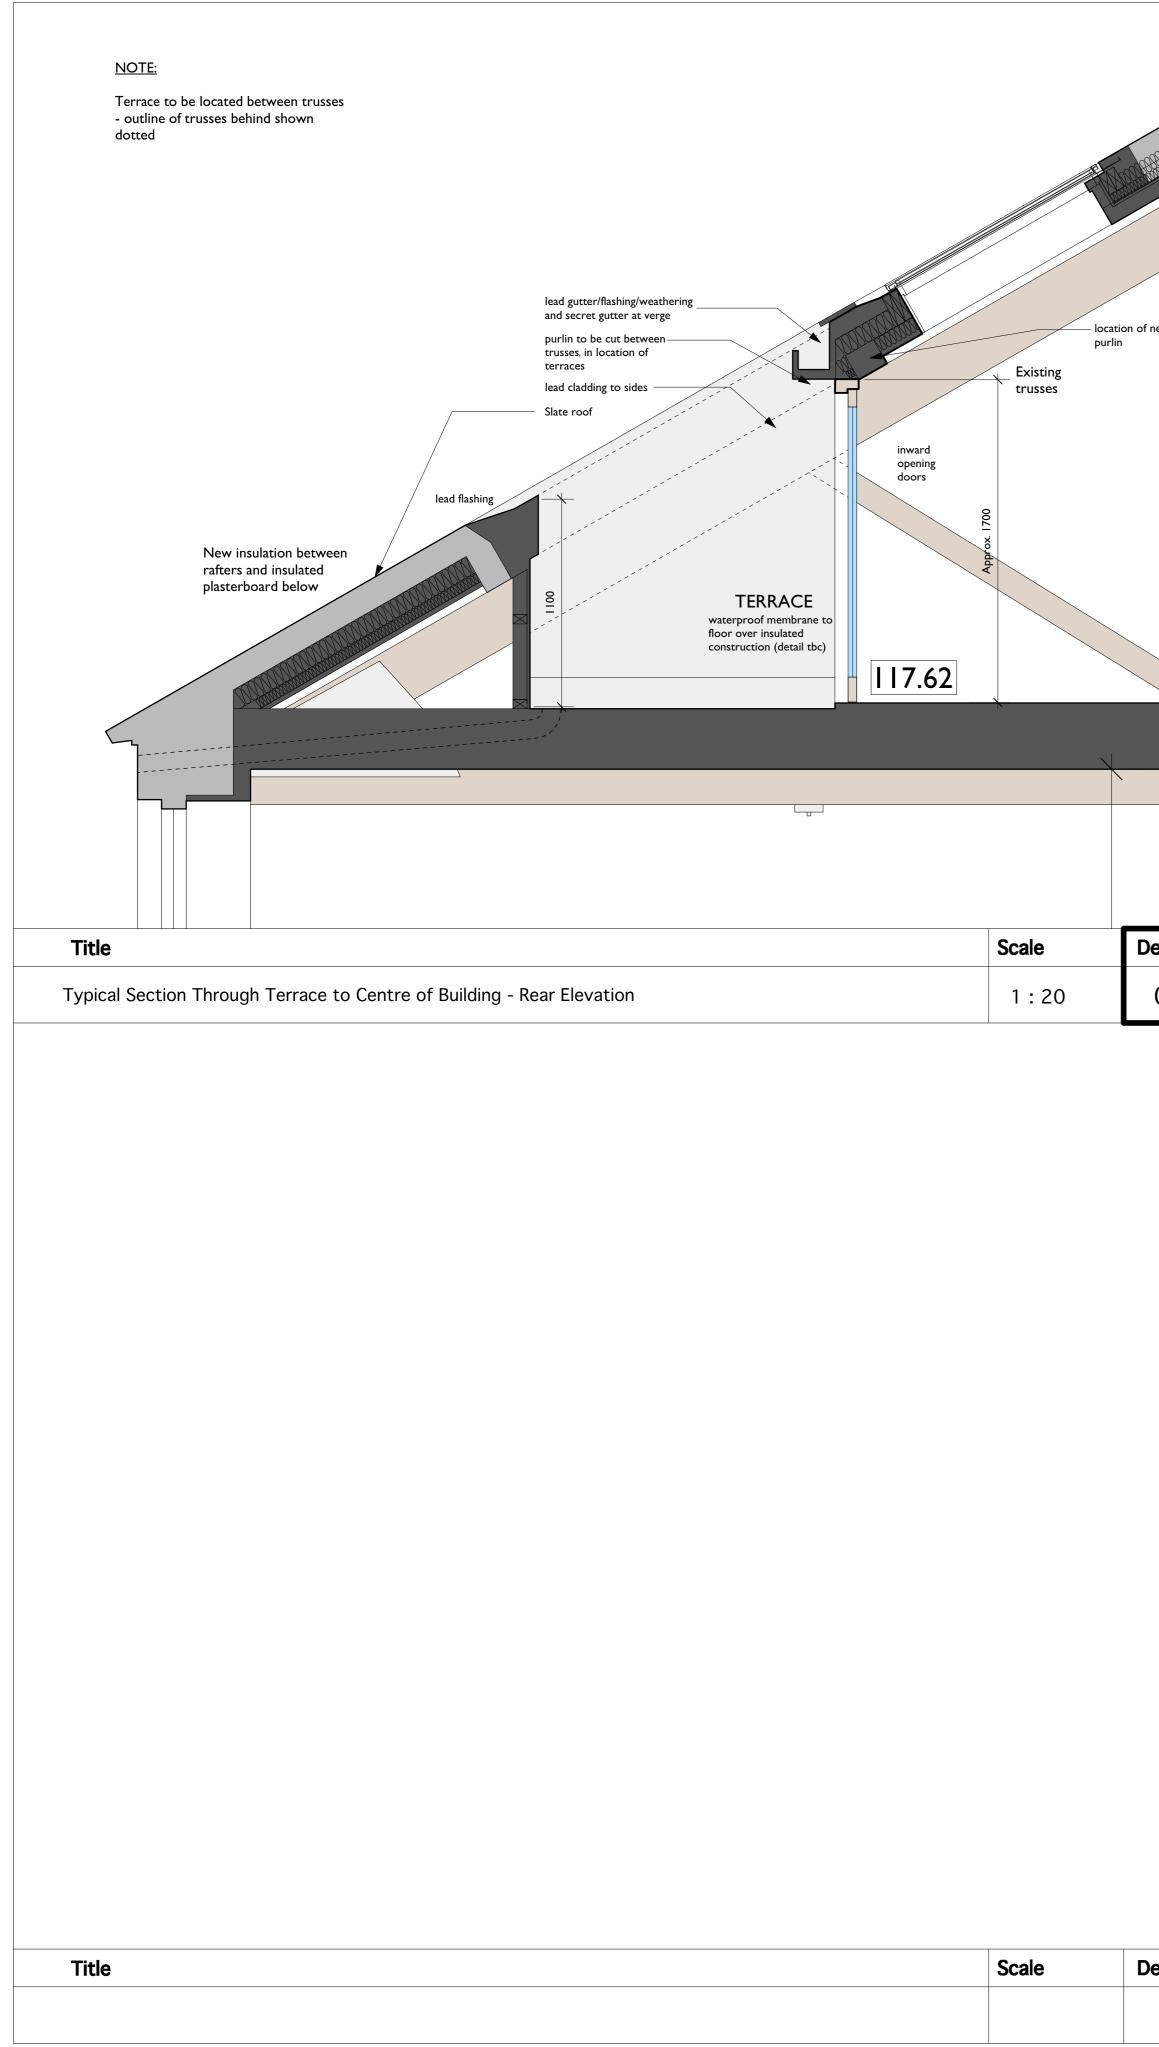

|             |                                                                                            |                        |                     | INFORM THE ARCHITECT BE<br>DRAWING EXCEEDS THE QUA<br>Revision Date                                                                                                                                                                                                                              | NG USE DIMENSIONS ONLY<br>N SITE BEFORE COMMENCING ANY<br>FORE ANY WORK STARTS IF THIS<br>ANTITIES IN ANY WAY                             |                                      |
|-------------|--------------------------------------------------------------------------------------------|------------------------|---------------------|--------------------------------------------------------------------------------------------------------------------------------------------------------------------------------------------------------------------------------------------------------------------------------------------------|-------------------------------------------------------------------------------------------------------------------------------------------|--------------------------------------|
| new         |                                                                                            |                        |                     |                                                                                                                                                                                                                                                                                                  |                                                                                                                                           |                                      |
|             | 300                                                                                        |                        |                     |                                                                                                                                                                                                                                                                                                  |                                                                                                                                           |                                      |
| etail<br>08 | <b>Title</b><br>Typical Section Through Roof Light to Centre of Building - Front Elevation | <b>Scale</b><br>1 : 20 | <b>Detail</b><br>09 |                                                                                                                                                                                                                                                                                                  |                                                                                                                                           |                                      |
|             |                                                                                            |                        |                     | DRAWING<br>ISSUE STATUS<br>RISK ASSESSMENT UNDERTAK<br>PLANNING APPLICATION N° 1<br>PLANNING APPLICATION N° 2<br>PLANNING CONSENT<br>LISTED BLDG APPLICATION<br>LISTED BLDG CONSENT<br>DAC APPROVAL<br>BLDG CONTROL APPLICATION<br>BLDG CONTROL APPROVAL<br>TENDER DOCUMENT<br>CONTRACT DOCUMENT | N°<br>KEN                                                                                                                                 | GNED                                 |
|             |                                                                                            |                        |                     | CLIENT<br>Morrison Developments<br>PROJECT<br>The Old Malt House<br>Banbury<br>TITLE<br>Proposed Detail Sheet 3<br>As Proposed<br>SCALE<br>I:50 @ AI<br>DATE                                                                                                                                     | A can the<br>Clew<br>a r c h i t e c<br>Acanthus H<br>57 Hightown F                                                                       | /S<br>t s<br>louse<br>Road<br>Ishire |
| etail       | Title                                                                                      | Scale                  | Detail              | Oct 2017<br>JOB N°<br>17_057                                                                                                                                                                                                                                                                     | DRAWN Interlock Surveys   / CJW OX16   DRAWING N° Fax: 01295 702   DRAWING N° Fax: 01295 702   architects@acanthusclews www.acanthusclews | 2600<br>2601<br>s.co.uk              |