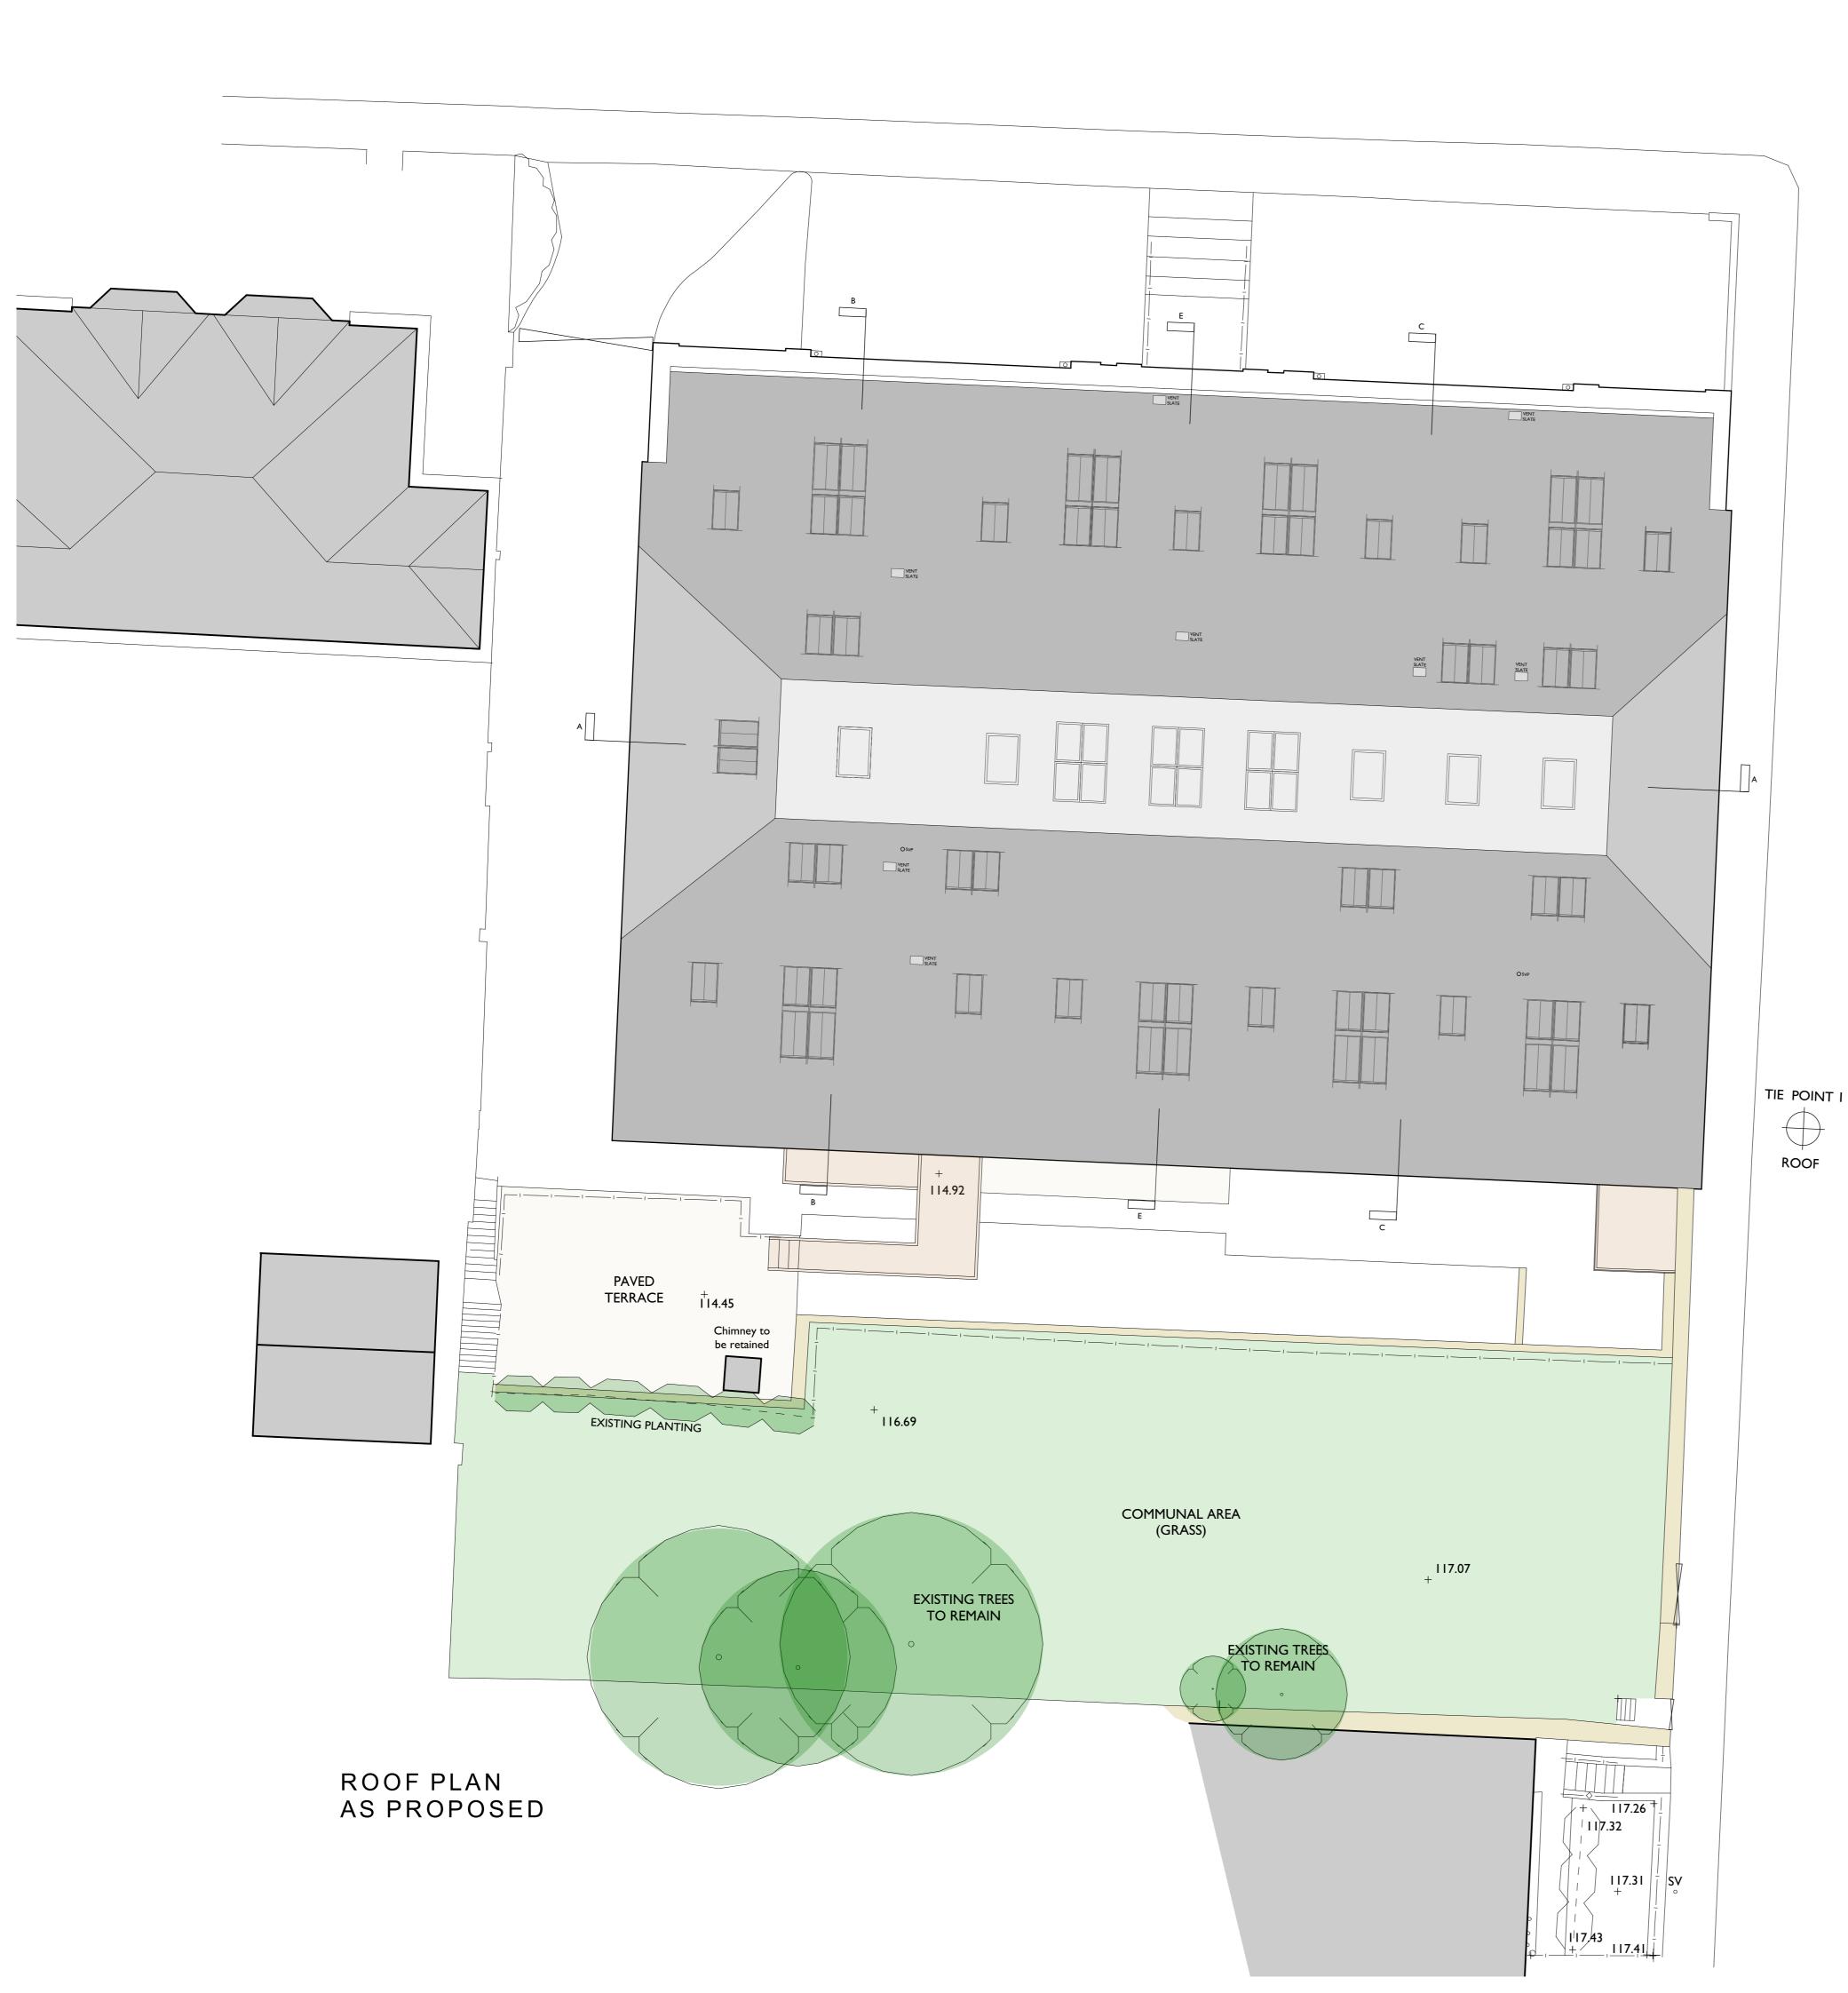

CLIENT

Morrison Developme

Morrison Developments

PROJECT

The Old Malt House Banbury

\_\_\_\_\_

Roof Plan As Proposed

SCALE
1:100 @ A1