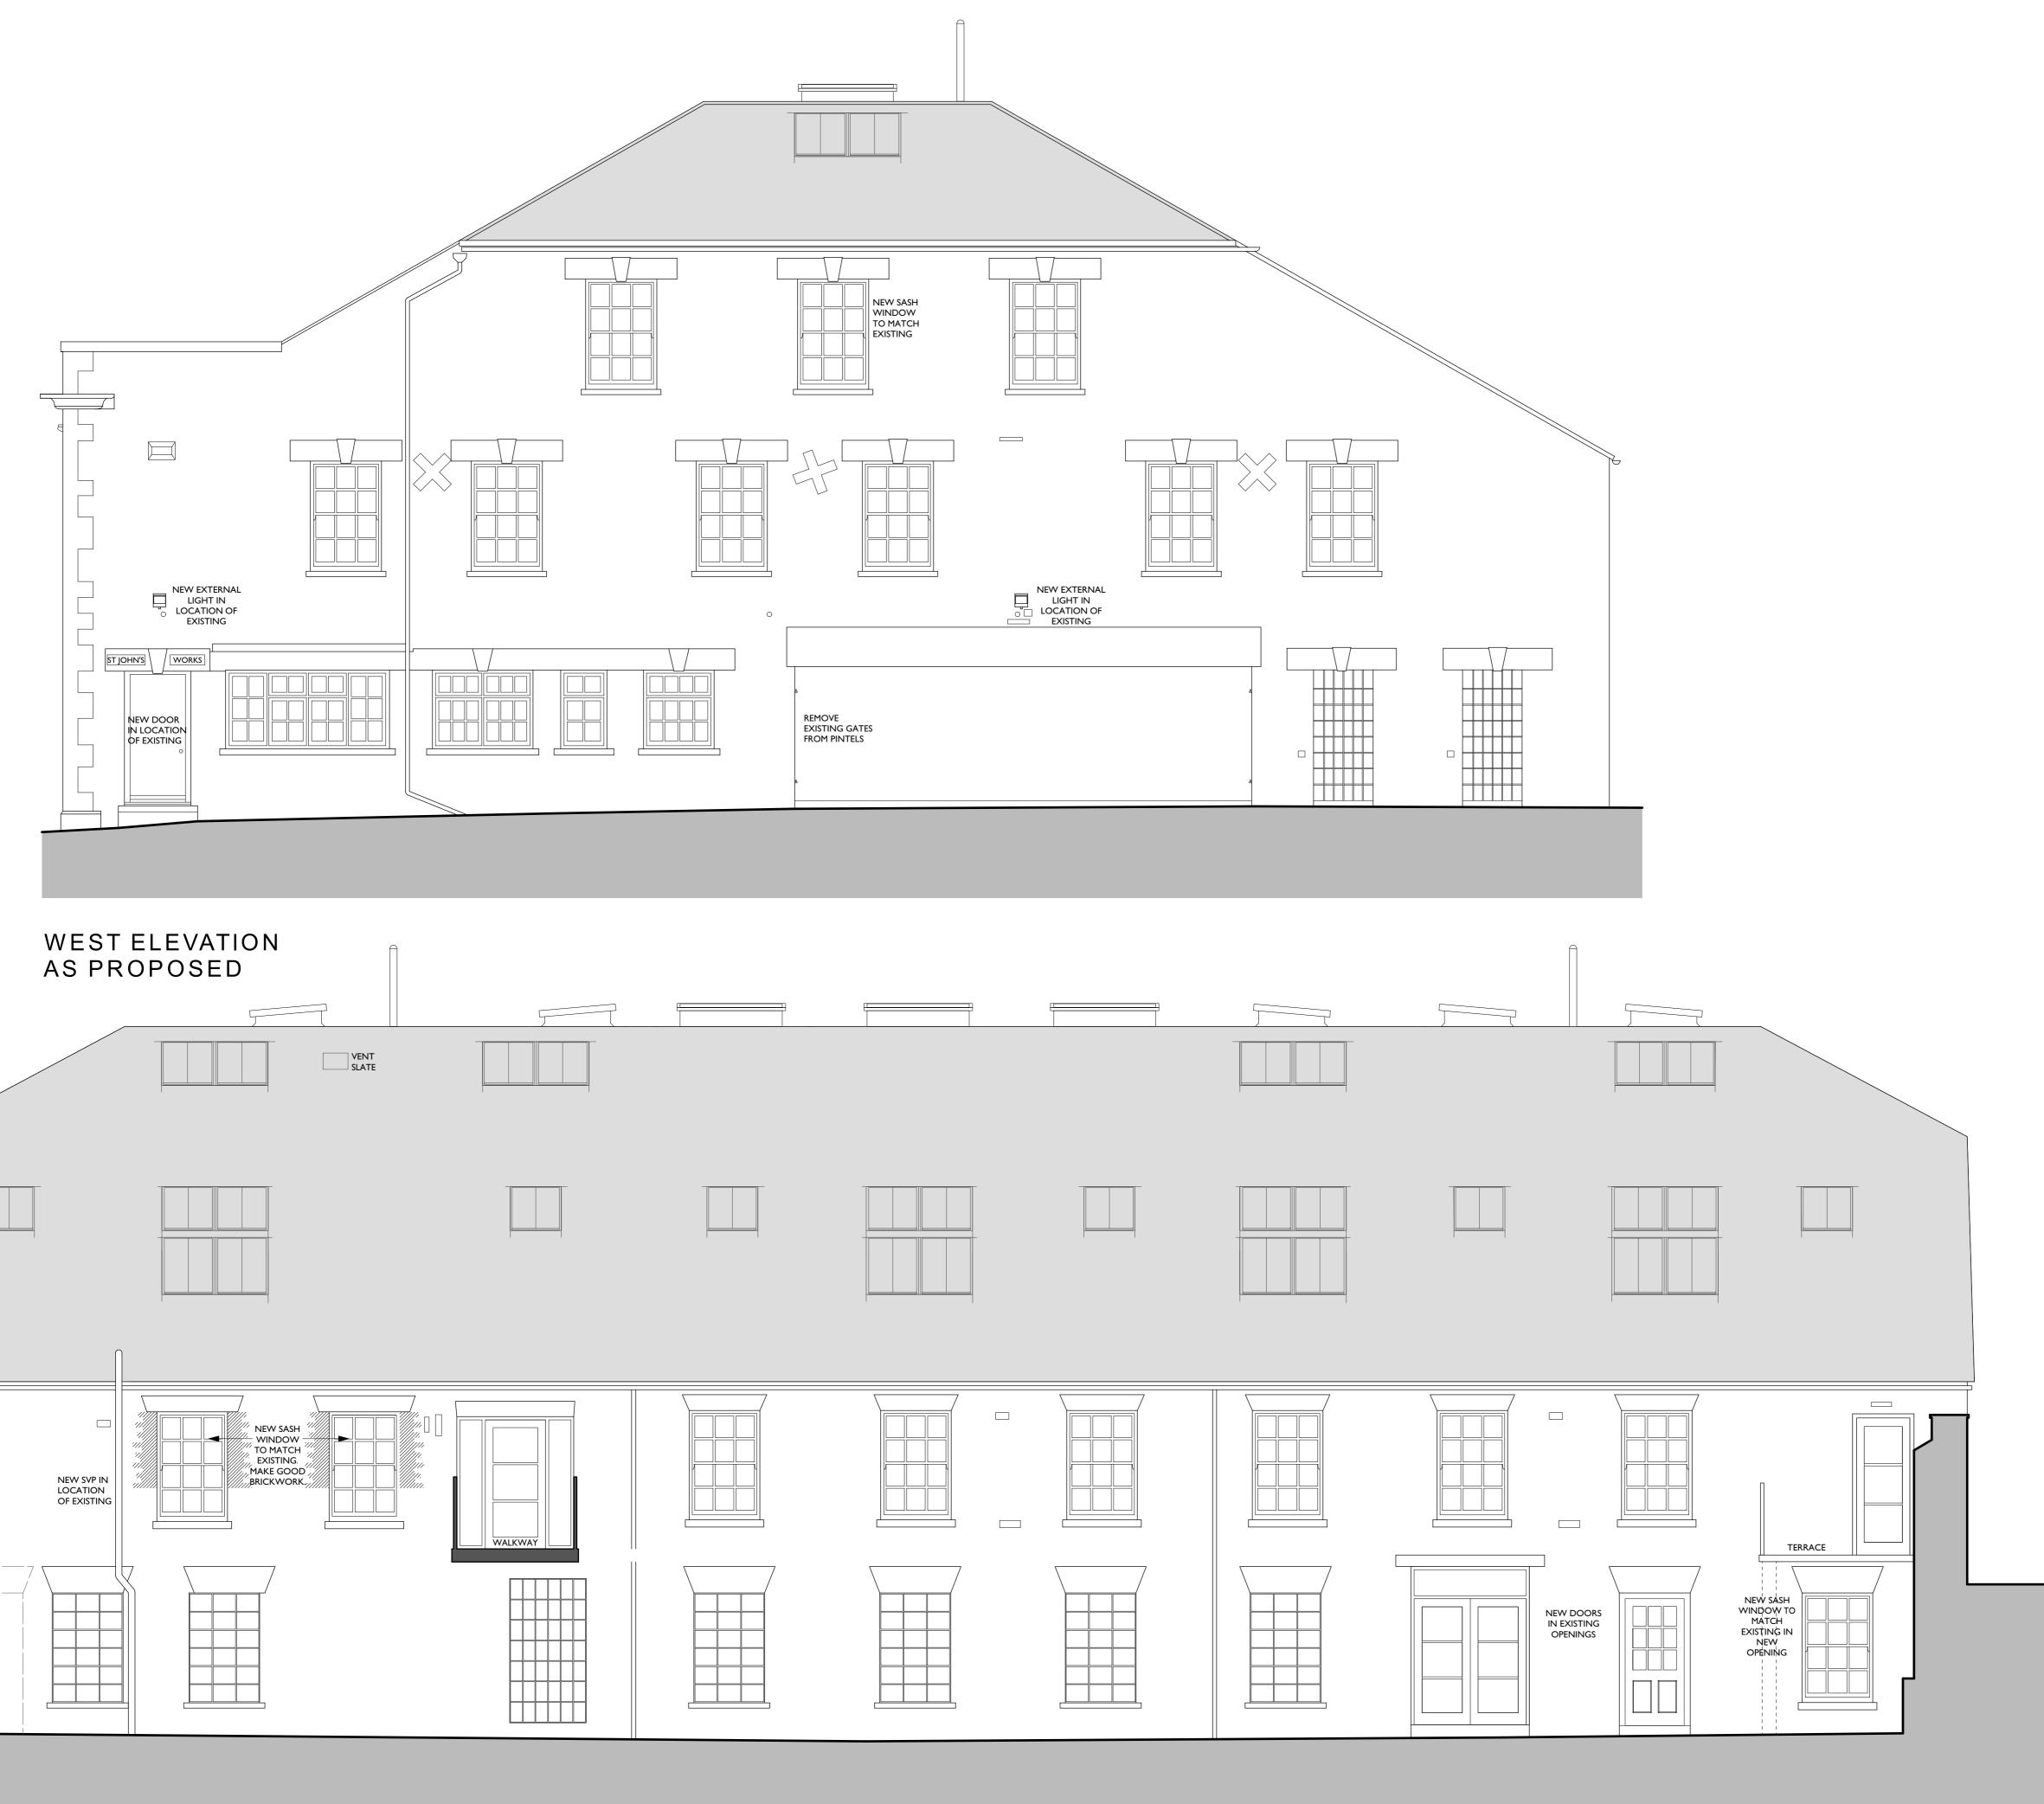

Morrison Developments

PROJECT

The Old Malt House Banbury

South & West Elevations As Proposed

I:50 @ AI DRAWN Interlock Surveys / CJW Oct 2017 JOB N° DRAWING N° 17\_057 235

Clews architects Acanthus House 57 Hightown Road Banbury • Oxfordshire OX16 9BE Tel: 01295 702600 Fax: 01295 702601 architects@acanthusclews.co.uk www.acanthusclews.co.uk