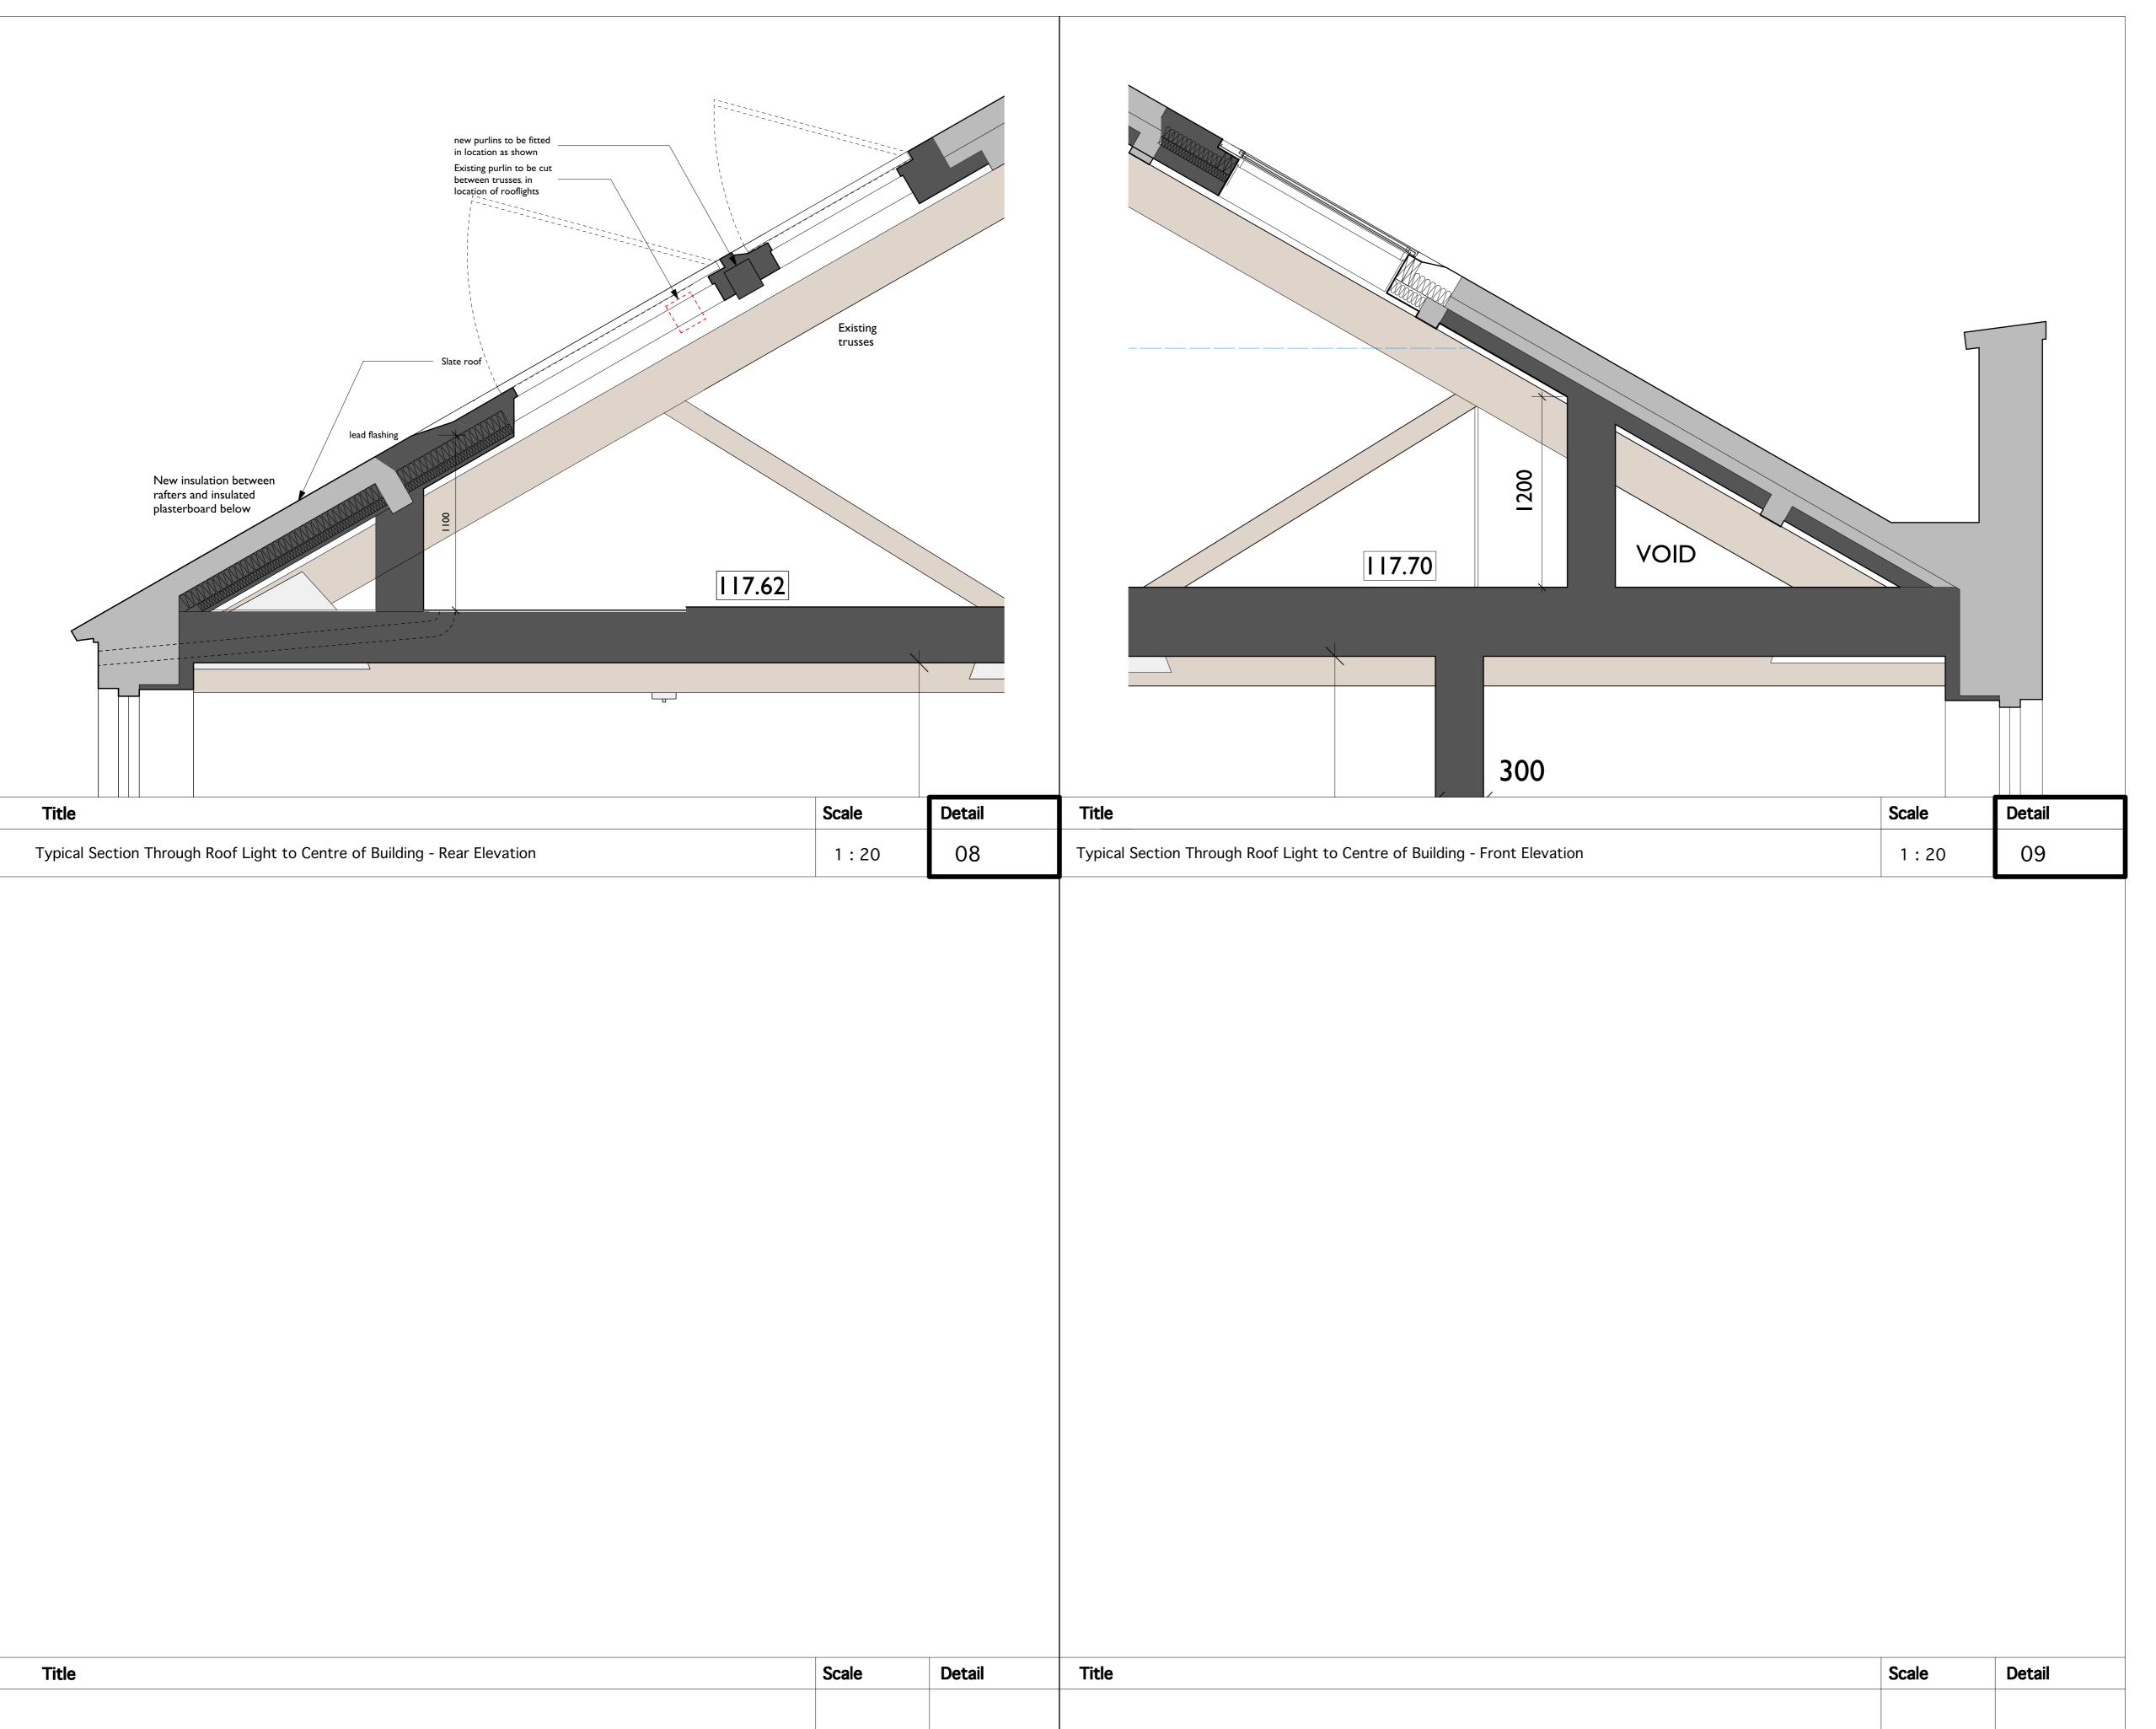

Morrison Developments

PROJECT

The Old Malt House Banbury

CLIENT

Proposed Detail Sheet 3 As Proposed

| 17_057    | 237                                 |
|-----------|-------------------------------------|
| JOB N°    | DRAWING N°                          |
| Oct 2017  | DRAWN<br>Interlock Surveys<br>/ CJW |
| I:50 @ AI |                                     |
| SCALE     |                                     |