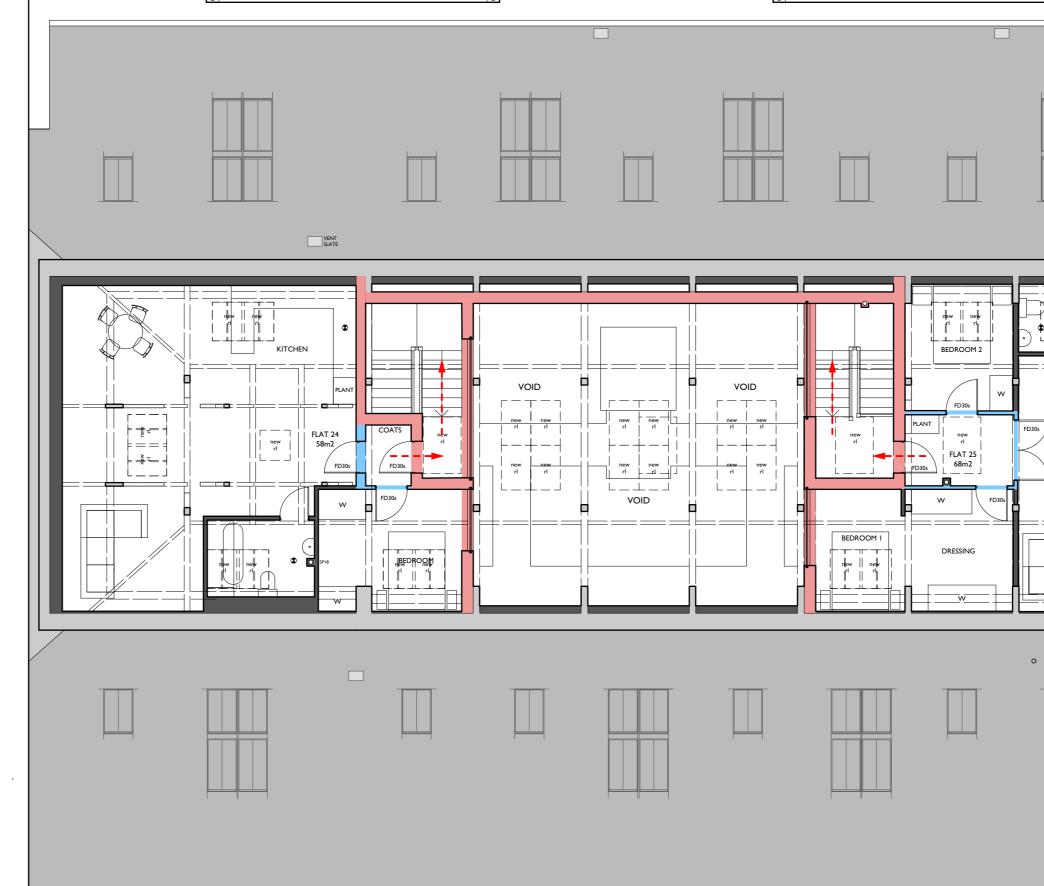

## <u>KEY:</u>

| FD30s |  |  |
|-------|--|--|
|       |  |  |
|       |  |  |
| <br>  |  |  |
| <br>  |  |  |
|       |  |  |

30 mins Fire Rated Door with smoke seals 60 mins Fire Resistant Construction 30 mins Fire Resistant Construction Primary Escape Secondary Escape

BATHROOM \_\_\_\_

| DRAWING<br>ISSUE STATUS    | REVISION<br>N° | DATE | SIGNED      |
|----------------------------|----------------|------|-------------|
| RISK ASSESSMENT UNDERTAKEN |                |      |             |
| PLANNING APPLICATION N° 1  |                |      |             |
| PLANNING APPLICATION N° 2  |                |      |             |
| PLANNING CONSENT           |                |      |             |
| LISTED BLDG APPLICATION    |                |      |             |
| LISTED BLDG CONSENT        |                |      |             |
| DAC APPROVAL               |                |      |             |
| BLDG CONTROL APPLICATION   |                |      |             |
| BLDG CONTROL APPROVAL      |                |      |             |
| TENDER DOCUMENT            |                |      |             |
| CONTRACT DOCUMENT          |                |      |             |
|                            |                |      |             |
| CLIENT                     |                |      |             |
| Morrison Developments      |                |      | 9)          |
| PROJECT                    |                |      |             |
| The Old Malt House         |                |      | 8)          |
| Banbury                    |                |      | 0//         |
| TITLE                      |                | Acan | t h 11 s    |
| Proposed Fire Strategy Lay | outs           |      | WS          |
| SCALE                      |                |      | nthus House |
| I:100 @ A3                 |                |      | htown Road  |