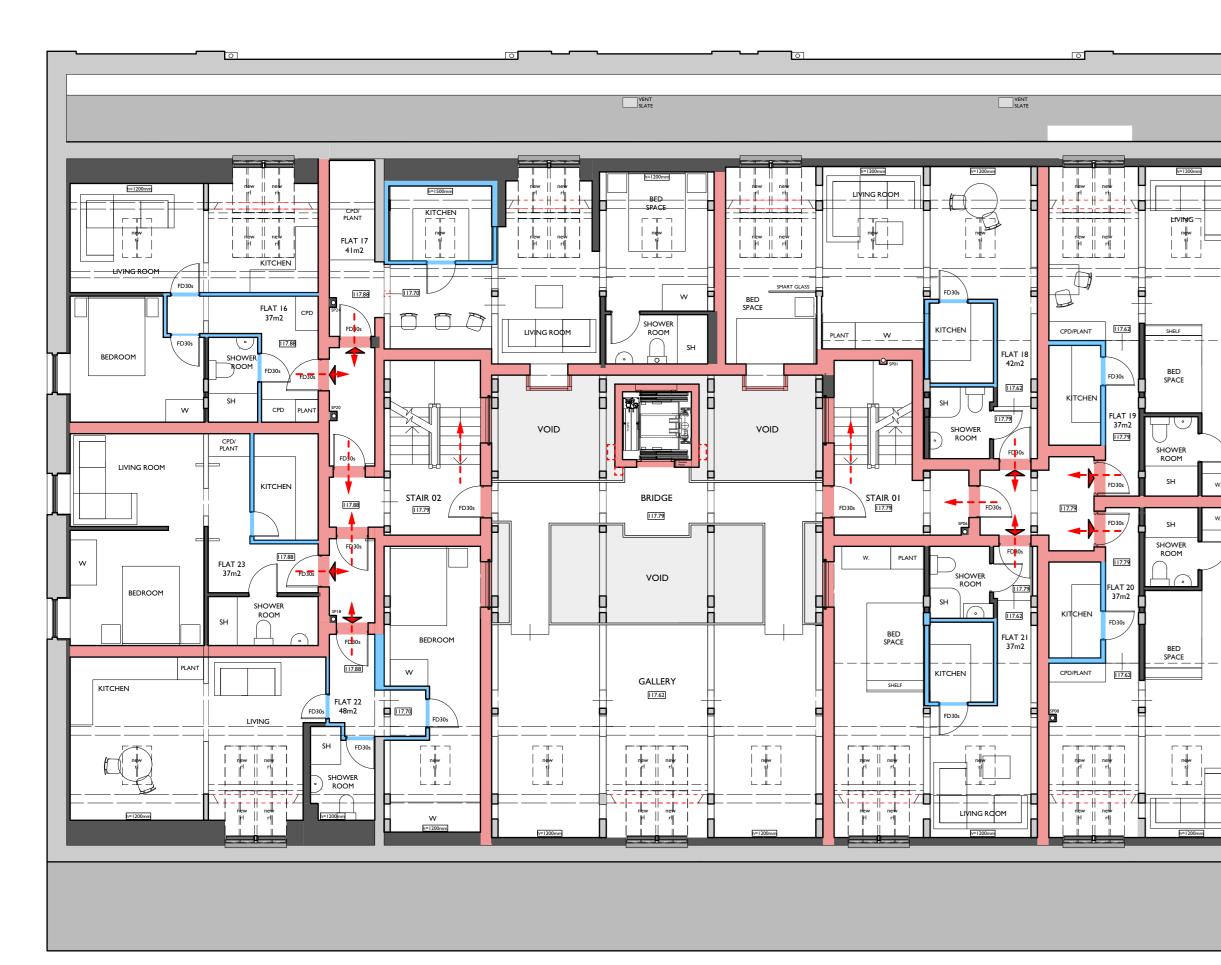

PROPOSED GROUND FLOOR

PROPOSED SECOND FLOOR

## <u>KEY:</u>

| FD30s |  |  |
|-------|--|--|
|       |  |  |
|       |  |  |
| <br>  |  |  |
| <br>  |  |  |
|       |  |  |

30 mins Fire Rated Door with smoke seals 60 mins Fire Resistant Construction 30 mins Fire Resistant Construction Primary Escape Secondary Escape