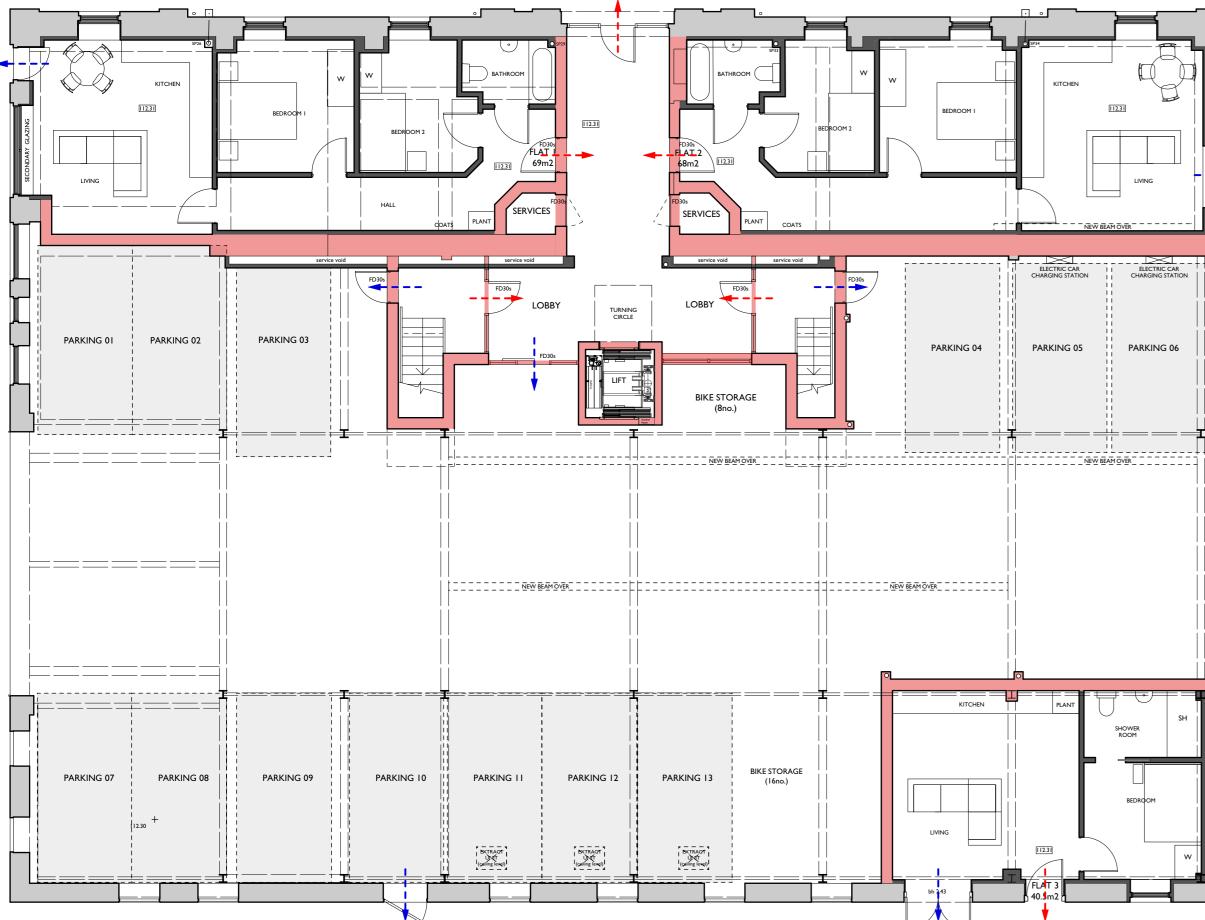

PROPOSED GROUND FLOOR

PROPOSED SECOND FLOOR

## <u>KEY:</u>

| FD30s |  |  |
|-------|--|--|
|       |  |  |
|       |  |  |
| <br>  |  |  |
| <br>  |  |  |
|       |  |  |

30 mins Fire Rated Door with smoke seals 60 mins Fire Resistant Construction 30 mins Fire Resistant Construction Primary Escape Secondary Escape