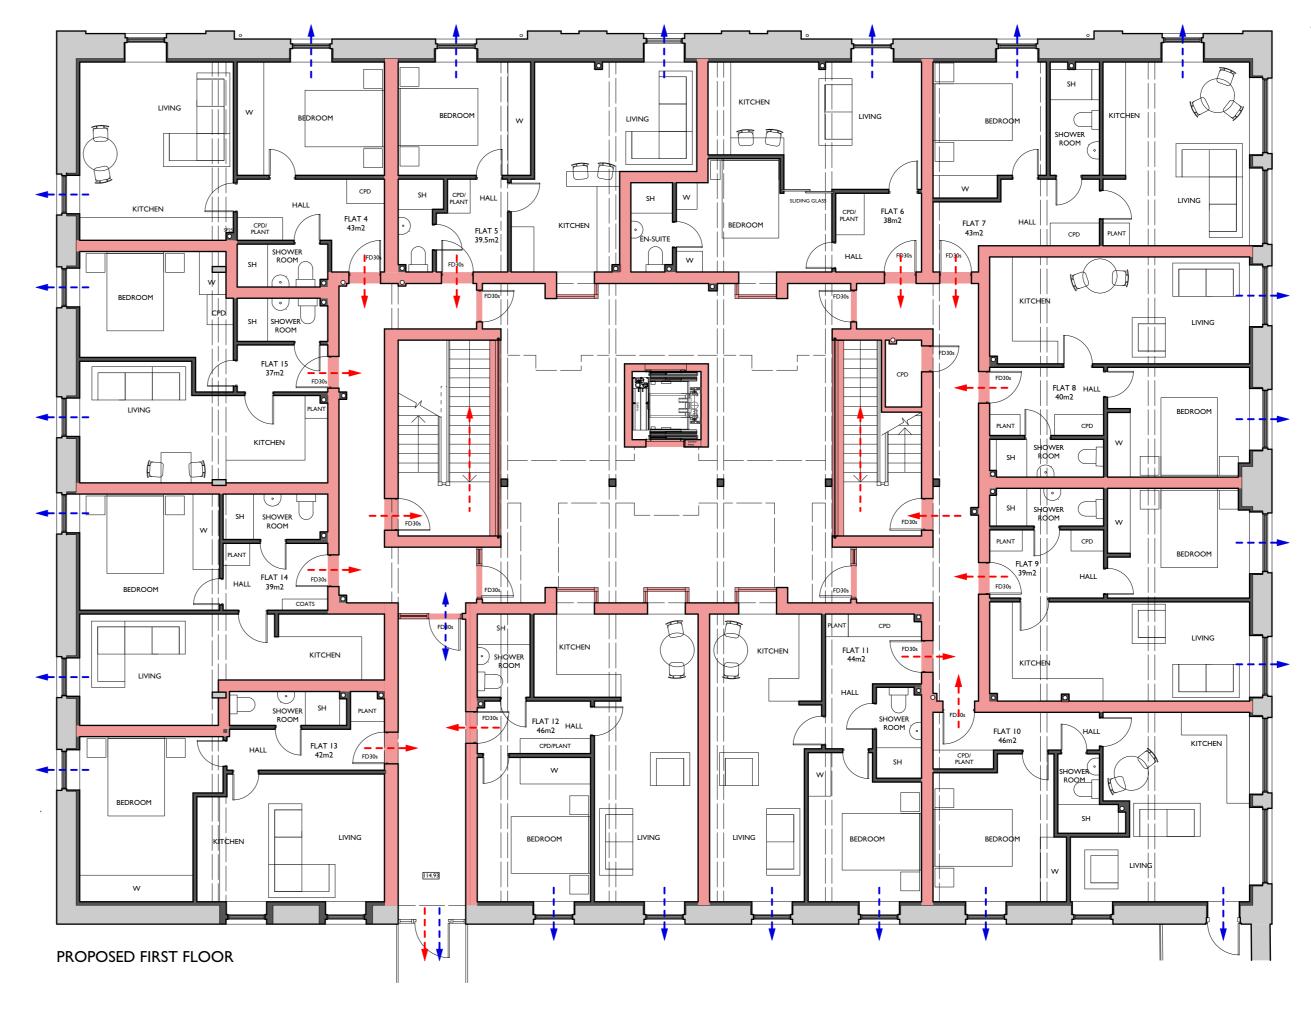

PROPOSED GROUND FLOOR

PROPOSED SECOND FLOOR

## <u>KEY:</u>

| FD30s |  |  |
|-------|--|--|
|       |  |  |
|       |  |  |
| <br>  |  |  |
| <br>  |  |  |
|       |  |  |

30 mins Fire Rated Door with smoke seals 60 mins Fire Resistant Construction 30 mins Fire Resistant Construction Primary Escape Secondary Escape