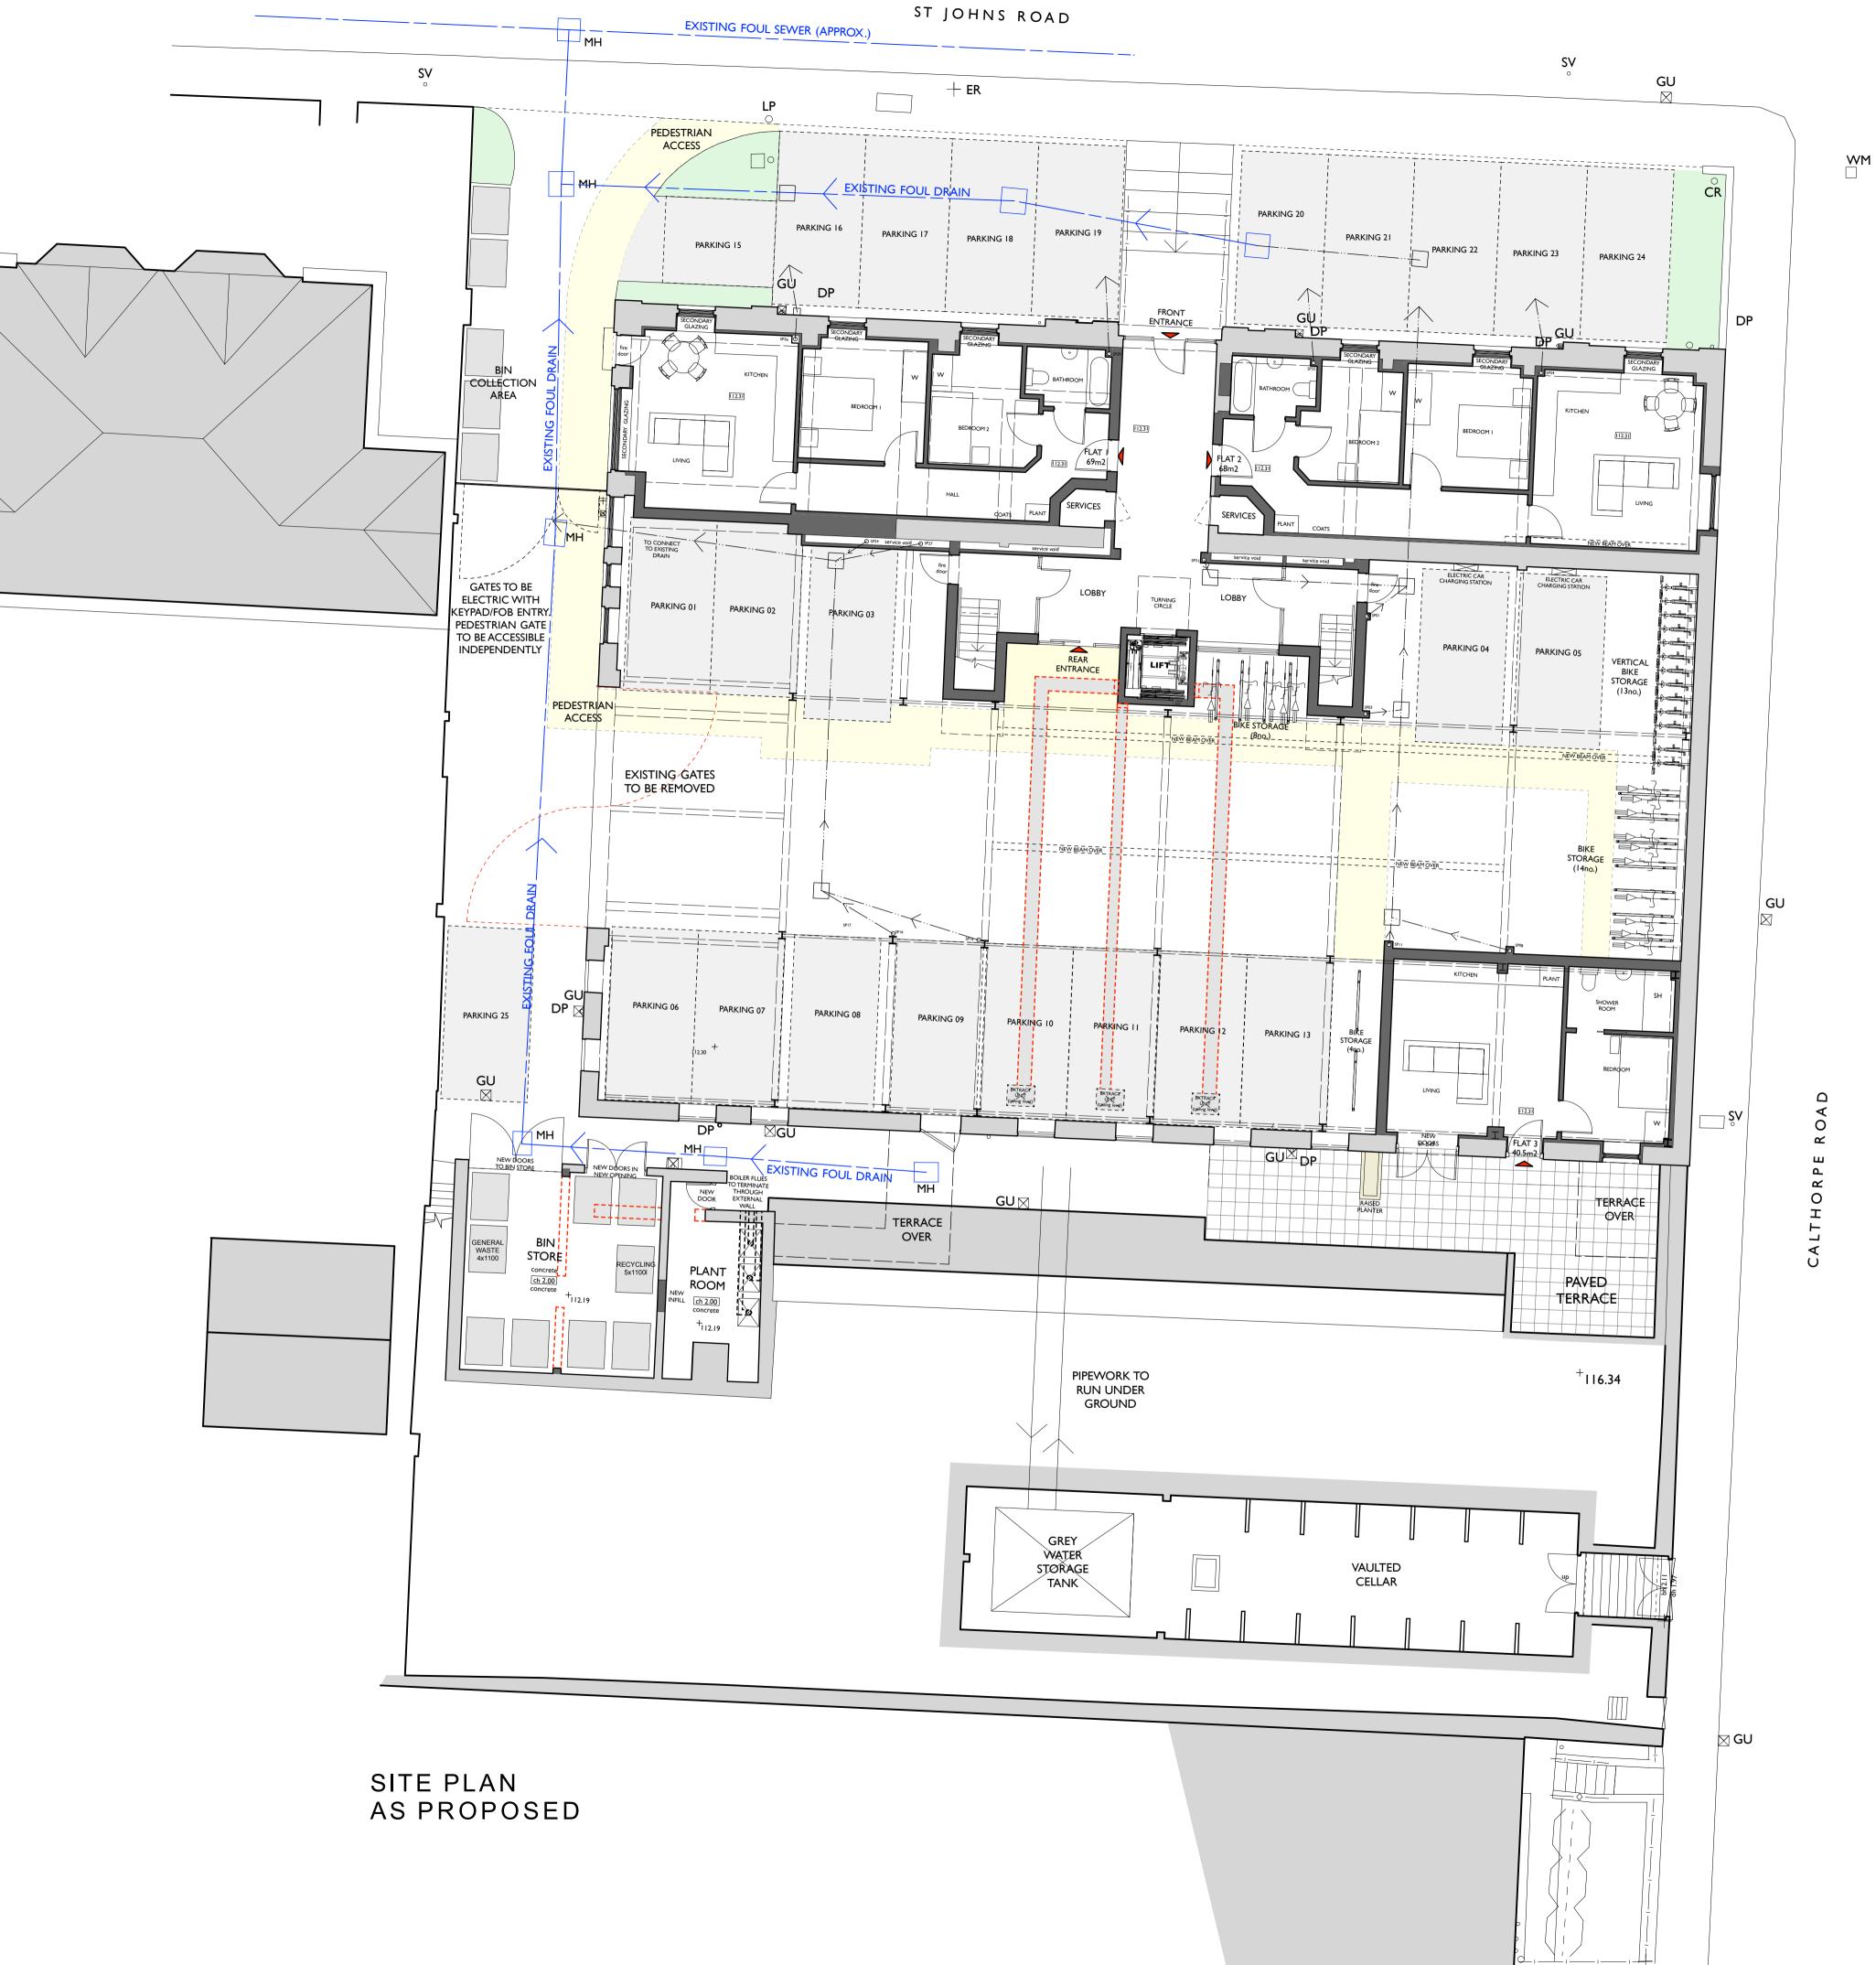

| Landscaping |
|-------------|
|             |

Level shared/pedestrian access into building, parking and cycle storage

| DRAWING<br>ISSUE STATUS    | REVISION<br>Nº | DATE | SIGNED |  |  |  |
|----------------------------|----------------|------|--------|--|--|--|
| RISK ASSESSMENT UNDERTAKEN |                |      |        |  |  |  |
| PLANNING APPLICATION Nº 1  |                |      |        |  |  |  |
| PLANNING APPLICATION N° 2  |                |      |        |  |  |  |
| PLANNING CONSENT           |                |      |        |  |  |  |
| LISTED BLDG APPLICATION    |                |      |        |  |  |  |
| LISTED BLDG CONSENT        |                |      |        |  |  |  |
| DAC APPROVAL               |                |      |        |  |  |  |
| BLDG CONTROL APPLICATION   |                |      |        |  |  |  |
| BLDG CONTROL APPROVAL      |                |      |        |  |  |  |
| TENDER DOCUMENT            |                |      |        |  |  |  |
| CONTRACT DOCUMENT          |                |      |        |  |  |  |
|                            |                |      |        |  |  |  |

## Banbury TITLE Site Plan As Proposed SCALE I:100 @ A1 DATE DRAWN Interlock Surveys / CJW Oct 2017 JOB N° DRAWING N° 17\_057 200C

CLIENT

PROJECT

Morrison Developments

The Old Malt House

architects@acanthusclews.co.uk www.acanthusclews.co.uk