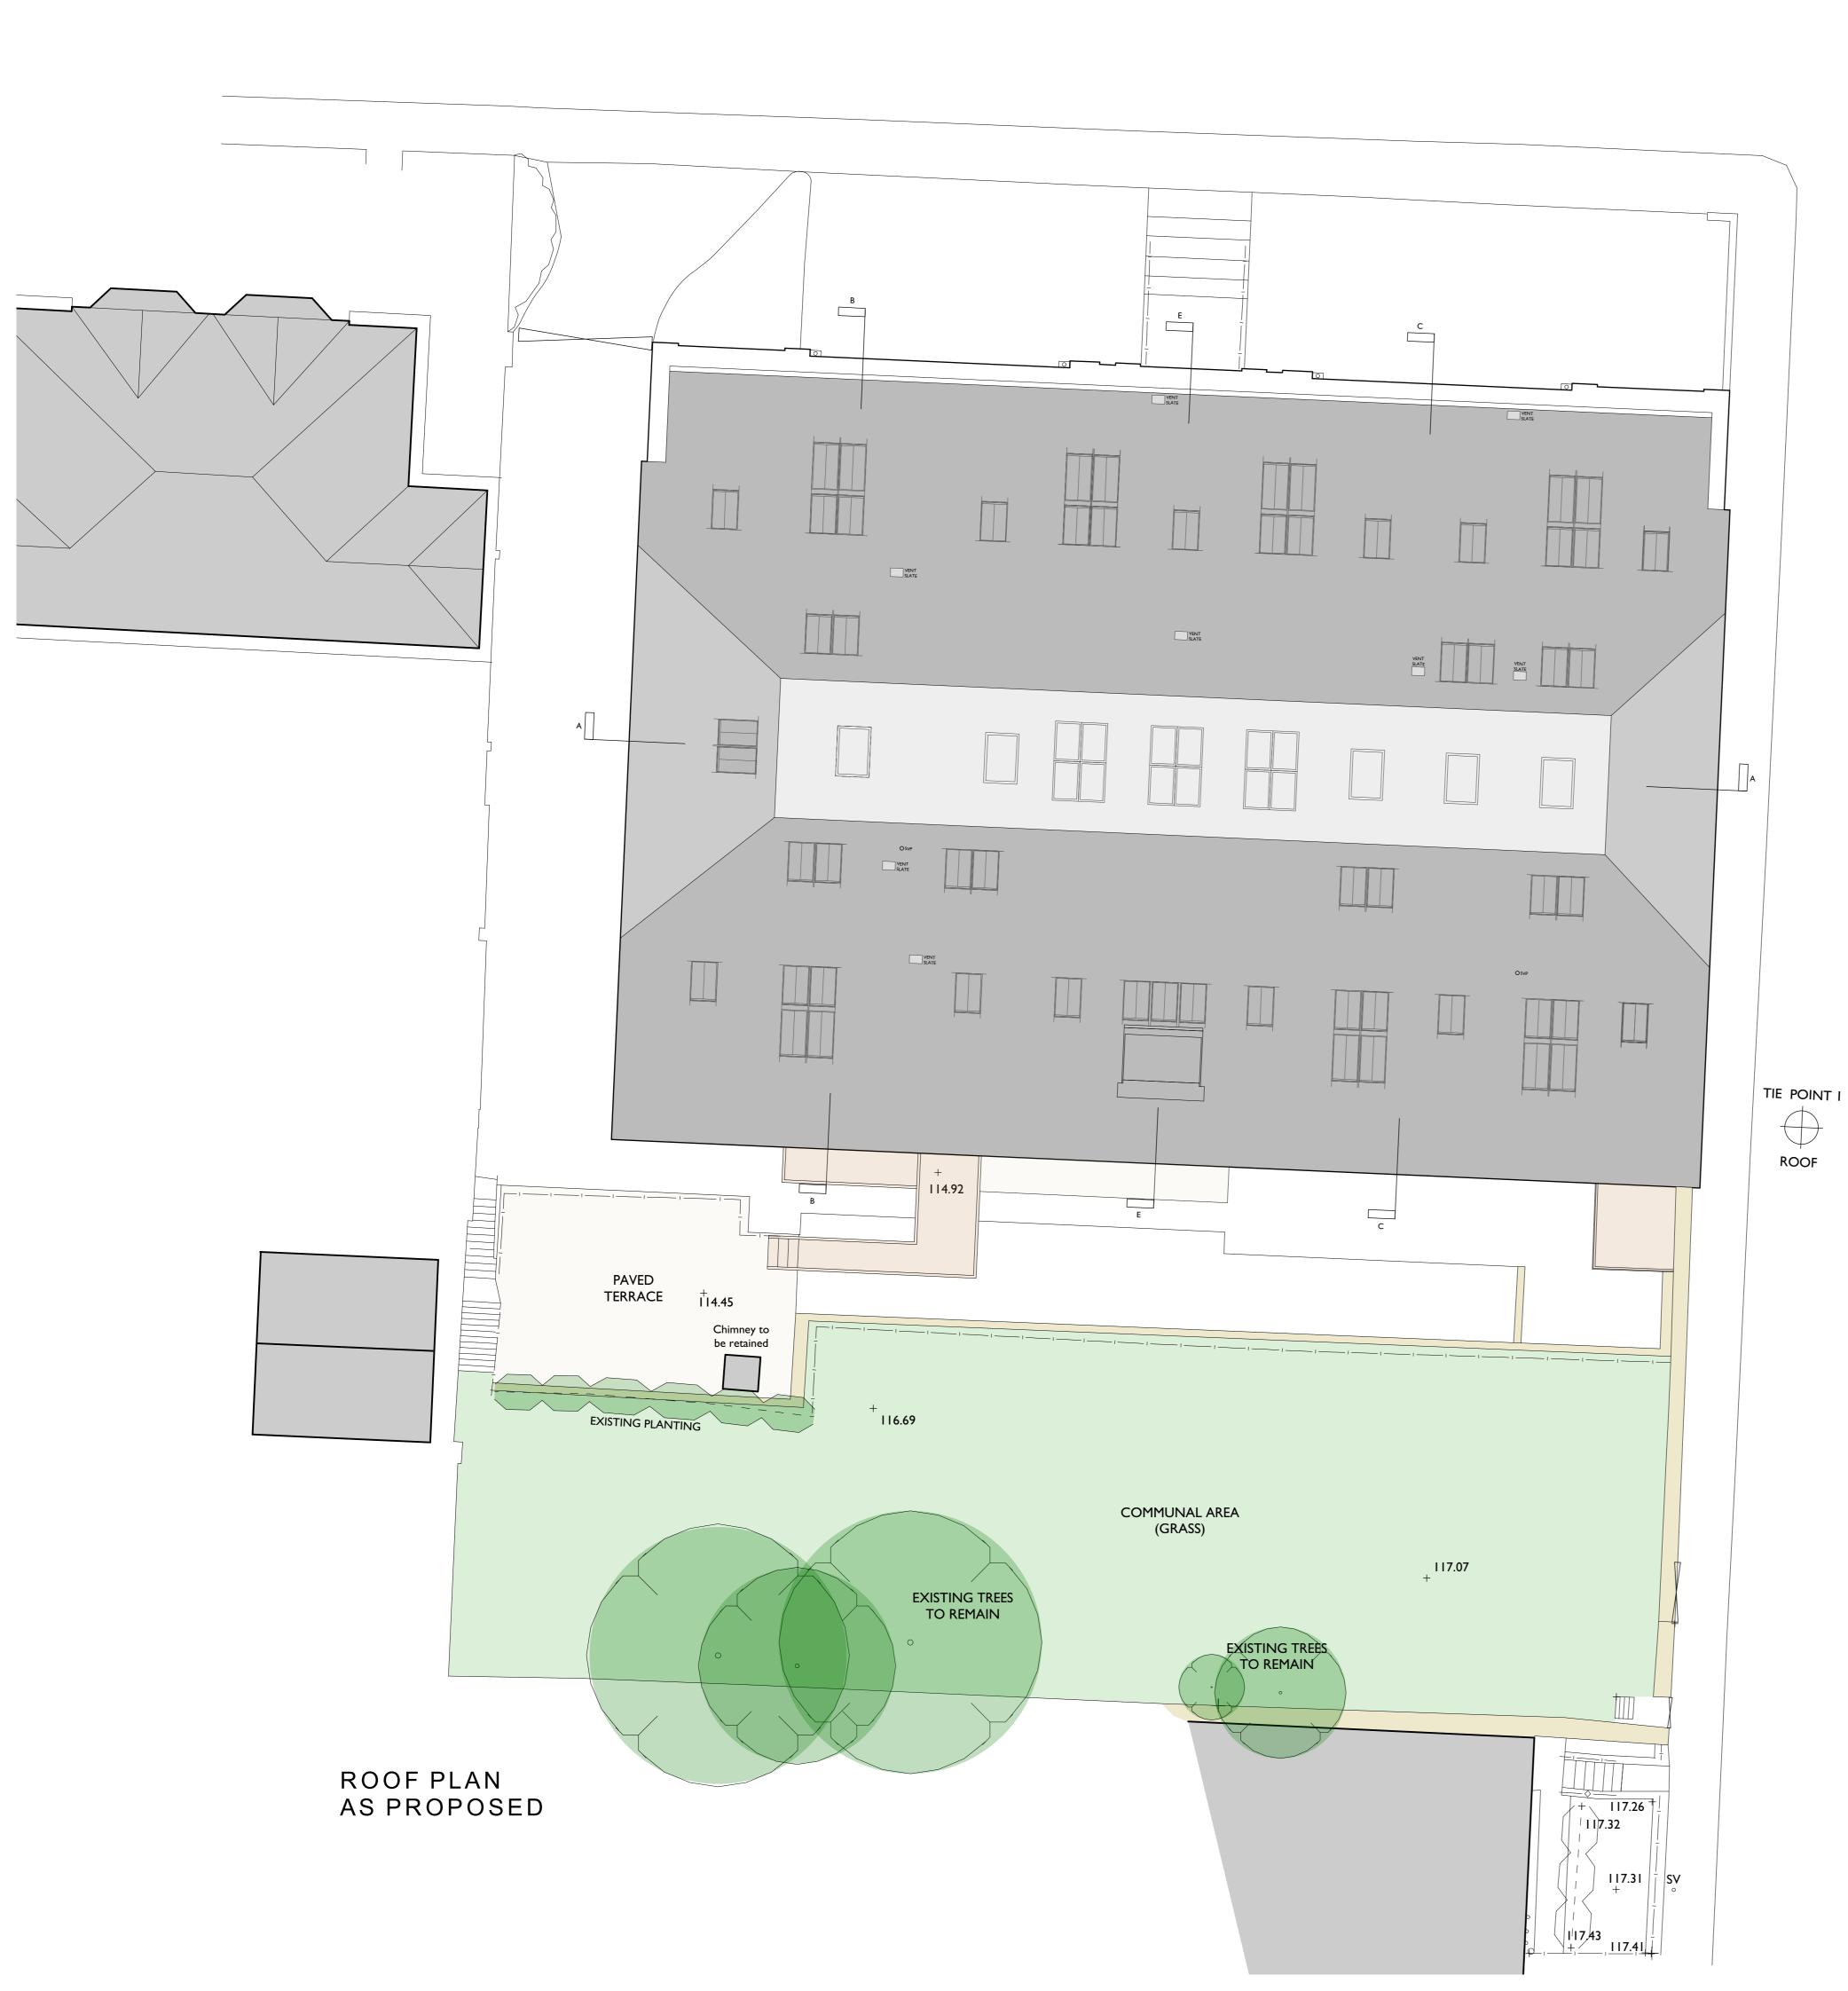

Morrison Developments

PROJECT

CLIENT

The Old Malt House Banbury

Roof Plan As Proposed

1:100 @ AI DRAWN Interlock Surveys / CJW Sept 2017 DRAWING N° 17\_057 205B

Clews Acanthus House 57 Hightown Road Banbury • Oxfordshire OX16 9BE Tel: 01295 702600 Fax: 01295 702601 architects@acanthusclews.co.uk www.acanthusclews.co.uk