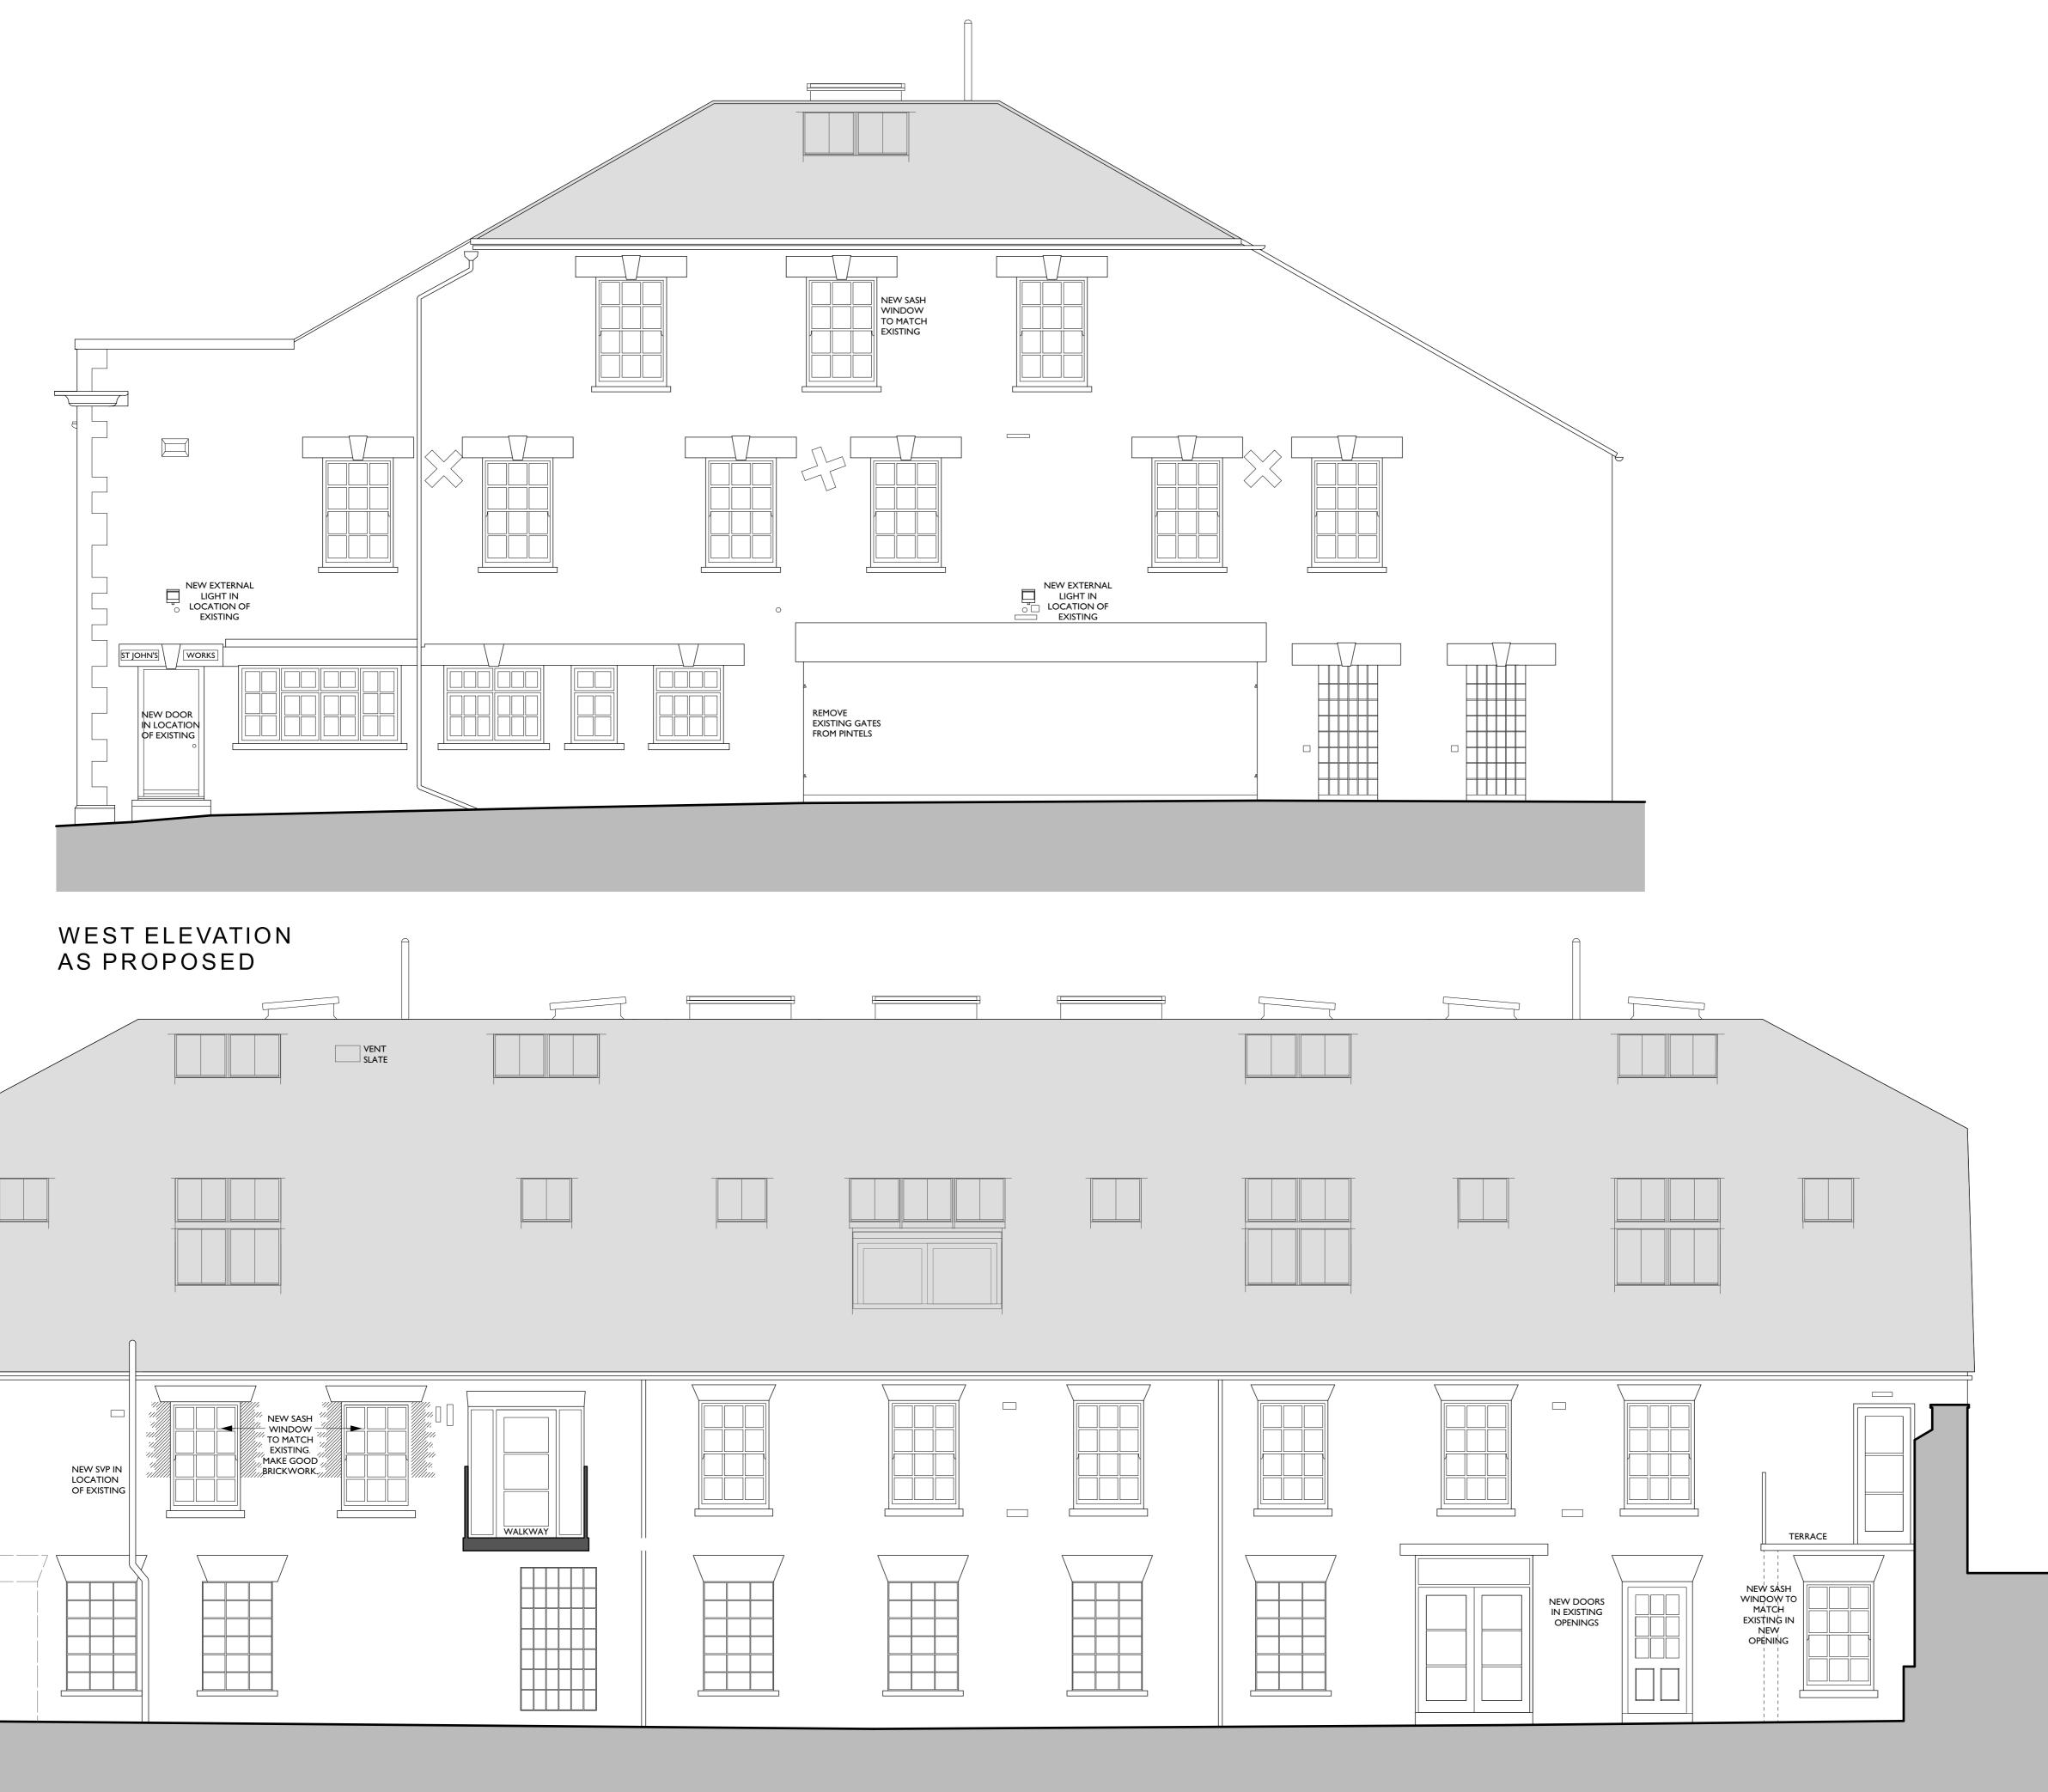

Morrison Developments

PROJECT

The Old Malt House Banbury

South & West Elevations As Proposed

I:50 @ AI DRAWN Interlock Surveys / CJW Oct 2017 JOB N° DRAWING N° 17\_057

Clews Acanthus House 57 Hightown Road Banbury • Oxfordshire OX16 9BE Tel: 01295 702600 Fax: 01295 702601 architects@acanthusclews.co.ukwww.acanthusclews.co.uk