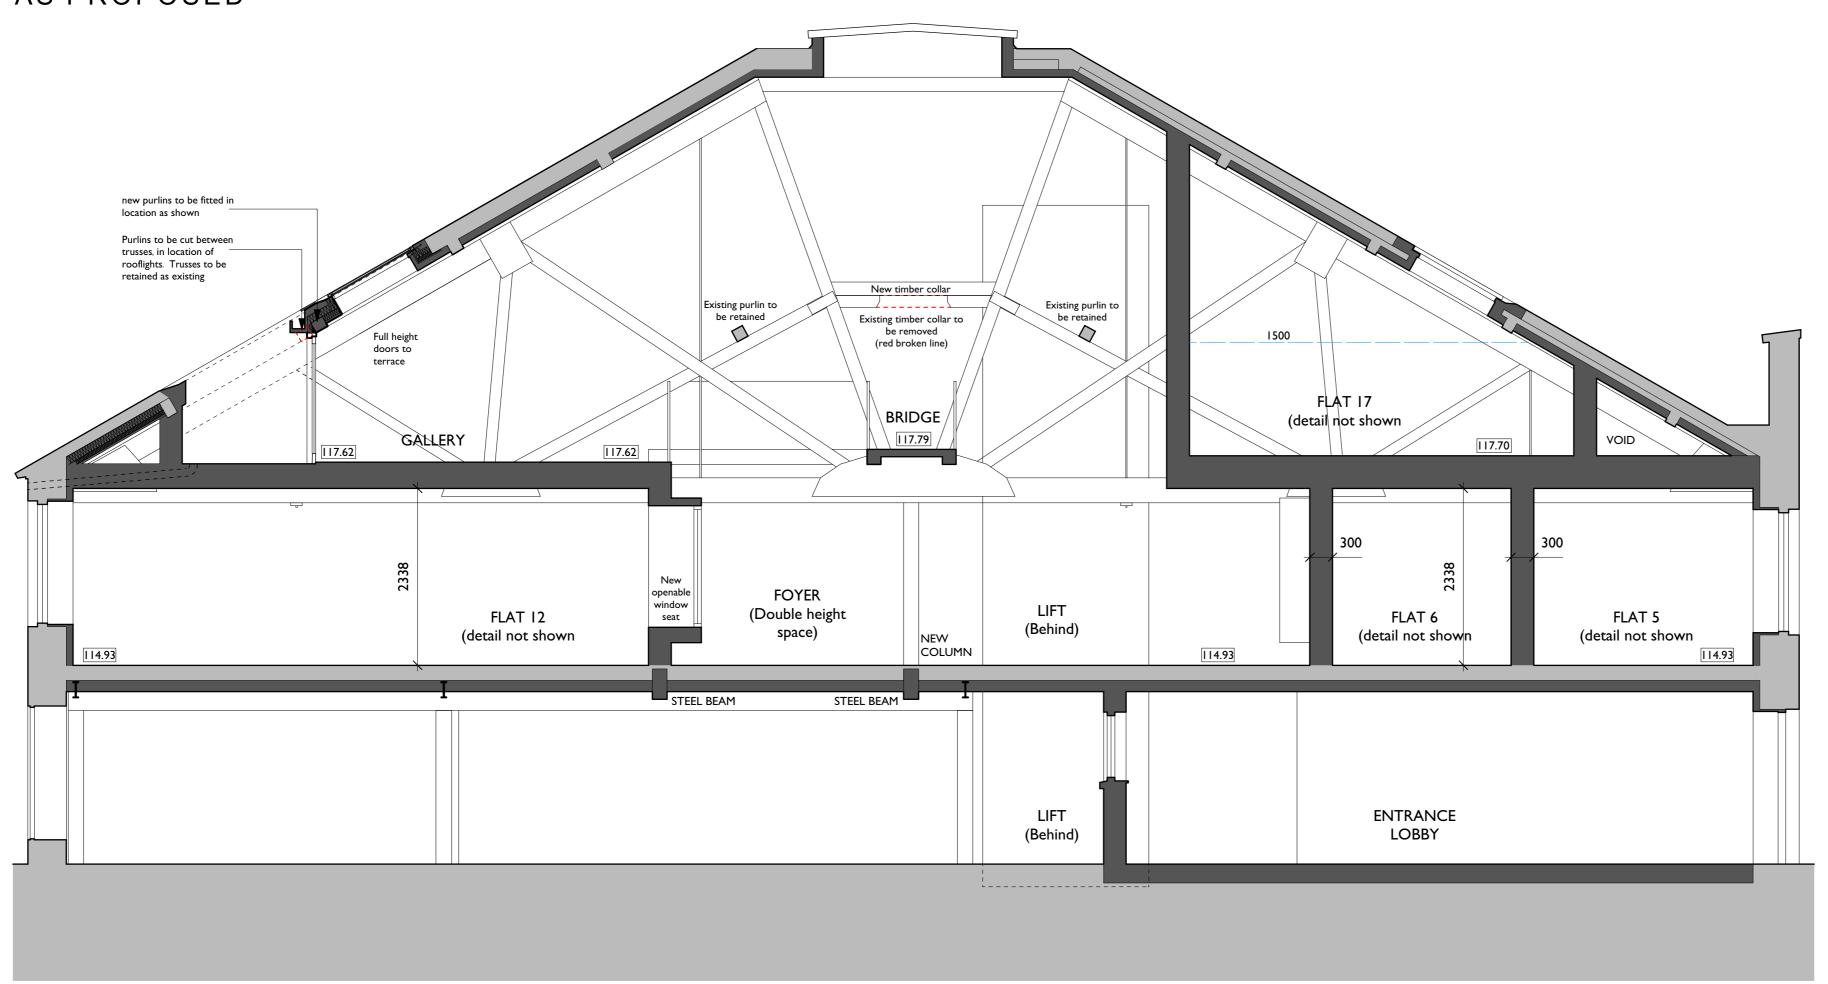

## SECTION C-C AS PROPOSED

SECTION E-E AS PROPOSED DO NOT SCALE THIS DRAWING USE DIMENSIONS ONLY

VERIFY ALL DIMENSIONS ON SITE BEFORE COMMENCING ANY
WORK OR SHOP DRAWINGS

INFORM THE ARCHITECT BEFORE ANY WORK STARTS IF THIS DRAWING EXCEEDS THE QUANTITIES IN ANY WAY

Revision Date

A Nov-17 B Dec 17 Terraces amended
Rooflights and terraces amended

CLIENT

Morrison Developments

PROJECT

The Old Malt House Banbury

TITLE

Section C-C & E-E As Proposed A canthus
Clews
architects
Acanthus House

| 17_057    | 209B                       |
|-----------|----------------------------|
| JOB N°    | DRAWING N°                 |
| Oct 2017  | Interlock Surveys<br>/ CJW |
| DATE      | DRAWN                      |
| I:50 @ AI |                            |
| SCALE     |                            |