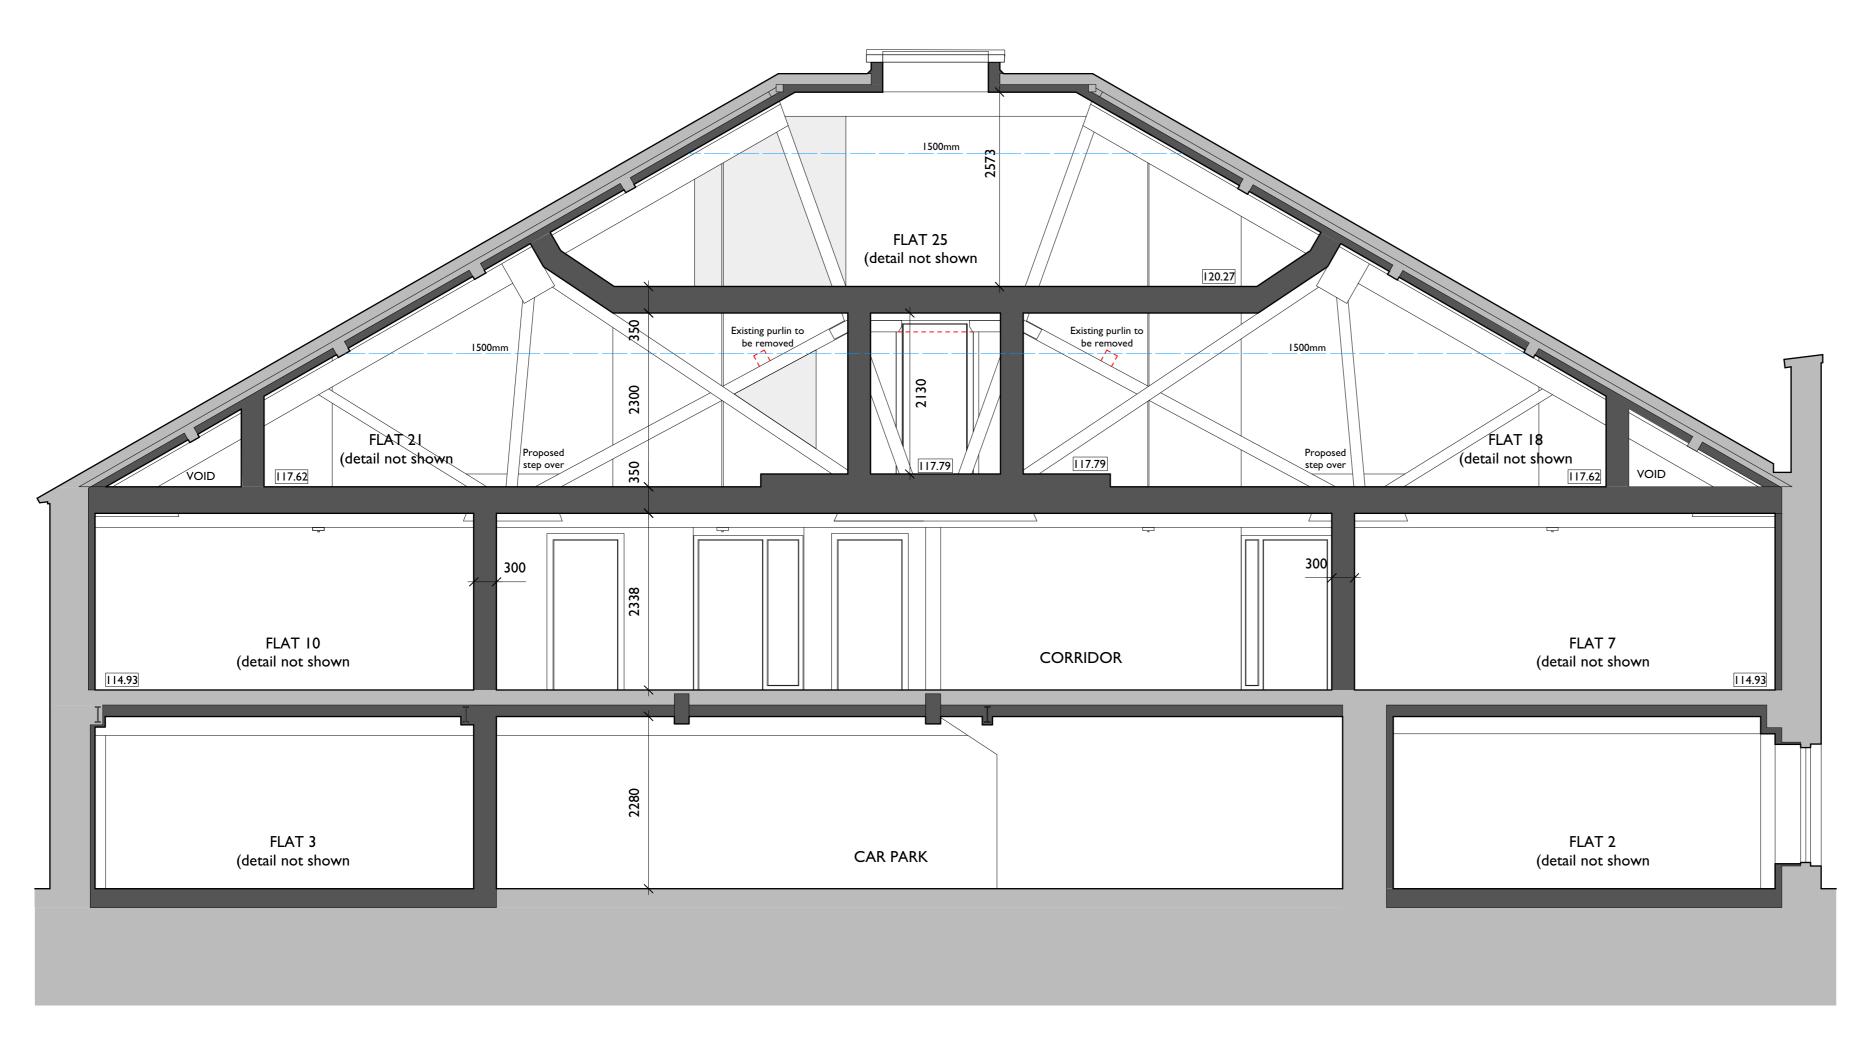

## SECTION C-C AS PROPOSED

SECTION E-E AS PROPOSED DO NOT SCALE THIS DRAWING USE DIMENSIONS ONLY

VERIFY ALL DIMENSIONS ON SITE BEFORE COMMENCING ANY
WORK OR SHOP DRAWINGS

INFORM THE ARCHITECT BEFORE ANY WORK STARTS IF THIS DRAWING EXCEEDS THE QUANTITIES IN ANY WAY

Revision Date

A Nov-17 B Dec 17 Terraces amended
Rooflights and terraces amended

CLIENT

Morrison Developments

PROJECT

The Old Malt House Banbury

TITLE

Section C-C & E-E As Proposed A canthus
Clews
architects
Acanthus House

| 17_057    | 209B                       |
|-----------|----------------------------|
| JOB N°    | DRAWING N°                 |
| Oct 2017  | Interlock Surveys<br>/ CJW |
| DATE      | DRAWN                      |
| I:50 @ AI |                            |
| SCALE     |                            |