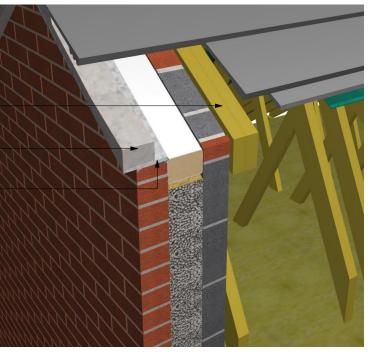

REFER TO SITE SPECIFIC ROOF TILING SPECIFICATION; NEVER START ROOF TILING WITHOUT SITE SPECIFIC SPEC

03

(01

(02)

3 - Roof truss

C1 Rev



Site/Hous Drg Title:

Scale: CAD Ref:

Drawing



Detail Key



## 3D Detail View - 1

## 3D Detail Key

1 - 100mm Mortar Bedding to Verge laid in one operation 2 - Cement slate undercloak

| Construction Issue              |                                               |                                                                                                                                     |                    | 15/07/2015 | PR      |
|---------------------------------|-----------------------------------------------|-------------------------------------------------------------------------------------------------------------------------------------|--------------------|------------|---------|
| Description                     |                                               |