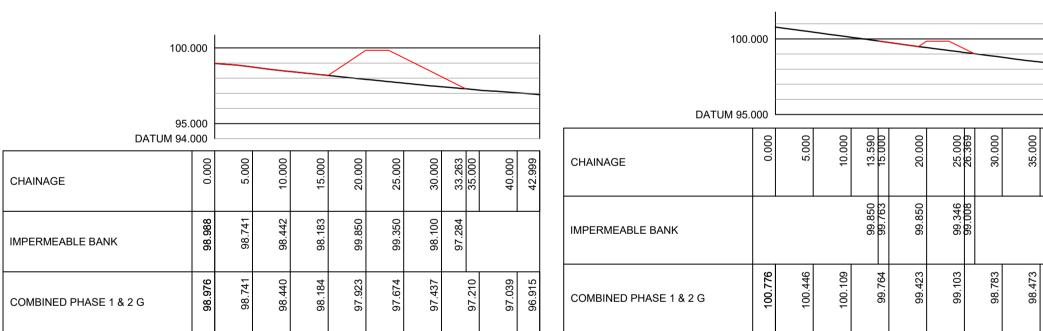

Pond | Section E-E

Pond | Section F-F

| The Contractor is to check and verify in conjunction with the Architects details all setting out points, building and site dimensions, levels and sewer invert levels at connection points and ensure that they are fully conversant with the contents and of requirements the site investigation report before work starts.  The Contractor is to comply in all respects with current building legislation, British Standard Specifications, Building Regulations etc., whether or not specifically stated on this drawing.  This drawing is not intended to show details of ground conditions or ground contaminants. Each area of ground relied upon to support any structure depicted (including drainage) must be investigated by the Contractor any areas of formation for said structures which do not accord with the anticipated conditions as described in the site investigation report are to be immediately notified to the Engineer, where applicable. Any suspect fluid ground or ground contaminants on or within the ground should be further investigated by a suitable expert. Any earthworks shown indicate typical slopes for guidance only and should be investigated further by a suitable geotechnical expert.  Where existing trees are shown to be retained they should be subject to a full Arboricultural inspection for safety. All trees are to be planted so as to ensure they are a minimum of 5 metres from buildings and 3 metres from drainage and services, where applicable. A foundation is to be provided to accommodate the proposed tree planting, where applicable. |                  | 05.10.16 LJ<br>23.09.16 LJ | CALA<br>HOMES | Banbury Road, Ettington, Stratford On Avon | Attenuation Ponds Cross Sections | PRELIMINARY  Please note while these drawings may be used for tender purposes, drawings are subject to Client approval as part of ongoing consultations and design checks.  Amendments may therefore be requested.  Scale H 1:250, V1:500 @ A1 Drawn LJ  Date September 2016 Checked JB  File Drawing  15031/dwgs/civils/current 15031-322A | BANNERS GATE  CIVIL, STRUCTURAL & ARCHITECTURAL DESIGN SERVICES  10-11 Birmingham Street, Halesowen, West Midlands B63 3HN  Tel: 0121 687 1500 Fax: 0121 687 1501  E-mail: mail@bannersgate.com |
|---------------------------------------------------------------------------------------------------------------------------------------------------------------------------------------------------------------------------------------------------------------------------------------------------------------------------------------------------------------------------------------------------------------------------------------------------------------------------------------------------------------------------------------------------------------------------------------------------------------------------------------------------------------------------------------------------------------------------------------------------------------------------------------------------------------------------------------------------------------------------------------------------------------------------------------------------------------------------------------------------------------------------------------------------------------------------------------------------------------------------------------------------------------------------------------------------------------------------------------------------------------------------------------------------------------------------------------------------------------------------------------------------------------------------------------------------------------------------------------------------------------------------------------------------------------------------------------------------------------|------------------|----------------------------|---------------|--------------------------------------------|----------------------------------|---------------------------------------------------------------------------------------------------------------------------------------------------------------------------------------------------------------------------------------------------------------------------------------------------------------------------------------------|-------------------------------------------------------------------------------------------------------------------------------------------------------------------------------------------------|
| accepted for amendments made by other persons.                                                                                                                                                                                                                                                                                                                                                                                                                                                                                                                                                                                                                                                                                                                                                                                                                                                                                                                                                                                                                                                                                                                                                                                                                                                                                                                                                                                                                                                                                                                                                                | dev. Description | Date By                    | у             |                                            |                                  | 1000 1/4/190/01/10/04                                                                                                                                                                                                                                                                                                                       | E-mail: mail@bailiorsgate.com                                                                                                                                                                   |