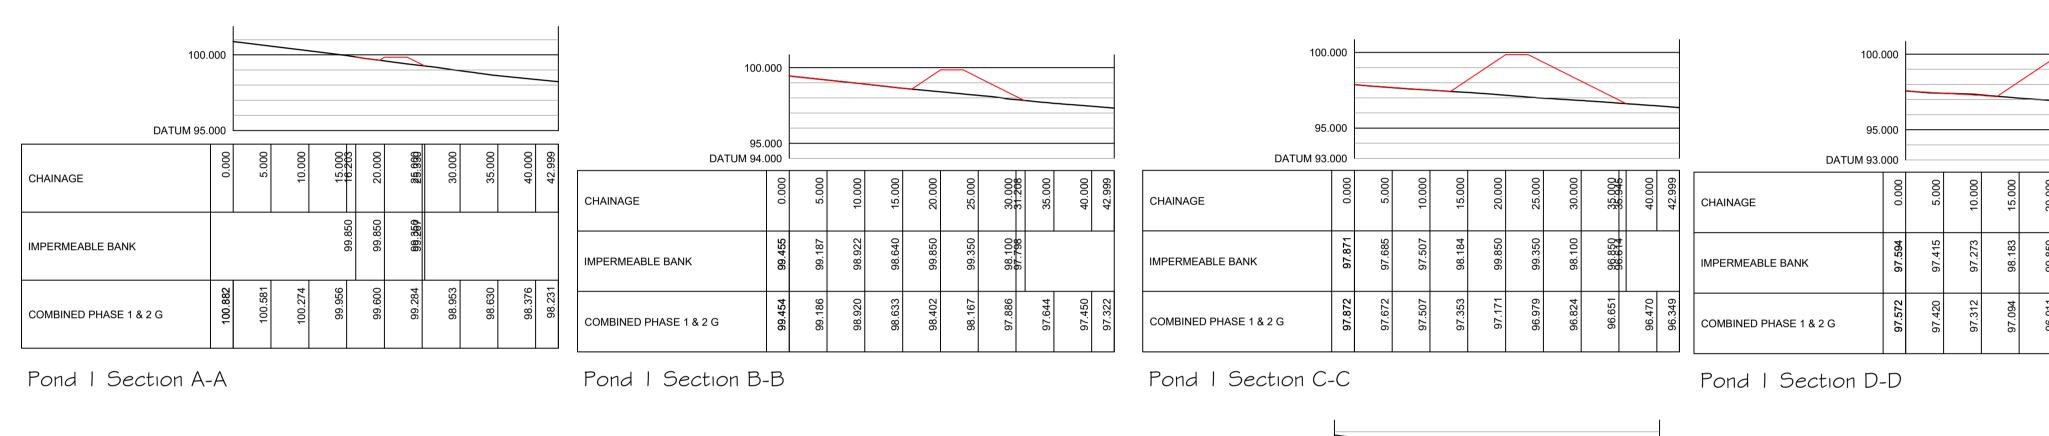

Pond | Section E-E

Pond | Section F-F

| The Contractor is to check and verify in conjunction with the Architects details all setting out points, building and site dimensions, levels and sewer invert levels at connection points and ensure that they are fully conversant with the contents and of requirements the site investigation report before work starts.  The Contractor is to comply in all respects with current building legislation, British Standard Specifications, Building Regulations etc., whether or not specifically stated on this drawing.  This drawing is not intended to show details of ground conditions or ground contaminants. Each area of ground relied upon to support any structure depicted (including drainage) must be investigated by the Contractor any areas of formation for said structures which do not accord with the anticipated conditions as described in the site investigation report are to be immediately notified to the Engineer, where applicable. Any suspect fluid ground or ground contaminants on or within the ground should be further investigated by a suitable expert. Any earthworks shown indicate typical slopes for guidance only and should be investigated further by a suitable geotechnical expert.  Where existing trees are shown to be retained they should be subject to a full Arboricultural inspection for safety. All trees are to be planted so as to ensure they are a minimum of 5 metres from buildings and 3 metres from drainage and services, where applicable. A foundation is to be provided to accommodate the proposed tree planting, where applicable. |                  | 05.10.16 LJ<br>23.09.16 LJ | CALA<br>HOMES | Banbury Road, Ettington, Stratford On Avon | Attenuation Ponds Cross Sections | PRELIMINARY  Please note while these drawings may be used for tender purposes, drawings are subject to Client approval as part of ongoing consultations and design checks.  Amendments may therefore be requested.  Scale H 1:250, V1:500 @ A1 Drawn LJ  Date September 2016 Checked JB  File Drawing  15031/dwgs/civils/current 15031-322A | BANNERS GATE  CIVIL, STRUCTURAL & ARCHITECTURAL DESIGN SERVICES  10-11 Birmingham Street, Halesowen, West Midlands B63 3HN  Tel: 0121 687 1500 Fax: 0121 687 1501  E-mail: mail@bannersgate.com |
|---------------------------------------------------------------------------------------------------------------------------------------------------------------------------------------------------------------------------------------------------------------------------------------------------------------------------------------------------------------------------------------------------------------------------------------------------------------------------------------------------------------------------------------------------------------------------------------------------------------------------------------------------------------------------------------------------------------------------------------------------------------------------------------------------------------------------------------------------------------------------------------------------------------------------------------------------------------------------------------------------------------------------------------------------------------------------------------------------------------------------------------------------------------------------------------------------------------------------------------------------------------------------------------------------------------------------------------------------------------------------------------------------------------------------------------------------------------------------------------------------------------------------------------------------------------------------------------------------------------|------------------|----------------------------|---------------|--------------------------------------------|----------------------------------|---------------------------------------------------------------------------------------------------------------------------------------------------------------------------------------------------------------------------------------------------------------------------------------------------------------------------------------------|-------------------------------------------------------------------------------------------------------------------------------------------------------------------------------------------------|
| accepted for amendments made by other persons.                                                                                                                                                                                                                                                                                                                                                                                                                                                                                                                                                                                                                                                                                                                                                                                                                                                                                                                                                                                                                                                                                                                                                                                                                                                                                                                                                                                                                                                                                                                                                                | dev. Description | Date By                    | у             |                                            |                                  | 1000 1/4/190/01/10/04                                                                                                                                                                                                                                                                                                                       | E-mail: mail@bailiorsgate.com                                                                                                                                                                   |