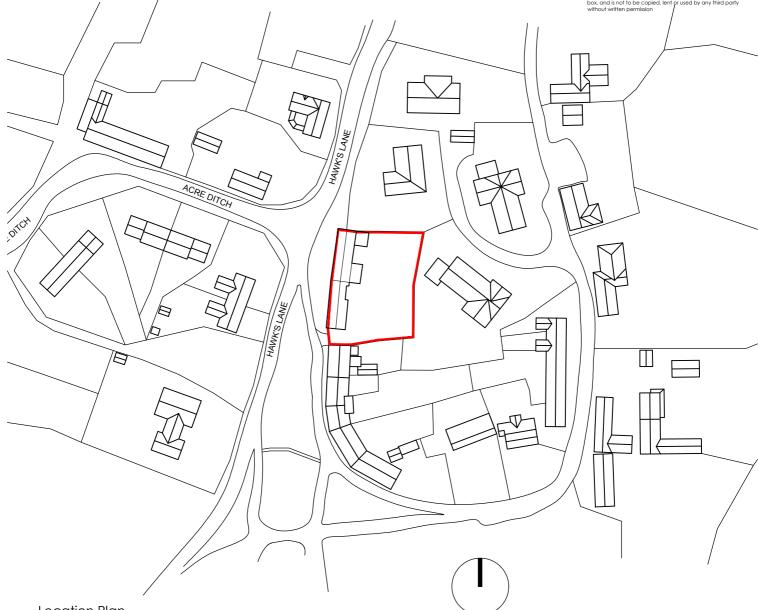

Location Plan

Extract Plan From Cherwell Local Plan NTS

Rev Date Description ••••• boon brown

Motivo Alvington Yeovil Somerset BA20 2FG

A 09/02/17 Updated to suit previous extension

Drn

## Project

The location of

identified to be

Area boundary.

'Bank House',

within the Conservation Bank House Burdrop Oxon