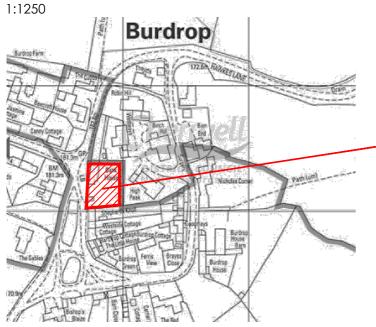

Location Plan

Extract Plan From Cherwell Local Plan NTS

Rev Date Description ••••• boon brown

Motivo Alvington Yeovil Somerset BA20 2FG

A 09/02/17 Updated to suit previous extension

Drn

## Project

The location of

identified to be

Area boundary.

'Bank House',

within the Conservation Bank House Burdrop Oxon