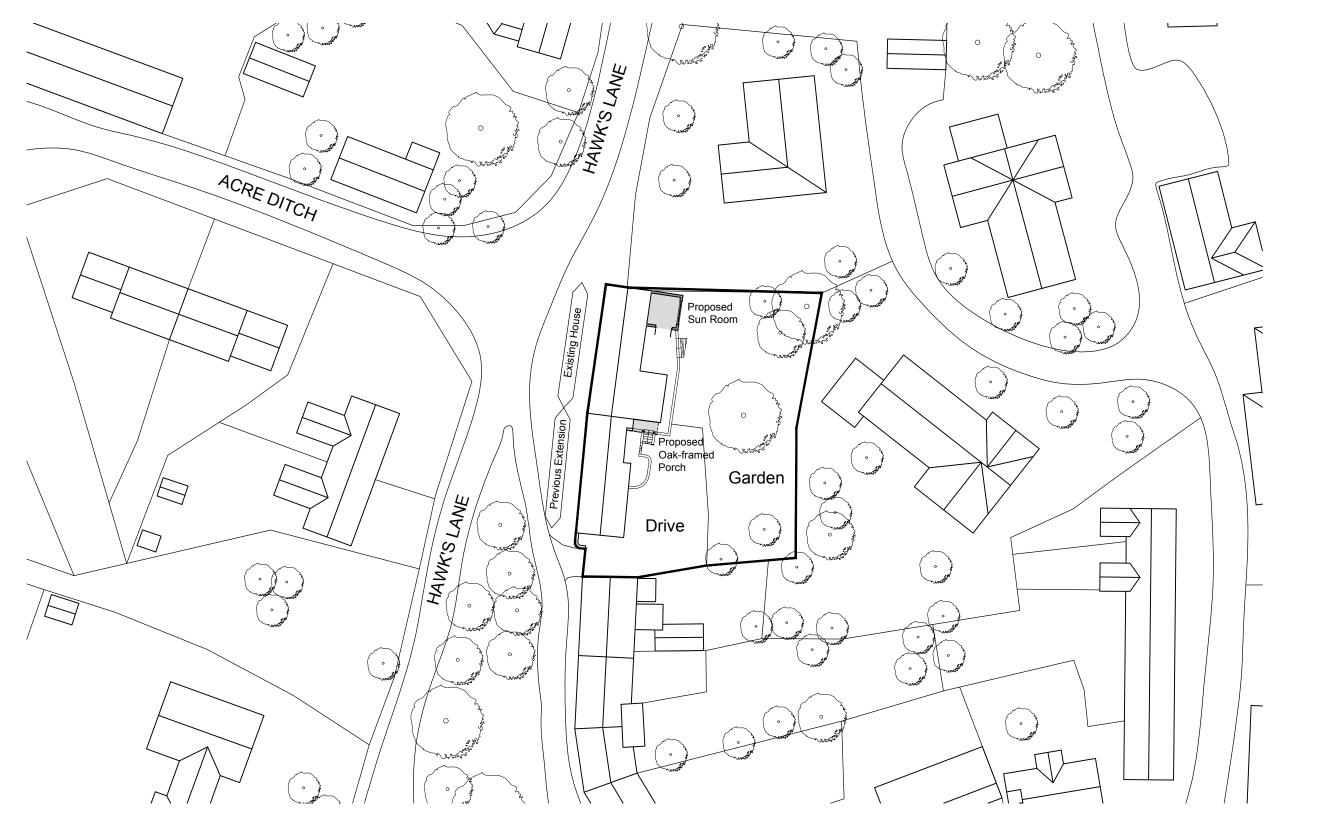

| А                                           | 09/02/17           | Updated to suit previous extension                     |             |                                                                | TS     |
|---------------------------------------------|--------------------|--------------------------------------------------------|-------------|----------------------------------------------------------------|--------|
| Rev                                         | Date               | Description                                            |             |                                                                | Drn    |
|                                             |                    |                                                        |             |                                                                |        |
| Alvington<br>Yeovil<br>Somerset<br>BA20 2FG |                    | Hewlett House<br>Havelock Terrace<br>London<br>SW8 4AS | F<br>W<br>E | 020 339 79864<br>01935 475466<br>www.boonbrow<br>info@boonbrow | /n.com |
| Project                                     |                    |                                                        |             |                                                                |        |
| Bank House<br>Burdrop<br>Oxon               |                    |                                                        |             |                                                                |        |
| Client                                      |                    |                                                        |             |                                                                |        |
| Mr. Mrs A Watts                             |                    |                                                        |             |                                                                |        |
| Drawing Title                               |                    |                                                        |             |                                                                |        |
| Site Plan                                   |                    |                                                        |             |                                                                |        |
|                                             |                    |                                                        |             |                                                                |        |
| Scal                                        | • 1:5              | i00 @ A3                                               | Date        | Oct 2                                                          | 014    |
| Draw                                        | ″ <sup>n</sup> H.E | Edwards                                                | СНК         | , Cl                                                           |        |
| DWG                                         | ° <sup>№.</sup> 34 | 463/PL02                                               | Rev.        | А                                                              |        |