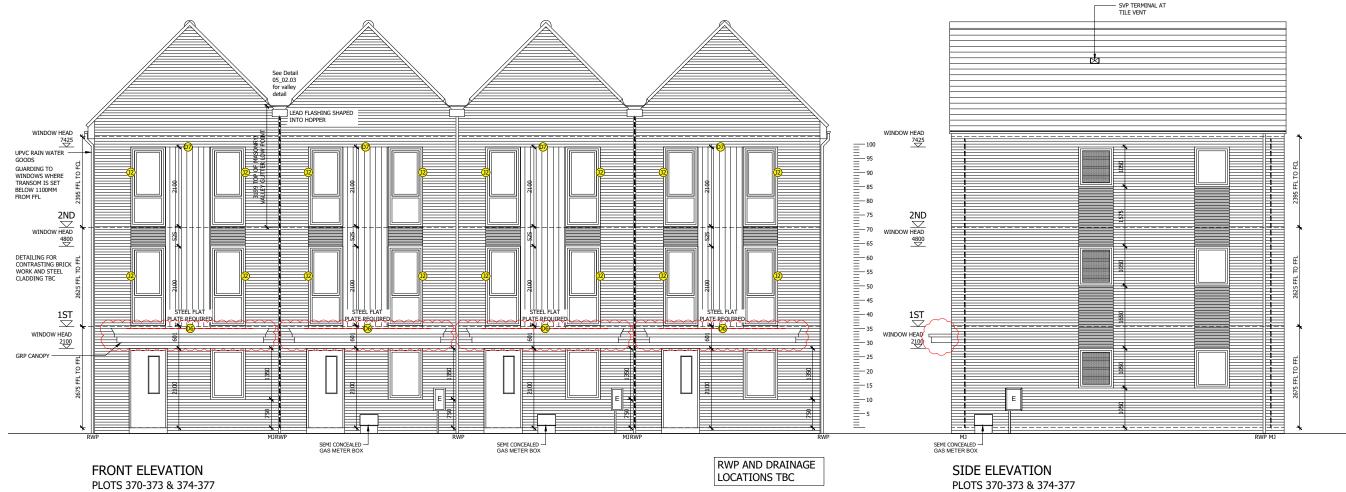

REAR ELEVATION

PLOTS 370-373 & 374-377

RWP AND DRAINAGE

LOCATIONS TBC

SIDE ELEVATION PLOTS 370-373 & 374-377

ision: Date:

05.12.17 PRELIMINARY ISSUE
30.04.18 Movement joints incorporated
14.06.18 Gas Meter locations and type updated. Detail references, Valley notes updated.

12.10.18 Gallows brackets omitted

- UNLESS NOTED OTHERWISE, ALL VERTICAL DIMENSIONS ARE MEASURED FROM DPC/FFL
   100 INDICATES THE VERTICAL DISTANCE ABOVE
   DPC/FFL
- 3. EAVES DIMENSION SHOWN MEASURED FROM BRICK/BLOCK FACE TO EXTERNAL FACE OF FASCIA  $\,$
- 4. WINDOW LEGEND, REFERENCES AND ABBREVIATIONS USED;
- W WINDOW/EXTERNAL DOOR
  SG DENOTES SAFETY GLASS
  DENOTES SHERY GLASS
  DENOTES DENERGENCY ESCAPE WINDOW TO COMPLY
  WITH AD PART B1
  EN EXTERNAL MOVEMENT JOINT
  FFL FINISHED FLOOR LEVEL
  FCL FINISHED CELLING LEVEL
  RWP RAIN WATER PIPE

(OB) DENOTES OBSCURE GLASS

5. MINIMUM DISTANCE BETWEEN EXTRACTS AND OPENINGS TO BE 300MM. SIZES OF EXTRACTS AND FLUES TO BE AS MANUFACTURER'S RECOMMENDATIONS. COLOURS TO MATCH SURROUNDING MATERIAL AS APPROPRIATE.

6. FOR WALL, ROOF, WINDOW AND RAINWATER GOODS FINISHES REFER TO MATERIALS SCHEDULE.

7. GROUND LEVEL IS SHOWN APPROXIMATE ONLY. FOR PRECISE LEVELS REFER TO THE CIVIL ENGINEER'S DRAWINGS.

8. FOR ALL MOVEMENT JOINT LOCATIONS REFER TO STRUCTURAL ENGINEERS DRAWINGS - COLOUR OF MOVEMENT JOINT SEALANT TO MATCH FACING BRICK. 9. ELEVATIONS SHOWN ARE FOR A TYPICAL DETACHED UNIT "AS DRAWM". REFER TO THE RELEVANT BLOCK PLAN DRAWINGS FOR TERRACE GARAGES.