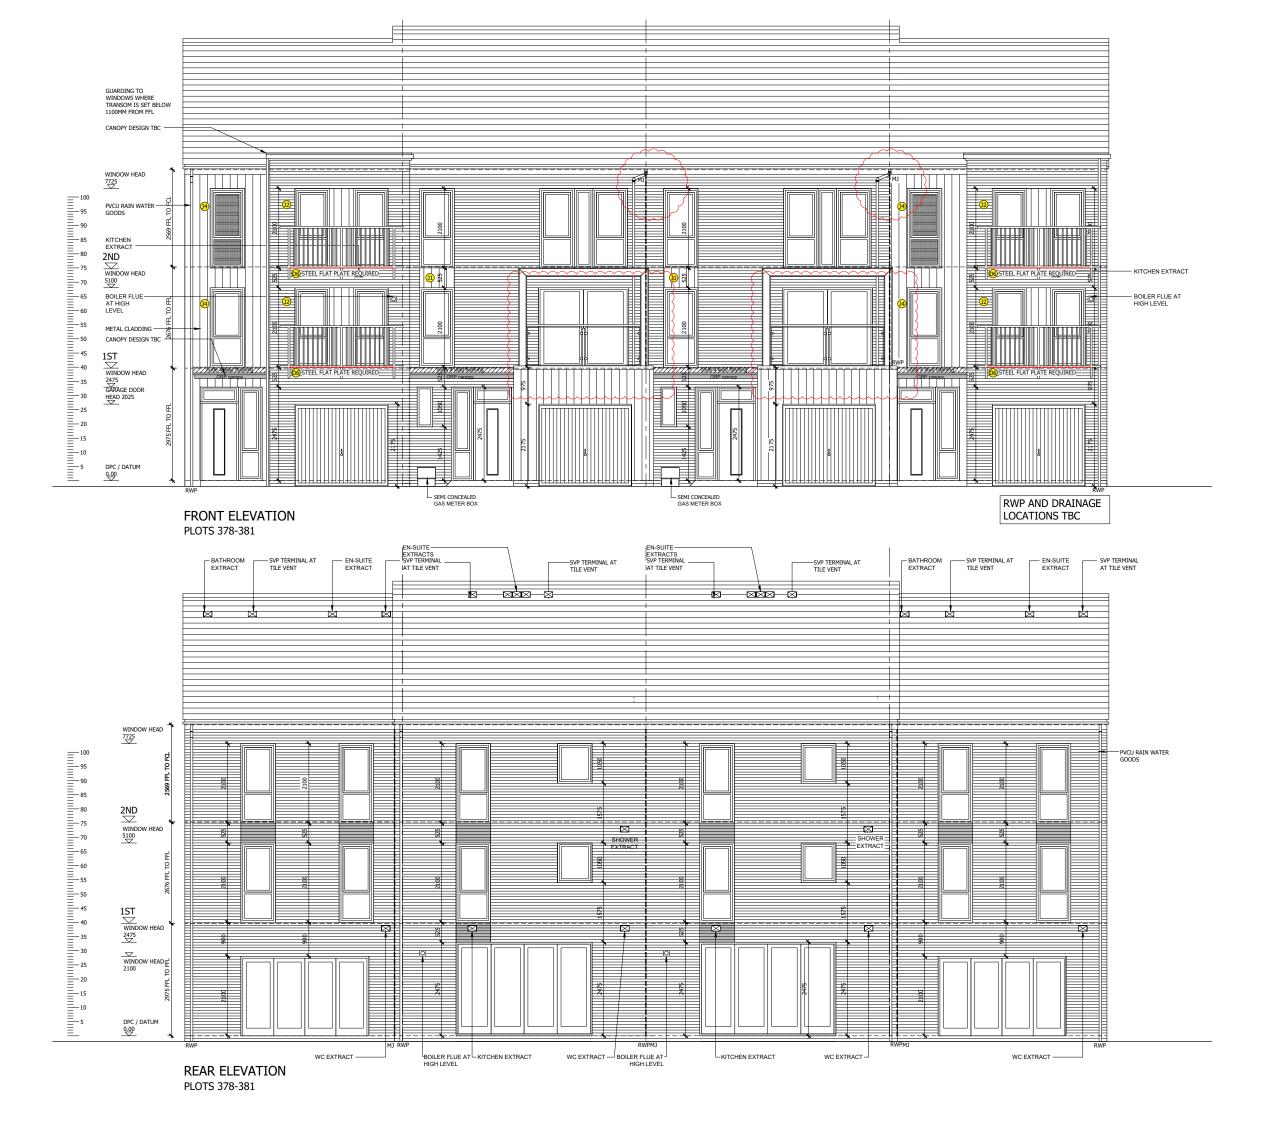

EXTERNAL MATERIALS

METAL CLADDING

## GENERAL NOTES

- THIS DRAWING IS TO BE READ IN CONJUNCTION WITH ALL GENERAL ARRANGEMENT AND PROJECT DETAILS DRAWINGS.
- UNLESS NOTED OTHERWISE, ALL VERTICAL DIMENSIONS ARE MEASURED FROM DPC/FFL.
   INDICATES THE VERTICAL DISTANCE ABOVE
   DPC/FFL

3. EAVES DIMENSION SHOWN MEASURED FROM BRICK/BLOCK FACE TO EXTERNAL FACE OF FASCIA  $\,$ 

4. WINDOW LEGEND, REFERENCES AND ABBREVIATIONS USED

W WINDOW/EXTERNAL DOOR
SG DENOTES SAFETY GLASS
DENOTES EMERGENCY ESCAPE WINDOW TO COMPLY
WITH AD PART B1
EN EXTERNAL MOVEMENT JOINT
FFL FINISHED FLOOR LEVEL
FCL FINISHED CELLING LEVEL
RWP RAIN WATER PIPE

(OB) DENOTES OBSCURE GLASS

5. MINIMUM DISTANCE BETWEEN EXTRACTS AND OPENINGS TO BE 300MM. SIZES OF EXTRACTS AND FLUES TO BE AS MANUFACTURER'S RECOMMENDATIONS. COLOURS TO MATCH SURROUNDING MATERIAL AS APPROPRIATE.

6. FOR WALL, ROOF, WINDOW AND RAINWATER GOODS FINISHES REFER TO MATERIALS SCHEDULE.

7. GROUND LEVEL IS SHOWN APPROXIMATE ONLY. FOR PRECISE LEVELS REFER TO THE CIVIL ENGINEER'S DRAWINGS.

8. FOR ALL MOVEMENT JOINT LOCATIONS REFER TO STRUCTURAL ENGINEERS DRAWINGS - COLOUR OF MOVEMENT JOINT SEALANT TO MATCH FACING BRICK.

9. ELEVATIONS SHOWN ARE FOR A TYPICAL DETACHED UNIT "AS DRAWN". REFER TO THE RELEVANT BLOCK PLAN DRAWINGS FOR TERRACE GARAGES.

UPPER HEYFORD, PHASE 8 BICESTER

PLOTS 378-381 ELEVATIONS SHEET 1

Drawn b DEC'2017 1:50 @ A1 Drawing Number: BLK-08-17 Revision P7 620