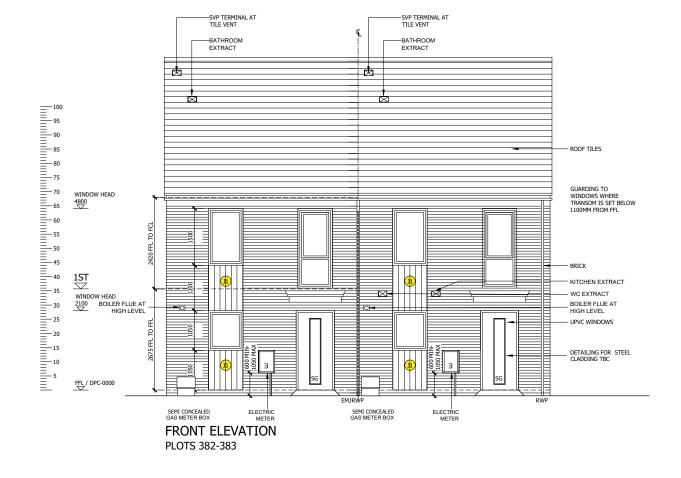

SIDE ELEVATION PLOTS 383

SIDE ELEVATION PLOTS 382

| ı: Bı                                                  |
|--------------------------------------------------------|
| IARY ISSUE JM<br>corrected MJ                          |
| r locations and type updated. Detail JM s added.       |
| racket omitted, bat box indicated, updated MJ use pack |
|                                                        |
|                                                        |