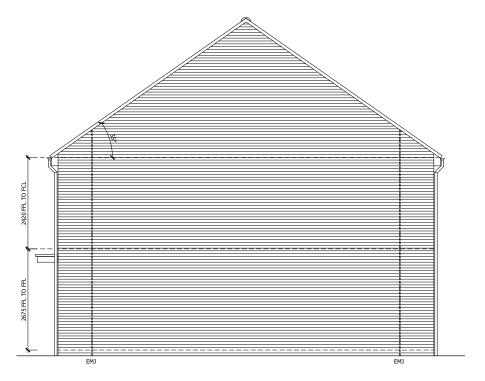

## GENERAL NOTES

- THIS DRAWING IS TO BE READ IN CONJUNCTION WITH ALL GENERAL ARRANGEMENT AND PROJECT DETAILS DRAWINGS.
- UNLESS NOTED OTHERWISE, ALL VERTICAL DIMENSIONS ARE MEASURED FROM DPC/FFL.
   2100 INDICATES THE VERTICAL DISTANCE ABOVE DPC/FFL
- 3. EAVES DIMENSION SHOWN MEASURED FROM BRICK/BLOCK FACE TO EXTERNAL FACE OF FASCIA  $\,$
- 4. WINDOW LEGEND, REFERENCES AND ABBREVIATIONS USED;
- W WINDOW/EXTERNAL DOOR
  SG DENOTES SAFETY GLASS
  DENOTES SHERGENCY ESCAPE WINDOW TO COMPLY
  WITH AD PART B1
  EN EXTERNAL MOVEMENT JOINT
  FFL FINISHED FLOOR LEVEL
  FCL FINISHED CELLING LEVEL
  RWP RAIN WATER PIPE

(OB) DENOTES OBSCURE GLASS

- 5. MINIMUM DISTANCE BETWEEN EXTRACTS AND OPENINGS TO BE 300MM. SIZES OF EXTRACTS AND FLUES TO BE AS MANUFACTURER'S RECOMMENDATIONS. COLOURS TO MATCH SURROUNDING MATERIAL AS APPROPRIATE.
- 6. FOR WALL, ROOF, WINDOW AND RAINWATER GOODS FINISHES REFER TO MATERIALS SCHEDULE.
- 7. GROUND LEVEL IS SHOWN APPROXIMATE ONLY. FOR PRECISE LEVELS REFER TO THE CIVIL ENGINEER'S DRAWINGS.
- 8. FOR ALL MOVEMENT JOINT LOCATIONS REFER TO STRUCTURAL ENGINEERS DRAWINGS COLOUR OF MOVEMENT JOINT SEALANT TO MATCH FACING BRICK.
- 9. ELEVATIONS SHOWN ARE FOR A TYPICAL DETACHED UNIT "AS DRAWM". REFER TO THE RELEVANT BLOCK PLAN DRAWINGS FOR TERRACE GARAGES.