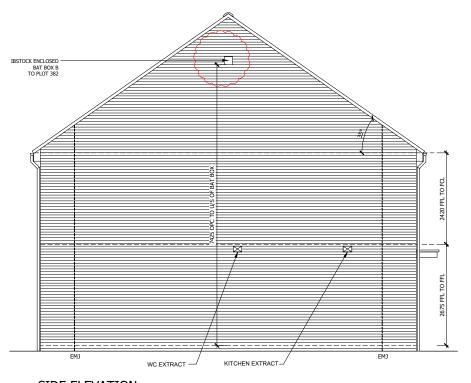

SIDE ELEVATION PLOTS 383

SIDE ELEVATION PLOTS 382

| ı: Bı                                                  |
|--------------------------------------------------------|
| IARY ISSUE JM<br>corrected MJ                          |
| r locations and type updated. Detail JM s added.       |
| racket omitted, bat box indicated, updated MJ use pack |
|                                                        |
|                                                        |

## GENERAL NOTES

- THIS DRAWING IS TO BE READ IN CONJUNCTION WITH ALL GENERAL ARRANGEMENT AND PROJECT DETAILS DRAWINGS.
- UNLESS NOTED OTHERWISE, ALL VERTICAL DIMENSIONS ARE MEASURED FROM DPC/FFL.
   2100 INDICATES THE VERTICAL DISTANCE ABOVE DPC/FFL
- 3. EAVES DIMENSION SHOWN MEASURED FROM BRICK/BLOCK FACE TO EXTERNAL FACE OF FASCIA  $\,$
- 4. WINDOW LEGEND, REFERENCES AND ABBREVIATIONS USED;
- W WINDOW/EXTERNAL DOOR
  SG DENOTES SAFETY GLASS
  DENOTES SHERGENCY ESCAPE WINDOW TO COMPLY
  WITH AD PART B1
  EN EXTERNAL MOVEMENT JOINT
  FFL FINISHED FLOOR LEVEL
  FCL FINISHED CELLING LEVEL
  RWP RAIN WATER PIPE

(OB) DENOTES OBSCURE GLASS

- 5. MINIMUM DISTANCE BETWEEN EXTRACTS AND OPENINGS TO BE 300MM. SIZES OF EXTRACTS AND FLUES TO BE AS MANUFACTURER'S RECOMMENDATIONS. COLOURS TO MATCH SURROUNDING MATERIAL AS APPROPRIATE.
- 6. FOR WALL, ROOF, WINDOW AND RAINWATER GOODS FINISHES REFER TO MATERIALS SCHEDULE.
- 7. GROUND LEVEL IS SHOWN APPROXIMATE ONLY. FOR PRECISE LEVELS REFER TO THE CIVIL ENGINEER'S DRAWINGS.
- 8. FOR ALL MOVEMENT JOINT LOCATIONS REFER TO STRUCTURAL ENGINEERS DRAWINGS COLOUR OF MOVEMENT JOINT SEALANT TO MATCH FACING BRICK.
- 9. ELEVATIONS SHOWN ARE FOR A TYPICAL DETACHED UNIT "AS DRAWM". REFER TO THE RELEVANT BLOCK PLAN DRAWINGS FOR TERRACE GARAGES.