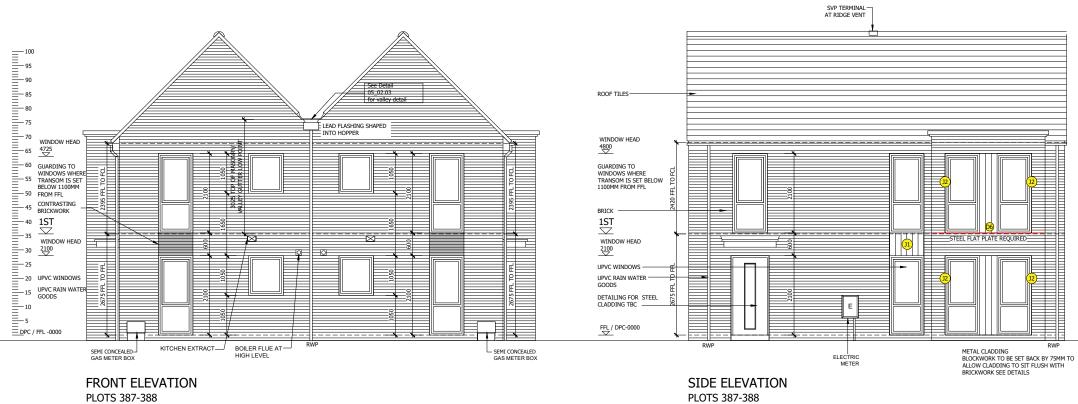

## GENERAL NOTES

1. THIS DRAWING IS TO BE READ IN CONJUNCTION WITH ALL GENERAL ARRANGEMENT AND PROJECT DETAILS DRAWINGS.

2. UNLESS NOTED OTHERWISE, ALL VERTICAL DIMENSIONS ARE MEASURED FROM DPC/FFL 2100 INDICATES THE VERTICAL DISTANCE ABOVE \_\_\_\_\_\_ DPC/FFL

3. EAVES DIMENSION SHOWN MEASURED FROM BRICK/BLOCK FACE TO EXTERNAL FACE OF FASCIA

4. WINDOW LEGEND, REFERENCES AND ABBREVIATIONS USED

| w   | WINDOW/EXTERNAL DOOR                      |  |  |  |  |
|-----|-------------------------------------------|--|--|--|--|
| SG  | DENOTES SAFETY GLASS                      |  |  |  |  |
| #   | DENOTES EMERGENCY ESCAPE WINDOW TO COMPLY |  |  |  |  |
|     | WITH AD PART B1                           |  |  |  |  |
| EMJ | EXTERNAL MOVEMENT JOINT                   |  |  |  |  |
| FFL | FINISHED FLOOR LEVEL                      |  |  |  |  |
| FCL | FINISHED CEILING LEVEL                    |  |  |  |  |
| RWP | RAIN WATER PIPE                           |  |  |  |  |
|     | (OB) DENOTES OBSCURE GLASS                |  |  |  |  |

5. MINIMUM DISTANCE BETWEEN EXTRACTS AND OPENINGS TO BE 300MM. SIZES OF EXTRACTS AND FLUES TO BE AS MANUFACTURER'S RECOMMENDATIONS. COLOURS TO MATCH SURROUNDING MATERIAL AS APPROPRIATE.

6. FOR WALL, ROOF, WINDOW AND RAINWATER GOODS FINISHES REFER TO MATERIALS SCHEDULE.

7. GROUND LEVEL IS SHOWN APPROXIMATE ONLY. FOR PRECISE LEVELS REFER TO THE CIVIL ENGINEER'S DRAWINGS.

8. FOR ALL MOVEMENT JOINT LOCATIONS REFER TO STRUCTURAL ENGINEERS DRAWINGS - COLOUR OF MOVEMENT JOINT SEALANT TO MATCH FACING BRICK.

9. ELEVATIONS SHOWN ARE FOR A TYPICAL DETACHED UNIT "AS DRAWN". REFER TO THE RELEVANT BLOCK PLAN DRAWINGS FOR TERRACE GARAGES.

| Client:<br>DORCHESTER                       |                              |                 |  |  |  |
|---------------------------------------------|------------------------------|-----------------|--|--|--|
| Client:                                     | Trower Davie                 |                 |  |  |  |
| Site Address:<br>UPPER HEY<br>BICESTER      |                              |                 |  |  |  |
| Drawing Title:<br>PLOTS 387-3<br>ELEVATIONS | 388                          |                 |  |  |  |
| <sup>Scale:</sup><br>1:50 @ A1              | Date drawn:<br>JUN'2017      | Drawn by:<br>JM |  |  |  |
| Project Number:<br>620                      | Drawing Number:<br>BLK-08-25 | Revision:<br>P3 |  |  |  |
| Status:<br>PRELIMINAF                       | RY ISSUE                     |                 |  |  |  |