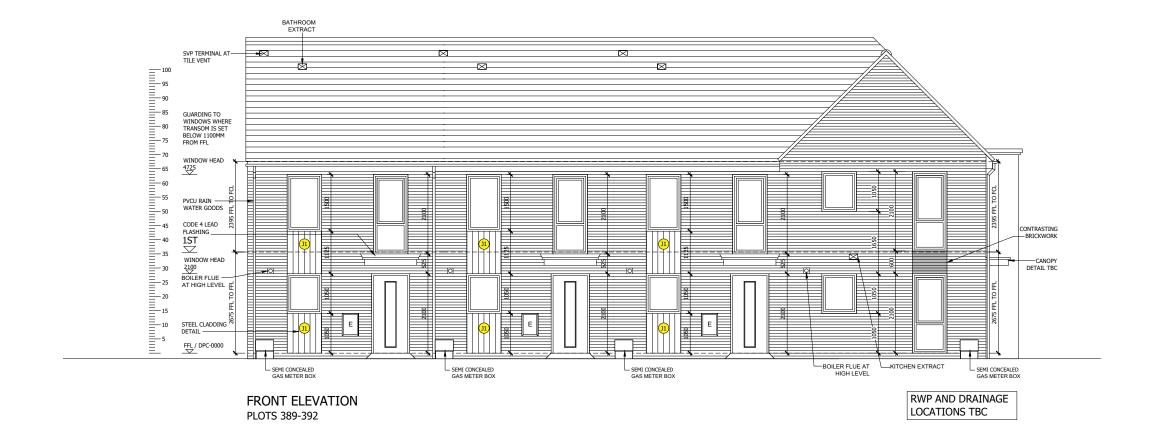

REAR ELEVATION PLOTS 389-392

RWP AND DRAINAGE LOCATIONS TBC

wision: Date: Description: Description: 1 05.12.17 PRELIMINARY ISSUE 14.06.18 (3 14.06.18 Gas Meter locations and type updated. Detail references added.