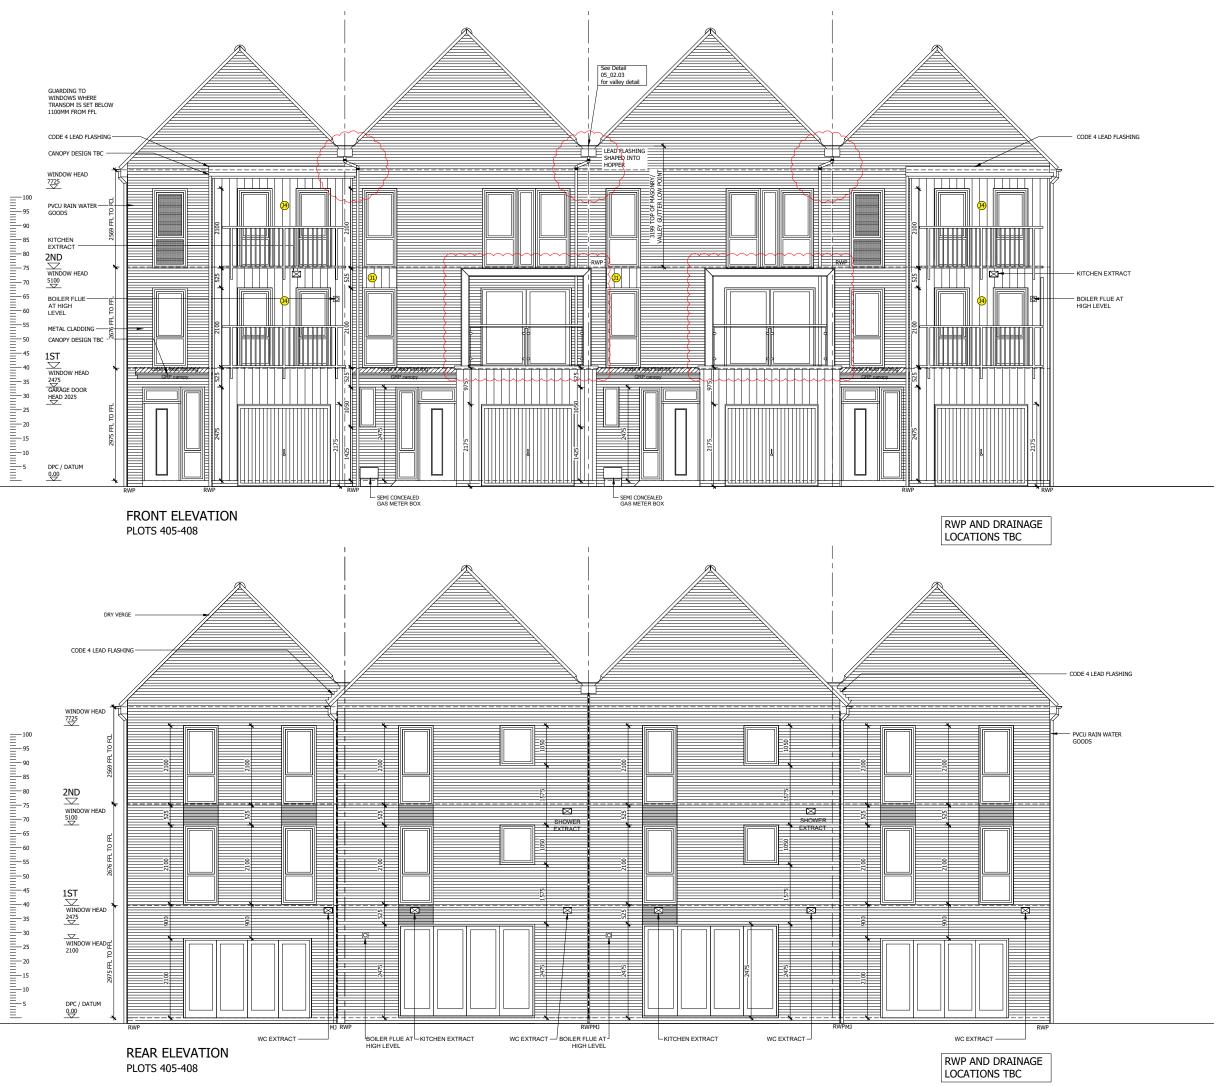

## GENERAL NOTES

- THIS DRAWING IS TO BE READ IN CONJUNCTION WITH ALL GENERAL ARRANGEMENT AND PROJECT DETAILS DRAWINGS.
- UNLESS NOTED OTHERWISE, ALL VERTICAL DIMENSIONS ARE MEASURED FROM DPC/FFL.
   INDICATES THE VERTICAL DISTANCE ABOVE DPC/FFL

3. EAVES DIMENSION SHOWN MEASURED FROM BRICK/BLOCK FACE TO EXTERNAL FACE OF FASCIA  $\,$ 

4. WINDOW LEGEND, REFERENCES AND ABBREVIATIONS USED;

W WINDOW/EXTERNAL DOOR
SG DENOTES SAFETY GLASS
DENOTES EMERGENCY ESCAPE WINDOW TO COMPLY
WITH AD PART B1
EN EXTERNAL MOVEMENT JOINT
FFL FINISHED FLOOR LEVEL
FCL FINISHED CELLING LEVEL
RWP RAIN WATER PIPE

(OB) DENOTES OBSCURE GLASS

5. MINIMUM DISTANCE BETWEEN EXTRACTS AND OPENINGS TO BE 300MM. SIZES OF EXTRACTS AND FLUES TO BE AS MANUFACTURER'S RECOMMENDATIONS. COLOURS TO MATCH SURROUNDING MATERIAL AS APPROPRIATE.

7. GROUND LEVEL IS SHOWN APPROXIMATE ONLY. FOR PRECISE LEVELS REFER TO THE CIVIL ENGINEER'S DRAWINGS.

8. FOR ALL MOVEMENT JOINT LOCATIONS REFER TO STRUCTURAL ENGINEERS DRAWINGS - COLOUR OF MOVEMENT JOINT SEALANT TO MATCH FACING BRICK.

9. ELEVATIONS SHOWN ARE FOR A TYPICAL DETACHED UNIT "AS DRAWM". REFER TO THE RELEVANT BLOCK PLAN DRAWINGS FOR TERRACE GARAGES.

BICESTER

PLOTS 405-408 ELEVATIONS SHEET 1

JM DEC'2017 1:50 @ A1 Drawing Number: BLK-08-33 Revision P7 620