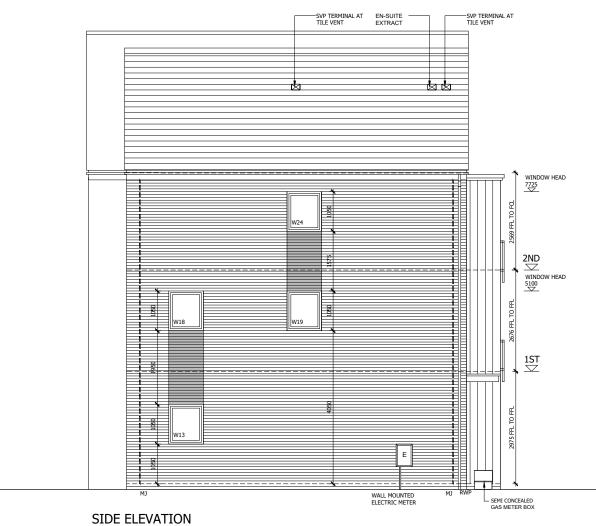

SIDE ELEVATION PLOTS 405

A1 SHEET

PLOTS 408

| - 8<br>- 0<br>- 8<br>- 1<br>- 8 | Statutory approvals to be received prior to commencement of works. Building control submission to be deposited prior to any works. Check Intrace positions of existing services / dainage prior to new works. Ensure no Easement's / dpits of way weist on site prior to construction. Do NOT scale from this drawing. Check dimensions on site against site survey prior to any new works. Report and resolve any discrepancies prior to any new building works. Relevant Party Wall notices to be served and agreed before new works. Relevant Party Wall notices to be served and agreed before new works. |                                                                                                     |     |  |
|---------------------------------|---------------------------------------------------------------------------------------------------------------------------------------------------------------------------------------------------------------------------------------------------------------------------------------------------------------------------------------------------------------------------------------------------------------------------------------------------------------------------------------------------------------------------------------------------------------------------------------------------------------|-----------------------------------------------------------------------------------------------------|-----|--|
| to any new works.               |                                                                                                                                                                                                                                                                                                                                                                                                                                                                                                                                                                                                               |                                                                                                     |     |  |
| Revisio                         | n: Date:                                                                                                                                                                                                                                                                                                                                                                                                                                                                                                                                                                                                      | Description:                                                                                        | By: |  |
| P1                              | 05.12.17                                                                                                                                                                                                                                                                                                                                                                                                                                                                                                                                                                                                      | PRELIMINARY ISSUE                                                                                   | JM  |  |
| P2                              | 23.04.18                                                                                                                                                                                                                                                                                                                                                                                                                                                                                                                                                                                                      | House types updated to suit revised SP8 & SP9                                                       | MJR |  |
| P3                              | 30.04.18                                                                                                                                                                                                                                                                                                                                                                                                                                                                                                                                                                                                      | Movement joints incorporated                                                                        | MJR |  |
| P4                              | 14.06.18                                                                                                                                                                                                                                                                                                                                                                                                                                                                                                                                                                                                      | Gas Meter locations and type updated. Detail<br>references, Valley and lead flashing notes updated. | JM  |  |

EXTERNAL MATERIALS FACING BRICKWORK 

RENDER

CONTRASTING BRICKWORK

METAL CLADDING

## GENERAL NOTES

1. THIS DRAWING IS TO BE READ IN CONJUNCTION WITH ALL GENERAL ARRANGEMENT AND PROJECT DETAILS DRAWINGS.

2. UNLESS NOTED OTHERWISE, ALL VERTICAL DIMENSIONS ARE MEASURED FROM DPC/FFL 2100 INDICATES THE VERTICAL DISTANCE ABOVE \_\_\_\_\_ DPC/FFL

3. EAVES DIMENSION SHOWN MEASURED FROM BRICK/BLOCK FACE TO EXTERNAL FACE OF FASCIA

4. WINDOW LEGEND, REFERENCES AND ABBREVIATIONS USED;

- W WINDOW/EXTERNAL DOOR SG DENOTES SAFETY GLASS DENOTES SAFETY GLASS WITH AD PART B1 ENDERSE MERGENCY ESCAPE WINDOW TO COMPLY WITH AD PART B1 ENDERSEAL MOVEMENT JOINT FFL FINISHED FLOOR LEVEL FRUP RAIN WATER PIPE WWW

(OB) DENOTES OBSCURE GLASS

5. MINIMUM DISTANCE BETWEEN EXTRACTS AND OPENINGS TO BE 300MM. SIZES OF EXTRACTS AND FLUES TO BE AS MANUFACTURER'S RECOMMENDATIONS. COLOURS TO MATCH SURROUNDING MATERIAL AS APPROPRIATE.

6. FOR WALL, ROOF, WINDOW AND RAINWATER GOODS FINISHES REFER TO MATERIALS SCHEDULE.

7. GROUND LEVEL IS SHOWN APPROXIMATE ONLY. FOR PRECISE LEVELS REFER TO THE CIVIL ENGINEER'S DRAWINGS.

8. FOR ALL MOVEMENT JOINT LOCATIONS REFER TO STRUCTURAL ENGINEERS DRAWINGS - COLOUR OF MOVEMENT JOINT SEALANT TO MATCH FACING BRICK.

9. ELEVATIONS SHOWN ARE FOR A TYPICAL DETACHED UNIT "AS DRAWN". REFER TO THE RELEVANT BLOCK PLAN DRAWINGS FOR TERRACE GARAGES.