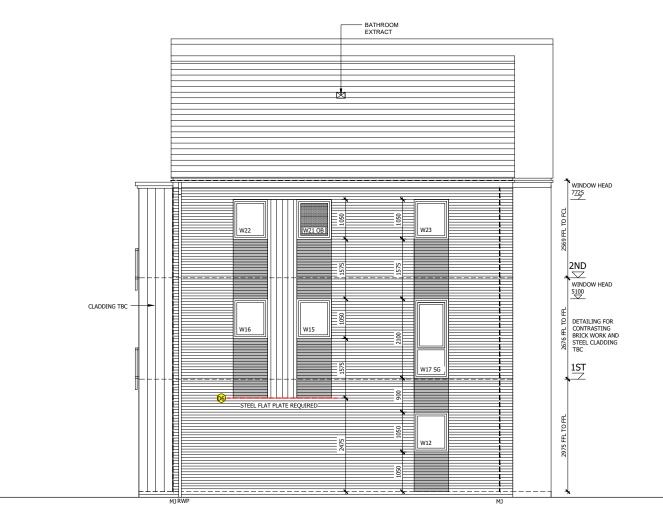

EXTERNAL MATERIALS FACING BRICKWORK 

RENDER

CONTRASTING BRICKWORK

METAL CLADDING

## GENERAL NOTES

1. THIS DRAWING IS TO BE READ IN CONJUNCTION WITH ALL GENERAL ARRANGEMENT AND PROJECT DETAILS DRAWINGS.

2. UNLESS NOTED OTHERWISE, ALL VERTICAL DIMENSIONS ARE MEASURED FROM DPC/FFL 2100 INDICATES THE VERTICAL DISTANCE ABOVE \_\_\_\_\_ DPC/FFL

3. EAVES DIMENSION SHOWN MEASURED FROM BRICK/BLOCK FACE TO EXTERNAL FACE OF FASCIA

4. WINDOW LEGEND, REFERENCES AND ABBREVIATIONS USED;

- W WINDOW/EXTERNAL DOOR SG DENOTES SAFETY GLASS DENOTES SAFETY GLASS WITH AD PART B1 ENDERSE MERGENCY ESCAPE WINDOW TO COMPLY WITH AD PART B1 ENDERSEAL MOVEMENT JOINT FFL FINISHED FLOOR LEVEL FRUP RAIN WATER PIPE WWW

(OB) DENOTES OBSCURE GLASS

5. MINIMUM DISTANCE BETWEEN EXTRACTS AND OPENINGS TO BE 300MM. SIZES OF EXTRACTS AND FLUES TO BE AS MANUFACTURER'S RECOMMENDATIONS. COLOURS TO MATCH SURROUNDING MATERIAL AS APPROPRIATE.

6. FOR WALL, ROOF, WINDOW AND RAINWATER GOODS FINISHES REFER TO MATERIALS SCHEDULE.

7. GROUND LEVEL IS SHOWN APPROXIMATE ONLY. FOR PRECISE LEVELS REFER TO THE CIVIL ENGINEER'S DRAWINGS.

8. FOR ALL MOVEMENT JOINT LOCATIONS REFER TO STRUCTURAL ENGINEERS DRAWINGS - COLOUR OF MOVEMENT JOINT SEALANT TO MATCH FACING BRICK.

9. ELEVATIONS SHOWN ARE FOR A TYPICAL DETACHED UNIT "AS DRAWN". REFER TO THE RELEVANT BLOCK PLAN DRAWINGS FOR TERRACE GARAGES.