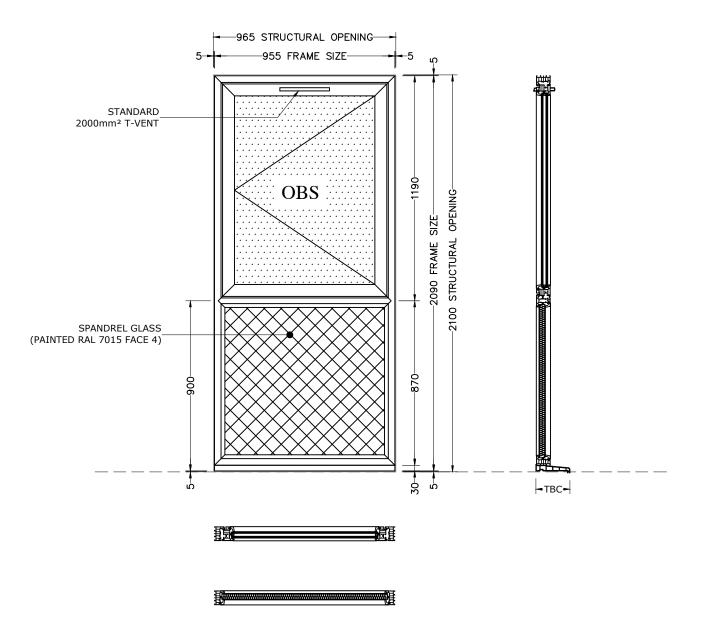

## NOTE:

1) Kindly Confirm The Lower Pane Internally Beaded or Externally Beaded?

| WINDOW |            |           |        |          |     |       |     |  |  |  |
|--------|------------|-----------|--------|----------|-----|-------|-----|--|--|--|
| NO.    | WINDOW REF | ELEVATION | FLOOR  | LOCATION | SBD | GLASS | QTY |  |  |  |
| 1      | W8         | FRONT     | SECOND | ENSUITE  | NO  | TBC   | 6   |  |  |  |
| TOTAL  |            |           |        |          |     |       |     |  |  |  |