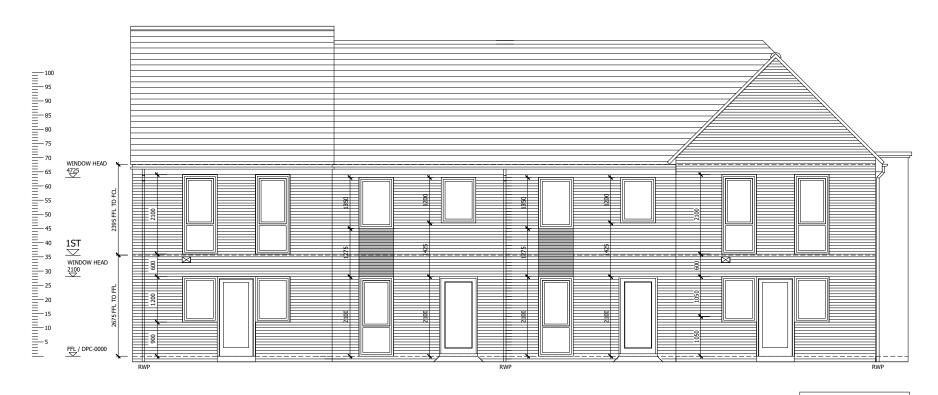

**REAR ELEVATION** PLOTS 361-364

RWP AND DRAINAGE LOCATIONS TBC

| Revision: | Date:    | Description:                          |  |
|-----------|----------|---------------------------------------|--|
| P1        | 05.12.17 | PRELIMINARY ISSUE                     |  |
| P2        | 08.05.18 | AF3 handing corrected                 |  |
| P3        | 14.06.18 | Gas Meter locations and type updated. |  |

## GENERAL NOTES

- 1. THIS DRAWING IS TO BE READ IN CONJUNCTION WITH ALL GENERAL ARRANGEMENT AND PROJECT DETAILS DRAWINGS.

UNLESS NOTED OTHERWISE, ALL VERTICAL DIMENSIONS ARE MEASURED FROM DPC/FFL.
 100 INDICATES THE VERTICAL DISTANCE ABOVE DPC/FFL
 DPC/FFL

3. EAVES DIMENSION SHOWN MEASURED FROM BRICK/BLOCK FACE TO EXTERNAL FACE OF FASCIA  $\,$ 

4. WINDOW LEGEND, REFERENCES AND ABBREVIATIONS USED;

W WINDOW/EXTERNAL DOOR
SG DENOTES SAFETY GLASS
DENOTES SHERGENCY ESCAPE WINDOW TO COMPLY
WITH AD PART B1
EN EXTERNAL MOVEMENT JOINT
FFL FINISHED FLOOR LEVEL
FCL FINISHED CELLING LEVEL
RWP RAIN WATER PIPE

(OB) DENOTES OBSCURE GLASS

5. MINIMUM DISTANCE BETWEEN EXTRACTS AND OPENINGS TO BE 300MM. SIZES OF EXTRACTS AND FLUES TO BE AS MANUFACTURER'S RECOMMENDATIONS. COLOURS TO MATCH SURROUNDING MATERIAL AS APPROPRIATE.

7. GROUND LEVEL IS SHOWN APPROXIMATE ONLY. FOR PRECISE LEVELS REFER TO THE CIVIL ENGINEER'S DRAWINGS.

8. FOR ALL MOVEMENT JOINT LOCATIONS REFER TO STRUCTURAL ENGINEERS DRAWINGS - COLOUR OF MOVEMENT JOINT SEALANT TO MATCH FACING BRICK.

9. ELEVATIONS SHOWN ARE FOR A TYPICAL DETACHED UNIT "AS DRAWM". REFER TO THE RELEVANT BLOCK PLAN DRAWINGS FOR TERRACE GARAGES.

## UPPER HEYFORD, PHASE 8 BICESTER

PLOTS 361-364 ELEVATIONS SHEET 1

| Scale:          | Date drawn:     | Drawn by: |
|-----------------|-----------------|-----------|
| 1:50 @ A1       | DEC'2017        | JM        |
| Project Number: | Drawing Number: | Revision: |
| 620             | BLK-08-03       | P3        |
| Status:         |                 |           |