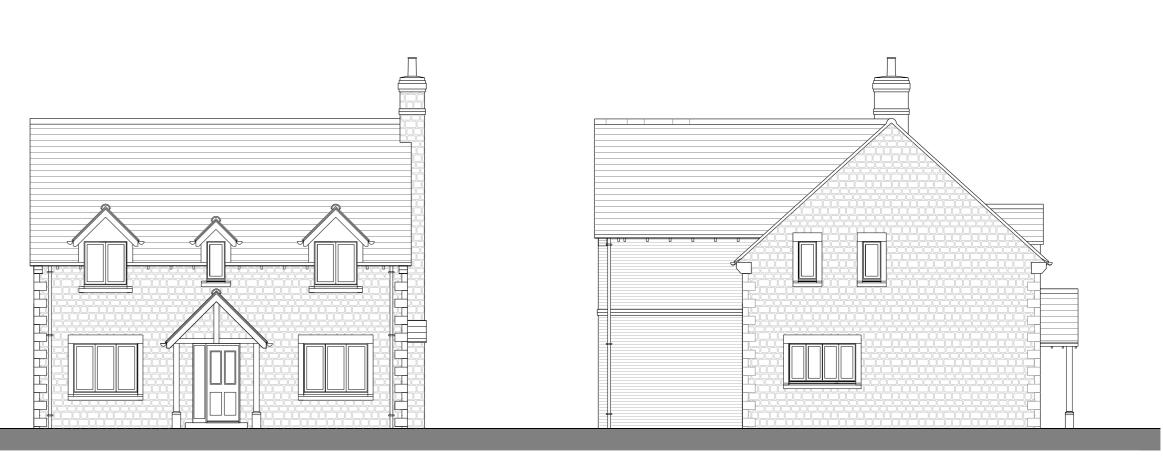

First Floor

Front Elevation

Ground Floor

1:100

Rear Elevation

Side Elevation

Side Elevation

| PROJECT:                                                                                                                                    | SOUTH SIDE, STEEPLE ASTON      | DEPARTMENT: |                  |              | CHECKED BY: |      | RECTORY LTD<br>RECTORY HOUSE THAME               | Á       |
|---------------------------------------------------------------------------------------------------------------------------------------------|--------------------------------|-------------|------------------|--------------|-------------|------|--------------------------------------------------|---------|
|                                                                                                                                             |                                | DRAWING No: |                  | SCALE:       | PAPER:      | REV: | ROAD HADDENHAM,<br>AYLESBURY,<br>BUCKINGHAMSHIRE | rectory |
| DRAWING:                                                                                                                                    | PLOT 4<br>PLANS AND ELEVATIONS | 1           | P.224.DH.1801.01 | 1:100        | A2          | В    |                                                  |         |
|                                                                                                                                             |                                | STATUS:     | PROPOSED         | DATE: 28.07. | 07.17       |      | HP17 8DA                                         | rectory |
| THIS DRAWING IS THE PROPERTY OF RECTORY HOMES LIMITED AND MAY NOT BE COPIED. LENT. REPRODUCED OR DISCLOSED WITHOUT THEIR WRITTEN PERMISSION |                                |             |                  |              |             |      |                                                  |         |