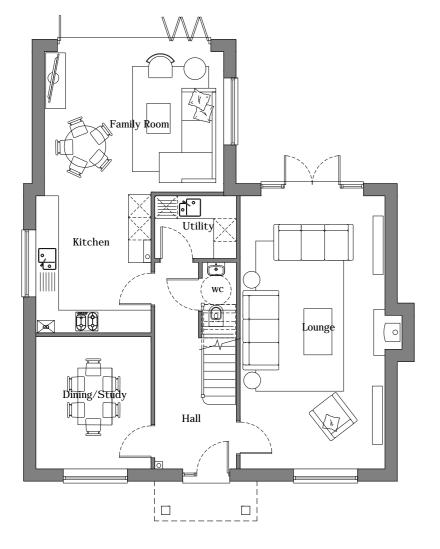

First Floor

Front Elevation

Ground Floor

1:100

Rear Elevation

Side Elevation

Side Elevation

| PROJECT:                                                                                                                                    | SOUTH SIDE, STEEPLE ASTON      | DEPARTMENT: |                  |              | CHECKED BY: |      | RECTORY LTD<br>RECTORY HOUSE THAME               | Á       |
|---------------------------------------------------------------------------------------------------------------------------------------------|--------------------------------|-------------|------------------|--------------|-------------|------|--------------------------------------------------|---------|
|                                                                                                                                             |                                | DRAWING No: |                  | SCALE:       | PAPER:      | REV: | ROAD HADDENHAM,<br>AYLESBURY,<br>BUCKINGHAMSHIRE | rectory |
| DRAWING:                                                                                                                                    | PLOT 4<br>PLANS AND ELEVATIONS | 1           | P.224.DH.1801.01 | 1:100        | A2          | В    |                                                  |         |
|                                                                                                                                             |                                | STATUS:     | PROPOSED         | DATE: 28.07. | 07.17       |      | HP17 8DA                                         | rectory |
| THIS DRAWING IS THE PROPERTY OF RECTORY HOMES LIMITED AND MAY NOT BE COPIED. LENT. REPRODUCED OR DISCLOSED WITHOUT THEIR WRITTEN PERMISSION |                                |             |                  |              |             |      |                                                  |         |