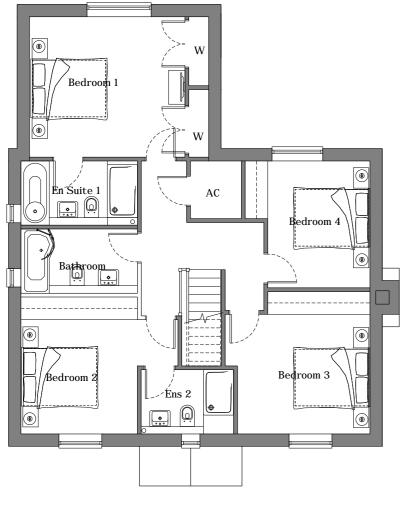

First Floor

Front Elevation

Ground Floor

1:100

Rear Elevation

Side Elevation

Side Elevation

| PROJECT:                                                                                                                                    | SOUTH SIDE, STEEPLE ASTON      | DEPARTMENT: |                  |              | CHECKED BY: |      | RECTORY LTD<br>RECTORY HOUSE THAME               | Á       |
|---------------------------------------------------------------------------------------------------------------------------------------------|--------------------------------|-------------|------------------|--------------|-------------|------|--------------------------------------------------|---------|
|                                                                                                                                             |                                | DRAWING No: |                  | SCALE:       | PAPER:      | REV: | ROAD HADDENHAM,<br>AYLESBURY,<br>BUCKINGHAMSHIRE | rectory |
| DRAWING:                                                                                                                                    | PLOT 4<br>PLANS AND ELEVATIONS | 1           | P.224.DH.1801.01 | 1:100        | A2          | В    |                                                  |         |
|                                                                                                                                             |                                | STATUS:     | PROPOSED         | DATE: 28.07. | 07.17       |      | HP17 8DA                                         | rectory |
| THIS DRAWING IS THE PROPERTY OF RECTORY HOMES LIMITED AND MAY NOT BE COPIED. LENT. REPRODUCED OR DISCLOSED WITHOUT THEIR WRITTEN PERMISSION |                                |             |                  |              |             |      |                                                  |         |