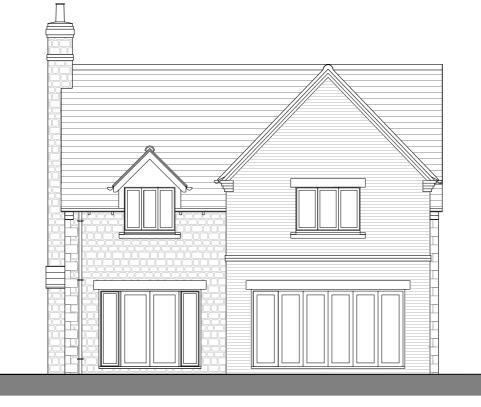

First Floor

Front Elevation

Ground Floor

1:100

Rear Elevation

Side Elevation

Side Elevation

| PROJECT:                                                                                                                                    | SOUTH SIDE, STEEPLE ASTON      | DEPARTMENT: |                  |              | CHECKED BY: |      | RECTORY LTD<br>RECTORY HOUSE THAME               | Á       |
|---------------------------------------------------------------------------------------------------------------------------------------------|--------------------------------|-------------|------------------|--------------|-------------|------|--------------------------------------------------|---------|
|                                                                                                                                             |                                | DRAWING No: |                  | SCALE:       | PAPER:      | REV: | ROAD HADDENHAM,<br>AYLESBURY,<br>BUCKINGHAMSHIRE | rectory |
| DRAWING:                                                                                                                                    | PLOT 4<br>PLANS AND ELEVATIONS | 1           | P.224.DH.1801.01 | 1:100        | A2          | В    |                                                  |         |
|                                                                                                                                             |                                | STATUS:     | PROPOSED         | DATE: 28.07. | 07.17       |      | HP17 8DA                                         | rectory |
| THIS DRAWING IS THE PROPERTY OF RECTORY HOMES LIMITED AND MAY NOT BE COPIED. LENT. REPRODUCED OR DISCLOSED WITHOUT THEIR WRITTEN PERMISSION |                                |             |                  |              |             |      |                                                  |         |