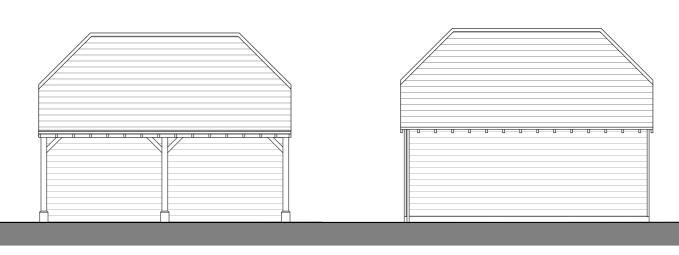

Front Elevation

**Rear Elevation** 

Side Elevation (mirrored)

| PROJECT: | SOUTH SIDE, STEEPLE ASTON        | DEPARTMENT:<br>PLANNING |                               | DRAWN BY:<br>GL | CHECKED BY: |          | RECTORY LTD<br>RECTORY HOUSE THAME       | λ                              |
|----------|----------------------------------|-------------------------|-------------------------------|-----------------|-------------|----------|------------------------------------------|--------------------------------|
|          |                                  | DRAWING No:             |                               | SCALE:          | PAPER:      | REV:     | ROAD HADDENHAM,                          | rectory                        |
| DRAWING: | CAR PORT<br>PLANS AND ELEVATIONS |                         | P.224.CP.01                   | 1:100           | A2          | A        | AYLESBURY,<br>BUCKINGHAMSHIRE            |                                |
|          |                                  | STATUS:                 | PROPOSED                      | DATE: 28.07.    | 28.07.17    |          | HP17 8DA                                 | rectory                        |
|          | T                                | THIS DRAWING            | IS THE PROPERTY OF RECTORY HO | MES LIMITED A   | ND MAYI     | NOT BE C | COPIED, LENT, REPRODUCED OR DISCLOSED WI | THOUT THEIR WRITTEN PERMISSION |