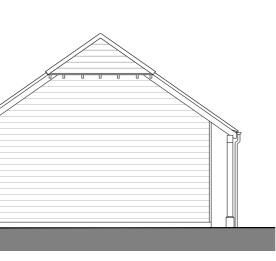

Front Elevation

**Rear Elevation** 

Side Elevation (mirrored)

| PROJECT: | SOUTH SIDE, STEEPLE ASTON        | DEPARTMENT:<br>PLANNING |                               | DRAWN BY:<br>GL | CHECKED BY: |          | RECTORY LTD<br>RECTORY HOUSE THAME       | λ                              |
|----------|----------------------------------|-------------------------|-------------------------------|-----------------|-------------|----------|------------------------------------------|--------------------------------|
|          |                                  | DRAWING No:             |                               | SCALE:          | PAPER:      | REV:     | ROAD HADDENHAM,                          | rectory                        |
| DRAWING: | CAR PORT<br>PLANS AND ELEVATIONS |                         | P.224.CP.01                   | 1:100           | A2          | A        | AYLESBURY,<br>BUCKINGHAMSHIRE            |                                |
|          |                                  | STATUS:                 | PROPOSED                      | DATE: 28.07.    | 28.07.17    |          | HP17 8DA                                 | rectory                        |
|          | T                                | THIS DRAWING            | IS THE PROPERTY OF RECTORY HO | MES LIMITED A   | ND MAYI     | NOT BE C | COPIED, LENT, REPRODUCED OR DISCLOSED WI | THOUT THEIR WRITTEN PERMISSION |