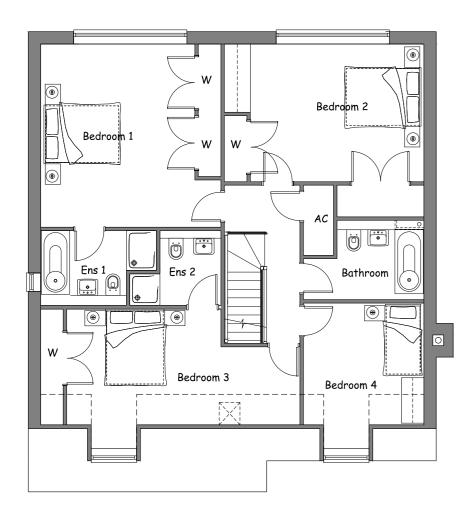

First Floor

Ground Floor

Front Elevation Side Elevation

Rear Elevation Side Elevation

| DJECT: | SOUTH SIDE, STEEPLE ASTON      | DEPARTMENT: | PLANNING         | DRAWN BY:<br>GL | CHECKED BY: |      | RECTORY LTD RECTORY HOUSE THAME ROAD HADDENHAM, |     |
|--------|--------------------------------|-------------|------------------|-----------------|-------------|------|-------------------------------------------------|-----|
|        |                                |             |                  |                 | PAPER:      | REV: |                                                 |     |
|        | PLOT 3<br>PLANS AND ELEVATIONS | <u></u>     | P.224.DH.2290.01 | 1:100           | A2          | A    | AYLESBURY,<br>BUCKINGHAMSHIRE                   | rec |
|        |                                | STATUS:     | PROPOSED         | DATE: 28.07.    | 17          |      | HP17 8DA                                        |     |