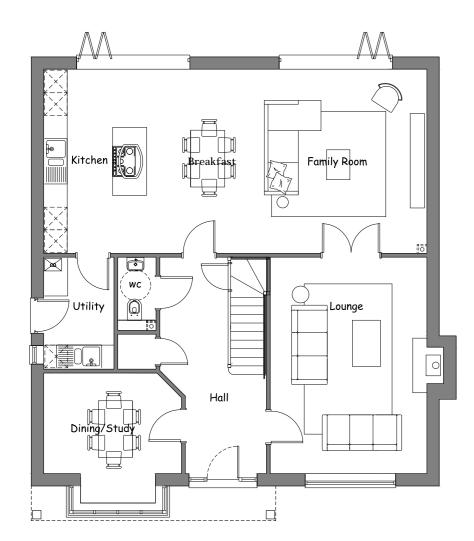

First Floor

Ground Floor

Front Elevation Side Elevation

Rear Elevation Side Elevation

| DJECT: | SOUTH SIDE, STEEPLE ASTON      | DEPARTMENT: | PLANNING         | DRAWN BY:<br>GL | CHECKED BY: |      | RECTORY LTD RECTORY HOUSE THAME ROAD HADDENHAM, |     |
|--------|--------------------------------|-------------|------------------|-----------------|-------------|------|-------------------------------------------------|-----|
|        |                                |             |                  |                 | PAPER:      | REV: |                                                 |     |
|        | PLOT 3<br>PLANS AND ELEVATIONS | <u></u>     | P.224.DH.2290.01 | 1:100           | A2          | A    | AYLESBURY,<br>BUCKINGHAMSHIRE                   | rec |
|        |                                | STATUS:     | PROPOSED         | DATE: 28.07.    | 17          |      | HP17 8DA                                        |     |