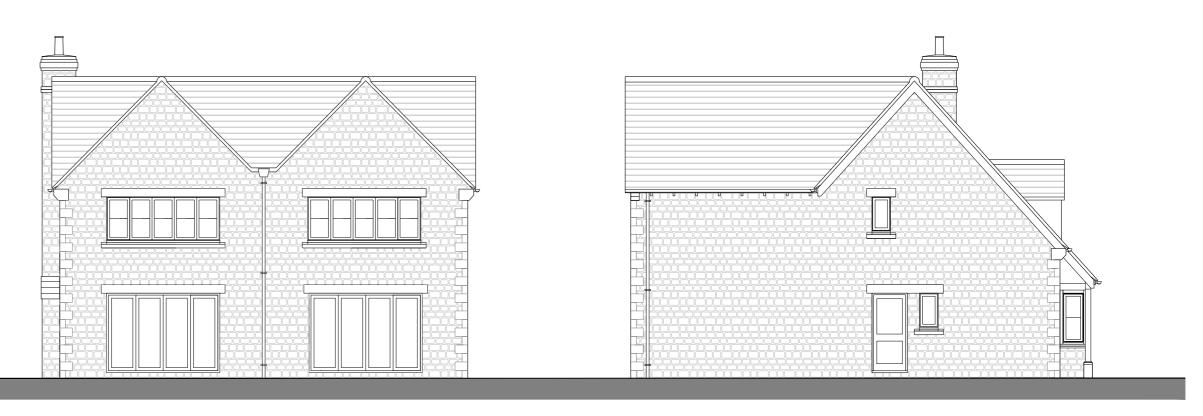

First Floor

Ground Floor

Front Elevation Side Elevation

Rear Elevation Side Elevation

| DJECT: | SOUTH SIDE, STEEPLE ASTON      | DEPARTMENT: | PLANNING         | DRAWN BY:<br>GL | CHECKED BY: |      | RECTORY LTD RECTORY HOUSE THAME ROAD HADDENHAM, |     |
|--------|--------------------------------|-------------|------------------|-----------------|-------------|------|-------------------------------------------------|-----|
|        |                                |             |                  |                 | PAPER:      | REV: |                                                 |     |
|        | PLOT 3<br>PLANS AND ELEVATIONS | <u></u>     | P.224.DH.2290.01 | 1:100           | A2          | A    | AYLESBURY,<br>BUCKINGHAMSHIRE                   | rec |
|        |                                | STATUS:     | PROPOSED         | DATE: 28.07.    | 17          |      | HP17 8DA                                        |     |