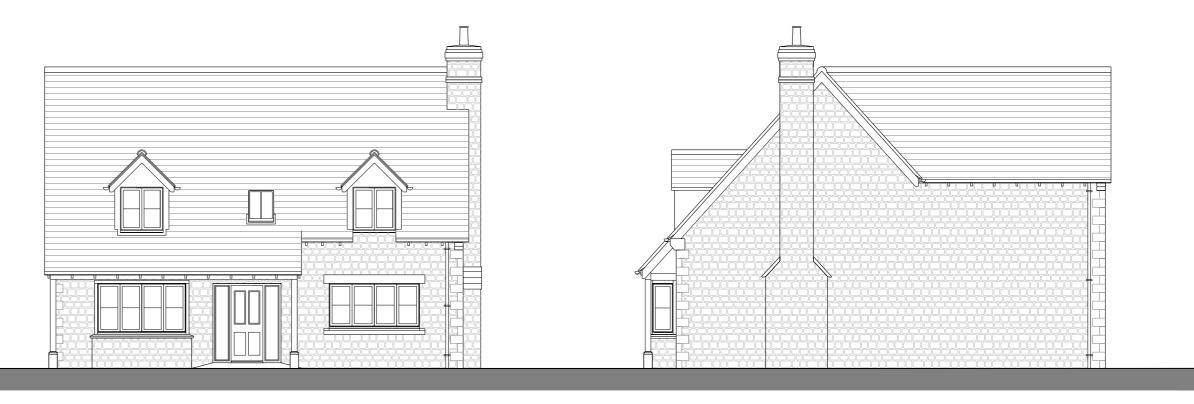

First Floor

Ground Floor

Front Elevation Side Elevation

Rear Elevation Side Elevation

| DJECT: | SOUTH SIDE, STEEPLE ASTON      | DEPARTMENT: | PLANNING         | DRAWN BY:<br>GL | CHECKED BY: |      | RECTORY LTD RECTORY HOUSE THAME ROAD HADDENHAM, |     |
|--------|--------------------------------|-------------|------------------|-----------------|-------------|------|-------------------------------------------------|-----|
|        |                                |             |                  |                 | PAPER:      | REV: |                                                 |     |
|        | PLOT 3<br>PLANS AND ELEVATIONS | <u></u>     | P.224.DH.2290.01 | 1:100           | A2          | A    | AYLESBURY,<br>BUCKINGHAMSHIRE                   | rec |
|        |                                | STATUS:     | PROPOSED         | DATE: 28.07.    | 17          |      | HP17 8DA                                        |     |