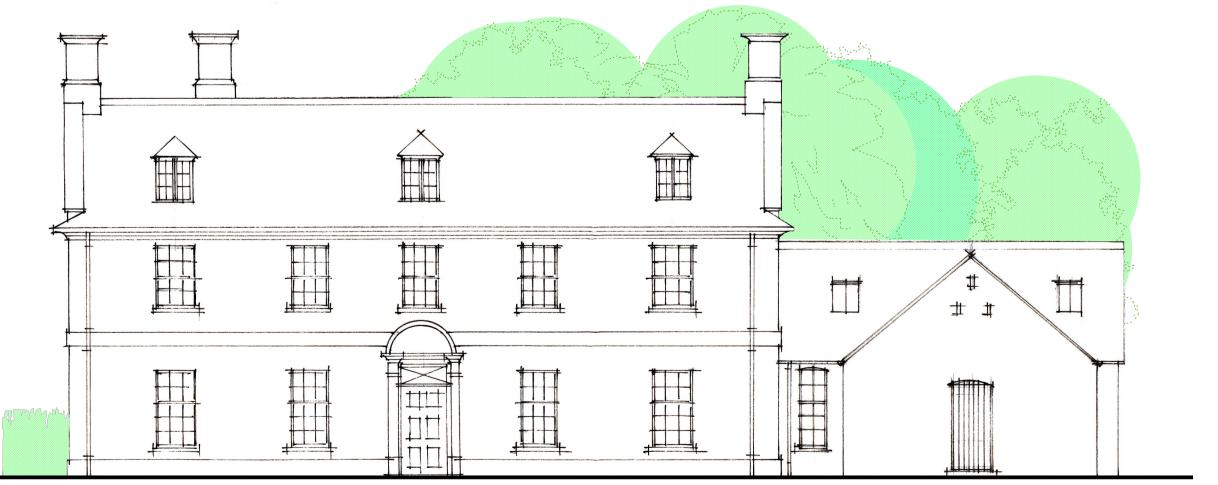

Proposed North Elevation

Proposed East Elevation (Front)

## MATERIALS:

Roof - Blue Slate Walls - Hornton Stone Ashlar / Rubble Windows / Door - Painted Hardwood Rainwater Goods - Painted Cast Iron Dormer Cheeks - Render Chimneys - Ashlar

| В                                                                                                                                                                        | 13.03.18 | Issued For Comment |  | NQ    |
|--------------------------------------------------------------------------------------------------------------------------------------------------------------------------|----------|--------------------|--|-------|
| A                                                                                                                                                                        | 05.03.18 | Planning Issue     |  | NQ    |
| Rev                                                                                                                                                                      | Date     | Notes              |  | Drawn |
| Scale 0 5m<br>1 : 100 @ A1 0 15ft                                                                                                                                        |          |                    |  |       |
| QA Serial Number 41010                                                                                                                                                   |          |                    |  |       |
| YIANGOU ARCHITECTS<br>YIANGOU ARCHITECTS Dyer House, 3 Dyer Street<br>Cirencester, Gloucs, GL7 2PP<br>+ 01285 888 150<br>e architecture@yiangou.com<br>w www.yiangou.com |          |                    |  |       |
| Client Mr & Mrs. Besterman                                                                                                                                               |          |                    |  |       |
| Project Address Muddle Barn Farm, Sibford Gower, Oxon, OX15 5RY                                                                                                          |          |                    |  |       |
| Project Description Amended Planning Scheme                                                                                                                              |          |                    |  |       |
| Drawing Title Proposed External Elevations Sheet 1 of 2                                                                                                                  |          |                    |  |       |
| Drawing No. 1759.164                                                                                                                                                     |          |                    |  | В     |