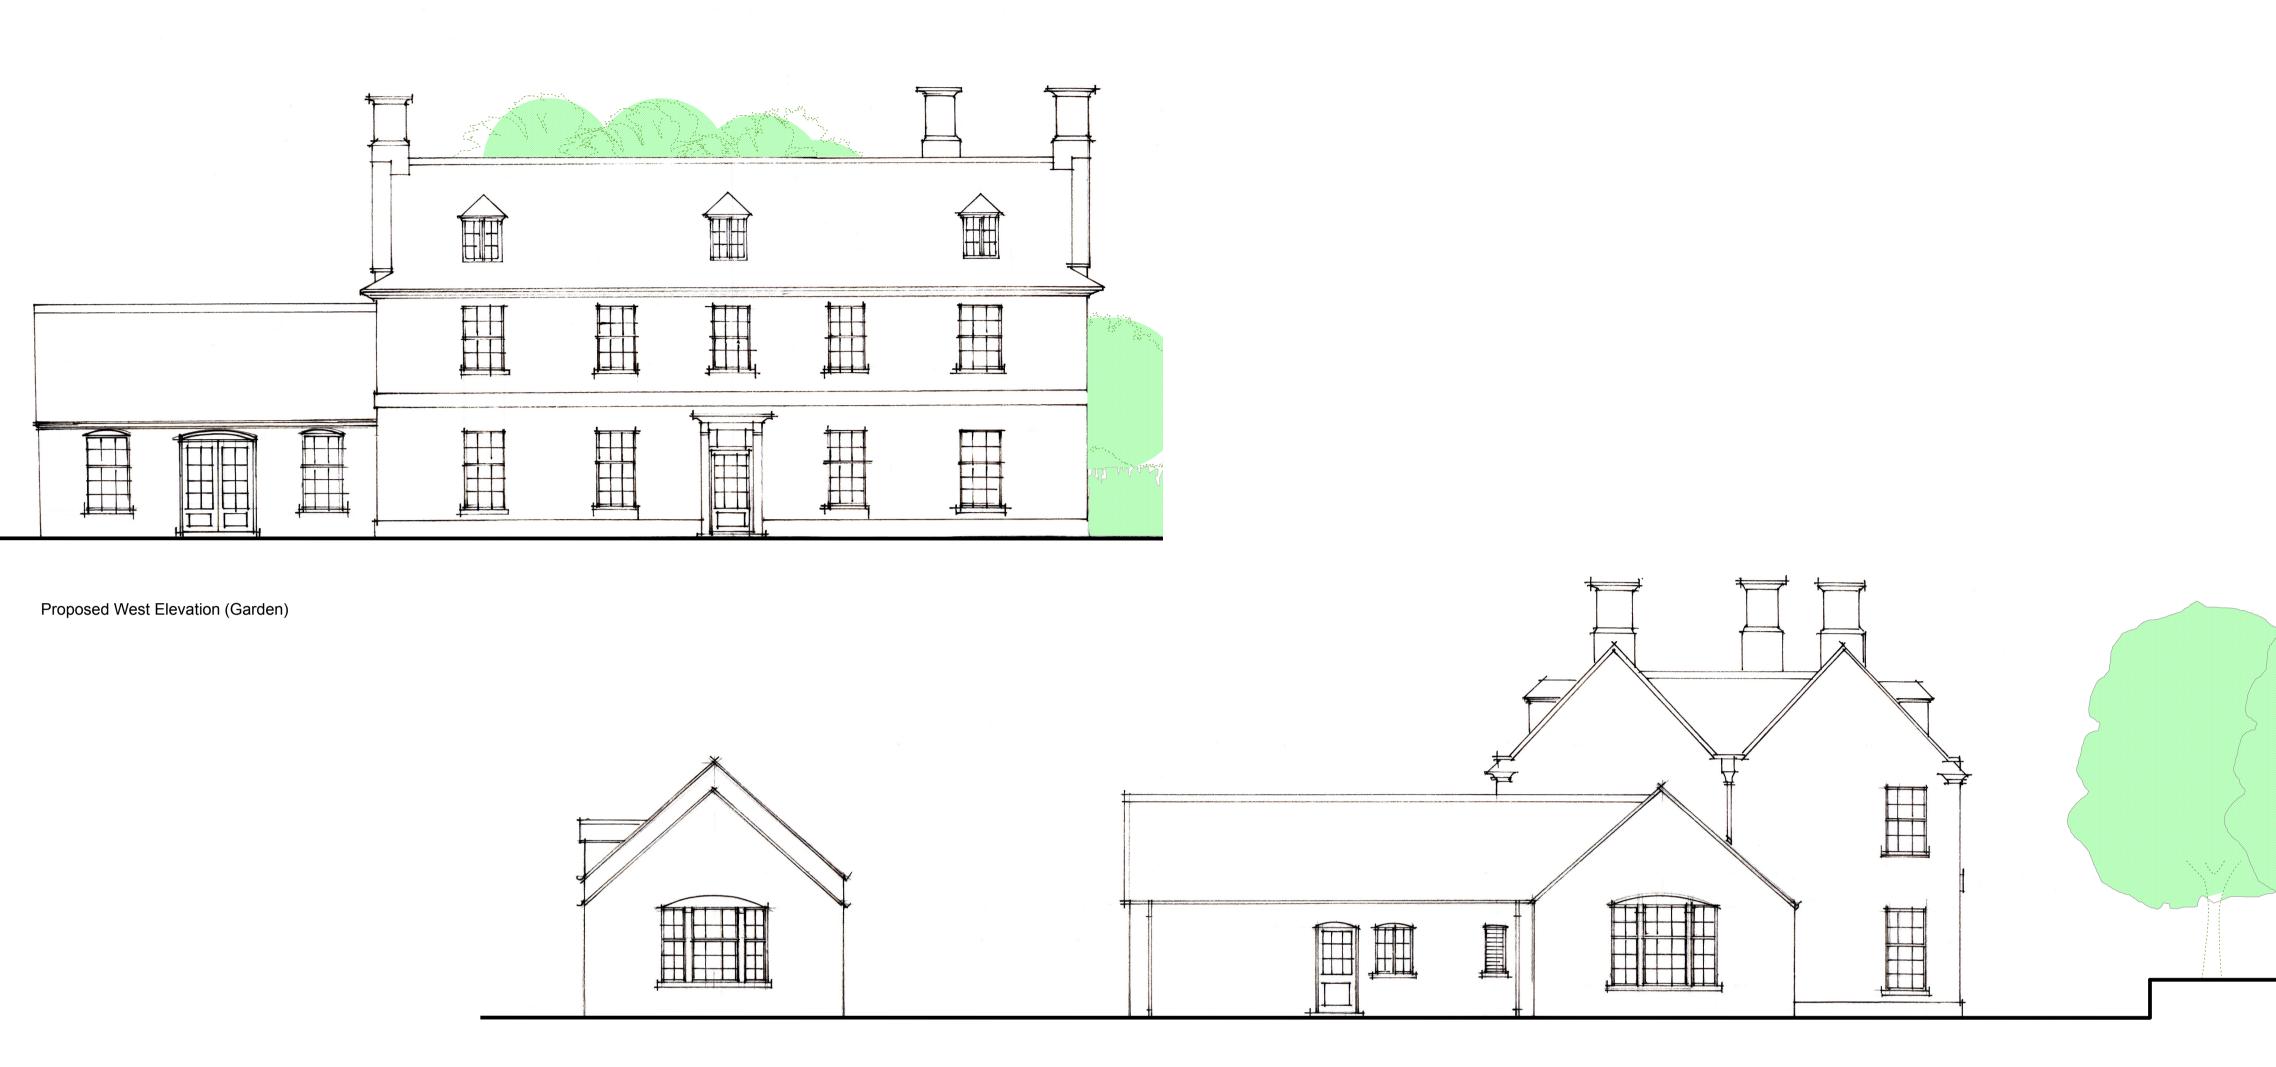

Proposed North Elevation

Proposed East Elevation (Front)

## MATERIALS:

Roof - Blue Slate Walls - Hornton Stone Ashlar / Rubble Windows / Door - Painted Hardwood Rainwater Goods - Painted Cast Iron Dormer Cheeks - Render Chimneys - Ashlar

| В                                                                                                                                                                        | 13.03.18 | Issued For Comment |  | NQ    |
|--------------------------------------------------------------------------------------------------------------------------------------------------------------------------|----------|--------------------|--|-------|
| A                                                                                                                                                                        | 05.03.18 | Planning Issue     |  | NQ    |
| Rev                                                                                                                                                                      | Date     | Notes              |  | Drawn |
| Scale 0 5m<br>1 : 100 @ A1 0 15ft                                                                                                                                        |          |                    |  |       |
| QA Serial Number 41010                                                                                                                                                   |          |                    |  |       |
| YIANGOU ARCHITECTS<br>YIANGOU ARCHITECTS Dyer House, 3 Dyer Street<br>Cirencester, Gloucs, GL7 2PP<br>+ 01285 888 150<br>e architecture@yiangou.com<br>w www.yiangou.com |          |                    |  |       |
| Client Mr & Mrs. Besterman                                                                                                                                               |          |                    |  |       |
| Project Address Muddle Barn Farm, Sibford Gower, Oxon, OX15 5RY                                                                                                          |          |                    |  |       |
| Project Description Amended Planning Scheme                                                                                                                              |          |                    |  |       |
| Drawing Title Proposed External Elevations Sheet 1 of 2                                                                                                                  |          |                    |  |       |
| Drawing No. 1759.164                                                                                                                                                     |          |                    |  | В     |