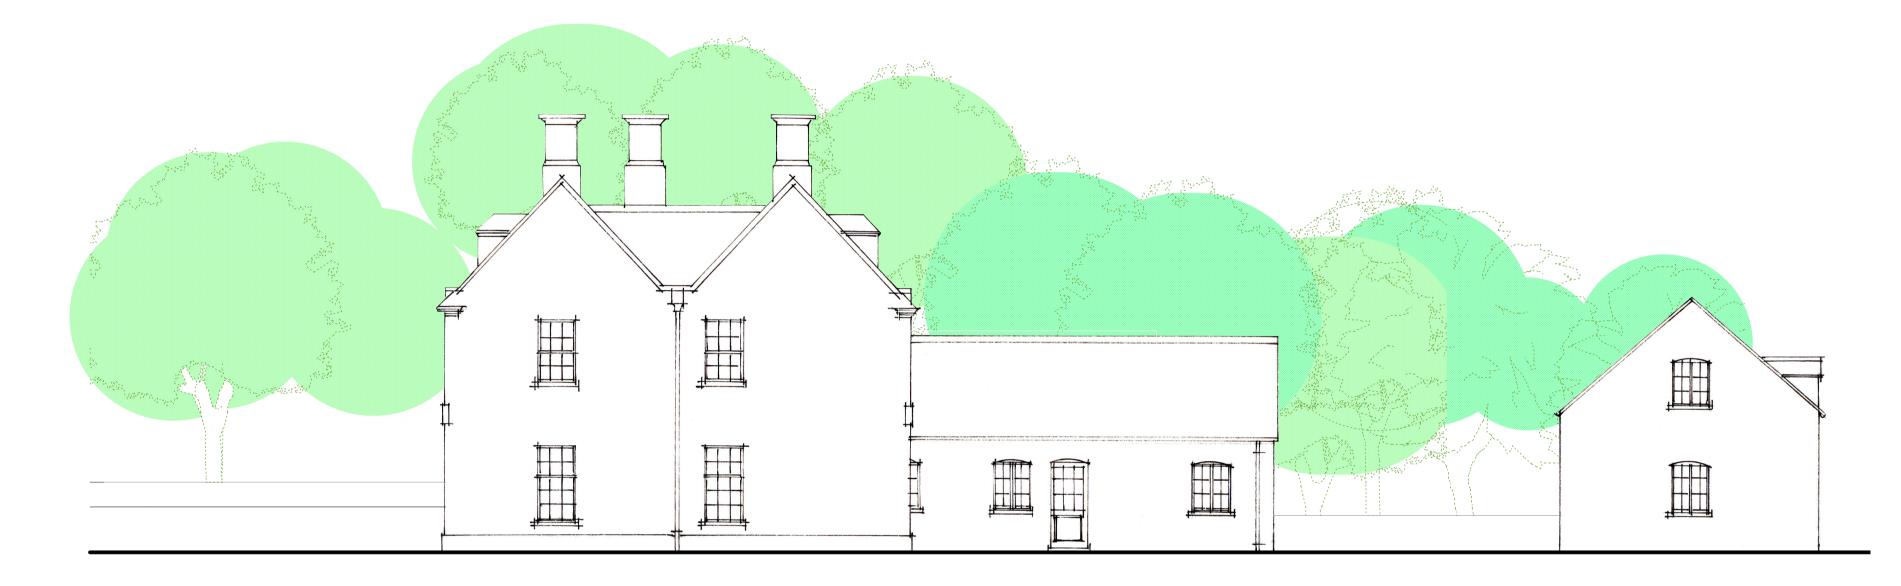

Proposed West Elevation

Proposed East Elevation

Proposed South Elevation

- 1. This drawing is to be read in conjunction with other consultants drawings
- Check site conditions prior to commencement of work
   Discrepancies must be reported directly to the Architect
- 4. Do not scale off drawing, use figured dimensions only
- 5. This drawing may be issued in colour, and may be a non-standard paper size

## MATERIALS:

Roof - Blue Slate Walls - Hornton Stone Ashlar / Rubble Windows / Door - Painted Hardwood Rainwater Goods - Painted Cast Iron Dormer Cheeks - Render Chimneys - Ashlar

| В                                                                                                                                                                      | 13.03.18 | Issued For Comment     | NQ    |
|------------------------------------------------------------------------------------------------------------------------------------------------------------------------|----------|------------------------|-------|
| А                                                                                                                                                                      | 05.03.18 | Planning Issue         | NQ    |
| Rev                                                                                                                                                                    | Date     | Notes                  | Drawn |
| Scale 0 5m<br>1 : 100 @ A1 0 15ft                                                                                                                                      |          |                        |       |
| QA Serial Number<br>41011                                                                                                                                              |          |                        |       |
| YIANGOWARGHITECTS<br>VIANGOWARGHITECTS Dyer House, 3 Dyer Street<br>Cirencester, Gloucs, GL7 2PP<br>+ 01285 888 150<br>e architecture@yiangou.com<br>w www.yiangou.com |          |                        |       |
| Client Mr & Mrs. Besterman                                                                                                                                             |          | nt Mr & Mrs. Besterman |       |
| Project Address Muddle Barn Farm, Sibford Gower, Oxon, OX15 5RY                                                                                                        |          |                        | 5 5RY |
| Project Description Amended Planning Scheme                                                                                                                            |          |                        |       |
| Drawing Title Proposed External Elevations Sheet 2 of 2                                                                                                                |          |                        |       |
| Drawing No. <b>1759.165</b>                                                                                                                                            |          |                        | В     |