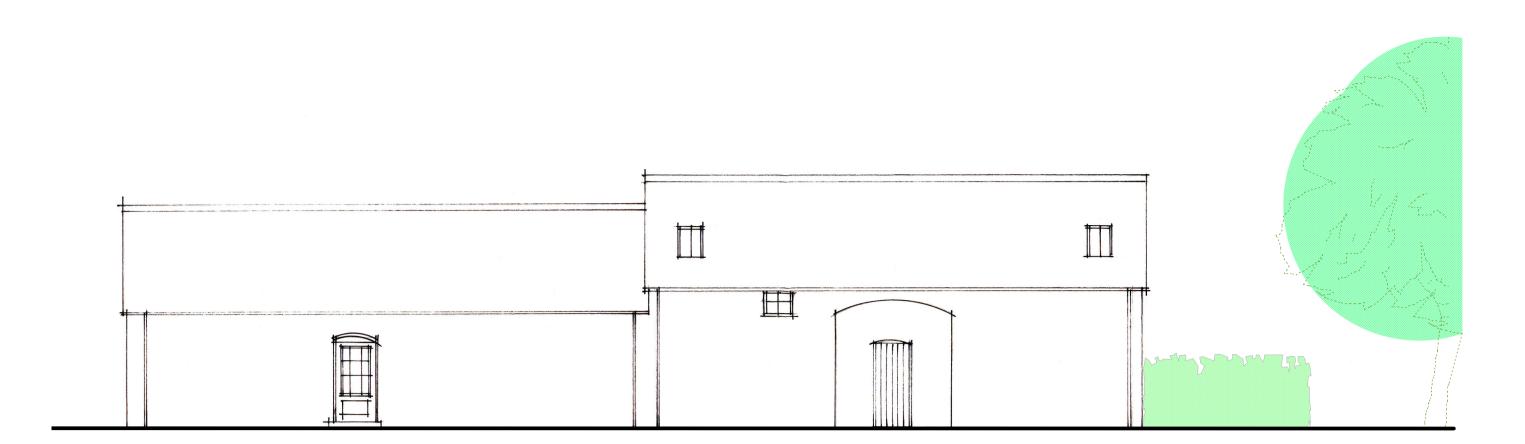

Proposed West Elevation

Proposed East Elevation

Proposed South Elevation

- 1. This drawing is to be read in conjunction with other consultants drawings
- Check site conditions prior to commencement of work
   Discrepancies must be reported directly to the Architect
- 4. Do not scale off drawing, use figured dimensions only
- 5. This drawing may be issued in colour, and may be a non-standard paper size

## MATERIALS:

Roof - Blue Slate Walls - Hornton Stone Ashlar / Rubble Windows / Door - Painted Hardwood Rainwater Goods - Painted Cast Iron Dormer Cheeks - Render Chimneys - Ashlar

| В                                                                                                                                                                      | 13.03.18 | Issued For Comment     | NQ    |
|------------------------------------------------------------------------------------------------------------------------------------------------------------------------|----------|------------------------|-------|
| А                                                                                                                                                                      | 05.03.18 | Planning Issue         | NQ    |
| Rev                                                                                                                                                                    | Date     | Notes                  | Drawn |
| Scale 0 5m<br>1 : 100 @ A1 0 15ft                                                                                                                                      |          |                        |       |
| QA Serial Number<br>41011                                                                                                                                              |          |                        |       |
| YIANGOWARGHITECTS<br>VIANGOWARGHITECTS Dyer House, 3 Dyer Street<br>Cirencester, Gloucs, GL7 2PP<br>+ 01285 888 150<br>e architecture@yiangou.com<br>w www.yiangou.com |          |                        |       |
| Client Mr & Mrs. Besterman                                                                                                                                             |          | nt Mr & Mrs. Besterman |       |
| Project Address Muddle Barn Farm, Sibford Gower, Oxon, OX15 5RY                                                                                                        |          |                        | 5 5RY |
| Project Description Amended Planning Scheme                                                                                                                            |          |                        |       |
| Drawing Title Proposed External Elevations Sheet 2 of 2                                                                                                                |          |                        |       |
| Drawing No. <b>1759.165</b>                                                                                                                                            |          |                        | В     |