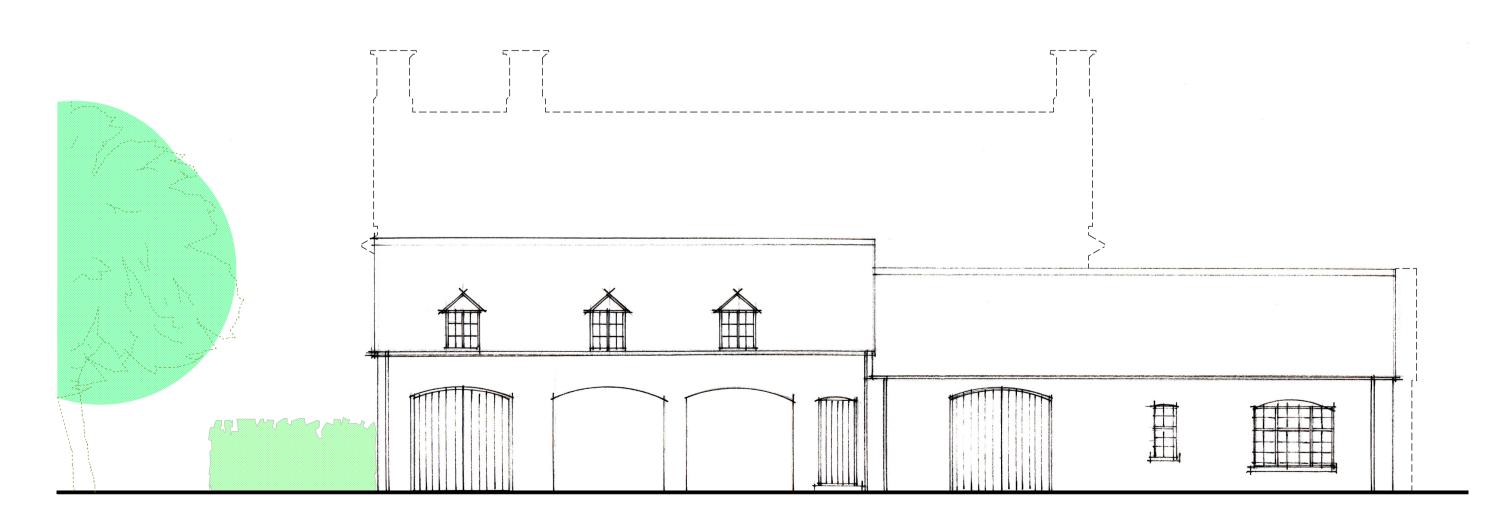

Proposed West Elevation

Proposed East Elevation

Proposed South Elevation

- 1. This drawing is to be read in conjunction with other consultants drawings
- Check site conditions prior to commencement of work
   Discrepancies must be reported directly to the Architect
- 4. Do not scale off drawing, use figured dimensions only
- 5. This drawing may be issued in colour, and may be a non-standard paper size

## MATERIALS:

Roof - Blue Slate Walls - Hornton Stone Ashlar / Rubble Windows / Door - Painted Hardwood Rainwater Goods - Painted Cast Iron Dormer Cheeks - Render Chimneys - Ashlar

| В                                                                                                                                                                      | 13.03.18 | Issued For Comment     | NQ    |
|------------------------------------------------------------------------------------------------------------------------------------------------------------------------|----------|------------------------|-------|
| А                                                                                                                                                                      | 05.03.18 | Planning Issue         | NQ    |
| Rev                                                                                                                                                                    | Date     | Notes                  | Drawn |
| Scale 0 5m<br>1 : 100 @ A1 0 15ft                                                                                                                                      |          |                        |       |
| QA Serial Number<br>41011                                                                                                                                              |          |                        |       |
| YIANGOWARGHITECTS<br>VIANGOWARGHITECTS Dyer House, 3 Dyer Street<br>Cirencester, Gloucs, GL7 2PP<br>+ 01285 888 150<br>e architecture@yiangou.com<br>w www.yiangou.com |          |                        |       |
| Client Mr & Mrs. Besterman                                                                                                                                             |          | nt Mr & Mrs. Besterman |       |
| Project Address Muddle Barn Farm, Sibford Gower, Oxon, OX15 5RY                                                                                                        |          |                        | 5 5RY |
| Project Description Amended Planning Scheme                                                                                                                            |          |                        |       |
| Drawing Title Proposed External Elevations Sheet 2 of 2                                                                                                                |          |                        |       |
| Drawing No. <b>1759.165</b>                                                                                                                                            |          |                        | В     |